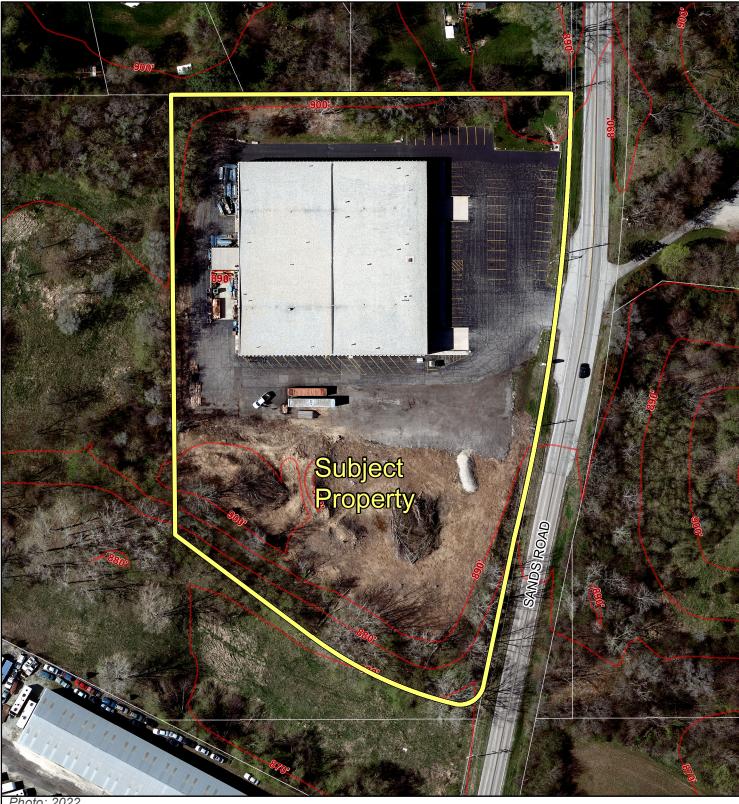

**Location:** The subject property consists of approximately 5.0447 acres and is located approximately eight

hundred thirty-five (835) feet northeast of the intersection of Sands Road and Smitana Road in

Algonquin Township, Illinois.

Common address: 6711 Sands Road, Crystal Lake, Illinois

PIN: 19-03-401-020

**Current Land Use:** The property is designated **INDUSTRIAL** on the Current Land Use map.

Adjacent Land Use: North: SINGLE-FAMILY RESIDENTIAL East: SINGLE-FAMILY RESIDENTIAL/VACANT

and areas of concrete and gravel, according to the Plat of Survey.

Natural Resources: No wetlands were found on the site. Impact to natural resources from the proposed use is

minimal, according to Natural Resources Inventory (NRI) Letter L25-028-4689.

## **Aerial Photo**

6711 Sands Road, Crystal Lake, Illinois

Any parcel lines depicted on the aerial photograph are for general reference only. Please refer to the plat of survey for the location of lot or parcel lines.