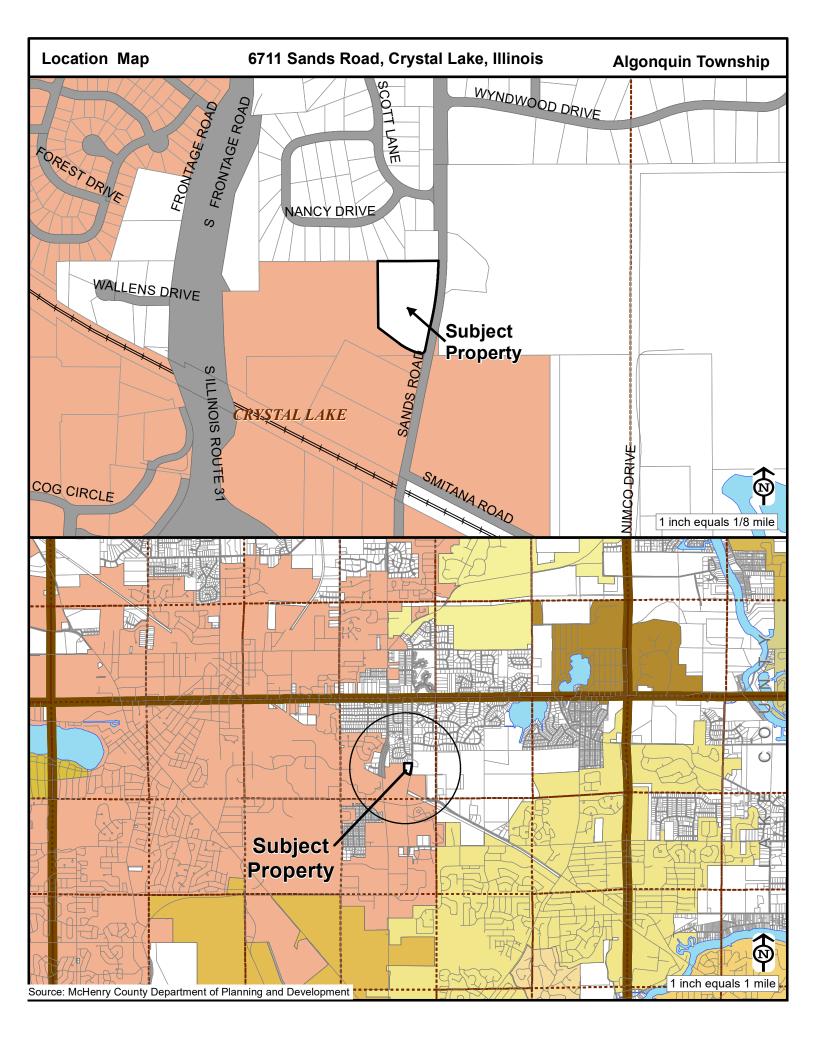

Algonquin Township, Illinois.

Common address: 6711 Sands Road, Crystal Lake, Illinois

PIN: 19-03-401-020

**Current Land Use:** The property is designated **INDUSTRIAL** on the Current Land Use map.

Adjacent Land Use: North: SINGLE-FAMILY RESIDENTIAL East: SINGLE-FAMILY RESIDENTIAL/VACANT

South: VACANT West: VACANT

Current Zoning: The property is currently zoned *I-1 Light Industrial District* 

Adjacent Zoning: North: R-1 Single-Family Residential/A-1 Agriculture East: E-1 Estate/l-2 Heavy Industrial

South: City of Crystal Lake West: City of Crystal Lake

2030 Plan: The property is designated OFFICE/RESEARCH/INDUSTRIAL AND RESIDENTIAL on the McHenry County

Land Use Plan Map.

**Improvements:** The subject property is improved with 2-story precast masonry building, an asphalt parking lot,