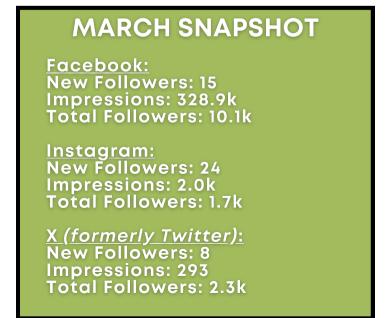

## **TOP SOCIAL MEDIA POSTS:**

<u>Facebook</u> Views: 3.5k Engagements: 20

<u>Instagram</u> Views: 270 Engagements: 6

X / Twitter Impressions: 134 Engagements: 3