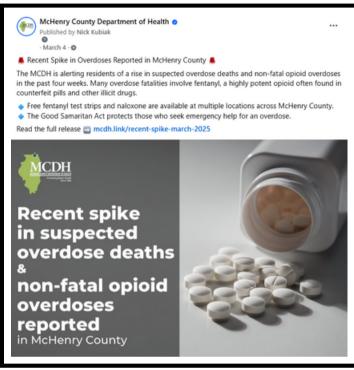

|
| Lake & McHenry County Scanner | 3/8/25  | 40 days in jail for woman convicted of neglecting dozens of cats found in van in McHenry County                                         |
| Shaw Local                    | 3/13/25 | Operation Dropbox expands into Lake County                                                                                              |
| Lake & McHenry County Scanner | 3/25/25 | 2nd Huntley resident pleads guilty, avoids jail after over 50 dogs abandoned, 20 other animals found in poor health                     |
| Lake & McHenry County Scanner | 3/29/25 | Man accused of killing cat in Harvard fails to show up to trial, sentenced to 30 days in jail as sanction                               |



## MARCH 2025 SOCIAL MEDIA REPORT

## **TOP SOCIAL MEDIA POSTS:**



<u>Facebook</u> Views: 3.5k Engagements: 20





<u>Instagram</u> Views: 270 Engagements: 6



X / Twitter Impressions: 134 Engagements: 3



## MARCH 2025 WEBSITE PAGEVIEWS

|                                         |         |           |            | VEBSITE PAGEV |             |           |
|-----------------------------------------|---------|-----------|------------|---------------|-------------|-----------|
| Webpage views by Division/Program       | March 1 | March 2-8 | March 9-15 | March 16-22   | March 23-29 | March 30- |
| HEALTH DEPARTMENT                       |         |           |            |               |             |           |
| health-department                       | 151     | 1403      | 1379       | 1378          | 1303        | 401       |
| department-conta