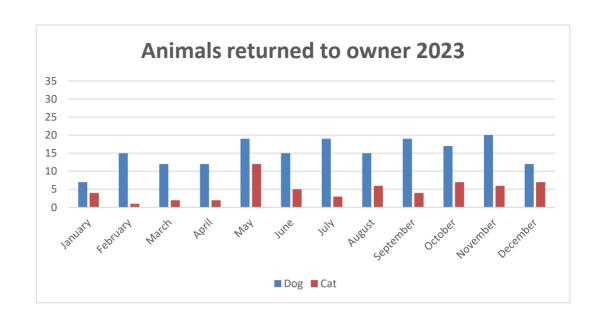

### DIVISION OF VETERINARY PUBLIC HEALTH END OF MONTH REPORT 2024

|                                                                                                                                                                                                                                                                                                                                                                                                                                                                                                                                                                                                                                                                                                         | Nov-24                                                                                       | YTD 2024                                                                                            | Nov-23                                                                                            | YTD 2023                                                                                                  |
|---------------------------------------------------------------------------------------------------------------------------------------------------------------------------------------------------------------------------------------------------------------------------------------------------------------------------------------------------------------------------------------------------------------------------------------------------------------------------------------------------------------------------------------------------------------------------------------------------------------------------------------------------------------------------------------------------------|----------------------------------------------------------------------------------------------|-----------------------------------------------------------------------------------------------------|---------------------------------------------------------------------------------------------------|-----------------------------------------------------------------------------------------------------------|
| RABIES INVESTIGATIONS                                                                                                                                                                                                                                                                                                                                                                                                                                                                                                                                                                                                                                                                                   | 1101 2-1                                                                                     | 115 2021                                                                                            | 1101 20                                                                                           | 110 2020                                                                                                  |
| Animal Bite Investigations                                                                                                                                                                                                                                                                                                                                                                                                                                                                                                                                                                                                                                                                              | 52                                                                                           | 738                                                                                                 | 39                                                                                                | 670                                                                                                       |
| Animal Bite Followups                                                                                                                                                                                                                                                                                                                                                                                                                                                                                                                                                                                                                                                                                   | 55                                                                                           | 927                                                                                                 | 54                                                                                                | 908                                                                                                       |
| Specimens to Laboratory                                                                                                                                                                                                                                                                                                                                                                                                                                                                                                                                                                                                                                                                                 | 7                                                                                            | 132                                                                                                 | 6                                                                                                 | 126                                                                                                       |
| Positive                                                                                                                                                                                                                                                                                                                                                                                                                                                                                                                                                                                                                                                                                                | 0                                                                                            | 3                                                                                                   | 0                                                                                                 | 8                                                                                                         |
| Number of Dogs Vaccinated 1 yr no registration                                                                                                                                                                                                                                                                                                                                                                                                                                                                                                                                                                                                                                                          | 52                                                                                           | 505                                                                                                 | 117                                                                                               | 894                                                                                                       |
| Number of Dogs Vaccinated 3 yrs no registration                                                                                                                                                                                                                                                                                                                                                                                                                                                                                                                                                                                                                                                         | 23                                                                                           | 324                                                                                                 | 39                                                                                                | 414                                                                                                       |
| Number of Cats Vaccinated 1 yr no registration                                                                                                                                                                                                                                                                                                                                                                                                                                                                                                                                                                                                                                                          | 28                                                                                           | 193                                                                                                 | 41                                                                                                | 296                                                                                                       |
| Number of Cats Vaccinated 3 yrs no registration                                                                                                                                                                                                                                                                                                                                                                                                                                                                                                                                                                                                                                                         | 1                                                                                            | 35                                                                                                  | 8                                                                                                 | 49                                                                                                        |
| Number of Dogs Vaccinated/Registered 1 yr                                                                                                                                                                                                                                                                                                                                                                                                                                                                                                                                                                                                                                                               | 1470                                                                                         | 16790                                                                                               | 1400                                                                                              | 18016                                                                                                     |
| Number of Dogs Vaccinated/Registered 3 yrs                                                                                                                                                                                                                                                                                                                                                                                                                                                                                                                                                                                                                                                              | 1060                                                                                         | 14275                                                                                               | 1333                                                                                              | 14133                                                                                                     |
| Number of Cats Vaccinated/Registered 1 yr                                                                                                                                                                                                                                                                                                                                                                                                                                                                                                                                                                                                                                                               | 804                                                                                          | 8161                                                                                                | 656                                                                                               | 7955                                                                                                      |
| Number of Cats Vaccinated/Registered 3 yrs                                                                                                                                                                                                                                                                                                                                                                                                                                                                                                                                                                                                                                                              | 177                                                                                          | 2789                                                                                                | 201                                                                                               | 2227                                                                                                      |
|                                                                                                                                                                                                                                                                                                                                                                                                                                                                                                                                                                                                                                                                                                         |                                                                                              |                                                                                                     | _                                                                                                 |                                                                                                           |
| GENERAL ACTIVITIES                                                                                                                                                                                                                                                                                                                                                                                                                                                                                                                                                                                                                                                                                      |                                                                                              |                                                                                                     |                                                                                                   |                                                                                                           |
| Complaints Received                                                                                                                                                                                                                                                                                                                                                                                                                                                                                                                                                                                                                                                                                     |                                                                                              |                                                                                                     |                                                                                                   |                                                                                                           |
| Cruelty Investigations                                                                                                                                                                                                                                                                                                                                                                                                                                                                                                                                                                                                                                                                                  | 26                                                                                           | 288                                                                                                 | 21                                                                                                | 282                                                                                                       |
| Written Warnings                                                                                                                                                                                                                                                                                                                                                                                                                                                                                                                                                                                                                                                                                        | 560                                                                                          | 7378                                                                                                | 501                                                                                               | 9253                                                                                                      |
| Patrols                                                                                                                                                                                                                                                                                                                                                                                                                                                                                                                                                                                                                                                                                                 | 21                                                                                           | 261                                                                                                 | 12                                                                                                | 292                                                                                                       |
| Tickets issued                                                                                                                                                                                                                                                                                                                                                                                                                                                                                                                                                                                                                                                                                          | 132                                                                                          | 1394                                                                                                | 42                                                                                                | 1200                                                                                                      |
| Court Appearance Served                                                                                                                                                                                                                                                                                                                                                                                                                                                                                                                                                                                                                                                                                 | 33                                                                                           | 391                                                                                                 | 25                                                                                                | 478                                                                                                       |
| Field Redemptions                                                                                                                                                                                                                                                                                                                                                                                                                                                                                                                                                                                                                                                                                       | 14                                                                                           | 161                                                                                                 | 13                                                                                                | 94                                                                                                        |
| Wildlife Calls                                                                                                                                                                                                                                                                                                                                                                                                                                                                                                                                                                                                                                                                                          | 30                                                                                           | 557                                                                                                 | 56                                                                                                | 601                                                                                                       |
| Mailings                                                                                                                                                                                                                                                                                                                                                                                                                                                                                                                                                                                                                                                                                                | 288                                                                                          | 4607                                                                                                | 428                                                                                               | 5820                                                                                                      |
| Volunteer Hours                                                                                                                                                                                                                                                                                                                                                                                                                                                                                                                                                                                                                                                                                         | 145                                                                                          | 1091                                                                                                | 91.5                                                                                              | 700                                                                                                       |
|                                                                                                                                                                                                                                                                                                                                                                                                                                                                                                                                                                                                                                                                                                         |                                                                                              |                                                                                                     |                                                                                                   |                                                                                                           |
| KENNEL ACTIVITIES                                                                                                                                                                                                                                                                                                                                                                                                                                                                                                                                                                                                                                                                                       |                                                                                              |                                                                                                     |                                                                                                   |                                                                                                           |
|                                                                                                                                                                                                                                                                                                                                                                                                                                                                                                                                                                                                                                                                                                         |                                                                                              |                                                                                                     |                                                                                                   |                                                                                                           |
| Stray dogs admitted                                                                                                                                                                                                                                                                                                                                                                                                                                                                                                                                                                                                                                                                                     | 25                                                                                           | 299                                                                                                 | 30                                                                                                | 263                                                                                                       |
| Relinquish dogs admitted (Do not include ORE)                                                                                                                                                                                                                                                                                                                                                                                                                                                                                                                                                                                                                                                           | 2                                                                                            | 30                                                                                                  | 4                                                                                                 | 38                                                                                                        |
| Relinquish dogs admitted (Do not include ORE)  Rescue dogs admitted                                                                                                                                                                                                                                                                                                                                                                                                                                                                                                                                                                                                                                     | 2 2                                                                                          | 30<br>22                                                                                            | 4<br>3                                                                                            | 38<br>36                                                                                                  |
| Relinquish dogs admitted (Do not include ORE)  Rescue dogs admitted  Impounded dogs admitted                                                                                                                                                                                                                                                                                                                                                                                                                                                                                                                                                                                                            | 2<br>2<br>0                                                                                  | 30<br>22<br>10                                                                                      | 4<br>3<br>0                                                                                       | 38<br>36<br>5                                                                                             |
| Relinquish dogs admitted (Do not include ORE)  Rescue dogs admitted  Impounded dogs admitted  Dogs admitted to shelter for rabies observation                                                                                                                                                                                                                                                                                                                                                                                                                                                                                                                                                           | 2<br>2<br>0<br>0                                                                             | 30<br>22<br>10<br>2                                                                                 | 4<br>3<br>0<br>0                                                                                  | 38<br>36<br>5<br>2                                                                                        |
| Relinquish dogs admitted (Do not include ORE)  Rescue dogs admitted  Impounded dogs admitted  Dogs admitted to shelter for rabies observation  Dogs confiscated under the Humane Care Act                                                                                                                                                                                                                                                                                                                                                                                                                                                                                                               | 2<br>2<br>0<br>0<br>0                                                                        | 30<br>22<br>10<br>2<br>1                                                                            | 4<br>3<br>0<br>0<br>3                                                                             | 38<br>36<br>5<br>2<br>6                                                                                   |
| Relinquish dogs admitted (Do not include ORE)  Rescue dogs admitted  Impounded dogs admitted  Dogs admitted to shelter for rabies observation  Dogs confiscated under the Humane Care Act  Dogs born in facility                                                                                                                                                                                                                                                                                                                                                                                                                                                                                        | 2<br>2<br>0<br>0<br>0                                                                        | 30<br>22<br>10<br>2<br>1                                                                            | 4<br>3<br>0<br>0<br>3<br>0                                                                        | 38<br>36<br>5<br>2<br>6                                                                                   |
| Relinquish dogs admitted (Do not include ORE)  Rescue dogs admitted  Impounded dogs admitted  Dogs admitted to shelter for rabies observation  Dogs confiscated under the Humane Care Act  Dogs born in facility  Dogs redeemed                                                                                                                                                                                                                                                                                                                                                                                                                                                                         | 2<br>2<br>0<br>0<br>0<br>0<br>0                                                              | 30<br>22<br>10<br>2<br>1<br>0<br>179                                                                | 4<br>3<br>0<br>0<br>3<br>0<br>20                                                                  | 38<br>36<br>5<br>2<br>6<br>0<br>170                                                                       |
| Relinquish dogs admitted (Do not include ORE)  Rescue dogs admitted  Impounded dogs admitted  Dogs admitted to shelter for rabies observation  Dogs confiscated under the Humane Care Act  Dogs born in facility  Dogs redeemed  Dogs transferred out of facility                                                                                                                                                                                                                                                                                                                                                                                                                                       | 2<br>2<br>0<br>0<br>0<br>0<br>0<br>16<br>2                                                   | 30<br>22<br>10<br>2<br>1<br>0<br>179<br>40                                                          | 4<br>3<br>0<br>0<br>3<br>0<br>20<br>2                                                             | 38<br>36<br>5<br>2<br>6<br>0<br>170<br>20                                                                 |
| Relinquish dogs admitted (Do not include ORE)  Rescue dogs admitted  Impounded dogs admitted  Dogs admitted to shelter for rabies observation  Dogs confiscated under the Humane Care Act  Dogs born in facility  Dogs redeemed  Dogs transferred out of facility  Dogs adopted                                                                                                                                                                                                                                                                                                                                                                                                                         | 2<br>0<br>0<br>0<br>0<br>0<br>16<br>2                                                        | 30<br>22<br>10<br>2<br>1<br>0<br>179<br>40                                                          | 4<br>3<br>0<br>0<br>3<br>0<br>20<br>2                                                             | 38<br>36<br>5<br>2<br>6<br>0<br>170<br>20<br>83                                                           |
| Relinquish dogs admitted (Do not include ORE)  Rescue dogs admitted  Impounded dogs admitted  Dogs admitted to shelter for rabies observation  Dogs confiscated under the Humane Care Act  Dogs born in facility  Dogs redeemed  Dogs transferred out of facility  Dogs adopted  Dogs returned from adoption                                                                                                                                                                                                                                                                                                                                                                                            | 2<br>0<br>0<br>0<br>0<br>0<br>16<br>2<br>9                                                   | 30<br>22<br>10<br>2<br>1<br>0<br>179<br>40<br>103<br>14                                             | 4<br>3<br>0<br>0<br>3<br>0<br>20<br>2<br>7                                                        | 38<br>36<br>5<br>2<br>6<br>0<br>170<br>20<br>83<br>6                                                      |
| Relinquish dogs admitted (Do not include ORE)  Rescue dogs admitted  Impounded dogs admitted  Dogs admitted to shelter for rabies observation  Dogs confiscated under the Humane Care Act  Dogs born in facility  Dogs redeemed  Dogs transferred out of facility  Dogs adopted  Dogs returned from adoption  Euthanized dogs (Total from lines 44 to 63) (NO ORE)                                                                                                                                                                                                                                                                                                                                      | 2<br>0<br>0<br>0<br>0<br>16<br>2<br>9<br>2                                                   | 30<br>22<br>10<br>2<br>1<br>0<br>179<br>40<br>103<br>14<br>46                                       | 4<br>3<br>0<br>0<br>3<br>0<br>20<br>2<br>7<br>1<br>5                                              | 38<br>36<br>5<br>2<br>6<br>0<br>170<br>20<br>83<br>6<br>42                                                |
| Relinquish dogs admitted (Do not include ORE)  Rescue dogs admitted  Impounded dogs admitted  Dogs admitted to shelter for rabies observation  Dogs confiscated under the Humane Care Act  Dogs born in facility  Dogs redeemed  Dogs transferred out of facility  Dogs adopted  Dogs returned from adoption  Euthanized dogs (Total from lines 44 to 63) (NO ORE)  Stray Dogs euthanized                                                                                                                                                                                                                                                                                                               | 2<br>2<br>0<br>0<br>0<br>0<br>16<br>2<br>9<br>2<br>3<br>3                                    | 30<br>22<br>10<br>2<br>1<br>0<br>179<br>40<br>103<br>14<br>46<br>35                                 | 4<br>3<br>0<br>0<br>3<br>0<br>20<br>2<br>7<br>1<br>5                                              | 38<br>36<br>5<br>2<br>6<br>0<br>170<br>20<br>83<br>6<br>42<br>30                                          |
| Relinquish dogs admitted (Do not include ORE)  Rescue dogs admitted  Impounded dogs admitted  Dogs admitted to shelter for rabies observation  Dogs confiscated under the Humane Care Act  Dogs born in facility  Dogs redeemed  Dogs transferred out of facility  Dogs adopted  Dogs returned from adoption  Euthanized dogs (Total from lines 44 to 63) (NO ORE)  Stray Dogs euthanized  Stray dogs euthanized for Aggression                                                                                                                                                                                                                                                                         | 2<br>0<br>0<br>0<br>0<br>16<br>2<br>9<br>2<br>3<br>3                                         | 30<br>22<br>10<br>2<br>1<br>0<br>179<br>40<br>103<br>14<br>46<br>35<br>20                           | 4<br>3<br>0<br>0<br>3<br>0<br>20<br>2<br>7<br>1<br>5<br>3<br>3                                    | 38<br>36<br>5<br>2<br>6<br>0<br>170<br>20<br>83<br>6<br>42<br>30<br>27                                    |
| Relinquish dogs admitted (Do not include ORE)  Rescue dogs admitted  Impounded dogs admitted  Dogs admitted to shelter for rabies observation  Dogs confiscated under the Humane Care Act  Dogs born in facility  Dogs redeemed  Dogs transferred out of facility  Dogs adopted  Dogs returned from adoption  Euthanized dogs (Total from lines 44 to 63) (NO ORE)  Stray Dogs euthanized  Stray dogs euthanized for Aggression  Stray dogs euthanized for Health                                                                                                                                                                                                                                       | 2<br>0<br>0<br>0<br>0<br>16<br>2<br>9<br>2<br>3<br>3<br>1                                    | 30<br>22<br>10<br>2<br>1<br>0<br>179<br>40<br>103<br>14<br>46<br>35<br>20<br>14                     | 4<br>3<br>0<br>0<br>3<br>0<br>20<br>2<br>7<br>1<br>5<br>3<br>0                                    | 38<br>36<br>5<br>2<br>6<br>0<br>170<br>20<br>83<br>6<br>42<br>30<br>27                                    |
| Relinquish dogs admitted (Do not include ORE)  Rescue dogs admitted  Impounded dogs admitted  Dogs admitted to shelter for rabies observation  Dogs confiscated under the Humane Care Act  Dogs born in facility  Dogs redeemed  Dogs transferred out of facility  Dogs adopted  Dogs returned from adoption  Euthanized dogs (Total from lines 44 to 63) (NO ORE)  Stray Dogs euthanized  Stray dogs euthanized for Aggression  Stray dogs euthanized - involved in Bite                                                                                                                                                                                                                               | 2<br>0<br>0<br>0<br>0<br>16<br>2<br>9<br>2<br>3<br>3<br>1<br>1                               | 30<br>22<br>10<br>2<br>1<br>0<br>179<br>40<br>103<br>14<br>46<br>35<br>20<br>14                     | 4<br>3<br>0<br>0<br>20<br>2<br>7<br>1<br>5<br>3<br>0                                              | 38<br>36<br>5<br>2<br>6<br>0<br>170<br>20<br>83<br>6<br>42<br>30<br>27<br>3                               |
| Relinquish dogs admitted (Do not include ORE)  Rescue dogs admitted  Impounded dogs admitted  Dogs admitted to shelter for rabies observation  Dogs confiscated under the Humane Care Act  Dogs born in facility  Dogs redeemed  Dogs transferred out of facility  Dogs adopted  Dogs returned from adoption  Euthanized dogs (Total from lines 44 to 63) (NO ORE)  Stray Dogs euthanized  Stray dogs euthanized for Aggression  Stray dogs euthanized for Health  Stray dogs euthanized - involved in Bite  Relinquish Dogs euthanized                                                                                                                                                                 | 2<br>2<br>0<br>0<br>0<br>0<br>16<br>2<br>9<br>2<br>3<br>3<br>1<br>1                          | 30<br>22<br>10<br>2<br>1<br>0<br>179<br>40<br>103<br>14<br>46<br>35<br>20<br>14<br>1<br>6           | 4<br>3<br>0<br>0<br>20<br>2<br>7<br>1<br>5<br>3<br>0<br>0                                         | 38<br>36<br>5<br>2<br>6<br>0<br>170<br>20<br>83<br>6<br>42<br>30<br>27<br>3<br>0<br>7                     |
| Relinquish dogs admitted (Do not include ORE) Rescue dogs admitted Impounded dogs admitted Dogs admitted to shelter for rabies observation Dogs confiscated under the Humane Care Act Dogs born in facility Dogs redeemed Dogs transferred out of facility Dogs adopted Dogs returned from adoption Euthanized dogs (Total from lines 44 to 63) (NO ORE) Stray Dogs euthanized Stray dogs euthanized for Aggression Stray dogs euthanized for Health Stray dogs euthanized - involved in Bite Relinquish Dogs euthanized Relinquish dogs euthanized for Aggression                                                                                                                                      | 2<br>2<br>0<br>0<br>0<br>0<br>16<br>2<br>9<br>2<br>3<br>3<br>1<br>1<br>1<br>0<br>0           | 30<br>22<br>10<br>2<br>1<br>0<br>179<br>40<br>103<br>14<br>46<br>35<br>20<br>14<br>1<br>6           | 4<br>3<br>0<br>0<br>20<br>2<br>7<br>1<br>5<br>3<br>0<br>0<br>0                                    | 38<br>36<br>5<br>2<br>6<br>0<br>170<br>20<br>83<br>6<br>42<br>30<br>27<br>3<br>0<br>7                     |
| Relinquish dogs admitted (Do not include ORE) Rescue dogs admitted Impounded dogs admitted Dogs admitted to shelter for rabies observation Dogs confiscated under the Humane Care Act Dogs born in facility Dogs redeemed Dogs transferred out of facility Dogs adopted Dogs returned from adoption Euthanized dogs (Total from lines 44 to 63) (NO ORE) Stray Dogs euthanized Stray dogs euthanized for Aggression Stray dogs euthanized for Health Stray dogs euthanized - involved in Bite Relinquish Dogs euthanized Relinquish dogs euthanized for Aggression Relinquish dogs euthanized for Health                                                                                                | 2<br>0<br>0<br>0<br>0<br>16<br>2<br>9<br>2<br>3<br>3<br>1<br>1<br>1<br>0<br>0                | 30<br>22<br>10<br>2<br>1<br>0<br>179<br>40<br>103<br>14<br>46<br>35<br>20<br>14<br>1<br>6<br>5      | 4<br>3<br>0<br>0<br>3<br>0<br>20<br>2<br>7<br>1<br>5<br>3<br>0<br>0<br>1<br>1                     | 38<br>36<br>5<br>2<br>6<br>0<br>170<br>20<br>83<br>6<br>42<br>30<br>27<br>3<br>0<br>7<br>7                |
| Relinquish dogs admitted (Do not include ORE)  Rescue dogs admitted  Impounded dogs admitted  Dogs admitted to shelter for rabies observation  Dogs confiscated under the Humane Care Act  Dogs born in facility  Dogs redeemed  Dogs transferred out of facility  Dogs adopted  Dogs returned from adoption  Euthanized dogs (Total from lines 44 to 63) (NO ORE)  Stray Dogs euthanized  Stray dogs euthanized for Aggression  Stray dogs euthanized for Health  Stray dogs euthanized - involved in Bite  Relinquish dogs euthanized for Aggression  Relinquish dogs euthanized for Health                                                                                                           | 2<br>0<br>0<br>0<br>0<br>16<br>2<br>9<br>2<br>3<br>3<br>1<br>1<br>1<br>0<br>0                | 30<br>22<br>10<br>2<br>1<br>0<br>179<br>40<br>103<br>14<br>46<br>35<br>20<br>14<br>1<br>6<br>5      | 4<br>3<br>0<br>0<br>20<br>2<br>7<br>1<br>5<br>3<br>0<br>0<br>1<br>1<br>0                          | 38<br>36<br>5<br>2<br>6<br>0<br>170<br>20<br>83<br>6<br>42<br>30<br>27<br>3<br>0<br>7<br>7<br>0           |
| Relinquish dogs admitted (Do not include ORE) Rescue dogs admitted Impounded dogs admitted Dogs admitted to shelter for rabies observation Dogs confiscated under the Humane Care Act Dogs born in facility Dogs redeemed Dogs transferred out of facility Dogs adopted Dogs returned from adoption Euthanized dogs (Total from lines 44 to 63) (NO ORE) Stray Dogs euthanized Stray dogs euthanized for Aggression Stray dogs euthanized for Health Stray dogs euthanized - involved in Bite Relinquish Dogs euthanized for Aggression Relinquish dogs euthanized for Health Relinquish dogs euthanized for Health Relinquish dogs euthanized for Health                                               | 2<br>0<br>0<br>0<br>0<br>16<br>2<br>9<br>2<br>3<br>3<br>1<br>1<br>1<br>0<br>0<br>0           | 30<br>22<br>10<br>2<br>1<br>0<br>179<br>40<br>103<br>14<br>46<br>35<br>20<br>14<br>1<br>6<br>5<br>1 | 4<br>3<br>0<br>0<br>3<br>0<br>20<br>2<br>7<br>1<br>5<br>3<br>3<br>0<br>0<br>1<br>1<br>0<br>0      | 38<br>36<br>5<br>2<br>6<br>0<br>170<br>20<br>83<br>6<br>42<br>30<br>27<br>3<br>0<br>7<br>7<br>0<br>0      |
| Relinquish dogs admitted (Do not include ORE) Rescue dogs admitted Impounded dogs admitted Dogs admitted to shelter for rabies observation Dogs confiscated under the Humane Care Act Dogs born in facility Dogs redeemed Dogs transferred out of facility Dogs adopted Dogs returned from adoption Euthanized dogs (Total from lines 44 to 63) (NO ORE) Stray Dogs euthanized Stray dogs euthanized for Aggression Stray dogs euthanized for Health Stray dogs euthanized - involved in Bite Relinquish dogs euthanized for Aggression Relinquish dogs euthanized for Health Relinquish dogs euthanized for Health Relinquish dogs euthanized for Aggression Relinquish dogs euthanized for Aggression | 2<br>2<br>0<br>0<br>0<br>0<br>16<br>2<br>9<br>2<br>3<br>3<br>1<br>1<br>1<br>0<br>0<br>0<br>0 | 30<br>22<br>10<br>2<br>1<br>0<br>179<br>40<br>103<br>14<br>46<br>35<br>20<br>14<br>1<br>6<br>5<br>1 | 4<br>3<br>0<br>0<br>3<br>0<br>20<br>2<br>7<br>1<br>5<br>3<br>3<br>0<br>0<br>1<br>1<br>0<br>0<br>0 | 38<br>36<br>5<br>2<br>6<br>0<br>170<br>20<br>83<br>6<br>42<br>30<br>27<br>3<br>0<br>7<br>7<br>0<br>0<br>1 |
| Relinquish dogs admitted (Do not include ORE)  Rescue dogs admitted  Impounded dogs admitted  Dogs admitted to shelter for rabies observation  Dogs confiscated under the Humane Care Act  Dogs born in facility  Dogs redeemed  Dogs transferred out of facility  Dogs adopted  Dogs returned from adoption  Euthanized dogs (Total from lines 44 to 63) (NO ORE)  Stray Dogs euthanized  Stray dogs euthanized for Aggression  Stray dogs euthanized for Health  Stray dogs euthanized - involved in Bite  Relinquish dogs euthanized for Aggression  Relinquish dogs euthanized for Health  Relinquish dogs euthanized for Health                                                                    | 2<br>0<br>0<br>0<br>0<br>16<br>2<br>9<br>2<br>3<br>3<br>1<br>1<br>1<br>0<br>0<br>0           | 30<br>22<br>10<br>2<br>1<br>0<br>179<br>40<br>103<br>14<br>46<br>35<br>20<br>14<br>1<br>6<br>5<br>1 | 4<br>3<br>0<br>0<br>3<br>0<br>20<br>2<br>7<br>1<br>5<br>3<br>3<br>0<br>0<br>1<br>1<br>0<br>0      | 38<br>36<br>5<br>2<br>6<br>0<br>170<br>20<br>83<br>6<br>42<br>30<br>27<br>3<br>0<br>7<br>7<br>0<br>0      |