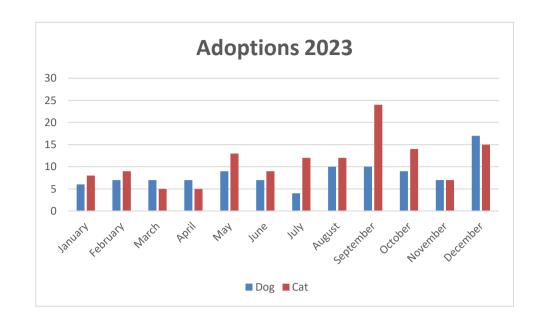

### DIVISION OF VETERINARY PUBLIC HEALTH END OF MONTH REPORT 2024

|                                                                                                                                                                                                                                                                                                                                                                                                                                                                                                                                                                                                                                                                                                         | Nov-24                                                                                       | YTD 2024                                                                                            | Nov-23                                                                                            | YTD 2023                                                                                                  |
|---------------------------------------------------------------------------------------------------------------------------------------------------------------------------------------------------------------------------------------------------------------------------------------------------------------------------------------------------------------------------------------------------------------------------------------------------------------------------------------------------------------------------------------------------------------------------------------------------------------------------------------------------------------------------------------------------------|----------------------------------------------------------------------------------------------|-----------------------------------------------------------------------------------------------------|---------------------------------------------------------------------------------------------------|-----------------------------------------------------------------------------------------------------------|
| RABIES INVESTIGATIONS                                                                                                                                                                                                                                                                                                                                                                                                                                                                                                                                                                                                                                                                                   | 1101 2-1                                                                                     | 115 2021                                                                                            | 1101 20                                                                                           | 110 2020                                                                                                  |
| Animal Bite Investigations                                                                                                                                                                                                                                                                                                                                                                                                                                                                                                                                                                                                                                                                              | 52                                                                                           | 738                                                                                                 | 39                                                                                                | 670                                                                                                       |
| Animal Bite Followups                                                                                                                                                                                                                                                                                                                                                                                                                                                                                                                                                                                                                                                                                   | 55                                                                                           | 927                                                                                                 | 54                                                                                                | 908                                                                                                       |
| Specimens to Laboratory                                                                                                                                                                                                                                                                                                                                                                                                                                                                                                                                                                                                                                                                                 | 7                                                                                            | 132                                                                                                 | 6                                                                                                 | 126                                                                                                       |
| Positive                                                                                                                                                                                                                                                                                                                                                                                                                                                                                                                                                                                                                                                                                                | 0                                                                                            | 3                                                                                                   | 0                                                                                                 | 8                                                                                                         |
| Number of Dogs Vaccinated 1 yr no registration                                                                                                                                                                                                                                                                                                                                                                                                                                                                                                                                                                                                                                                          | 52                                                                                           | 505                                                                                                 | 117                                                                                               | 894                                                                                                       |
| Number of Dogs Vaccinated 3 yrs no registration                                                                                                                                                                                                                                                                                                                                                                                                                                                                                                                                                                                                                                                         | 23                                                                                           | 324                                                                                                 | 39                                                                                                | 414                                                                                                       |
| Number of Cats Vaccinated 1 yr no registration                                                                                                                                                                                                                                                                                                                                                                                                                                                                                                                                                                                                                                                          | 28                                                                                           | 193                                                                                                 | 41                                                                                                | 296                                                                                                       |
| Number of Cats Vaccinated 3 yrs no registration                                                                                                                                                                                                                                                                                                                                                                                                                                                                                                                                                                                                                                                         | 1                                                                                            | 35                                                                                                  | 8                                                                                                 | 49                                                                                                        |
| Number of Dogs Vaccinated/Registered 1 yr                                                                                                                                                                                                                                                                                                                                                                                                                                                                                                                                                                                                                                                               | 1470                                                                                         | 16790                                                                                               | 1400                                                                                              | 18016                                                                                                     |
| Number of Dogs Vaccinated/Registered 3 yrs                                                                                                                                                                                                                                                                                                                                                                                                                                                                                                                                                                                                                                                              | 1060                                                                                         | 14275                                                                                               | 1333                                                                                              | 14133                                                                                                     |
| Number of Cats Vaccinated/Registered 1 yr                                                                                                                                                                                                                                                                                                                                                                                                                                                                                                                                                                                                                                                               | 804                                                                                          | 8161                                                                                                | 656                                                                                               | 7955                                                                                                      |
| Number of Cats Vaccinated/Registered 3 yrs                                                                                                                                                                                                                                                                                                                                                                                                                                                                                                                                                                                                                                                              | 177                                                                                          | 2789                                                                                                | 201                                                                                               | 2227                                                                                                      |
|                                                                                                                                                                                                                                                                                                                                                                                                                                                                                                                                                                                                                                                                                                         |                                                                                              |                                                                                                     | _                                                                                                 |                                                                                                           |
| GENERAL ACTIVITIES                                                                                                                                                                                                                                                                                                                                                                                                                                                                                                                                                                                                                                                                                      |                                                                                              |                                                                                                     |                                                                                                   |                                                                                                           |
| Complaints Received                                                                                                                                                                                                                                                                                                                                                                                                                                                                                                                                                                                                                                                                                     |                                                                                              |                                                                                                     |                                                                                                   |                                                                                                           |
| Cruelty Investigations                                                                                                                                                                                                                                                                                                                                                                                                                                                                                                                                                                                                                                                                                  | 26                                                                                           | 288                                                                                                 | 21                                                                                                | 282                                                                                                       |
| Written Warnings                                                                                                                                                                                                                                                                                                                                                                                                                                                                                                                                                                                                                                                                                        | 560                                                                                          | 7378                                                                                                | 501                                                                                               | 9253                                                                                                      |
| Patrols                                                                                                                                                                                                                                                                                                                                                                                                                                                                                                                                                                                                                                                                                                 | 21                                                                                           | 261                                                                                                 | 12                                                                                                | 292                                                                                                       |
| Tickets issued                                                                                                                                                                                                                                                                                                                                                                                                                                                                                                                                                                                                                                                                                          | 132                                                                                          | 1394                                                                                                | 42                                                                                                | 1200                                                                                                      |
| Court Appearance Served                                                                                                                                                                                                                                                                                                                                                                                                                                                                                                                                                                                                                                                                                 | 33                                                                                           | 391                                                                                                 | 25                                                                                                | 478                                                                                                       |
| Field Redemptions                                                                                                                                                                                                                                                                                                                                                                                                                                                                                                                                                                                                                                                                                       | 14                                                                                           | 161                                                                                                 | 13                                                                                                | 94                                                                                                        |
| Wildlife Calls                                                                                                                                                                                                                                                                                                                                                                                                                                                                                                                                                                                                                                                                                          | 30                                                                                           | 557                                                                                                 | 56                                                                                                | 601                                                                                                       |
| Mailings                                                                                                                                                                                                                                                                                                                                                                                                                                                                                                                                                                                                                                                                                                | 288                                                                                          | 4607                                                                                                | 428                                                                                               | 5820                                                                                                      |
| Volunteer Hours                                                                                                                                                                                                                                                                                                                                                                                                                                                                                                                                                                                                                                                                                         | 145                                                                                          | 1091                                                                                                | 91.5                                                                                              | 700                                                                                                       |
|                                                                                                                                                                                                                                                                                                                                                                                                                                                                                                                                                                                                                                                                                                         |                                                                                              |                                                                                                     |                                                                                                   |                                                                                                           |
| KENNEL ACTIVITIES                                                                                                                                                                                                                                                                                                                                                                                                                                                                                                                                                                                                                                                                                       |                                                                                              |                                                                                                     |                                                                                                   |                                                                                                           |
|                                                                                                                                                                                                                                                                                                                                                                                                                                                                                                                                                                                                                                                                                                         |                                                                                              |                                                                                                     |                                                                                                   |                                                                                                           |
| Stray dogs admitted                                                                                                                                                                                                                                                                                                                                                                                                                                                                                                                                                                                                                                                                                     | 25                                                                                           | 299                                                                                                 | 30                                                                                                | 263                                                                                                       |
| Relinquish dogs admitted (Do not include ORE)                                                                                                                                                                                                                                                                                                                                                                                                                                                                                                                                                                                                                                                           | 2                                                                                            | 30                                                                                                  | 4                                                                                                 | 38                                                                                                        |
| Relinquish dogs admitted (Do not include ORE)  Rescue dogs admitted                                                                                                                                                                                                                                                                                                                                                                                                                                                                                                                                                                                                                                     | 2 2                                                                                          | 30<br>22                                                                                            | 4<br>3                                                                                            | 38<br>36                                                                                                  |
| Relinquish dogs admitted (Do not include ORE)  Rescue dogs admitted  Impounded dogs admitted                                                                                                                                                                                                                                                                                                                                                                                                                                                                                                                                                                                                            | 2<br>2<br>0                                                                                  | 30<br>22<br>10                                                                                      | 4<br>3<br>0                                                                                       | 38<br>36<br>5                                                                                             |
| Relinquish dogs admitted (Do not include ORE)  Rescue dogs admitted  Impounded dogs admitted  Dogs admitted to shelter for rabies observation                                                                                                                                                                                                                                                                                                                                                                                                                                                                                                                                                           | 2<br>2<br>0<br>0                                                                             | 30<br>22<br>10<br>2                                                                                 | 4<br>3<br>0<br>0                                                                                  | 38<br>36<br>5<br>2                                                                                        |
| Relinquish dogs admitted (Do not include ORE)  Rescue dogs admitted  Impounded dogs admitted  Dogs admitted to shelter for rabies observation  Dogs confiscated under the Humane Care Act                                                                                                                                                                                                                                                                                                                                                                                                                                                                                                               | 2<br>2<br>0<br>0<br>0                                                                        | 30<br>22<br>10<br>2<br>1                                                                            | 4<br>3<br>0<br>0<br>3                                                                             | 38<br>36<br>5<br>2<br>6                                                                                   |
| Relinquish dogs admitted (Do not include ORE)  Rescue dogs admitted  Impounded dogs admitted  Dogs admitted to shelter for rabies observation  Dogs confiscated under the Humane Care Act  Dogs born in facility                                                                                                                                                                                                                                                                                                                                                                                                                                                                                        | 2<br>2<br>0<br>0<br>0                                                                        | 30<br>22<br>10<br>2<br>1                                                                            | 4<br>3<br>0<br>0<br>3<br>0                                                                        | 38<br>36<br>5<br>2<br>6                                                                                   |
| Relinquish dogs admitted (Do not include ORE)  Rescue dogs admitted  Impounded dogs admitted  Dogs admitted to shelter for rabies observation  Dogs confiscated under the Humane Care Act  Dogs born in facility  Dogs redeemed                                                                                                                                                                                                                                                                                                                                                                                                                                                                         | 2<br>2<br>0<br>0<br>0<br>0<br>0                                                              | 30<br>22<br>10<br>2<br>1<br>0<br>179                                                                | 4<br>3<br>0<br>0<br>3<br>0<br>20                                                                  | 38<br>36<br>5<br>2<br>6<br>0<br>170                                                                       |
| Relinquish dogs admitted (Do not include ORE)  Rescue dogs admitted  Impounded dogs admitted  Dogs admitted to shelter for rabies observation  Dogs confiscated under the Humane Care Act  Dogs born in facility  Dogs redeemed  Dogs transferred out of facility                                                                                                                                                                                                                                                                                                                                                                                                                                       | 2<br>2<br>0<br>0<br>0<br>0<br>0<br>16<br>2                                                   | 30<br>22<br>10<br>2<br>1<br>0<br>179<br>40                                                          | 4<br>3<br>0<br>0<br>3<br>0<br>20<br>2                                                             | 38<br>36<br>5<br>2<br>6<br>0<br>170<br>20                                                                 |
| Relinquish dogs admitted (Do not include ORE)  Rescue dogs admitted  Impounded dogs admitted  Dogs admitted to shelter for rabies observation  Dogs confiscated under the Humane Care Act  Dogs born in facility  Dogs redeemed  Dogs transferred out of facility  Dogs adopted                                                                                                                                                                                                                                                                                                                                                                                                                         | 2<br>0<br>0<br>0<br>0<br>0<br>16<br>2                                                        | 30<br>22<br>10<br>2<br>1<br>0<br>179<br>40                                                          | 4<br>3<br>0<br>0<br>3<br>0<br>20<br>2                                                             | 38<br>36<br>5<br>2<br>6<br>0<br>170<br>20<br>83                                                           |
| Relinquish dogs admitted (Do not include ORE)  Rescue dogs admitted  Impounded dogs admitted  Dogs admitted to shelter for rabies observation  Dogs confiscated under the Humane Care Act  Dogs born in facility  Dogs redeemed  Dogs transferred out of facility  Dogs adopted  Dogs returned from adoption                                                                                                                                                                                                                                                                                                                                                                                            | 2<br>0<br>0<br>0<br>0<br>0<br>16<br>2<br>9                                                   | 30<br>22<br>10<br>2<br>1<br>0<br>179<br>40<br>103<br>14                                             | 4<br>3<br>0<br>0<br>3<br>0<br>20<br>2<br>7                                                        | 38<br>36<br>5<br>2<br>6<br>0<br>170<br>20<br>83<br>6                                                      |
| Relinquish dogs admitted (Do not include ORE)  Rescue dogs admitted  Impounded dogs admitted  Dogs admitted to shelter for rabies observation  Dogs confiscated under the Humane Care Act  Dogs born in facility  Dogs redeemed  Dogs transferred out of facility  Dogs adopted  Dogs returned from adoption  Euthanized dogs (Total from lines 44 to 63) (NO ORE)                                                                                                                                                                                                                                                                                                                                      | 2<br>0<br>0<br>0<br>0<br>16<br>2<br>9<br>2                                                   | 30<br>22<br>10<br>2<br>1<br>0<br>179<br>40<br>103<br>14<br>46                                       | 4<br>3<br>0<br>0<br>3<br>0<br>20<br>2<br>7<br>1<br>5                                              | 38<br>36<br>5<br>2<br>6<br>0<br>170<br>20<br>83<br>6<br>42                                                |
| Relinquish dogs admitted (Do not include ORE)  Rescue dogs admitted  Impounded dogs admitted  Dogs admitted to shelter for rabies observation  Dogs confiscated under the Humane Care Act  Dogs born in facility  Dogs redeemed  Dogs transferred out of facility  Dogs adopted  Dogs returned from adoption  Euthanized dogs (Total from lines 44 to 63) (NO ORE)  Stray Dogs euthanized                                                                                                                                                                                                                                                                                                               | 2<br>2<br>0<br>0<br>0<br>0<br>16<br>2<br>9<br>2<br>3<br>3                                    | 30<br>22<br>10<br>2<br>1<br>0<br>179<br>40<br>103<br>14<br>46<br>35                                 | 4<br>3<br>0<br>0<br>3<br>0<br>20<br>2<br>7<br>1<br>5                                              | 38<br>36<br>5<br>2<br>6<br>0<br>170<br>20<br>83<br>6<br>42<br>30                                          |
| Relinquish dogs admitted (Do not include ORE)  Rescue dogs admitted  Impounded dogs admitted  Dogs admitted to shelter for rabies observation  Dogs confiscated under the Humane Care Act  Dogs born in facility  Dogs redeemed  Dogs transferred out of facility  Dogs adopted  Dogs returned from adoption  Euthanized dogs (Total from lines 44 to 63) (NO ORE)  Stray Dogs euthanized  Stray dogs euthanized for Aggression                                                                                                                                                                                                                                                                         | 2<br>0<br>0<br>0<br>0<br>16<br>2<br>9<br>2<br>3<br>3                                         | 30<br>22<br>10<br>2<br>1<br>0<br>179<br>40<br>103<br>14<br>46<br>35<br>20                           | 4<br>3<br>0<br>0<br>3<br>0<br>20<br>2<br>7<br>1<br>5<br>3<br>3                                    | 38<br>36<br>5<br>2<br>6<br>0<br>170<br>20<br>83<br>6<br>42<br>30<br>27                                    |
| Relinquish dogs admitted (Do not include ORE)  Rescue dogs admitted  Impounded dogs admitted  Dogs admitted to shelter for rabies observation  Dogs confiscated under the Humane Care Act  Dogs born in facility  Dogs redeemed  Dogs transferred out of facility  Dogs adopted  Dogs returned from adoption  Euthanized dogs (Total from lines 44 to 63) (NO ORE)  Stray Dogs euthanized  Stray dogs euthanized for Aggression  Stray dogs euthanized for Health                                                                                                                                                                                                                                       | 2<br>0<br>0<br>0<br>0<br>16<br>2<br>9<br>2<br>3<br>3<br>1                                    | 30<br>22<br>10<br>2<br>1<br>0<br>179<br>40<br>103<br>14<br>46<br>35<br>20<br>14                     | 4<br>3<br>0<br>0<br>3<br>0<br>20<br>2<br>7<br>1<br>5<br>3<br>0                                    | 38<br>36<br>5<br>2<br>6<br>0<br>170<br>20<br>83<br>6<br>42<br>30<br>27                                    |
| Relinquish dogs admitted (Do not include ORE)  Rescue dogs admitted  Impounded dogs admitted  Dogs admitted to shelter for rabies observation  Dogs confiscated under the Humane Care Act  Dogs born in facility  Dogs redeemed  Dogs transferred out of facility  Dogs adopted  Dogs returned from adoption  Euthanized dogs (Total from lines 44 to 63) (NO ORE)  Stray Dogs euthanized  Stray dogs euthanized for Aggression  Stray dogs euthanized - involved in Bite                                                                                                                                                                                                                               | 2<br>0<br>0<br>0<br>0<br>16<br>2<br>9<br>2<br>3<br>3<br>1<br>1                               | 30<br>22<br>10<br>2<br>1<br>0<br>179<br>40<br>103<br>14<br>46<br>35<br>20<br>14                     | 4<br>3<br>0<br>0<br>20<br>2<br>7<br>1<br>5<br>3<br>0                                              | 38<br>36<br>5<br>2<br>6<br>0<br>170<br>20<br>83<br>6<br>42<br>30<br>27<br>3                               |
| Relinquish dogs admitted (Do not include ORE)  Rescue dogs admitted  Impounded dogs admitted  Dogs admitted to shelter for rabies observation  Dogs confiscated under the Humane Care Act  Dogs born in facility  Dogs redeemed  Dogs transferred out of facility  Dogs adopted  Dogs returned from adoption  Euthanized dogs (Total from lines 44 to 63) (NO ORE)  Stray Dogs euthanized  Stray dogs euthanized for Aggression  Stray dogs euthanized for Health  Stray dogs euthanized - involved in Bite  Relinquish Dogs euthanized                                                                                                                                                                 | 2<br>2<br>0<br>0<br>0<br>0<br>16<br>2<br>9<br>2<br>3<br>3<br>1<br>1                          | 30<br>22<br>10<br>2<br>1<br>0<br>179<br>40<br>103<br>14<br>46<br>35<br>20<br>14<br>1<br>6           | 4<br>3<br>0<br>0<br>20<br>2<br>7<br>1<br>5<br>3<br>0<br>0                                         | 38<br>36<br>5<br>2<br>6<br>0<br>170<br>20<br>83<br>6<br>42<br>30<br>27<br>3<br>0<br>7                     |
| Relinquish dogs admitted (Do not include ORE) Rescue dogs admitted Impounded dogs admitted Dogs admitted to shelter for rabies observation Dogs confiscated under the Humane Care Act Dogs born in facility Dogs redeemed Dogs transferred out of facility Dogs adopted Dogs returned from adoption Euthanized dogs (Total from lines 44 to 63) (NO ORE) Stray Dogs euthanized Stray dogs euthanized for Aggression Stray dogs euthanized for Health Stray dogs euthanized - involved in Bite Relinquish Dogs euthanized Relinquish dogs euthanized for Aggression                                                                                                                                      | 2<br>2<br>0<br>0<br>0<br>0<br>16<br>2<br>9<br>2<br>3<br>3<br>1<br>1<br>1<br>0<br>0           | 30<br>22<br>10<br>2<br>1<br>0<br>179<br>40<br>103<br>14<br>46<br>35<br>20<br>14<br>1<br>6           | 4<br>3<br>0<br>0<br>20<br>2<br>7<br>1<br>5<br>3<br>0<br>0<br>0                                    | 38<br>36<br>5<br>2<br>6<br>0<br>170<br>20<br>83<br>6<br>42<br>30<br>27<br>3<br>0<br>7                     |
| Relinquish dogs admitted (Do not include ORE) Rescue dogs admitted Impounded dogs admitted Dogs admitted to shelter for rabies observation Dogs confiscated under the Humane Care Act Dogs born in facility Dogs redeemed Dogs transferred out of facility Dogs adopted Dogs returned from adoption Euthanized dogs (Total from lines 44 to 63) (NO ORE) Stray Dogs euthanized Stray dogs euthanized for Aggression Stray dogs euthanized for Health Stray dogs euthanized - involved in Bite Relinquish Dogs euthanized Relinquish dogs euthanized for Aggression Relinquish dogs euthanized for Health                                                                                                | 2<br>0<br>0<br>0<br>0<br>16<br>2<br>9<br>2<br>3<br>3<br>1<br>1<br>1<br>0<br>0                | 30<br>22<br>10<br>2<br>1<br>0<br>179<br>40<br>103<br>14<br>46<br>35<br>20<br>14<br>1<br>6<br>5      | 4<br>3<br>0<br>0<br>3<br>0<br>20<br>2<br>7<br>1<br>5<br>3<br>0<br>0<br>1<br>1                     | 38<br>36<br>5<br>2<br>6<br>0<br>170<br>20<br>83<br>6<br>42<br>30<br>27<br>3<br>0<br>7<br>7                |
| Relinquish dogs admitted (Do not include ORE)  Rescue dogs admitted  Impounded dogs admitted  Dogs admitted to shelter for rabies observation  Dogs confiscated under the Humane Care Act  Dogs born in facility  Dogs redeemed  Dogs transferred out of facility  Dogs adopted  Dogs returned from adoption  Euthanized dogs (Total from lines 44 to 63) (NO ORE)  Stray Dogs euthanized  Stray dogs euthanized for Aggression  Stray dogs euthanized for Health  Stray dogs euthanized - involved in Bite  Relinquish dogs euthanized for Aggression  Relinquish dogs euthanized for Health                                                                                                           | 2<br>0<br>0<br>0<br>0<br>16<br>2<br>9<br>2<br>3<br>3<br>1<br>1<br>1<br>0<br>0                | 30<br>22<br>10<br>2<br>1<br>0<br>179<br>40<br>103<br>14<br>46<br>35<br>20<br>14<br>1<br>6<br>5      | 4<br>3<br>0<br>0<br>20<br>2<br>7<br>1<br>5<br>3<br>0<br>0<br>1<br>1<br>0                          | 38<br>36<br>5<br>2<br>6<br>0<br>170<br>20<br>83<br>6<br>42<br>30<br>27<br>3<br>0<br>7<br>7<br>0           |
| Relinquish dogs admitted (Do not include ORE) Rescue dogs admitted Impounded dogs admitted Dogs admitted to shelter for rabies observation Dogs confiscated under the Humane Care Act Dogs born in facility Dogs redeemed Dogs transferred out of facility Dogs adopted Dogs returned from adoption Euthanized dogs (Total from lines 44 to 63) (NO ORE) Stray Dogs euthanized Stray dogs euthanized for Aggression Stray dogs euthanized for Health Stray dogs euthanized - involved in Bite Relinquish Dogs euthanized for Aggression Relinquish dogs euthanized for Health Relinquish dogs euthanized for Health Relinquish dogs euthanized for Health                                               | 2<br>0<br>0<br>0<br>0<br>16<br>2<br>9<br>2<br>3<br>3<br>1<br>1<br>1<br>0<br>0<br>0           | 30<br>22<br>10<br>2<br>1<br>0<br>179<br>40<br>103<br>14<br>46<br>35<br>20<br>14<br>1<br>6<br>5<br>1 | 4<br>3<br>0<br>0<br>3<br>0<br>20<br>2<br>7<br>1<br>5<br>3<br>3<br>0<br>0<br>1<br>1<br>0<br>0      | 38<br>36<br>5<br>2<br>6<br>0<br>170<br>20<br>83<br>6<br>42<br>30<br>27<br>3<br>0<br>7<br>7<br>0<br>0      |
| Relinquish dogs admitted (Do not include ORE) Rescue dogs admitted Impounded dogs admitted Dogs admitted to shelter for rabies observation Dogs confiscated under the Humane Care Act Dogs born in facility Dogs redeemed Dogs transferred out of facility Dogs adopted Dogs returned from adoption Euthanized dogs (Total from lines 44 to 63) (NO ORE) Stray Dogs euthanized Stray dogs euthanized for Aggression Stray dogs euthanized for Health Stray dogs euthanized - involved in Bite Relinquish dogs euthanized for Aggression Relinquish dogs euthanized for Health Relinquish dogs euthanized for Health Relinquish dogs euthanized for Aggression Relinquish dogs euthanized for Aggression | 2<br>2<br>0<br>0<br>0<br>0<br>16<br>2<br>9<br>2<br>3<br>3<br>1<br>1<br>1<br>0<br>0<br>0<br>0 | 30<br>22<br>10<br>2<br>1<br>0<br>179<br>40<br>103<br>14<br>46<br>35<br>20<br>14<br>1<br>6<br>5<br>1 | 4<br>3<br>0<br>0<br>3<br>0<br>20<br>2<br>7<br>1<br>5<br>3<br>3<br>0<br>0<br>1<br>1<br>0<br>0<br>0 | 38<br>36<br>5<br>2<br>6<br>0<br>170<br>20<br>83<br>6<br>42<br>30<br>27<br>3<br>0<br>7<br>7<br>0<br>0<br>1 |
| Relinquish dogs admitted (Do not include ORE)  Rescue dogs admitted  Impounded dogs admitted  Dogs admitted to shelter for rabies observation  Dogs confiscated under the Humane Care Act  Dogs born in facility  Dogs redeemed  Dogs transferred out of facility  Dogs adopted  Dogs returned from adoption  Euthanized dogs (Total from lines 44 to 63) (NO ORE)  Stray Dogs euthanized  Stray dogs euthanized for Aggression  Stray dogs euthanized for Health  Stray dogs euthanized - involved in Bite  Relinquish dogs euthanized for Aggression  Relinquish dogs euthanized for Health  Relinquish dogs euthanized for Health                                                                    | 2<br>0<br>0<br>0<br>0<br>16<br>2<br>9<br>2<br>3<br>3<br>1<br>1<br>1<br>0<br>0<br>0           | 30<br>22<br>10<br>2<br>1<br>0<br>179<br>40<br>103<br>14<br>46<br>35<br>20<br>14<br>1<br>6<br>5<br>1 | 4<br>3<br>0<br>0<br>3<br>0<br>20<br>2<br>7<br>1<br>5<br>3<br>3<br>0<br>0<br>1<br>1<br>0<br>0      | 38<br>36<br>5<br>2<br>6<br>0<br>170<br>20<br>83<br>6<br>42<br>30<br>27<br>3<br>0<br>7<br>7<br>0<br>0      |