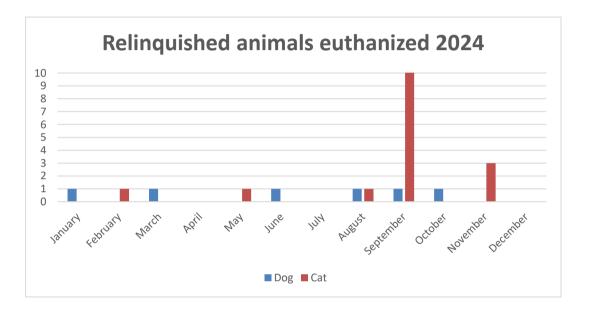

### DIVISION OF VETERINARY PUBLIC HEALTH END OF MONTH REPORT 2024

|                                                                                                                                                                                                                                                                                                                                                                                                                                                                                                                                                                                                                                                                                                         | Nov-24                                                                                       | YTD 2024                                                                                            | Nov-23                                                                                            | YTD 2023                                                                                                  |
|---------------------------------------------------------------------------------------------------------------------------------------------------------------------------------------------------------------------------------------------------------------------------------------------------------------------------------------------------------------------------------------------------------------------------------------------------------------------------------------------------------------------------------------------------------------------------------------------------------------------------------------------------------------------------------------------------------|----------------------------------------------------------------------------------------------|-----------------------------------------------------------------------------------------------------|---------------------------------------------------------------------------------------------------|-----------------------------------------------------------------------------------------------------------|
| RABIES INVESTIGATIONS                                                                                                                                                                                                                                                                                                                                                                                                                                                                                                                                                                                                                                                                                   | 1101 2-1                                                                                     | 115 2021                                                                                            | 1101 20                                                                                           | 110 2020                                                                                                  |
| Animal Bite Investigations                                                                                                                                                                                                                                                                                                                                                                                                                                                                                                                                                                                                                                                                              | 52                                                                                           | 738                                                                                                 | 39                                                                                                | 670                                                                                                       |
| Animal Bite Followups                                                                                                                                                                                                                                                                                                                                                                                                                                                                                                                                                                                                                                                                                   | 55                                                                                           | 927                                                                                                 | 54                                                                                                | 908                                                                                                       |
| Specimens to Laboratory                                                                                                                                                                                                                                                                                                                                                                                                                                                                                                                                                                                                                                                                                 | 7                                                                                            | 132                                                                                                 | 6                                                                                                 | 126                                                                                                       |
| Positive                                                                                                                                                                                                                                                                                                                                                                                                                                                                                                                                                                                                                                                                                                | 0                                                                                            | 3                                                                                                   | 0                                                                                                 | 8                                                                                                         |
| Number of Dogs Vaccinated 1 yr no registration                                                                                                                                                                                                                                                                                                                                                                                                                                                                                                                                                                                                                                                          | 52                                                                                           | 505                                                                                                 | 117                                                                                               | 894                                                                                                       |
| Number of Dogs Vaccinated 3 yrs no registration                                                                                                                                                                                                                                                                                                                                                                                                                                                                                                                                                                                                                                                         | 23                                                                                           | 324                                                                                                 | 39                                                                                                | 414                                                                                                       |
| Number of Cats Vaccinated 1 yr no registration                                                                                                                                                                                                                                                                                                                                                                                                                                                                                                                                                                                                                                                          | 28                                                                                           | 193                                                                                                 | 41                                                                                                | 296                                                                                                       |
| Number of Cats Vaccinated 3 yrs no registration                                                                                                                                                                                                                                                                                                                                                                                                                                                                                                                                                                                                                                                         | 1                                                                                            | 35                                                                                                  | 8                                                                                                 | 49                                                                                                        |
| Number of Dogs Vaccinated/Registered 1 yr                                                                                                                                                                                                                                                                                                                                                                                                                                                                                                                                                                                                                                                               | 1470                                                                                         | 16790                                                                                               | 1400                                                                                              | 18016                                                                                                     |
| Number of Dogs Vaccinated/Registered 3 yrs                                                                                                                                                                                                                                                                                                                                                                                                                                                                                                                                                                                                                                                              | 1060                                                                                         | 14275                                                                                               | 1333                                                                                              | 14133                                                                                                     |
| Number of Cats Vaccinated/Registered 1 yr                                                                                                                                                                                                                                                                                                                                                                                                                                                                                                                                                                                                                                                               | 804                                                                                          | 8161                                                                                                | 656                                                                                               | 7955                                                                                                      |
| Number of Cats Vaccinated/Registered 3 yrs                                                                                                                                                                                                                                                                                                                                                                                                                                                                                                                                                                                                                                                              | 177                                                                                          | 2789                                                                                                | 201                                                                                               | 2227                                                                                                      |
|                                                                                                                                                                                                                                                                                                                                                                                                                                                                                                                                                                                                                                                                                                         |                                                                                              |                                                                                                     | _                                                                                                 |                                                                                                           |
| GENERAL ACTIVITIES                                                                                                                                                                                                                                                                                                                                                                                                                                                                                                                                                                                                                                                                                      |                                                                                              |                                                                                                     |                                                                                                   |                                                                                                           |
| Complaints Received                                                                                                                                                                                                                                                                                                                                                                                                                                                                                                                                                                                                                                                                                     |                                                                                              |                                                                                                     |                                                                                                   |                                                                                                           |
| Cruelty Investigations                                                                                                                                                                                                                                                                                                                                                                                                                                                                                                                                                                                                                                                                                  | 26                                                                                           | 288                                                                                                 | 21                                                                                                | 282                                                                                                       |
| Written Warnings                                                                                                                                                                                                                                                                                                                                                                                                                                                                                                                                                                                                                                                                                        | 560                                                                                          | 7378                                                                                                | 501                                                                                               | 9253                                                                                                      |
| Patrols                                                                                                                                                                                                                                                                                                                                                                                                                                                                                                                                                                                                                                                                                                 | 21                                                                                           | 261                                                                                                 | 12                                                                                                | 292                                                                                                       |
| Tickets issued                                                                                                                                                                                                                                                                                                                                                                                                                                                                                                                                                                                                                                                                                          | 132                                                                                          | 1394                                                                                                | 42                                                                                                | 1200                                                                                                      |
| Court Appearance Served                                                                                                                                                                                                                                                                                                                                                                                                                                                                                                                                                                                                                                                                                 | 33                                                                                           | 391                                                                                                 | 25                                                                                                | 478                                                                                                       |
| Field Redemptions                                                                                                                                                                                                                                                                                                                                                                                                                                                                                                                                                                                                                                                                                       | 14                                                                                           | 161                                                                                                 | 13                                                                                                | 94                                                                                                        |
| Wildlife Calls                                                                                                                                                                                                                                                                                                                                                                                                                                                                                                                                                                                                                                                                                          | 30                                                                                           | 557                                                                                                 | 56                                                                                                | 601                                                                                                       |
| Mailings                                                                                                                                                                                                                                                                                                                                                                                                                                                                                                                                                                                                                                                                                                | 288                                                                                          | 4607                                                                                                | 428                                                                                               | 5820                                                                                                      |
| Volunteer Hours                                                                                                                                                                                                                                                                                                                                                                                                                                                                                                                                                                                                                                                                                         | 145                                                                                          | 1091                                                                                                | 91.5                                                                                              | 700                                                                                                       |
|                                                                                                                                                                                                                                                                                                                                                                                                                                                                                                                                                                                                                                                                                                         |                                                                                              |                                                                                                     |                                                                                                   |                                                                                                           |
| KENNEL ACTIVITIES                                                                                                                                                                                                                                                                                                                                                                                                                                                                                                                                                                                                                                                                                       |                                                                                              |                                                                                                     |                                                                                                   |                                                                                                           |
|                                                                                                                                                                                                                                                                                                                                                                                                                                                                                                                                                                                                                                                                                                         |                                                                                              |                                                                                                     |                                                                                                   |                                                                                                           |
| Stray dogs admitted                                                                                                                                                                                                                                                                                                                                                                                                                                                                                                                                                                                                                                                                                     | 25                                                                                           | 299                                                                                                 | 30                                                                                                | 263                                                                                                       |
| Relinquish dogs admitted (Do not include ORE)                                                                                                                                                                                                                                                                                                                                                                                                                                                                                                                                                                                                                                                           | 2                                                                                            | 30                                                                                                  | 4                                                                                                 | 38                                                                                                        |
| Relinquish dogs admitted (Do not include ORE)  Rescue dogs admitted                                                                                                                                                                                                                                                                                                                                                                                                                                                                                                                                                                                                                                     | 2 2                                                                                          | 30<br>22                                                                                            | 4<br>3                                                                                            | 38<br>36                                                                                                  |
| Relinquish dogs admitted (Do not include ORE)  Rescue dogs admitted  Impounded dogs admitted                                                                                                                                                                                                                                                                                                                                                                                                                                                                                                                                                                                                            | 2<br>2<br>0                                                                                  | 30<br>22<br>10                                                                                      | 4<br>3<br>0                                                                                       | 38<br>36<br>5                                                                                             |
| Relinquish dogs admitted (Do not include ORE)  Rescue dogs admitted  Impounded dogs admitted  Dogs admitted to shelter for rabies observation                                                                                                                                                                                                                                                                                                                                                                                                                                                                                                                                                           | 2<br>2<br>0<br>0                                                                             | 30<br>22<br>10<br>2                                                                                 | 4<br>3<br>0<br>0                                                                                  | 38<br>36<br>5<br>2                                                                                        |
| Relinquish dogs admitted (Do not include ORE)  Rescue dogs admitted  Impounded dogs admitted  Dogs admitted to shelter for rabies observation  Dogs confiscated under the Humane Care Act                                                                                                                                                                                                                                                                                                                                                                                                                                                                                                               | 2<br>2<br>0<br>0<br>0                                                                        | 30<br>22<br>10<br>2<br>1                                                                            | 4<br>3<br>0<br>0<br>3                                                                             | 38<br>36<br>5<br>2<br>6                                                                                   |
| Relinquish dogs admitted (Do not include ORE)  Rescue dogs admitted  Impounded dogs admitted  Dogs admitted to shelter for rabies observation  Dogs confiscated under the Humane Care Act  Dogs born in facility                                                                                                                                                                                                                                                                                                                                                                                                                                                                                        | 2<br>2<br>0<br>0<br>0                                                                        | 30<br>22<br>10<br>2<br>1                                                                            | 4<br>3<br>0<br>0<br>3<br>0                                                                        | 38<br>36<br>5<br>2<br>6                                                                                   |
| Relinquish dogs admitted (Do not include ORE)  Rescue dogs admitted  Impounded dogs admitted  Dogs admitted to shelter for rabies observation  Dogs confiscated under the Humane Care Act  Dogs born in facility  Dogs redeemed                                                                                                                                                                                                                                                                                                                                                                                                                                                                         | 2<br>2<br>0<br>0<br>0<br>0<br>0                                                              | 30<br>22<br>10<br>2<br>1<br>0<br>179                                                                | 4<br>3<br>0<br>0<br>3<br>0<br>20                                                                  | 38<br>36<br>5<br>2<br>6<br>0<br>170                                                                       |
| Relinquish dogs admitted (Do not include ORE)  Rescue dogs admitted  Impounded dogs admitted  Dogs admitted to shelter for rabies observation  Dogs confiscated under the Humane Care Act  Dogs born in facility  Dogs redeemed  Dogs transferred out of facility                                                                                                                                                                                                                                                                                                                                                                                                                                       | 2<br>2<br>0<br>0<br>0<br>0<br>0<br>16<br>2                                                   | 30<br>22<br>10<br>2<br>1<br>0<br>179<br>40                                                          | 4<br>3<br>0<br>0<br>3<br>0<br>20<br>2                                                             | 38<br>36<br>5<br>2<br>6<br>0<br>170<br>20                                                                 |
| Relinquish dogs admitted (Do not include ORE)  Rescue dogs admitted  Impounded dogs admitted  Dogs admitted to shelter for rabies observation  Dogs confiscated under the Humane Care Act  Dogs born in facility  Dogs redeemed  Dogs transferred out of facility  Dogs adopted                                                                                                                                                                                                                                                                                                                                                                                                                         | 2<br>0<br>0<br>0<br>0<br>0<br>16<br>2                                                        | 30<br>22<br>10<br>2<br>1<br>0<br>179<br>40                                                          | 4<br>3<br>0<br>0<br>3<br>0<br>20<br>2                                                             | 38<br>36<br>5<br>2<br>6<br>0<br>170<br>20<br>83                                                           |
| Relinquish dogs admitted (Do not include ORE)  Rescue dogs admitted  Impounded dogs admitted  Dogs admitted to shelter for rabies observation  Dogs confiscated under the Humane Care Act  Dogs born in facility  Dogs redeemed  Dogs transferred out of facility  Dogs adopted  Dogs returned from adoption                                                                                                                                                                                                                                                                                                                                                                                            | 2<br>0<br>0<br>0<br>0<br>0<br>16<br>2<br>9                                                   | 30<br>22<br>10<br>2<br>1<br>0<br>179<br>40<br>103<br>14                                             | 4<br>3<br>0<br>0<br>3<br>0<br>20<br>2<br>7                                                        | 38<br>36<br>5<br>2<br>6<br>0<br>170<br>20<br>83<br>6                                                      |
| Relinquish dogs admitted (Do not include ORE)  Rescue dogs admitted  Impounded dogs admitted  Dogs admitted to shelter for rabies observation  Dogs confiscated under the Humane Care Act  Dogs born in facility  Dogs redeemed  Dogs transferred out of facility  Dogs adopted  Dogs returned from adoption  Euthanized dogs (Total from lines 44 to 63) (NO ORE)                                                                                                                                                                                                                                                                                                                                      | 2<br>0<br>0<br>0<br>0<br>16<br>2<br>9<br>2                                                   | 30<br>22<br>10<br>2<br>1<br>0<br>179<br>40<br>103<br>14<br>46                                       | 4<br>3<br>0<br>0<br>3<br>0<br>20<br>2<br>7<br>1<br>5                                              | 38<br>36<br>5<br>2<br>6<br>0<br>170<br>20<br>83<br>6<br>42                                                |
| Relinquish dogs admitted (Do not include ORE)  Rescue dogs admitted  Impounded dogs admitted  Dogs admitted to shelter for rabies observation  Dogs confiscated under the Humane Care Act  Dogs born in facility  Dogs redeemed  Dogs transferred out of facility  Dogs adopted  Dogs returned from adoption  Euthanized dogs (Total from lines 44 to 63) (NO ORE)  Stray Dogs euthanized                                                                                                                                                                                                                                                                                                               | 2<br>2<br>0<br>0<br>0<br>0<br>16<br>2<br>9<br>2<br>3<br>3                                    | 30<br>22<br>10<br>2<br>1<br>0<br>179<br>40<br>103<br>14<br>46<br>35                                 | 4<br>3<br>0<br>0<br>3<br>0<br>20<br>2<br>7<br>1<br>5                                              | 38<br>36<br>5<br>2<br>6<br>0<br>170<br>20<br>83<br>6<br>42<br>30                                          |
| Relinquish dogs admitted (Do not include ORE)  Rescue dogs admitted  Impounded dogs admitted  Dogs admitted to shelter for rabies observation  Dogs confiscated under the Humane Care Act  Dogs born in facility  Dogs redeemed  Dogs transferred out of facility  Dogs adopted  Dogs returned from adoption  Euthanized dogs (Total from lines 44 to 63) (NO ORE)  Stray Dogs euthanized  Stray dogs euthanized for Aggression                                                                                                                                                                                                                                                                         | 2<br>0<br>0<br>0<br>0<br>16<br>2<br>9<br>2<br>3<br>3                                         | 30<br>22<br>10<br>2<br>1<br>0<br>179<br>40<br>103<br>14<br>46<br>35<br>20                           | 4<br>3<br>0<br>0<br>3<br>0<br>20<br>2<br>7<br>1<br>5<br>3<br>3                                    | 38<br>36<br>5<br>2<br>6<br>0<br>170<br>20<br>83<br>6<br>42<br>30<br>27                                    |
| Relinquish dogs admitted (Do not include ORE)  Rescue dogs admitted  Impounded dogs admitted  Dogs admitted to shelter for rabies observation  Dogs confiscated under the Humane Care Act  Dogs born in facility  Dogs redeemed  Dogs transferred out of facility  Dogs adopted  Dogs returned from adoption  Euthanized dogs (Total from lines 44 to 63) (NO ORE)  Stray Dogs euthanized  Stray dogs euthanized for Aggression  Stray dogs euthanized for Health                                                                                                                                                                                                                                       | 2<br>0<br>0<br>0<br>0<br>16<br>2<br>9<br>2<br>3<br>3<br>1                                    | 30<br>22<br>10<br>2<br>1<br>0<br>179<br>40<br>103<br>14<br>46<br>35<br>20<br>14                     | 4<br>3<br>0<br>0<br>3<br>0<br>20<br>2<br>7<br>1<br>5<br>3<br>0                                    | 38<br>36<br>5<br>2<br>6<br>0<br>170<br>20<br>83<br>6<br>42<br>30<br>27                                    |
| Relinquish dogs admitted (Do not include ORE)  Rescue dogs admitted  Impounded dogs admitted  Dogs admitted to shelter for rabies observation  Dogs confiscated under the Humane Care Act  Dogs born in facility  Dogs redeemed  Dogs transferred out of facility  Dogs adopted  Dogs returned from adoption  Euthanized dogs (Total from lines 44 to 63) (NO ORE)  Stray Dogs euthanized  Stray dogs euthanized for Aggression  Stray dogs euthanized - involved in Bite                                                                                                                                                                                                                               | 2<br>0<br>0<br>0<br>0<br>16<br>2<br>9<br>2<br>3<br>3<br>1<br>1                               | 30<br>22<br>10<br>2<br>1<br>0<br>179<br>40<br>103<br>14<br>46<br>35<br>20<br>14                     | 4<br>3<br>0<br>0<br>20<br>2<br>7<br>1<br>5<br>3<br>0                                              | 38<br>36<br>5<br>2<br>6<br>0<br>170<br>20<br>83<br>6<br>42<br>30<br>27<br>3                               |
| Relinquish dogs admitted (Do not include ORE)  Rescue dogs admitted  Impounded dogs admitted  Dogs admitted to shelter for rabies observation  Dogs confiscated under the Humane Care Act  Dogs born in facility  Dogs redeemed  Dogs transferred out of facility  Dogs adopted  Dogs returned from adoption  Euthanized dogs (Total from lines 44 to 63) (NO ORE)  Stray Dogs euthanized  Stray dogs euthanized for Aggression  Stray dogs euthanized for Health  Stray dogs euthanized - involved in Bite  Relinquish Dogs euthanized                                                                                                                                                                 | 2<br>2<br>0<br>0<br>0<br>0<br>16<br>2<br>9<br>2<br>3<br>3<br>1<br>1                          | 30<br>22<br>10<br>2<br>1<br>0<br>179<br>40<br>103<br>14<br>46<br>35<br>20<br>14<br>1<br>6           | 4<br>3<br>0<br>0<br>20<br>2<br>7<br>1<br>5<br>3<br>0<br>0                                         | 38<br>36<br>5<br>2<br>6<br>0<br>170<br>20<br>83<br>6<br>42<br>30<br>27<br>3<br>0<br>7                     |
| Relinquish dogs admitted (Do not include ORE) Rescue dogs admitted Impounded dogs admitted Dogs admitted to shelter for rabies observation Dogs confiscated under the Humane Care Act Dogs born in facility Dogs redeemed Dogs transferred out of facility Dogs adopted Dogs returned from adoption Euthanized dogs (Total from lines 44 to 63) (NO ORE) Stray Dogs euthanized Stray dogs euthanized for Aggression Stray dogs euthanized for Health Stray dogs euthanized - involved in Bite Relinquish Dogs euthanized Relinquish dogs euthanized for Aggression                                                                                                                                      | 2<br>2<br>0<br>0<br>0<br>0<br>16<br>2<br>9<br>2<br>3<br>3<br>1<br>1<br>1<br>0<br>0           | 30<br>22<br>10<br>2<br>1<br>0<br>179<br>40<br>103<br>14<br>46<br>35<br>20<br>14<br>1<br>6           | 4<br>3<br>0<br>0<br>20<br>2<br>7<br>1<br>5<br>3<br>0<br>0<br>0                                    | 38<br>36<br>5<br>2<br>6<br>0<br>170<br>20<br>83<br>6<br>42<br>30<br>27<br>3<br>0<br>7                     |
| Relinquish dogs admitted (Do not include ORE) Rescue dogs admitted Impounded dogs admitted Dogs admitted to shelter for rabies observation Dogs confiscated under the Humane Care Act Dogs born in facility Dogs redeemed Dogs transferred out of facility Dogs adopted Dogs returned from adoption Euthanized dogs (Total from lines 44 to 63) (NO ORE) Stray Dogs euthanized Stray dogs euthanized for Aggression Stray dogs euthanized for Health Stray dogs euthanized - involved in Bite Relinquish Dogs euthanized Relinquish dogs euthanized for Aggression Relinquish dogs euthanized for Health                                                                                                | 2<br>0<br>0<br>0<br>0<br>16<br>2<br>9<br>2<br>3<br>3<br>1<br>1<br>1<br>0<br>0                | 30<br>22<br>10<br>2<br>1<br>0<br>179<br>40<br>103<br>14<br>46<br>35<br>20<br>14<br>1<br>6<br>5      | 4<br>3<br>0<br>0<br>3<br>0<br>20<br>2<br>7<br>1<br>5<br>3<br>0<br>0<br>1<br>1                     | 38<br>36<br>5<br>2<br>6<br>0<br>170<br>20<br>83<br>6<br>42<br>30<br>27<br>3<br>0<br>7<br>7                |
| Relinquish dogs admitted (Do not include ORE)  Rescue dogs admitted  Impounded dogs admitted  Dogs admitted to shelter for rabies observation  Dogs confiscated under the Humane Care Act  Dogs born in facility  Dogs redeemed  Dogs transferred out of facility  Dogs adopted  Dogs returned from adoption  Euthanized dogs (Total from lines 44 to 63) (NO ORE)  Stray Dogs euthanized  Stray dogs euthanized for Aggression  Stray dogs euthanized for Health  Stray dogs euthanized - involved in Bite  Relinquish dogs euthanized for Aggression  Relinquish dogs euthanized for Health                                                                                                           | 2<br>0<br>0<br>0<br>0<br>16<br>2<br>9<br>2<br>3<br>3<br>1<br>1<br>1<br>0<br>0                | 30<br>22<br>10<br>2<br>1<br>0<br>179<br>40<br>103<br>14<br>46<br>35<br>20<br>14<br>1<br>6<br>5      | 4<br>3<br>0<br>0<br>20<br>2<br>7<br>1<br>5<br>3<br>0<br>0<br>1<br>1<br>0                          | 38<br>36<br>5<br>2<br>6<br>0<br>170<br>20<br>83<br>6<br>42<br>30<br>27<br>3<br>0<br>7<br>7<br>0           |
| Relinquish dogs admitted (Do not include ORE) Rescue dogs admitted Impounded dogs admitted Dogs admitted to shelter for rabies observation Dogs confiscated under the Humane Care Act Dogs born in facility Dogs redeemed Dogs transferred out of facility Dogs adopted Dogs returned from adoption Euthanized dogs (Total from lines 44 to 63) (NO ORE) Stray Dogs euthanized Stray dogs euthanized for Aggression Stray dogs euthanized for Health Stray dogs euthanized - involved in Bite Relinquish Dogs euthanized for Aggression Relinquish dogs euthanized for Health Relinquish dogs euthanized for Health Relinquish dogs euthanized for Health                                               | 2<br>0<br>0<br>0<br>0<br>16<br>2<br>9<br>2<br>3<br>3<br>1<br>1<br>1<br>0<br>0<br>0           | 30<br>22<br>10<br>2<br>1<br>0<br>179<br>40<br>103<br>14<br>46<br>35<br>20<br>14<br>1<br>6<br>5<br>1 | 4<br>3<br>0<br>0<br>3<br>0<br>20<br>2<br>7<br>1<br>5<br>3<br>3<br>0<br>0<br>1<br>1<br>0<br>0      | 38<br>36<br>5<br>2<br>6<br>0<br>170<br>20<br>83<br>6<br>42<br>30<br>27<br>3<br>0<br>7<br>7<br>0<br>0      |
| Relinquish dogs admitted (Do not include ORE) Rescue dogs admitted Impounded dogs admitted Dogs admitted to shelter for rabies observation Dogs confiscated under the Humane Care Act Dogs born in facility Dogs redeemed Dogs transferred out of facility Dogs adopted Dogs returned from adoption Euthanized dogs (Total from lines 44 to 63) (NO ORE) Stray Dogs euthanized Stray dogs euthanized for Aggression Stray dogs euthanized for Health Stray dogs euthanized - involved in Bite Relinquish dogs euthanized for Aggression Relinquish dogs euthanized for Health Relinquish dogs euthanized for Health Relinquish dogs euthanized for Aggression Relinquish dogs euthanized for Aggression | 2<br>2<br>0<br>0<br>0<br>0<br>16<br>2<br>9<br>2<br>3<br>3<br>1<br>1<br>1<br>0<br>0<br>0<br>0 | 30<br>22<br>10<br>2<br>1<br>0<br>179<br>40<br>103<br>14<br>46<br>35<br>20<br>14<br>1<br>6<br>5<br>1 | 4<br>3<br>0<br>0<br>3<br>0<br>20<br>2<br>7<br>1<br>5<br>3<br>3<br>0<br>0<br>1<br>1<br>0<br>0<br>0 | 38<br>36<br>5<br>2<br>6<br>0<br>170<br>20<br>83<br>6<br>42<br>30<br>27<br>3<br>0<br>7<br>7<br>0<br>0<br>1 |
| Relinquish dogs admitted (Do not include ORE)  Rescue dogs admitted  Impounded dogs admitted  Dogs admitted to shelter for rabies observation  Dogs confiscated under the Humane Care Act  Dogs born in facility  Dogs redeemed  Dogs transferred out of facility  Dogs adopted  Dogs returned from adoption  Euthanized dogs (Total from lines 44 to 63) (NO ORE)  Stray Dogs euthanized  Stray dogs euthanized for Aggression  Stray dogs euthanized for Health  Stray dogs euthanized - involved in Bite  Relinquish dogs euthanized for Aggression  Relinquish dogs euthanized for Health  Relinquish dogs euthanized for Health                                                                    | 2<br>0<br>0<br>0<br>0<br>16<br>2<br>9<br>2<br>3<br>3<br>1<br>1<br>1<br>0<br>0<br>0           | 30<br>22<br>10<br>2<br>1<br>0<br>179<br>40<br>103<br>14<br>46<br>35<br>20<br>14<br>1<br>6<br>5<br>1 | 4<br>3<br>0<br>0<br>3<br>0<br>20<br>2<br>7<br>1<br>5<br>3<br>3<br>0<br>0<br>1<br>1<br>0<br>0      | 38<br>36<br>5<br>2<br>6<br>0<br>170<br>20<br>83<br>6<br>42<br>30<br>27<br>3<br>0<br>7<br>7<br>0<br>0      |