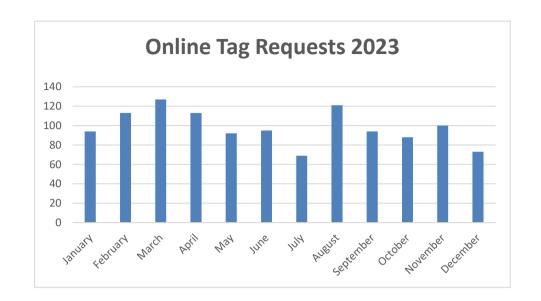

### DIVISION OF VETERINARY PUBLIC HEALTH END OF MONTH REPORT 2024

|                                                                                                                                                                                                                                                                                                                                                                                                                                                                                                                                                                                                                                                                                                         | Nov-24                                                                                       | YTD 2024                                                                                            | Nov-23                                                                                            | YTD 2023                                                                                                  |
|---------------------------------------------------------------------------------------------------------------------------------------------------------------------------------------------------------------------------------------------------------------------------------------------------------------------------------------------------------------------------------------------------------------------------------------------------------------------------------------------------------------------------------------------------------------------------------------------------------------------------------------------------------------------------------------------------------|----------------------------------------------------------------------------------------------|-----------------------------------------------------------------------------------------------------|---------------------------------------------------------------------------------------------------|-----------------------------------------------------------------------------------------------------------|
| RABIES INVESTIGATIONS                                                                                                                                                                                                                                                                                                                                                                                                                                                                                                                                                                                                                                                                                   | 1101 2-1                                                                                     | 115 2021                                                                                            | 1101 20                                                                                           | 110 2020                                                                                                  |
| Animal Bite Investigations                                                                                                                                                                                                                                                                                                                                                                                                                                                                                                                                                                                                                                                                              | 52                                                                                           | 738                                                                                                 | 39                                                                                                | 670                                                                                                       |
| Animal Bite Followups                                                                                                                                                                                                                                                                                                                                                                                                                                                                                                                                                                                                                                                                                   | 55                                                                                           | 927                                                                                                 | 54                                                                                                | 908                                                                                                       |
| Specimens to Laboratory                                                                                                                                                                                                                                                                                                                                                                                                                                                                                                                                                                                                                                                                                 | 7                                                                                            | 132                                                                                                 | 6                                                                                                 | 126                                                                                                       |
| Positive                                                                                                                                                                                                                                                                                                                                                                                                                                                                                                                                                                                                                                                                                                | 0                                                                                            | 3                                                                                                   | 0                                                                                                 | 8                                                                                                         |
| Number of Dogs Vaccinated 1 yr no registration                                                                                                                                                                                                                                                                                                                                                                                                                                                                                                                                                                                                                                                          | 52                                                                                           | 505                                                                                                 | 117                                                                                               | 894                                                                                                       |
| Number of Dogs Vaccinated 3 yrs no registration                                                                                                                                                                                                                                                                                                                                                                                                                                                                                                                                                                                                                                                         | 23                                                                                           | 324                                                                                                 | 39                                                                                                | 414                                                                                                       |
| Number of Cats Vaccinated 1 yr no registration                                                                                                                                                                                                                                                                                                                                                                                                                                                                                                                                                                                                                                                          | 28                                                                                           | 193                                                                                                 | 41                                                                                                | 296                                                                                                       |
| Number of Cats Vaccinated 3 yrs no registration                                                                                                                                                                                                                                                                                                                                                                                                                                                                                                                                                                                                                                                         | 1                                                                                            | 35                                                                                                  | 8                                                                                                 | 49                                                                                                        |
| Number of Dogs Vaccinated/Registered 1 yr                                                                                                                                                                                                                                                                                                                                                                                                                                                                                                                                                                                                                                                               | 1470                                                                                         | 16790                                                                                               | 1400                                                                                              | 18016                                                                                                     |
| Number of Dogs Vaccinated/Registered 3 yrs                                                                                                                                                                                                                                                                                                                                                                                                                                                                                                                                                                                                                                                              | 1060                                                                                         | 14275                                                                                               | 1333                                                                                              | 14133                                                                                                     |
| Number of Cats Vaccinated/Registered 1 yr                                                                                                                                                                                                                                                                                                                                                                                                                                                                                                                                                                                                                                                               | 804                                                                                          | 8161                                                                                                | 656                                                                                               | 7955                                                                                                      |
| Number of Cats Vaccinated/Registered 3 yrs                                                                                                                                                                                                                                                                                                                                                                                                                                                                                                                                                                                                                                                              | 177                                                                                          | 2789                                                                                                | 201                                                                                               | 2227                                                                                                      |
|                                                                                                                                                                                                                                                                                                                                                                                                                                                                                                                                                                                                                                                                                                         |                                                                                              |                                                                                                     | _                                                                                                 |                                                                                                           |
| GENERAL ACTIVITIES                                                                                                                                                                                                                                                                                                                                                                                                                                                                                                                                                                                                                                                                                      |                                                                                              |                                                                                                     |                                                                                                   |                                                                                                           |
| Complaints Received                                                                                                                                                                                                                                                                                                                                                                                                                                                                                                                                                                                                                                                                                     |                                                                                              |                                                                                                     |                                                                                                   |                                                                                                           |
| Cruelty Investigations                                                                                                                                                                                                                                                                                                                                                                                                                                                                                                                                                                                                                                                                                  | 26                                                                                           | 288                                                                                                 | 21                                                                                                | 282                                                                                                       |
| Written Warnings                                                                                                                                                                                                                                                                                                                                                                                                                                                                                                                                                                                                                                                                                        | 560                                                                                          | 7378                                                                                                | 501                                                                                               | 9253                                                                                                      |
| Patrols                                                                                                                                                                                                                                                                                                                                                                                                                                                                                                                                                                                                                                                                                                 | 21                                                                                           | 261                                                                                                 | 12                                                                                                | 292                                                                                                       |
| Tickets issued                                                                                                                                                                                                                                                                                                                                                                                                                                                                                                                                                                                                                                                                                          | 132                                                                                          | 1394                                                                                                | 42                                                                                                | 1200                                                                                                      |
| Court Appearance Served                                                                                                                                                                                                                                                                                                                                                                                                                                                                                                                                                                                                                                                                                 | 33                                                                                           | 391                                                                                                 | 25                                                                                                | 478                                                                                                       |
| Field Redemptions                                                                                                                                                                                                                                                                                                                                                                                                                                                                                                                                                                                                                                                                                       | 14                                                                                           | 161                                                                                                 | 13                                                                                                | 94                                                                                                        |
| Wildlife Calls                                                                                                                                                                                                                                                                                                                                                                                                                                                                                                                                                                                                                                                                                          | 30                                                                                           | 557                                                                                                 | 56                                                                                                | 601                                                                                                       |
| Mailings                                                                                                                                                                                                                                                                                                                                                                                                                                                                                                                                                                                                                                                                                                | 288                                                                                          | 4607                                                                                                | 428                                                                                               | 5820                                                                                                      |
| Volunteer Hours                                                                                                                                                                                                                                                                                                                                                                                                                                                                                                                                                                                                                                                                                         | 145                                                                                          | 1091                                                                                                | 91.5                                                                                              | 700                                                                                                       |
|                                                                                                                                                                                                                                                                                                                                                                                                                                                                                                                                                                                                                                                                                                         |                                                                                              |                                                                                                     |                                                                                                   |                                                                                                           |
| KENNEL ACTIVITIES                                                                                                                                                                                                                                                                                                                                                                                                                                                                                                                                                                                                                                                                                       |                                                                                              |                                                                                                     |                                                                                                   |                                                                                                           |
|                                                                                                                                                                                                                                                                                                                                                                                                                                                                                                                                                                                                                                                                                                         |                                                                                              |                                                                                                     |                                                                                                   |                                                                                                           |
| Stray dogs admitted                                                                                                                                                                                                                                                                                                                                                                                                                                                                                                                                                                                                                                                                                     | 25                                                                                           | 299                                                                                                 | 30                                                                                                | 263                                                                                                       |
| Relinquish dogs admitted (Do not include ORE)                                                                                                                                                                                                                                                                                                                                                                                                                                                                                                                                                                                                                                                           | 2                                                                                            | 30                                                                                                  | 4                                                                                                 | 38                                                                                                        |
| Relinquish dogs admitted (Do not include ORE)  Rescue dogs admitted                                                                                                                                                                                                                                                                                                                                                                                                                                                                                                                                                                                                                                     | 2 2                                                                                          | 30<br>22                                                                                            | 4<br>3                                                                                            | 38<br>36                                                                                                  |
| Relinquish dogs admitted (Do not include ORE)  Rescue dogs admitted  Impounded dogs admitted                                                                                                                                                                                                                                                                                                                                                                                                                                                                                                                                                                                                            | 2<br>2<br>0                                                                                  | 30<br>22<br>10                                                                                      | 4<br>3<br>0                                                                                       | 38<br>36<br>5                                                                                             |
| Relinquish dogs admitted (Do not include ORE)  Rescue dogs admitted  Impounded dogs admitted  Dogs admitted to shelter for rabies observation                                                                                                                                                                                                                                                                                                                                                                                                                                                                                                                                                           | 2<br>2<br>0<br>0                                                                             | 30<br>22<br>10<br>2                                                                                 | 4<br>3<br>0<br>0                                                                                  | 38<br>36<br>5<br>2                                                                                        |
| Relinquish dogs admitted (Do not include ORE)  Rescue dogs admitted  Impounded dogs admitted  Dogs admitted to shelter for rabies observation  Dogs confiscated under the Humane Care Act                                                                                                                                                                                                                                                                                                                                                                                                                                                                                                               | 2<br>2<br>0<br>0<br>0                                                                        | 30<br>22<br>10<br>2<br>1                                                                            | 4<br>3<br>0<br>0<br>3                                                                             | 38<br>36<br>5<br>2<br>6                                                                                   |
| Relinquish dogs admitted (Do not include ORE)  Rescue dogs admitted  Impounded dogs admitted  Dogs admitted to shelter for rabies observation  Dogs confiscated under the Humane Care Act  Dogs born in facility                                                                                                                                                                                                                                                                                                                                                                                                                                                                                        | 2<br>2<br>0<br>0<br>0                                                                        | 30<br>22<br>10<br>2<br>1                                                                            | 4<br>3<br>0<br>0<br>3<br>0                                                                        | 38<br>36<br>5<br>2<br>6                                                                                   |
| Relinquish dogs admitted (Do not include ORE)  Rescue dogs admitted  Impounded dogs admitted  Dogs admitted to shelter for rabies observation  Dogs confiscated under the Humane Care Act  Dogs born in facility  Dogs redeemed                                                                                                                                                                                                                                                                                                                                                                                                                                                                         | 2<br>2<br>0<br>0<br>0<br>0<br>0                                                              | 30<br>22<br>10<br>2<br>1<br>0<br>179                                                                | 4<br>3<br>0<br>0<br>3<br>0<br>20                                                                  | 38<br>36<br>5<br>2<br>6<br>0<br>170                                                                       |
| Relinquish dogs admitted (Do not include ORE)  Rescue dogs admitted  Impounded dogs admitted  Dogs admitted to shelter for rabies observation  Dogs confiscated under the Humane Care Act  Dogs born in facility  Dogs redeemed  Dogs transferred out of facility                                                                                                                                                                                                                                                                                                                                                                                                                                       | 2<br>2<br>0<br>0<br>0<br>0<br>0<br>16<br>2                                                   | 30<br>22<br>10<br>2<br>1<br>0<br>179<br>40                                                          | 4<br>3<br>0<br>0<br>3<br>0<br>20<br>2                                                             | 38<br>36<br>5<br>2<br>6<br>0<br>170<br>20                                                                 |
| Relinquish dogs admitted (Do not include ORE)  Rescue dogs admitted  Impounded dogs admitted  Dogs admitted to shelter for rabies observation  Dogs confiscated under the Humane Care Act  Dogs born in facility  Dogs redeemed  Dogs transferred out of facility  Dogs adopted                                                                                                                                                                                                                                                                                                                                                                                                                         | 2<br>0<br>0<br>0<br>0<br>0<br>16<br>2                                                        | 30<br>22<br>10<br>2<br>1<br>0<br>179<br>40                                                          | 4<br>3<br>0<br>0<br>3<br>0<br>20<br>2                                                             | 38<br>36<br>5<br>2<br>6<br>0<br>170<br>20<br>83                                                           |
| Relinquish dogs admitted (Do not include ORE)  Rescue dogs admitted  Impounded dogs admitted  Dogs admitted to shelter for rabies observation  Dogs confiscated under the Humane Care Act  Dogs born in facility  Dogs redeemed  Dogs transferred out of facility  Dogs adopted  Dogs returned from adoption                                                                                                                                                                                                                                                                                                                                                                                            | 2<br>0<br>0<br>0<br>0<br>0<br>16<br>2<br>9                                                   | 30<br>22<br>10<br>2<br>1<br>0<br>179<br>40<br>103<br>14                                             | 4<br>3<br>0<br>0<br>3<br>0<br>20<br>2<br>7                                                        | 38<br>36<br>5<br>2<br>6<br>0<br>170<br>20<br>83<br>6                                                      |
| Relinquish dogs admitted (Do not include ORE)  Rescue dogs admitted  Impounded dogs admitted  Dogs admitted to shelter for rabies observation  Dogs confiscated under the Humane Care Act  Dogs born in facility  Dogs redeemed  Dogs transferred out of facility  Dogs adopted  Dogs returned from adoption  Euthanized dogs (Total from lines 44 to 63) (NO ORE)                                                                                                                                                                                                                                                                                                                                      | 2<br>0<br>0<br>0<br>0<br>16<br>2<br>9<br>2                                                   | 30<br>22<br>10<br>2<br>1<br>0<br>179<br>40<br>103<br>14<br>46                                       | 4<br>3<br>0<br>0<br>3<br>0<br>20<br>2<br>7<br>1<br>5                                              | 38<br>36<br>5<br>2<br>6<br>0<br>170<br>20<br>83<br>6<br>42                                                |
| Relinquish dogs admitted (Do not include ORE)  Rescue dogs admitted  Impounded dogs admitted  Dogs admitted to shelter for rabies observation  Dogs confiscated under the Humane Care Act  Dogs born in facility  Dogs redeemed  Dogs transferred out of facility  Dogs adopted  Dogs returned from adoption  Euthanized dogs (Total from lines 44 to 63) (NO ORE)  Stray Dogs euthanized                                                                                                                                                                                                                                                                                                               | 2<br>2<br>0<br>0<br>0<br>0<br>16<br>2<br>9<br>2<br>3<br>3                                    | 30<br>22<br>10<br>2<br>1<br>0<br>179<br>40<br>103<br>14<br>46<br>35                                 | 4<br>3<br>0<br>0<br>3<br>0<br>20<br>2<br>7<br>1<br>5                                              | 38<br>36<br>5<br>2<br>6<br>0<br>170<br>20<br>83<br>6<br>42<br>30                                          |
| Relinquish dogs admitted (Do not include ORE)  Rescue dogs admitted  Impounded dogs admitted  Dogs admitted to shelter for rabies observation  Dogs confiscated under the Humane Care Act  Dogs born in facility  Dogs redeemed  Dogs transferred out of facility  Dogs adopted  Dogs returned from adoption  Euthanized dogs (Total from lines 44 to 63) (NO ORE)  Stray Dogs euthanized  Stray dogs euthanized for Aggression                                                                                                                                                                                                                                                                         | 2<br>0<br>0<br>0<br>0<br>16<br>2<br>9<br>2<br>3<br>3                                         | 30<br>22<br>10<br>2<br>1<br>0<br>179<br>40<br>103<br>14<br>46<br>35<br>20                           | 4<br>3<br>0<br>0<br>3<br>0<br>20<br>2<br>7<br>1<br>5<br>3<br>3                                    | 38<br>36<br>5<br>2<br>6<br>0<br>170<br>20<br>83<br>6<br>42<br>30<br>27                                    |
| Relinquish dogs admitted (Do not include ORE)  Rescue dogs admitted  Impounded dogs admitted  Dogs admitted to shelter for rabies observation  Dogs confiscated under the Humane Care Act  Dogs born in facility  Dogs redeemed  Dogs transferred out of facility  Dogs adopted  Dogs returned from adoption  Euthanized dogs (Total from lines 44 to 63) (NO ORE)  Stray Dogs euthanized  Stray dogs euthanized for Aggression  Stray dogs euthanized for Health                                                                                                                                                                                                                                       | 2<br>0<br>0<br>0<br>0<br>16<br>2<br>9<br>2<br>3<br>3<br>1                                    | 30<br>22<br>10<br>2<br>1<br>0<br>179<br>40<br>103<br>14<br>46<br>35<br>20<br>14                     | 4<br>3<br>0<br>0<br>3<br>0<br>20<br>2<br>7<br>1<br>5<br>3<br>0                                    | 38<br>36<br>5<br>2<br>6<br>0<br>170<br>20<br>83<br>6<br>42<br>30<br>27                                    |
| Relinquish dogs admitted (Do not include ORE)  Rescue dogs admitted  Impounded dogs admitted  Dogs admitted to shelter for rabies observation  Dogs confiscated under the Humane Care Act  Dogs born in facility  Dogs redeemed  Dogs transferred out of facility  Dogs adopted  Dogs returned from adoption  Euthanized dogs (Total from lines 44 to 63) (NO ORE)  Stray Dogs euthanized  Stray dogs euthanized for Aggression  Stray dogs euthanized - involved in Bite                                                                                                                                                                                                                               | 2<br>0<br>0<br>0<br>0<br>16<br>2<br>9<br>2<br>3<br>3<br>1<br>1                               | 30<br>22<br>10<br>2<br>1<br>0<br>179<br>40<br>103<br>14<br>46<br>35<br>20<br>14                     | 4<br>3<br>0<br>0<br>20<br>2<br>7<br>1<br>5<br>3<br>0                                              | 38<br>36<br>5<br>2<br>6<br>0<br>170<br>20<br>83<br>6<br>42<br>30<br>27<br>3                               |
| Relinquish dogs admitted (Do not include ORE)  Rescue dogs admitted  Impounded dogs admitted  Dogs admitted to shelter for rabies observation  Dogs confiscated under the Humane Care Act  Dogs born in facility  Dogs redeemed  Dogs transferred out of facility  Dogs adopted  Dogs returned from adoption  Euthanized dogs (Total from lines 44 to 63) (NO ORE)  Stray Dogs euthanized  Stray dogs euthanized for Aggression  Stray dogs euthanized for Health  Stray dogs euthanized - involved in Bite  Relinquish Dogs euthanized                                                                                                                                                                 | 2<br>2<br>0<br>0<br>0<br>0<br>16<br>2<br>9<br>2<br>3<br>3<br>1<br>1                          | 30<br>22<br>10<br>2<br>1<br>0<br>179<br>40<br>103<br>14<br>46<br>35<br>20<br>14<br>1<br>6           | 4<br>3<br>0<br>0<br>20<br>2<br>7<br>1<br>5<br>3<br>0<br>0                                         | 38<br>36<br>5<br>2<br>6<br>0<br>170<br>20<br>83<br>6<br>42<br>30<br>27<br>3<br>0<br>7                     |
| Relinquish dogs admitted (Do not include ORE) Rescue dogs admitted Impounded dogs admitted Dogs admitted to shelter for rabies observation Dogs confiscated under the Humane Care Act Dogs born in facility Dogs redeemed Dogs transferred out of facility Dogs adopted Dogs returned from adoption Euthanized dogs (Total from lines 44 to 63) (NO ORE) Stray Dogs euthanized Stray dogs euthanized for Aggression Stray dogs euthanized for Health Stray dogs euthanized - involved in Bite Relinquish Dogs euthanized Relinquish dogs euthanized for Aggression                                                                                                                                      | 2<br>2<br>0<br>0<br>0<br>0<br>16<br>2<br>9<br>2<br>3<br>3<br>1<br>1<br>1<br>0<br>0           | 30<br>22<br>10<br>2<br>1<br>0<br>179<br>40<br>103<br>14<br>46<br>35<br>20<br>14<br>1<br>6           | 4<br>3<br>0<br>0<br>20<br>2<br>7<br>1<br>5<br>3<br>0<br>0<br>0                                    | 38<br>36<br>5<br>2<br>6<br>0<br>170<br>20<br>83<br>6<br>42<br>30<br>27<br>3<br>0<br>7                     |
| Relinquish dogs admitted (Do not include ORE) Rescue dogs admitted Impounded dogs admitted Dogs admitted to shelter for rabies observation Dogs confiscated under the Humane Care Act Dogs born in facility Dogs redeemed Dogs transferred out of facility Dogs adopted Dogs returned from adoption Euthanized dogs (Total from lines 44 to 63) (NO ORE) Stray Dogs euthanized Stray dogs euthanized for Aggression Stray dogs euthanized for Health Stray dogs euthanized - involved in Bite Relinquish Dogs euthanized Relinquish dogs euthanized for Aggression Relinquish dogs euthanized for Health                                                                                                | 2<br>0<br>0<br>0<br>0<br>16<br>2<br>9<br>2<br>3<br>3<br>1<br>1<br>1<br>0<br>0                | 30<br>22<br>10<br>2<br>1<br>0<br>179<br>40<br>103<br>14<br>46<br>35<br>20<br>14<br>1<br>6<br>5      | 4<br>3<br>0<br>0<br>3<br>0<br>20<br>2<br>7<br>1<br>5<br>3<br>0<br>0<br>1<br>1                     | 38<br>36<br>5<br>2<br>6<br>0<br>170<br>20<br>83<br>6<br>42<br>30<br>27<br>3<br>0<br>7<br>7                |
| Relinquish dogs admitted (Do not include ORE)  Rescue dogs admitted  Impounded dogs admitted  Dogs admitted to shelter for rabies observation  Dogs confiscated under the Humane Care Act  Dogs born in facility  Dogs redeemed  Dogs transferred out of facility  Dogs adopted  Dogs returned from adoption  Euthanized dogs (Total from lines 44 to 63) (NO ORE)  Stray Dogs euthanized  Stray dogs euthanized for Aggression  Stray dogs euthanized for Health  Stray dogs euthanized - involved in Bite  Relinquish dogs euthanized for Aggression  Relinquish dogs euthanized for Health                                                                                                           | 2<br>0<br>0<br>0<br>0<br>16<br>2<br>9<br>2<br>3<br>3<br>1<br>1<br>1<br>0<br>0                | 30<br>22<br>10<br>2<br>1<br>0<br>179<br>40<br>103<br>14<br>46<br>35<br>20<br>14<br>1<br>6<br>5      | 4<br>3<br>0<br>0<br>20<br>2<br>7<br>1<br>5<br>3<br>0<br>0<br>1<br>1<br>0                          | 38<br>36<br>5<br>2<br>6<br>0<br>170<br>20<br>83<br>6<br>42<br>30<br>27<br>3<br>0<br>7<br>7<br>0           |
| Relinquish dogs admitted (Do not include ORE) Rescue dogs admitted Impounded dogs admitted Dogs admitted to shelter for rabies observation Dogs confiscated under the Humane Care Act Dogs born in facility Dogs redeemed Dogs transferred out of facility Dogs adopted Dogs returned from adoption Euthanized dogs (Total from lines 44 to 63) (NO ORE) Stray Dogs euthanized Stray dogs euthanized for Aggression Stray dogs euthanized for Health Stray dogs euthanized - involved in Bite Relinquish Dogs euthanized for Aggression Relinquish dogs euthanized for Health Relinquish dogs euthanized for Health Relinquish dogs euthanized for Health                                               | 2<br>0<br>0<br>0<br>0<br>16<br>2<br>9<br>2<br>3<br>3<br>1<br>1<br>1<br>0<br>0<br>0           | 30<br>22<br>10<br>2<br>1<br>0<br>179<br>40<br>103<br>14<br>46<br>35<br>20<br>14<br>1<br>6<br>5<br>1 | 4<br>3<br>0<br>0<br>3<br>0<br>20<br>2<br>7<br>1<br>5<br>3<br>3<br>0<br>0<br>1<br>1<br>0<br>0      | 38<br>36<br>5<br>2<br>6<br>0<br>170<br>20<br>83<br>6<br>42<br>30<br>27<br>3<br>0<br>7<br>7<br>0<br>0      |
| Relinquish dogs admitted (Do not include ORE) Rescue dogs admitted Impounded dogs admitted Dogs admitted to shelter for rabies observation Dogs confiscated under the Humane Care Act Dogs born in facility Dogs redeemed Dogs transferred out of facility Dogs adopted Dogs returned from adoption Euthanized dogs (Total from lines 44 to 63) (NO ORE) Stray Dogs euthanized Stray dogs euthanized for Aggression Stray dogs euthanized for Health Stray dogs euthanized - involved in Bite Relinquish dogs euthanized for Aggression Relinquish dogs euthanized for Health Relinquish dogs euthanized for Health Relinquish dogs euthanized for Aggression Relinquish dogs euthanized for Aggression | 2<br>2<br>0<br>0<br>0<br>0<br>16<br>2<br>9<br>2<br>3<br>3<br>1<br>1<br>1<br>0<br>0<br>0<br>0 | 30<br>22<br>10<br>2<br>1<br>0<br>179<br>40<br>103<br>14<br>46<br>35<br>20<br>14<br>1<br>6<br>5<br>1 | 4<br>3<br>0<br>0<br>3<br>0<br>20<br>2<br>7<br>1<br>5<br>3<br>3<br>0<br>0<br>1<br>1<br>0<br>0<br>0 | 38<br>36<br>5<br>2<br>6<br>0<br>170<br>20<br>83<br>6<br>42<br>30<br>27<br>3<br>0<br>7<br>7<br>0<br>0<br>1 |
| Relinquish dogs admitted (Do not include ORE)  Rescue dogs admitted  Impounded dogs admitted  Dogs admitted to shelter for rabies observation  Dogs confiscated under the Humane Care Act  Dogs born in facility  Dogs redeemed  Dogs transferred out of facility  Dogs adopted  Dogs returned from adoption  Euthanized dogs (Total from lines 44 to 63) (NO ORE)  Stray Dogs euthanized  Stray dogs euthanized for Aggression  Stray dogs euthanized for Health  Stray dogs euthanized - involved in Bite  Relinquish dogs euthanized for Aggression  Relinquish dogs euthanized for Health  Relinquish dogs euthanized for Health                                                                    | 2<br>0<br>0<br>0<br>0<br>16<br>2<br>9<br>2<br>3<br>3<br>1<br>1<br>1<br>0<br>0<br>0           | 30<br>22<br>10<br>2<br>1<br>0<br>179<br>40<br>103<br>14<br>46<br>35<br>20<br>14<br>1<br>6<br>5<br>1 | 4<br>3<br>0<br>0<br>3<br>0<br>20<br>2<br>7<br>1<br>5<br>3<br>3<br>0<br>0<br>1<br>1<br>0<br>0      | 38<br>36<br>5<br>2<br>6<br>0<br>170<br>20<br>83<br>6<br>42<br>30<br>27<br>3<br>0<br>7<br>7<br>0<br>0      |