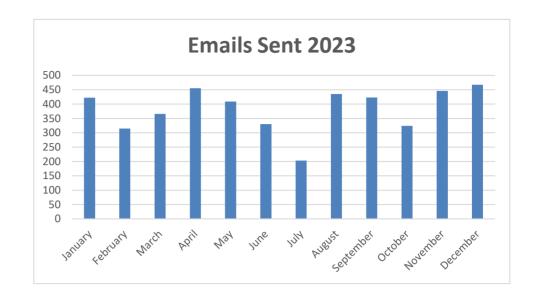

5          |
| March     | 386          |
| April     | 564          |
| May       | 424          |
| June      | 385          |
| July      | 592          |
| August    | 395          |
| September | 58           |
| October   | 689          |
| November  | 722          |
| December  |              |



| 2023      |              |
|-----------|--------------|
|           | notices sent |
| January   | 422          |
| February  | 315          |
| March     | 366          |
| April     | 455          |
| May       | 409          |
| June      | 330          |
| July      | 203          |
| August    | 435          |
| September | 423          |
| October   | 324          |
| November  | 446          |
| December  | 467          |
|           |              |
|           |              |



| 2024      |              |
|-----------|--------------|
|           | notices sent |
| January   | 488          |
| February  | 405          |
| March     | 386          |
| April     | 564          |
| May       | 424          |
| June      | 385          |
| July      | 592          |
| August    | 395          |
| September | 58           |
| October   | 689          |
| November  | 722          |
| December  | 455          |



| 2023 Relinquish Euth |     |     |   |
|----------------------|-----|-----|---|
|                      | Dog | Cat |   |
| January              |     | 0   | 1 |
| February             |     | 0   | 3 |
| March                |     | 1   | 0 |
| April                |     | 0   | 0 |
| May                  |     | 0   | 3 |
| June                 |     | 0