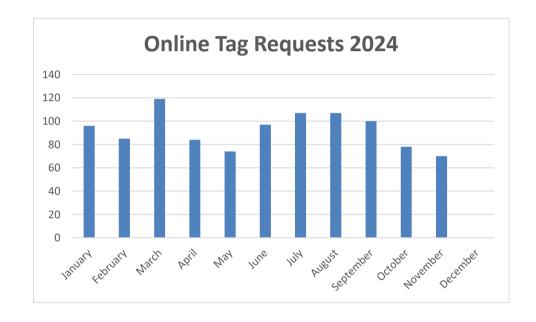

### DIVISION OF VETERINARY PUBLIC HEALTH END OF MONTH REPORT 2024

|                                                                                                                                                                                                                                                                                                                                                                                                                                                                                                                                                                                                                                                                                                         | Nov-24                                                                                       | YTD 2024                                                                                            | Nov-23                                                                                            | YTD 2023                                                                                                  |
|---------------------------------------------------------------------------------------------------------------------------------------------------------------------------------------------------------------------------------------------------------------------------------------------------------------------------------------------------------------------------------------------------------------------------------------------------------------------------------------------------------------------------------------------------------------------------------------------------------------------------------------------------------------------------------------------------------|----------------------------------------------------------------------------------------------|-----------------------------------------------------------------------------------------------------|---------------------------------------------------------------------------------------------------|-----------------------------------------------------------------------------------------------------------|
| RABIES INVESTIGATIONS                                                                                                                                                                                                                                                                                                                                                                                                                                                                                                                                                                                                                                                                                   | 1101 2-1                                                                                     | 115 2021                                                                                            | 1101 20                                                                                           | 110 2020                                                                                                  |
| Animal Bite Investigations                                                                                                                                                                                                                                                                                                                                                                                                                                                                                                                                                                                                                                                                              | 52                                                                                           | 738                                                                                                 | 39                                                                                                | 670                                                                                                       |
| Animal Bite Followups                                                                                                                                                                                                                                                                                                                                                                                                                                                                                                                                                                                                                                                                                   | 55                                                                                           | 927                                                                                                 | 54                                                                                                | 908                                                                                                       |
| Specimens to Laboratory                                                                                                                                                                                                                                                                                                                                                                                                                                                                                                                                                                                                                                                                                 | 7                                                                                            | 132                                                                                                 | 6                                                                                                 | 126                                                                                                       |
| Positive                                                                                                                                                                                                                                                                                                                                                                                                                                                                                                                                                                                                                                                                                                | 0                                                                                            | 3                                                                                                   | 0                                                                                                 | 8                                                                                                         |
| Number of Dogs Vaccinated 1 yr no registration                                                                                                                                                                                                                                                                                                                                                                                                                                                                                                                                                                                                                                                          | 52                                                                                           | 505                                                                                                 | 117                                                                                               | 894                                                                                                       |
| Number of Dogs Vaccinated 3 yrs no registration                                                                                                                                                                                                                                                                                                                                                                                                                                                                                                                                                                                                                                                         | 23                                                                                           | 324                                                                                                 | 39                                                                                                | 414                                                                                                       |
| Number of Cats Vaccinated 1 yr no registration                                                                                                                                                                                                                                                                                                                                                                                                                                                                                                                                                                                                                                                          | 28                                                                                           | 193                                                                                                 | 41                                                                                                | 296                                                                                                       |
| Number of Cats Vaccinated 3 yrs no registration                                                                                                                                                                                                                                                                                                                                                                                                                                                                                                                                                                                                                                                         | 1                                                                                            | 35                                                                                                  | 8                                                                                                 | 49                                                                                                        |
| Number of Dogs Vaccinated/Registered 1 yr                                                                                                                                                                                                                                                                                                                                                                                                                                                                                                                                                                                                                                                               | 1470                                                                                         | 16790                                                                                               | 1400                                                                                              | 18016                                                                                                     |
| Number of Dogs Vaccinated/Registered 3 yrs                                                                                                                                                                                                                                                                                                                                                                                                                                                                                                                                                                                                                                                              | 1060                                                                                         | 14275                                                                                               | 1333                                                                                              | 14133                                                                                                     |
| Number of Cats Vaccinated/Registered 1 yr                                                                                                                                                                                                                                                                                                                                                                                                                                                                                                                                                                                                                                                               | 804                                                                                          | 8161                                                                                                | 656                                                                                               | 7955                                                                                                      |
| Number of Cats Vaccinated/Registered 3 yrs                                                                                                                                                                                                                                                                                                                                                                                                                                                                                                                                                                                                                                                              | 177                                                                                          | 2789                                                                                                | 201                                                                                               | 2227                                                                                                      |
|                                                                                                                                                                                                                                                                                                                                                                                                                                                                                                                                                                                                                                                                                                         |                                                                                              |                                                                                                     | _                                                                                                 |                                                                                                           |
| GENERAL ACTIVITIES                                                                                                                                                                                                                                                                                                                                                                                                                                                                                                                                                                                                                                                                                      |                                                                                              |                                                                                                     |                                                                                                   |                                                                                                           |
| Complaints Received                                                                                                                                                                                                                                                                                                                                                                                                                                                                                                                                                                                                                                                                                     |                                                                                              |                                                                                                     |                                                                                                   |                                                                                                           |
| Cruelty Investigations                                                                                                                                                                                                                                                                                                                                                                                                                                                                                                                                                                                                                                                                                  | 26                                                                                           | 288                                                                                                 | 21                                                                                                | 282                                                                                                       |
| Written Warnings                                                                                                                                                                                                                                                                                                                                                                                                                                                                                                                                                                                                                                                                                        | 560                                                                                          | 7378                                                                                                | 501                                                                                               | 9253                                                                                                      |
| Patrols                                                                                                                                                                                                                                                                                                                                                                                                                                                                                                                                                                                                                                                                                                 | 21                                                                                           | 261                                                                                                 | 12                                                                                                | 292                                                                                                       |
| Tickets issued                                                                                                                                                                                                                                                                                                                                                                                                                                                                                                                                                                                                                                                                                          | 132                                                                                          | 1394                                                                                                | 42                                                                                                | 1200                                                                                                      |
| Court Appearance Served                                                                                                                                                                                                                                                                                                                                                                                                                                                                                                                                                                                                                                                                                 | 33                                                                                           | 391                                                                                                 | 25                                                                                                | 478                                                                                                       |
| Field Redemptions                                                                                                                                                                                                                                                                                                                                                                                                                                                                                                                                                                                                                                                                                       | 14                                                                                           | 161                                                                                                 | 13                                                                                                | 94                                                                                                        |
| Wildlife Calls                                                                                                                                                                                                                                                                                                                                                                                                                                                                                                                                                                                                                                                                                          | 30                                                                                           | 557                                                                                                 | 56                                                                                                | 601                                                                                                       |
| Mailings                                                                                                                                                                                                                                                                                                                                                                                                                                                                                                                                                                                                                                                                                                | 288                                                                                          | 4607                                                                                                | 428                                                                                               | 5820                                                                                                      |
| Volunteer Hours                                                                                                                                                                                                                                                                                                                                                                                                                                                                                                                                                                                                                                                                                         | 145                                                                                          | 1091                                                                                                | 91.5                                                                                              | 700                                                                                                       |
|                                                                                                                                                                                                                                                                                                                                                                                                                                                                                                                                                                                                                                                                                                         |                                                                                              |                                                                                                     |                                                                                                   |                                                                                                           |
| KENNEL ACTIVITIES                                                                                                                                                                                                                                                                                                                                                                                                                                                                                                                                                                                                                                                                                       |                                                                                              |                                                                                                     |                                                                                                   |                                                                                                           |
|                                                                                                                                                                                                                                                                                                                                                                                                                                                                                                                                                                                                                                                                                                         |                                                                                              |                                                                                                     |                                                                                                   |                                                                                                           |
| Stray dogs admitted                                                                                                                                                                                                                                                                                                                                                                                                                                                                                                                                                                                                                                                                                     | 25                                                                                           | 299                                                                                                 | 30                                                                                                | 263                                                                                                       |
| Relinquish dogs admitted (Do not include ORE)                                                                                                                                                                                                                                                                                                                                                                                                                                                                                                                                                                                                                                                           | 2                                                                                            | 30                                                                                                  | 4                                                                                                 | 38                                                                                                        |
| Relinquish dogs admitted (Do not include ORE)  Rescue dogs admitted                                                                                                                                                                                                                                                                                                                                                                                                                                                                                                                                                                                                                                     | 2 2                                                                                          | 30<br>22                                                                                            | 4<br>3                                                                                            | 38<br>36                                                                                                  |
| Relinquish dogs admitted (Do not include ORE)  Rescue dogs admitted  Impounded dogs admitted                                                                                                                                                                                                                                                                                                                                                                                                                                                                                                                                                                                                            | 2<br>2<br>0                                                                                  | 30<br>22<br>10                                                                                      | 4<br>3<br>0                                                                                       | 38<br>36<br>5                                                                                             |
| Relinquish dogs admitted (Do not include ORE)  Rescue dogs admitted  Impounded dogs admitted  Dogs admitted to shelter for rabies observation                                                                                                                                                                                                                                                                                                                                                                                                                                                                                                                                                           | 2<br>2<br>0<br>0                                                                             | 30<br>22<br>10<br>2                                                                                 | 4<br>3<br>0<br>0                                                                                  | 38<br>36<br>5<br>2                                                                                        |
| Relinquish dogs admitted (Do not include ORE)  Rescue dogs admitted  Impounded dogs admitted  Dogs admitted to shelter for rabies observation  Dogs confiscated under the Humane Care Act                                                                                                                                                                                                                                                                                                                                                                                                                                                                                                               | 2<br>2<br>0<br>0<br>0                                                                        | 30<br>22<br>10<br>2<br>1                                                                            | 4<br>3<br>0<br>0<br>3                                                                             | 38<br>36<br>5<br>2<br>6                                                                                   |
| Relinquish dogs admitted (Do not include ORE)  Rescue dogs admitted  Impounded dogs admitted  Dogs admitted to shelter for rabies observation  Dogs confiscated under the Humane Care Act  Dogs born in facility                                                                                                                                                                                                                                                                                                                                                                                                                                                                                        | 2<br>2<br>0<br>0<br>0                                                                        | 30<br>22<br>10<br>2<br>1                                                                            | 4<br>3<br>0<br>0<br>3<br>0                                                                        | 38<br>36<br>5<br>2<br>6                                                                                   |
| Relinquish dogs admitted (Do not include ORE)  Rescue dogs admitted  Impounded dogs admitted  Dogs admitted to shelter for rabies observation  Dogs confiscated under the Humane Care Act  Dogs born in facility  Dogs redeemed                                                                                                                                                                                                                                                                                                                                                                                                                                                                         | 2<br>2<br>0<br>0<br>0<br>0<br>0                                                              | 30<br>22<br>10<br>2<br>1<br>0<br>179                                                                | 4<br>3<br>0<br>0<br>3<br>0<br>20                                                                  | 38<br>36<br>5<br>2<br>6<br>0<br>170                                                                       |
| Relinquish dogs admitted (Do not include ORE)  Rescue dogs admitted  Impounded dogs admitted  Dogs admitted to shelter for rabies observation  Dogs confiscated under the Humane Care Act  Dogs born in facility  Dogs redeemed  Dogs transferred out of facility                                                                                                                                                                                                                                                                                                                                                                                                                                       | 2<br>2<br>0<br>0<br>0<br>0<br>0<br>16<br>2                                                   | 30<br>22<br>10<br>2<br>1<br>0<br>179<br>40                                                          | 4<br>3<br>0<br>0<br>3<br>0<br>20<br>2                                                             | 38<br>36<br>5<br>2<br>6<br>0<br>170<br>20                                                                 |
| Relinquish dogs admitted (Do not include ORE)  Rescue dogs admitted  Impounded dogs admitted  Dogs admitted to shelter for rabies observation  Dogs confiscated under the Humane Care Act  Dogs born in facility  Dogs redeemed  Dogs transferred out of facility  Dogs adopted                                                                                                                                                                                                                                                                                                                                                                                                                         | 2<br>0<br>0<br>0<br>0<br>0<br>16<br>2                                                        | 30<br>22<br>10<br>2<br>1<br>0<br>179<br>40                                                          | 4<br>3<br>0<br>0<br>3<br>0<br>20<br>2                                                             | 38<br>36<br>5<br>2<br>6<br>0<br>170<br>20<br>83                                                           |
| Relinquish dogs admitted (Do not include ORE)  Rescue dogs admitted  Impounded dogs admitted  Dogs admitted to shelter for rabies observation  Dogs confiscated under the Humane Care Act  Dogs born in facility  Dogs redeemed  Dogs transferred out of facility  Dogs adopted  Dogs returned from adoption                                                                                                                                                                                                                                                                                                                                                                                            | 2<br>0<br>0<br>0<br>0<br>0<br>16<br>2<br>9                                                   | 30<br>22<br>10<br>2<br>1<br>0<br>179<br>40<br>103<br>14                                             | 4<br>3<br>0<br>0<br>3<br>0<br>20<br>2<br>7                                                        | 38<br>36<br>5<br>2<br>6<br>0<br>170<br>20<br>83<br>6                                                      |
| Relinquish dogs admitted (Do not include ORE)  Rescue dogs admitted  Impounded dogs admitted  Dogs admitted to shelter for rabies observation  Dogs confiscated under the Humane Care Act  Dogs born in facility  Dogs redeemed  Dogs transferred out of facility  Dogs adopted  Dogs returned from adoption  Euthanized dogs (Total from lines 44 to 63) (NO ORE)                                                                                                                                                                                                                                                                                                                                      | 2<br>0<br>0<br>0<br>0<br>16<br>2<br>9<br>2                                                   | 30<br>22<br>10<br>2<br>1<br>0<br>179<br>40<br>103<br>14<br>46                                       | 4<br>3<br>0<br>0<br>3<br>0<br>20<br>2<br>7<br>1<br>5                                              | 38<br>36<br>5<br>2<br>6<br>0<br>170<br>20<br>83<br>6<br>42                                                |
| Relinquish dogs admitted (Do not include ORE)  Rescue dogs admitted  Impounded dogs admitted  Dogs admitted to shelter for rabies observation  Dogs confiscated under the Humane Care Act  Dogs born in facility  Dogs redeemed  Dogs transferred out of facility  Dogs adopted  Dogs returned from adoption  Euthanized dogs (Total from lines 44 to 63) (NO ORE)  Stray Dogs euthanized                                                                                                                                                                                                                                                                                                               | 2<br>2<br>0<br>0<br>0<br>0<br>16<br>2<br>9<br>2<br>3<br>3                                    | 30<br>22<br>10<br>2<br>1<br>0<br>179<br>40<br>103<br>14<br>46<br>35                                 | 4<br>3<br>0<br>0<br>3<br>0<br>20<br>2<br>7<br>1<br>5                                              | 38<br>36<br>5<br>2<br>6<br>0<br>170<br>20<br>83<br>6<br>42<br>30                                          |
| Relinquish dogs admitted (Do not include ORE)  Rescue dogs admitted  Impounded dogs admitted  Dogs admitted to shelter for rabies observation  Dogs confiscated under the Humane Care Act  Dogs born in facility  Dogs redeemed  Dogs transferred out of facility  Dogs adopted  Dogs returned from adoption  Euthanized dogs (Total from lines 44 to 63) (NO ORE)  Stray Dogs euthanized  Stray dogs euthanized for Aggression                                                                                                                                                                                                                                                                         | 2<br>0<br>0<br>0<br>0<br>16<br>2<br>9<br>2<br>3<br>3                                         | 30<br>22<br>10<br>2<br>1<br>0<br>179<br>40<br>103<br>14<br>46<br>35<br>20                           | 4<br>3<br>0<br>0<br>3<br>0<br>20<br>2<br>7<br>1<br>5<br>3<br>3                                    | 38<br>36<br>5<br>2<br>6<br>0<br>170<br>20<br>83<br>6<br>42<br>30<br>27                                    |
| Relinquish dogs admitted (Do not include ORE)  Rescue dogs admitted  Impounded dogs admitted  Dogs admitted to shelter for rabies observation  Dogs confiscated under the Humane Care Act  Dogs born in facility  Dogs redeemed  Dogs transferred out of facility  Dogs adopted  Dogs returned from adoption  Euthanized dogs (Total from lines 44 to 63) (NO ORE)  Stray Dogs euthanized  Stray dogs euthanized for Aggression  Stray dogs euthanized for Health                                                                                                                                                                                                                                       | 2<br>0<br>0<br>0<br>0<br>16<br>2<br>9<br>2<br>3<br>3<br>1                                    | 30<br>22<br>10<br>2<br>1<br>0<br>179<br>40<br>103<br>14<br>46<br>35<br>20<br>14                     | 4<br>3<br>0<br>0<br>3<br>0<br>20<br>2<br>7<br>1<br>5<br>3<br>0                                    | 38<br>36<br>5<br>2<br>6<br>0<br>170<br>20<br>83<br>6<br>42<br>30<br>27                                    |
| Relinquish dogs admitted (Do not include ORE)  Rescue dogs admitted  Impounded dogs admitted  Dogs admitted to shelter for rabies observation  Dogs confiscated under the Humane Care Act  Dogs born in facility  Dogs redeemed  Dogs transferred out of facility  Dogs adopted  Dogs returned from adoption  Euthanized dogs (Total from lines 44 to 63) (NO ORE)  Stray Dogs euthanized  Stray dogs euthanized for Aggression  Stray dogs euthanized - involved in Bite                                                                                                                                                                                                                               | 2<br>0<br>0<br>0<br>0<br>16<br>2<br>9<br>2<br>3<br>3<br>1<br>1                               | 30<br>22<br>10<br>2<br>1<br>0<br>179<br>40<br>103<br>14<br>46<br>35<br>20<br>14                     | 4<br>3<br>0<br>0<br>20<br>2<br>7<br>1<br>5<br>3<br>0                                              | 38<br>36<br>5<br>2<br>6<br>0<br>170<br>20<br>83<br>6<br>42<br>30<br>27<br>3                               |
| Relinquish dogs admitted (Do not include ORE)  Rescue dogs admitted  Impounded dogs admitted  Dogs admitted to shelter for rabies observation  Dogs confiscated under the Humane Care Act  Dogs born in facility  Dogs redeemed  Dogs transferred out of facility  Dogs adopted  Dogs returned from adoption  Euthanized dogs (Total from lines 44 to 63) (NO ORE)  Stray Dogs euthanized  Stray dogs euthanized for Aggression  Stray dogs euthanized for Health  Stray dogs euthanized - involved in Bite  Relinquish Dogs euthanized                                                                                                                                                                 | 2<br>2<br>0<br>0<br>0<br>0<br>16<br>2<br>9<br>2<br>3<br>3<br>1<br>1                          | 30<br>22<br>10<br>2<br>1<br>0<br>179<br>40<br>103<br>14<br>46<br>35<br>20<br>14<br>1<br>6           | 4<br>3<br>0<br>0<br>20<br>2<br>7<br>1<br>5<br>3<br>0<br>0                                         | 38<br>36<br>5<br>2<br>6<br>0<br>170<br>20<br>83<br>6<br>42<br>30<br>27<br>3<br>0<br>7                     |
| Relinquish dogs admitted (Do not include ORE) Rescue dogs admitted Impounded dogs admitted Dogs admitted to shelter for rabies observation Dogs confiscated under the Humane Care Act Dogs born in facility Dogs redeemed Dogs transferred out of facility Dogs adopted Dogs returned from adoption Euthanized dogs (Total from lines 44 to 63) (NO ORE) Stray Dogs euthanized Stray dogs euthanized for Aggression Stray dogs euthanized for Health Stray dogs euthanized - involved in Bite Relinquish Dogs euthanized Relinquish dogs euthanized for Aggression                                                                                                                                      | 2<br>2<br>0<br>0<br>0<br>0<br>16<br>2<br>9<br>2<br>3<br>3<br>1<br>1<br>1<br>0<br>0           | 30<br>22<br>10<br>2<br>1<br>0<br>179<br>40<br>103<br>14<br>46<br>35<br>20<br>14<br>1<br>6           | 4<br>3<br>0<br>0<br>20<br>2<br>7<br>1<br>5<br>3<br>0<br>0<br>0                                    | 38<br>36<br>5<br>2<br>6<br>0<br>170<br>20<br>83<br>6<br>42<br>30<br>27<br>3<br>0<br>7                     |
| Relinquish dogs admitted (Do not include ORE) Rescue dogs admitted Impounded dogs admitted Dogs admitted to shelter for rabies observation Dogs confiscated under the Humane Care Act Dogs born in facility Dogs redeemed Dogs transferred out of facility Dogs adopted Dogs returned from adoption Euthanized dogs (Total from lines 44 to 63) (NO ORE) Stray Dogs euthanized Stray dogs euthanized for Aggression Stray dogs euthanized for Health Stray dogs euthanized - involved in Bite Relinquish Dogs euthanized Relinquish dogs euthanized for Aggression Relinquish dogs euthanized for Health                                                                                                | 2<br>0<br>0<br>0<br>0<br>16<br>2<br>9<br>2<br>3<br>3<br>1<br>1<br>1<br>0<br>0                | 30<br>22<br>10<br>2<br>1<br>0<br>179<br>40<br>103<br>14<br>46<br>35<br>20<br>14<br>1<br>6<br>5      | 4<br>3<br>0<br>0<br>3<br>0<br>20<br>2<br>7<br>1<br>5<br>3<br>0<br>0<br>1<br>1                     | 38<br>36<br>5<br>2<br>6<br>0<br>170<br>20<br>83<br>6<br>42<br>30<br>27<br>3<br>0<br>7<br>7                |
| Relinquish dogs admitted (Do not include ORE)  Rescue dogs admitted  Impounded dogs admitted  Dogs admitted to shelter for rabies observation  Dogs confiscated under the Humane Care Act  Dogs born in facility  Dogs redeemed  Dogs transferred out of facility  Dogs adopted  Dogs returned from adoption  Euthanized dogs (Total from lines 44 to 63) (NO ORE)  Stray Dogs euthanized  Stray dogs euthanized for Aggression  Stray dogs euthanized for Health  Stray dogs euthanized - involved in Bite  Relinquish dogs euthanized for Aggression  Relinquish dogs euthanized for Health                                                                                                           | 2<br>0<br>0<br>0<br>0<br>16<br>2<br>9<br>2<br>3<br>3<br>1<br>1<br>1<br>0<br>0                | 30<br>22<br>10<br>2<br>1<br>0<br>179<br>40<br>103<br>14<br>46<br>35<br>20<br>14<br>1<br>6<br>5      | 4<br>3<br>0<br>0<br>20<br>2<br>7<br>1<br>5<br>3<br>0<br>0<br>1<br>1<br>0                          | 38<br>36<br>5<br>2<br>6<br>0<br>170<br>20<br>83<br>6<br>42<br>30<br>27<br>3<br>0<br>7<br>7<br>0           |
| Relinquish dogs admitted (Do not include ORE) Rescue dogs admitted Impounded dogs admitted Dogs admitted to shelter for rabies observation Dogs confiscated under the Humane Care Act Dogs born in facility Dogs redeemed Dogs transferred out of facility Dogs adopted Dogs returned from adoption Euthanized dogs (Total from lines 44 to 63) (NO ORE) Stray Dogs euthanized Stray dogs euthanized for Aggression Stray dogs euthanized for Health Stray dogs euthanized - involved in Bite Relinquish Dogs euthanized for Aggression Relinquish dogs euthanized for Health Relinquish dogs euthanized for Health Relinquish dogs euthanized for Health                                               | 2<br>0<br>0<br>0<br>0<br>16<br>2<br>9<br>2<br>3<br>3<br>1<br>1<br>1<br>0<br>0<br>0           | 30<br>22<br>10<br>2<br>1<br>0<br>179<br>40<br>103<br>14<br>46<br>35<br>20<br>14<br>1<br>6<br>5<br>1 | 4<br>3<br>0<br>0<br>3<br>0<br>20<br>2<br>7<br>1<br>5<br>3<br>3<br>0<br>0<br>1<br>1<br>0<br>0      | 38<br>36<br>5<br>2<br>6<br>0<br>170<br>20<br>83<br>6<br>42<br>30<br>27<br>3<br>0<br>7<br>7<br>0<br>0      |
| Relinquish dogs admitted (Do not include ORE) Rescue dogs admitted Impounded dogs admitted Dogs admitted to shelter for rabies observation Dogs confiscated under the Humane Care Act Dogs born in facility Dogs redeemed Dogs transferred out of facility Dogs adopted Dogs returned from adoption Euthanized dogs (Total from lines 44 to 63) (NO ORE) Stray Dogs euthanized Stray dogs euthanized for Aggression Stray dogs euthanized for Health Stray dogs euthanized - involved in Bite Relinquish dogs euthanized for Aggression Relinquish dogs euthanized for Health Relinquish dogs euthanized for Health Relinquish dogs euthanized for Aggression Relinquish dogs euthanized for Aggression | 2<br>2<br>0<br>0<br>0<br>0<br>16<br>2<br>9<br>2<br>3<br>3<br>1<br>1<br>1<br>0<br>0<br>0<br>0 | 30<br>22<br>10<br>2<br>1<br>0<br>179<br>40<br>103<br>14<br>46<br>35<br>20<br>14<br>1<br>6<br>5<br>1 | 4<br>3<br>0<br>0<br>3<br>0<br>20<br>2<br>7<br>1<br>5<br>3<br>3<br>0<br>0<br>1<br>1<br>0<br>0<br>0 | 38<br>36<br>5<br>2<br>6<br>0<br>170<br>20<br>83<br>6<br>42<br>30<br>27<br>3<br>0<br>7<br>7<br>0<br>0<br>1 |
| Relinquish dogs admitted (Do not include ORE)  Rescue dogs admitted  Impounded dogs admitted  Dogs admitted to shelter for rabies observation  Dogs confiscated under the Humane Care Act  Dogs born in facility  Dogs redeemed  Dogs transferred out of facility  Dogs adopted  Dogs returned from adoption  Euthanized dogs (Total from lines 44 to 63) (NO ORE)  Stray Dogs euthanized  Stray dogs euthanized for Aggression  Stray dogs euthanized for Health  Stray dogs euthanized - involved in Bite  Relinquish dogs euthanized for Aggression  Relinquish dogs euthanized for Health  Relinquish dogs euthanized for Health                                                                    | 2<br>0<br>0<br>0<br>0<br>16<br>2<br>9<br>2<br>3<br>3<br>1<br>1<br>1<br>0<br>0<br>0           | 30<br>22<br>10<br>2<br>1<br>0<br>179<br>40<br>103<br>14<br>46<br>35<br>20<br>14<br>1<br>6<br>5<br>1 | 4<br>3<br>0<br>0<br>3<br>0<br>20<br>2<br>7<br>1<br>5<br>3<br>3<br>0<br>0<br>1<br>1<br>0<br>0      | 38<br>36<br>5<br>2<br>6<br>0<br>170<br>20<br>83<br>6<br>42<br>30<br>27<br>3<br>0<br>7<br>7<br>0<br>0      |