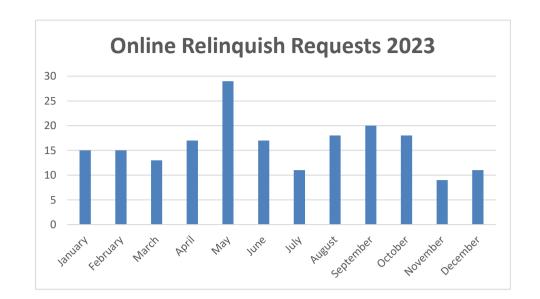

--------|----|
| February  | 15 |
| March     | 13 |
| April     | 17 |
| May       | 29 |
| June      | 17 |
| July      | 11 |
| August    | 18 |
| September | 20 |
| October   | 18 |
| November  | 9  |
| December  | 11 |

# Total 193



### 2024 relinquish requests

| January   | 13 |
|-----------|----|
| February  | 20 |
| March     | 24 |
| April     | 15 |
| May       | 22 |
| June      | 29 |
| July      | 15 |
| August    | 21 |
| September | 26 |
| October   | 17 |
| November  | 15 |
| December  |    |





# 2023 relinquish requests

| January   | 15 |
|-----------|----|
| February  | 15 |
| March     | 13 |
| April     | 17 |
| May       | 29 |
| June      | 17 |
| July      | 11 |
| August    | 18 |
| September | 20 |
| October   | 18 |
| November  | 9  |
| December  | 11 |





### 2024 relinquish requests

| January   | 13 |
|-----------|----|
| February  | 20 |
| March     | 24 |
| April     | 15 |
| May       | 22 |
| June      | 29 |
| July      | 15 |
| August    | 21 |
| September | 26 |
| October   | 17 |
| November  | 15 |
| December  | 21 |



#### 2023 violation payments

|           | requests |
|-----------|----------|
| January   | 11       |
| February  | 17       |
| March     | 26       |
| April     | 9        |
| May       | 27       |
| June      | 19       |
| July      | 24       |
| August    | 13       |
| September | 13       |
| October   | 18       |
| November  | 13       |
| December  | 13       |
|           |          |

| Total | 203 |
|-------|-----|
| Total | 203 |

#### 2024 violation payments

|           | requests |
|-------