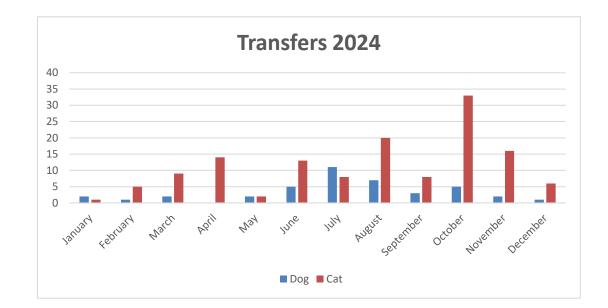

### DIVISION OF VETERINARY PUBLIC HEALTH END OF MONTH REPORT 2024

|                                                                                                                                                                                                                                                                                                                                                                                                                                                                                                                                                                                                                                                                                                         | Nov-24                                                                                       | YTD 2024                                                                                            | Nov-23                                                                                            | YTD 2023                                                                                                  |
|---------------------------------------------------------------------------------------------------------------------------------------------------------------------------------------------------------------------------------------------------------------------------------------------------------------------------------------------------------------------------------------------------------------------------------------------------------------------------------------------------------------------------------------------------------------------------------------------------------------------------------------------------------------------------------------------------------|----------------------------------------------------------------------------------------------|-----------------------------------------------------------------------------------------------------|---------------------------------------------------------------------------------------------------|-----------------------------------------------------------------------------------------------------------|
| RABIES INVESTIGATIONS                                                                                                                                                                                                                                                                                                                                                                                                                                                                                                                                                                                                                                                                                   | 1101 2-1                                                                                     | 115 2021                                                                                            | 1101 20                                                                                           | 110 2020                                                                                                  |
| Animal Bite Investigations                                                                                                                                                                                                                                                                                                                                                                                                                                                                                                                                                                                                                                                                              | 52                                                                                           | 738                                                                                                 | 39                                                                                                | 670                                                                                                       |
| Animal Bite Followups                                                                                                                                                                                                                                                                                                                                                                                                                                                                                                                                                                                                                                                                                   | 55                                                                                           | 927                                                                                                 | 54                                                                                                | 908                                                                                                       |
| Specimens to Laboratory                                                                                                                                                                                                                                                                                                                                                                                                                                                                                                                                                                                                                                                                                 | 7                                                                                            | 132                                                                                                 | 6                                                                                                 | 126                                                                                                       |
| Positive                                                                                                                                                                                                                                                                                                                                                                                                                                                                                                                                                                                                                                                                                                | 0                                                                                            | 3                                                                                                   | 0                                                                                                 | 8                                                                                                         |
| Number of Dogs Vaccinated 1 yr no registration                                                                                                                                                                                                                                                                                                                                                                                                                                                                                                                                                                                                                                                          | 52                                                                                           | 505                                                                                                 | 117                                                                                               | 894                                                                                                       |
| Number of Dogs Vaccinated 3 yrs no registration                                                                                                                                                                                                                                                                                                                                                                                                                                                                                                                                                                                                                                                         | 23                                                                                           | 324                                                                                                 | 39                                                                                                | 414                                                                                                       |
| Number of Cats Vaccinated 1 yr no registration                                                                                                                                                                                                                                                                                                                                                                                                                                                                                                                                                                                                                                                          | 28                                                                                           | 193                                                                                                 | 41                                                                                                | 296                                                                                                       |
| Number of Cats Vaccinated 3 yrs no registration                                                                                                                                                                                                                                                                                                                                                                                                                                                                                                                                                                                                                                                         | 1                                                                                            | 35                                                                                                  | 8                                                                                                 | 49                                                                                                        |
| Number of Dogs Vaccinated/Registered 1 yr                                                                                                                                                                                                                                                                                                                                                                                                                                                                                                                                                                                                                                                               | 1470                                                                                         | 16790                                                                                               | 1400                                                                                              | 18016                                                                                                     |
| Number of Dogs Vaccinated/Registered 3 yrs                                                                                                                                                                                                                                                                                                                                                                                                                                                                                                                                                                                                                                                              | 1060                                                                                         | 14275                                                                                               | 1333                                                                                              | 14133                                                                                                     |
| Number of Cats Vaccinated/Registered 1 yr                                                                                                                                                                                                                                                                                                                                                                                                                                                                                                                                                                                                                                                               | 804                                                                                          | 8161                                                                                                | 656                                                                                               | 7955                                                                                                      |
| Number of Cats Vaccinated/Registered 3 yrs                                                                                                                                                                                                                                                                                                                                                                                                                                                                                                                                                                                                                                                              | 177                                                                                          | 2789                                                                                                | 201                                                                                               | 2227                                                                                                      |
|                                                                                                                                                                                                                                                                                                                                                                                                                                                                                                                                                                                                                                                                                                         |                                                                                              |                                                                                                     | _                                                                                                 |                                                                                                           |
| GENERAL ACTIVITIES                                                                                                                                                                                                                                                                                                                                                                                                                                                                                                                                                                                                                                                                                      |                                                                                              |                                                                                                     |                                                                                                   |                                                                                                           |
| Complaints Received                                                                                                                                                                                                                                                                                                                                                                                                                                                                                                                                                                                                                                                                                     |                                                                                              |                                                                                                     |                                                                                                   |                                                                                                           |
| Cruelty Investigations                                                                                                                                                                                                                                                                                                                                                                                                                                                                                                                                                                                                                                                                                  | 26                                                                                           | 288                                                                                                 | 21                                                                                                | 282                                                                                                       |
| Written Warnings                                                                                                                                                                                                                                                                                                                                                                                                                                                                                                                                                                                                                                                                                        | 560                                                                                          | 7378                                                                                                | 501                                                                                               | 9253                                                                                                      |
| Patrols                                                                                                                                                                                                                                                                                                                                                                                                                                                                                                                                                                                                                                                                                                 | 21                                                                                           | 261                                                                                                 | 12                                                                                                | 292                                                                                                       |
| Tickets issued                                                                                                                                                                                                                                                                                                                                                                                                                                                                                                                                                                                                                                                                                          | 132                                                                                          | 1394                                                                                                | 42                                                                                                | 1200                                                                                                      |
| Court Appearance Served                                                                                                                                                                                                                                                                                                                                                                                                                                                                                                                                                                                                                                                                                 | 33                                                                                           | 391                                                                                                 | 25                                                                                                | 478                                                                                                       |
| Field Redemptions                                                                                                                                                                                                                                                                                                                                                                                                                                                                                                                                                                                                                                                                                       | 14                                                                                           | 161                                                                                                 | 13                                                                                                | 94                                                                                                        |
| Wildlife Calls                                                                                                                                                                                                                                                                                                                                                                                                                                                                                                                                                                                                                                                                                          | 30                                                                                           | 557                                                                                                 | 56                                                                                                | 601                                                                                                       |
| Mailings                                                                                                                                                                                                                                                                                                                                                                                                                                                                                                                                                                                                                                                                                                | 288                                                                                          | 4607                                                                                                | 428                                                                                               | 5820                                                                                                      |
| Volunteer Hours                                                                                                                                                                                                                                                                                                                                                                                                                                                                                                                                                                                                                                                                                         | 145                                                                                          | 1091                                                                                                | 91.5                                                                                              | 700                                                                                                       |
|                                                                                                                                                                                                                                                                                                                                                                                                                                                                                                                                                                                                                                                                                                         |                                                                                              |                                                                                                     |                                                                                                   |                                                                                                           |
| KENNEL ACTIVITIES                                                                                                                                                                                                                                                                                                                                                                                                                                                                                                                                                                                                                                                                                       |                                                                                              |                                                                                                     |                                                                                                   |                                                                                                           |
|                                                                                                                                                                                                                                                                                                                                                                                                                                                                                                                                                                                                                                                                                                         |                                                                                              |                                                                                                     |                                                                                                   |                                                                                                           |
| Stray dogs admitted                                                                                                                                                                                                                                                                                                                                                                                                                                                                                                                                                                                                                                                                                     | 25                                                                                           | 299                                                                                                 | 30                                                                                                | 263                                                                                                       |
| Relinquish dogs admitted (Do not include ORE)                                                                                                                                                                                                                                                                                                                                                                                                                                                                                                                                                                                                                                                           | 2                                                                                            | 30                                                                                                  | 4                                                                                                 | 38                                                                                                        |
| Relinquish dogs admitted (Do not include ORE)  Rescue dogs admitted                                                                                                                                                                                                                                                                                                                                                                                                                                                                                                                                                                                                                                     | 2 2                                                                                          | 30<br>22                                                                                            | 4<br>3                                                                                            | 38<br>36                                                                                                  |
| Relinquish dogs admitted (Do not include ORE)  Rescue dogs admitted  Impounded dogs admitted                                                                                                                                                                                                                                                                                                                                                                                                                                                                                                                                                                                                            | 2<br>2<br>0                                                                                  | 30<br>22<br>10                                                                                      | 4<br>3<br>0                                                                                       | 38<br>36<br>5                                                                                             |
| Relinquish dogs admitted (Do not include ORE)  Rescue dogs admitted  Impounded dogs admitted  Dogs admitted to shelter for rabies observation                                                                                                                                                                                                                                                                                                                                                                                                                                                                                                                                                           | 2<br>2<br>0<br>0                                                                             | 30<br>22<br>10<br>2                                                                                 | 4<br>3<br>0<br>0                                                                                  | 38<br>36<br>5<br>2                                                                                        |
| Relinquish dogs admitted (Do not include ORE)  Rescue dogs admitted  Impounded dogs admitted  Dogs admitted to shelter for rabies observation  Dogs confiscated under the Humane Care Act                                                                                                                                                                                                                                                                                                                                                                                                                                                                                                               | 2<br>2<br>0<br>0<br>0                                                                        | 30<br>22<br>10<br>2<br>1                                                                            | 4<br>3<br>0<br>0<br>3                                                                             | 38<br>36<br>5<br>2<br>6                                                                                   |
| Relinquish dogs admitted (Do not include ORE)  Rescue dogs admitted  Impounded dogs admitted  Dogs admitted to shelter for rabies observation  Dogs confiscated under the Humane Care Act  Dogs born in facility                                                                                                                                                                                                                                                                                                                                                                                                                                                                                        | 2<br>2<br>0<br>0<br>0                                                                        | 30<br>22<br>10<br>2<br>1                                                                            | 4<br>3<br>0<br>0<br>3<br>0                                                                        | 38<br>36<br>5<br>2<br>6                                                                                   |
| Relinquish dogs admitted (Do not include ORE)  Rescue dogs admitted  Impounded dogs admitted  Dogs admitted to shelter for rabies observation  Dogs confiscated under the Humane Care Act  Dogs born in facility  Dogs redeemed                                                                                                                                                                                                                                                                                                                                                                                                                                                                         | 2<br>2<br>0<br>0<br>0<br>0<br>0                                                              | 30<br>22<br>10<br>2<br>1<br>0<br>179                                                                | 4<br>3<br>0<br>0<br>3<br>0<br>20                                                                  | 38<br>36<br>5<br>2<br>6<br>0<br>170                                                                       |
| Relinquish dogs admitted (Do not include ORE)  Rescue dogs admitted  Impounded dogs admitted  Dogs admitted to shelter for rabies observation  Dogs confiscated under the Humane Care Act  Dogs born in facility  Dogs redeemed  Dogs transferred out of facility                                                                                                                                                                                                                                                                                                                                                                                                                                       | 2<br>2<br>0<br>0<br>0<br>0<br>0<br>16<br>2                                                   | 30<br>22<br>10<br>2<br>1<br>0<br>179<br>40                                                          | 4<br>3<br>0<br>0<br>3<br>0<br>20<br>2                                                             | 38<br>36<br>5<br>2<br>6<br>0<br>170<br>20                                                                 |
| Relinquish dogs admitted (Do not include ORE)  Rescue dogs admitted  Impounded dogs admitted  Dogs admitted to shelter for rabies observation  Dogs confiscated under the Humane Care Act  Dogs born in facility  Dogs redeemed  Dogs transferred out of facility  Dogs adopted                                                                                                                                                                                                                                                                                                                                                                                                                         | 2<br>0<br>0<br>0<br>0<br>0<br>16<br>2                                                        | 30<br>22<br>10<br>2<br>1<br>0<br>179<br>40                                                          | 4<br>3<br>0<br>0<br>3<br>0<br>20<br>2                                                             | 38<br>36<br>5<br>2<br>6<br>0<br>170<br>20<br>83                                                           |
| Relinquish dogs admitted (Do not include ORE)  Rescue dogs admitted  Impounded dogs admitted  Dogs admitted to shelter for rabies observation  Dogs confiscated under the Humane Care Act  Dogs born in facility  Dogs redeemed  Dogs transferred out of facility  Dogs adopted  Dogs returned from adoption                                                                                                                                                                                                                                                                                                                                                                                            | 2<br>0<br>0<br>0<br>0<br>0<br>16<br>2<br>9                                                   | 30<br>22<br>10<br>2<br>1<br>0<br>179<br>40<br>103<br>14                                             | 4<br>3<br>0<br>0<br>3<br>0<br>20<br>2<br>7                                                        | 38<br>36<br>5<br>2<br>6<br>0<br>170<br>20<br>83<br>6                                                      |
| Relinquish dogs admitted (Do not include ORE)  Rescue dogs admitted  Impounded dogs admitted  Dogs admitted to shelter for rabies observation  Dogs confiscated under the Humane Care Act  Dogs born in facility  Dogs redeemed  Dogs transferred out of facility  Dogs adopted  Dogs returned from adoption  Euthanized dogs (Total from lines 44 to 63) (NO ORE)                                                                                                                                                                                                                                                                                                                                      | 2<br>0<br>0<br>0<br>0<br>16<br>2<br>9<br>2                                                   | 30<br>22<br>10<br>2<br>1<br>0<br>179<br>40<br>103<br>14<br>46                                       | 4<br>3<br>0<br>0<br>3<br>0<br>20<br>2<br>7<br>1<br>5                                              | 38<br>36<br>5<br>2<br>6<br>0<br>170<br>20<br>83<br>6<br>42                                                |
| Relinquish dogs admitted (Do not include ORE)  Rescue dogs admitted  Impounded dogs admitted  Dogs admitted to shelter for rabies observation  Dogs confiscated under the Humane Care Act  Dogs born in facility  Dogs redeemed  Dogs transferred out of facility  Dogs adopted  Dogs returned from adoption  Euthanized dogs (Total from lines 44 to 63) (NO ORE)  Stray Dogs euthanized                                                                                                                                                                                                                                                                                                               | 2<br>2<br>0<br>0<br>0<br>0<br>16<br>2<br>9<br>2<br>3<br>3                                    | 30<br>22<br>10<br>2<br>1<br>0<br>179<br>40<br>103<br>14<br>46<br>35                                 | 4<br>3<br>0<br>0<br>3<br>0<br>20<br>2<br>7<br>1<br>5                                              | 38<br>36<br>5<br>2<br>6<br>0<br>170<br>20<br>83<br>6<br>42<br>30                                          |
| Relinquish dogs admitted (Do not include ORE)  Rescue dogs admitted  Impounded dogs admitted  Dogs admitted to shelter for rabies observation  Dogs confiscated under the Humane Care Act  Dogs born in facility  Dogs redeemed  Dogs transferred out of facility  Dogs adopted  Dogs returned from adoption  Euthanized dogs (Total from lines 44 to 63) (NO ORE)  Stray Dogs euthanized  Stray dogs euthanized for Aggression                                                                                                                                                                                                                                                                         | 2<br>0<br>0<br>0<br>0<br>16<br>2<br>9<br>2<br>3<br>3                                         | 30<br>22<br>10<br>2<br>1<br>0<br>179<br>40<br>103<br>14<br>46<br>35<br>20                           | 4<br>3<br>0<br>0<br>3<br>0<br>20<br>2<br>7<br>1<br>5<br>3<br>3                                    | 38<br>36<br>5<br>2<br>6<br>0<br>170<br>20<br>83<br>6<br>42<br>30<br>27                                    |
| Relinquish dogs admitted (Do not include ORE)  Rescue dogs admitted  Impounded dogs admitted  Dogs admitted to shelter for rabies observation  Dogs confiscated under the Humane Care Act  Dogs born in facility  Dogs redeemed  Dogs transferred out of facility  Dogs adopted  Dogs returned from adoption  Euthanized dogs (Total from lines 44 to 63) (NO ORE)  Stray Dogs euthanized  Stray dogs euthanized for Aggression  Stray dogs euthanized for Health                                                                                                                                                                                                                                       | 2<br>0<br>0<br>0<br>0<br>16<br>2<br>9<br>2<br>3<br>3<br>1                                    | 30<br>22<br>10<br>2<br>1<br>0<br>179<br>40<br>103<br>14<br>46<br>35<br>20<br>14                     | 4<br>3<br>0<br>0<br>3<br>0<br>20<br>2<br>7<br>1<br>5<br>3<br>0                                    | 38<br>36<br>5<br>2<br>6<br>0<br>170<br>20<br>83<br>6<br>42<br>30<br>27                                    |
| Relinquish dogs admitted (Do not include ORE)  Rescue dogs admitted  Impounded dogs admitted  Dogs admitted to shelter for rabies observation  Dogs confiscated under the Humane Care Act  Dogs born in facility  Dogs redeemed  Dogs transferred out of facility  Dogs adopted  Dogs returned from adoption  Euthanized dogs (Total from lines 44 to 63) (NO ORE)  Stray Dogs euthanized  Stray dogs euthanized for Aggression  Stray dogs euthanized - involved in Bite                                                                                                                                                                                                                               | 2<br>0<br>0<br>0<br>0<br>16<br>2<br>9<br>2<br>3<br>3<br>1<br>1                               | 30<br>22<br>10<br>2<br>1<br>0<br>179<br>40<br>103<br>14<br>46<br>35<br>20<br>14                     | 4<br>3<br>0<br>0<br>20<br>2<br>7<br>1<br>5<br>3<br>0                                              | 38<br>36<br>5<br>2<br>6<br>0<br>170<br>20<br>83<br>6<br>42<br>30<br>27<br>3                               |
| Relinquish dogs admitted (Do not include ORE)  Rescue dogs admitted  Impounded dogs admitted  Dogs admitted to shelter for rabies observation  Dogs confiscated under the Humane Care Act  Dogs born in facility  Dogs redeemed  Dogs transferred out of facility  Dogs adopted  Dogs returned from adoption  Euthanized dogs (Total from lines 44 to 63) (NO ORE)  Stray Dogs euthanized  Stray dogs euthanized for Aggression  Stray dogs euthanized for Health  Stray dogs euthanized - involved in Bite  Relinquish Dogs euthanized                                                                                                                                                                 | 2<br>2<br>0<br>0<br>0<br>0<br>16<br>2<br>9<br>2<br>3<br>3<br>1<br>1                          | 30<br>22<br>10<br>2<br>1<br>0<br>179<br>40<br>103<br>14<br>46<br>35<br>20<br>14<br>1<br>6           | 4<br>3<br>0<br>0<br>20<br>2<br>7<br>1<br>5<br>3<br>0<br>0                                         | 38<br>36<br>5<br>2<br>6<br>0<br>170<br>20<br>83<br>6<br>42<br>30<br>27<br>3<br>0<br>7                     |
| Relinquish dogs admitted (Do not include ORE) Rescue dogs admitted Impounded dogs admitted Dogs admitted to shelter for rabies observation Dogs confiscated under the Humane Care Act Dogs born in facility Dogs redeemed Dogs transferred out of facility Dogs adopted Dogs returned from adoption Euthanized dogs (Total from lines 44 to 63) (NO ORE) Stray Dogs euthanized Stray dogs euthanized for Aggression Stray dogs euthanized for Health Stray dogs euthanized - involved in Bite Relinquish Dogs euthanized Relinquish dogs euthanized for Aggression                                                                                                                                      | 2<br>2<br>0<br>0<br>0<br>0<br>16<br>2<br>9<br>2<br>3<br>3<br>1<br>1<br>1<br>0<br>0           | 30<br>22<br>10<br>2<br>1<br>0<br>179<br>40<br>103<br>14<br>46<br>35<br>20<br>14<br>1<br>6           | 4<br>3<br>0<br>0<br>20<br>2<br>7<br>1<br>5<br>3<br>0<br>0<br>0                                    | 38<br>36<br>5<br>2<br>6<br>0<br>170<br>20<br>83<br>6<br>42<br>30<br>27<br>3<br>0<br>7                     |
| Relinquish dogs admitted (Do not include ORE) Rescue dogs admitted Impounded dogs admitted Dogs admitted to shelter for rabies observation Dogs confiscated under the Humane Care Act Dogs born in facility Dogs redeemed Dogs transferred out of facility Dogs adopted Dogs returned from adoption Euthanized dogs (Total from lines 44 to 63) (NO ORE) Stray Dogs euthanized Stray dogs euthanized for Aggression Stray dogs euthanized for Health Stray dogs euthanized - involved in Bite Relinquish Dogs euthanized Relinquish dogs euthanized for Aggression Relinquish dogs euthanized for Health                                                                                                | 2<br>0<br>0<br>0<br>0<br>16<br>2<br>9<br>2<br>3<br>3<br>1<br>1<br>1<br>0<br>0                | 30<br>22<br>10<br>2<br>1<br>0<br>179<br>40<br>103<br>14<br>46<br>35<br>20<br>14<br>1<br>6<br>5      | 4<br>3<br>0<br>0<br>3<br>0<br>20<br>2<br>7<br>1<br>5<br>3<br>0<br>0<br>1<br>1                     | 38<br>36<br>5<br>2<br>6<br>0<br>170<br>20<br>83<br>6<br>42<br>30<br>27<br>3<br>0<br>7<br>7                |
| Relinquish dogs admitted (Do not include ORE)  Rescue dogs admitted  Impounded dogs admitted  Dogs admitted to shelter for rabies observation  Dogs confiscated under the Humane Care Act  Dogs born in facility  Dogs redeemed  Dogs transferred out of facility  Dogs adopted  Dogs returned from adoption  Euthanized dogs (Total from lines 44 to 63) (NO ORE)  Stray Dogs euthanized  Stray dogs euthanized for Aggression  Stray dogs euthanized for Health  Stray dogs euthanized - involved in Bite  Relinquish dogs euthanized for Aggression  Relinquish dogs euthanized for Health                                                                                                           | 2<br>0<br>0<br>0<br>0<br>16<br>2<br>9<br>2<br>3<br>3<br>1<br>1<br>1<br>0<br>0                | 30<br>22<br>10<br>2<br>1<br>0<br>179<br>40<br>103<br>14<br>46<br>35<br>20<br>14<br>1<br>6<br>5      | 4<br>3<br>0<br>0<br>20<br>2<br>7<br>1<br>5<br>3<br>0<br>0<br>1<br>1<br>0                          | 38<br>36<br>5<br>2<br>6<br>0<br>170<br>20<br>83<br>6<br>42<br>30<br>27<br>3<br>0<br>7<br>7<br>0           |
| Relinquish dogs admitted (Do not include ORE) Rescue dogs admitted Impounded dogs admitted Dogs admitted to shelter for rabies observation Dogs confiscated under the Humane Care Act Dogs born in facility Dogs redeemed Dogs transferred out of facility Dogs adopted Dogs returned from adoption Euthanized dogs (Total from lines 44 to 63) (NO ORE) Stray Dogs euthanized Stray dogs euthanized for Aggression Stray dogs euthanized for Health Stray dogs euthanized - involved in Bite Relinquish Dogs euthanized for Aggression Relinquish dogs euthanized for Health Relinquish dogs euthanized for Health Relinquish dogs euthanized for Health                                               | 2<br>0<br>0<br>0<br>0<br>16<br>2<br>9<br>2<br>3<br>3<br>1<br>1<br>1<br>0<br>0<br>0           | 30<br>22<br>10<br>2<br>1<br>0<br>179<br>40<br>103<br>14<br>46<br>35<br>20<br>14<br>1<br>6<br>5<br>1 | 4<br>3<br>0<br>0<br>3<br>0<br>20<br>2<br>7<br>1<br>5<br>3<br>3<br>0<br>0<br>1<br>1<br>0<br>0      | 38<br>36<br>5<br>2<br>6<br>0<br>170<br>20<br>83<br>6<br>42<br>30<br>27<br>3<br>0<br>7<br>7<br>0<br>0      |
| Relinquish dogs admitted (Do not include ORE) Rescue dogs admitted Impounded dogs admitted Dogs admitted to shelter for rabies observation Dogs confiscated under the Humane Care Act Dogs born in facility Dogs redeemed Dogs transferred out of facility Dogs adopted Dogs returned from adoption Euthanized dogs (Total from lines 44 to 63) (NO ORE) Stray Dogs euthanized Stray dogs euthanized for Aggression Stray dogs euthanized for Health Stray dogs euthanized - involved in Bite Relinquish dogs euthanized for Aggression Relinquish dogs euthanized for Health Relinquish dogs euthanized for Health Relinquish dogs euthanized for Aggression Relinquish dogs euthanized for Aggression | 2<br>2<br>0<br>0<br>0<br>0<br>16<br>2<br>9<br>2<br>3<br>3<br>1<br>1<br>1<br>0<br>0<br>0<br>0 | 30<br>22<br>10<br>2<br>1<br>0<br>179<br>40<br>103<br>14<br>46<br>35<br>20<br>14<br>1<br>6<br>5<br>1 | 4<br>3<br>0<br>0<br>3<br>0<br>20<br>2<br>7<br>1<br>5<br>3<br>3<br>0<br>0<br>1<br>1<br>0<br>0<br>0 | 38<br>36<br>5<br>2<br>6<br>0<br>170<br>20<br>83<br>6<br>42<br>30<br>27<br>3<br>0<br>7<br>7<br>0<br>0<br>1 |
| Relinquish dogs admitted (Do not include ORE)  Rescue dogs admitted  Impounded dogs admitted  Dogs admitted to shelter for rabies observation  Dogs confiscated under the Humane Care Act  Dogs born in facility  Dogs redeemed  Dogs transferred out of facility  Dogs adopted  Dogs returned from adoption  Euthanized dogs (Total from lines 44 to 63) (NO ORE)  Stray Dogs euthanized  Stray dogs euthanized for Aggression  Stray dogs euthanized for Health  Stray dogs euthanized - involved in Bite  Relinquish dogs euthanized for Aggression  Relinquish dogs euthanized for Health  Relinquish dogs euthanized for Health                                                                    | 2<br>0<br>0<br>0<br>0<br>16<br>2<br>9<br>2<br>3<br>3<br>1<br>1<br>1<br>0<br>0<br>0           | 30<br>22<br>10<br>2<br>1<br>0<br>179<br>40<br>103<br>14<br>46<br>35<br>20<br>14<br>1<br>6<br>5<br>1 | 4<br>3<br>0<br>0<br>3<br>0<br>20<br>2<br>7<br>1<br>5<br>3<br>3<br>0<br>0<br>1<br>1<br>0<br>0      | 38<br>36<br>5<br>2<br>6<br>0<br>170<br>20<br>83<br>6<br>42<br>30<br>27<br>3<br>0<br>7<br>7<br>0<br>0      |