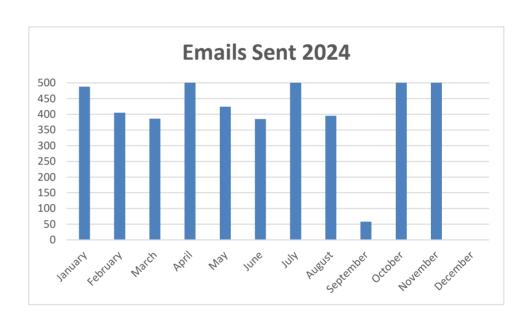

h     | 366          |
| April     | 455          |
| May       | 409          |
| June      | 330          |
| July      | 203          |
| August    | 435          |
| September | 423          |
| October   | 324          |
| November  | 446          |
| December  | 467          |
|           |              |
|           |              |

4595

5108

Total



| 2024      |              |
|-----------|--------------|
|           | notices sent |
| January   | 488          |
| February  | 405          |
| March     | 386          |
| April     | 564          |
| May       | 424          |
| June      | 385          |
| July      | 592          |
| August    | 395          |
| September | 58           |
| October   | 689          |
| November  | 722          |
| December  |              |



| 2023      |              |
|-----------|--------------|
|           | notices sent |
| January   | 422          |
| February  | 315          |
| March     | 366          |
| April     | 455          |
| May       | 409          |
| June      | 330          |
| July      | 203          |
| August    | 435          |
| September | 423          |
| October   | 324          |
| November  | 446          |
| December  | 467          |
|           |              |
|           |              |



| 2024      |              |
|-----------|--------------|
|           | notices sent |
| January   | 488          |
| February  | 405          |
| March     | 386          |
| April     | 564          |
| May       | 424          |
| June      | 385          |
| July      | 592          |
| August