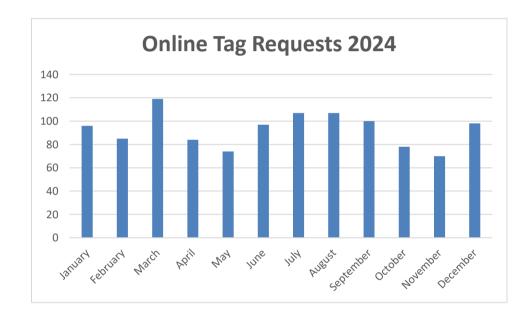

### DIVISION OF VETERINARY PUBLIC HEALTH END OF MONTH REPORT 2024

|                                                                                                                                                                                                                                                                                                                                                                                                                                                                                                                                                                                                                                                                                                         | Nov-24                                                                                       | YTD 2024                                                                                            | Nov-23                                                                                            | YTD 2023                                                                                                  |
|---------------------------------------------------------------------------------------------------------------------------------------------------------------------------------------------------------------------------------------------------------------------------------------------------------------------------------------------------------------------------------------------------------------------------------------------------------------------------------------------------------------------------------------------------------------------------------------------------------------------------------------------------------------------------------------------------------|----------------------------------------------------------------------------------------------|-----------------------------------------------------------------------------------------------------|---------------------------------------------------------------------------------------------------|-----------------------------------------------------------------------------------------------------------|
| RABIES INVESTIGATIONS                                                                                                                                                                                                                                                                                                                                                                                                                                                                                                                                                                                                                                                                                   | 1101 2-1                                                                                     | 115 2021                                                                                            | 1101 20                                                                                           | 110 2020                                                                                                  |
| Animal Bite Investigations                                                                                                                                                                                                                                                                                                                                                                                                                                                                                                                                                                                                                                                                              | 52                                                                                           | 738                                                                                                 | 39                                                                                                | 670                                                                                                       |
| Animal Bite Followups                                                                                                                                                                                                                                                                                                                                                                                                                                                                                                                                                                                                                                                                                   | 55                                                                                           | 927                                                                                                 | 54                                                                                                | 908                                                                                                       |
| Specimens to Laboratory                                                                                                                                                                                                                                                                                                                                                                                                                                                                                                                                                                                                                                                                                 | 7                                                                                            | 132                                                                                                 | 6                                                                                                 | 126                                                                                                       |
| Positive                                                                                                                                                                                                                                                                                                                                                                                                                                                                                                                                                                                                                                                                                                | 0                                                                                            | 3                                                                                                   | 0                                                                                                 | 8                                                                                                         |
| Number of Dogs Vaccinated 1 yr no registration                                                                                                                                                                                                                                                                                                                                                                                                                                                                                                                                                                                                                                                          | 52                                                                                           | 505                                                                                                 | 117                                                                                               | 894                                                                                                       |
| Number of Dogs Vaccinated 3 yrs no registration                                                                                                                                                                                                                                                                                                                                                                                                                                                                                                                                                                                                                                                         | 23                                                                                           | 324                                                                                                 | 39                                                                                                | 414                                                                                                       |
| Number of Cats Vaccinated 1 yr no registration                                                                                                                                                                                                                                                                                                                                                                                                                                                                                                                                                                                                                                                          | 28                                                                                           | 193                                                                                                 | 41                                                                                                | 296                                                                                                       |
| Number of Cats Vaccinated 3 yrs no registration                                                                                                                                                                                                                                                                                                                                                                                                                                                                                                                                                                                                                                                         | 1                                                                                            | 35                                                                                                  | 8                                                                                                 | 49                                                                                                        |
| Number of Dogs Vaccinated/Registered 1 yr                                                                                                                                                                                                                                                                                                                                                                                                                                                                                                                                                                                                                                                               | 1470                                                                                         | 16790                                                                                               | 1400                                                                                              | 18016                                                                                                     |
| Number of Dogs Vaccinated/Registered 3 yrs                                                                                                                                                                                                                                                                                                                                                                                                                                                                                                                                                                                                                                                              | 1060                                                                                         | 14275                                                                                               | 1333                                                                                              | 14133                                                                                                     |
| Number of Cats Vaccinated/Registered 1 yr                                                                                                                                                                                                                                                                                                                                                                                                                                                                                                                                                                                                                                                               | 804                                                                                          | 8161                                                                                                | 656                                                                                               | 7955                                                                                                      |
| Number of Cats Vaccinated/Registered 3 yrs                                                                                                                                                                                                                                                                                                                                                                                                                                                                                                                                                                                                                                                              | 177                                                                                          | 2789                                                                                                | 201                                                                                               | 2227                                                                                                      |
|                                                                                                                                                                                                                                                                                                                                                                                                                                                                                                                                                                                                                                                                                                         |                                                                                              |                                                                                                     | _                                                                                                 |                                                                                                           |
| GENERAL ACTIVITIES                                                                                                                                                                                                                                                                                                                                                                                                                                                                                                                                                                                                                                                                                      |                                                                                              |                                                                                                     |                                                                                                   |                                                                                                           |
| Complaints Received                                                                                                                                                                                                                                                                                                                                                                                                                                                                                                                                                                                                                                                                                     |                                                                                              |                                                                                                     |                                                                                                   |                                                                                                           |
| Cruelty Investigations                                                                                                                                                                                                                                                                                                                                                                                                                                                                                                                                                                                                                                                                                  | 26                                                                                           | 288                                                                                                 | 21                                                                                                | 282                                                                                                       |
| Written Warnings                                                                                                                                                                                                                                                                                                                                                                                                                                                                                                                                                                                                                                                                                        | 560                                                                                          | 7378                                                                                                | 501                                                                                               | 9253                                                                                                      |
| Patrols                                                                                                                                                                                                                                                                                                                                                                                                                                                                                                                                                                                                                                                                                                 | 21                                                                                           | 261                                                                                                 | 12                                                                                                | 292                                                                                                       |
| Tickets issued                                                                                                                                                                                                                                                                                                                                                                                                                                                                                                                                                                                                                                                                                          | 132                                                                                          | 1394                                                                                                | 42                                                                                                | 1200                                                                                                      |
| Court Appearance Served                                                                                                                                                                                                                                                                                                                                                                                                                                                                                                                                                                                                                                                                                 | 33                                                                                           | 391                                                                                                 | 25                                                                                                | 478                                                                                                       |
| Field Redemptions                                                                                                                                                                                                                                                                                                                                                                                                                                                                                                                                                                                                                                                                                       | 14                                                                                           | 161                                                                                                 | 13                                                                                                | 94                                                                                                        |
| Wildlife Calls                                                                                                                                                                                                                                                                                                                                                                                                                                                                                                                                                                                                                                                                                          | 30                                                                                           | 557                                                                                                 | 56                                                                                                | 601                                                                                                       |
| Mailings                                                                                                                                                                                                                                                                                                                                                                                                                                                                                                                                                                                                                                                                                                | 288                                                                                          | 4607                                                                                                | 428                                                                                               | 5820                                                                                                      |
| Volunteer Hours                                                                                                                                                                                                                                                                                                                                                                                                                                                                                                                                                                                                                                                                                         | 145                                                                                          | 1091                                                                                                | 91.5                                                                                              | 700                                                                                                       |
|                                                                                                                                                                                                                                                                                                                                                                                                                                                                                                                                                                                                                                                                                                         |                                                                                              |                                                                                                     |                                                                                                   |                                                                                                           |
| KENNEL ACTIVITIES                                                                                                                                                                                                                                                                                                                                                                                                                                                                                                                                                                                                                                                                                       |                                                                                              |                                                                                                     |                                                                                                   |                                                                                                           |
|                                                                                                                                                                                                                                                                                                                                                                                                                                                                                                                                                                                                                                                                                                         |                                                                                              |                                                                                                     |                                                                                                   |                                                                                                           |
| Stray dogs admitted                                                                                                                                                                                                                                                                                                                                                                                                                                                                                                                                                                                                                                                                                     | 25                                                                                           | 299                                                                                                 | 30                                                                                                | 263                                                                                                       |
| Relinquish dogs admitted (Do not include ORE)                                                                                                                                                                                                                                                                                                                                                                                                                                                                                                                                                                                                                                                           | 2                                                                                            | 30                                                                                                  | 4                                                                                                 | 38                                                                                                        |
| Relinquish dogs admitted (Do not include ORE)  Rescue dogs admitted                                                                                                                                                                                                                                                                                                                                                                                                                                                                                                                                                                                                                                     | 2 2                                                                                          | 30<br>22                                                                                            | 4<br>3                                                                                            | 38<br>36                                                                                                  |
| Relinquish dogs admitted (Do not include ORE)  Rescue dogs admitted  Impounded dogs admitted                                                                                                                                                                                                                                                                                                                                                                                                                                                                                                                                                                                                            | 2<br>2<br>0                                                                                  | 30<br>22<br>10                                                                                      | 4<br>3<br>0                                                                                       | 38<br>36<br>5                                                                                             |
| Relinquish dogs admitted (Do not include ORE)  Rescue dogs admitted  Impounded dogs admitted  Dogs admitted to shelter for rabies observation                                                                                                                                                                                                                                                                                                                                                                                                                                                                                                                                                           | 2<br>2<br>0<br>0                                                                             | 30<br>22<br>10<br>2                                                                                 | 4<br>3<br>0<br>0                                                                                  | 38<br>36<br>5<br>2                                                                                        |
| Relinquish dogs admitted (Do not include ORE)  Rescue dogs admitted  Impounded dogs admitted  Dogs admitted to shelter for rabies observation  Dogs confiscated under the Humane Care Act                                                                                                                                                                                                                                                                                                                                                                                                                                                                                                               | 2<br>2<br>0<br>0<br>0                                                                        | 30<br>22<br>10<br>2<br>1                                                                            | 4<br>3<br>0<br>0<br>3                                                                             | 38<br>36<br>5<br>2<br>6                                                                                   |
| Relinquish dogs admitted (Do not include ORE)  Rescue dogs admitted  Impounded dogs admitted  Dogs admitted to shelter for rabies observation  Dogs confiscated under the Humane Care Act  Dogs born in facility                                                                                                                                                                                                                                                                                                                                                                                                                                                                                        | 2<br>2<br>0<br>0<br>0                                                                        | 30<br>22<br>10<br>2<br>1                                                                            | 4<br>3<br>0<br>0<br>3<br>0                                                                        | 38<br>36<br>5<br>2<br>6                                                                                   |
| Relinquish dogs admitted (Do not include ORE)  Rescue dogs admitted  Impounded dogs admitted  Dogs admitted to shelter for rabies observation  Dogs confiscated under the Humane Care Act  Dogs born in facility  Dogs redeemed                                                                                                                                                                                                                                                                                                                                                                                                                                                                         | 2<br>2<br>0<br>0<br>0<br>0<br>0                                                              | 30<br>22<br>10<br>2<br>1<br>0<br>179                                                                | 4<br>3<br>0<br>0<br>3<br>0<br>20                                                                  | 38<br>36<br>5<br>2<br>6<br>0<br>170                                                                       |
| Relinquish dogs admitted (Do not include ORE)  Rescue dogs admitted  Impounded dogs admitted  Dogs admitted to shelter for rabies observation  Dogs confiscated under the Humane Care Act  Dogs born in facility  Dogs redeemed  Dogs transferred out of facility                                                                                                                                                                                                                                                                                                                                                                                                                                       | 2<br>2<br>0<br>0<br>0<br>0<br>0<br>16<br>2                                                   | 30<br>22<br>10<br>2<br>1<br>0<br>179<br>40                                                          | 4<br>3<br>0<br>0<br>3<br>0<br>20<br>2                                                             | 38<br>36<br>5<br>2<br>6<br>0<br>170<br>20                                                                 |
| Relinquish dogs admitted (Do not include ORE)  Rescue dogs admitted  Impounded dogs admitted  Dogs admitted to shelter for rabies observation  Dogs confiscated under the Humane Care Act  Dogs born in facility  Dogs redeemed  Dogs transferred out of facility  Dogs adopted                                                                                                                                                                                                                                                                                                                                                                                                                         | 2<br>0<br>0<br>0<br>0<br>0<br>16<br>2                                                        | 30<br>22<br>10<br>2<br>1<br>0<br>179<br>40                                                          | 4<br>3<br>0<br>0<br>3<br>0<br>20<br>2                                                             | 38<br>36<br>5<br>2<br>6<br>0<br>170<br>20<br>83                                                           |
| Relinquish dogs admitted (Do not include ORE)  Rescue dogs admitted  Impounded dogs admitted  Dogs admitted to shelter for rabies observation  Dogs confiscated under the Humane Care Act  Dogs born in facility  Dogs redeemed  Dogs transferred out of facility  Dogs adopted  Dogs returned from adoption                                                                                                                                                                                                                                                                                                                                                                                            | 2<br>0<br>0<br>0<br>0<br>0<br>16<br>2<br>9                                                   | 30<br>22<br>10<br>2<br>1<br>0<br>179<br>40<br>103<br>14                                             | 4<br>3<br>0<br>0<br>3<br>0<br>20<br>2<br>7                                                        | 38<br>36<br>5<br>2<br>6<br>0<br>170<br>20<br>83<br>6                                                      |
| Relinquish dogs admitted (Do not include ORE)  Rescue dogs admitted  Impounded dogs admitted  Dogs admitted to shelter for rabies observation  Dogs confiscated under the Humane Care Act  Dogs born in facility  Dogs redeemed  Dogs transferred out of facility  Dogs adopted  Dogs returned from adoption  Euthanized dogs (Total from lines 44 to 63) (NO ORE)                                                                                                                                                                                                                                                                                                                                      | 2<br>0<br>0<br>0<br>0<br>16<br>2<br>9<br>2                                                   | 30<br>22<br>10<br>2<br>1<br>0<br>179<br>40<br>103<br>14<br>46                                       | 4<br>3<br>0<br>0<br>3<br>0<br>20<br>2<br>7<br>1<br>5                                              | 38<br>36<br>5<br>2<br>6<br>0<br>170<br>20<br>83<br>6<br>42                                                |
| Relinquish dogs admitted (Do not include ORE)  Rescue dogs admitted  Impounded dogs admitted  Dogs admitted to shelter for rabies observation  Dogs confiscated under the Humane Care Act  Dogs born in facility  Dogs redeemed  Dogs transferred out of facility  Dogs adopted  Dogs returned from adoption  Euthanized dogs (Total from lines 44 to 63) (NO ORE)  Stray Dogs euthanized                                                                                                                                                                                                                                                                                                               | 2<br>2<br>0<br>0<br>0<br>0<br>16<br>2<br>9<br>2<br>3<br>3                                    | 30<br>22<br>10<br>2<br>1<br>0<br>179<br>40<br>103<br>14<br>46<br>35                                 | 4<br>3<br>0<br>0<br>3<br>0<br>20<br>2<br>7<br>1<br>5                                              | 38<br>36<br>5<br>2<br>6<br>0<br>170<br>20<br>83<br>6<br>42<br>30                                          |
| Relinquish dogs admitted (Do not include ORE)  Rescue dogs admitted  Impounded dogs admitted  Dogs admitted to shelter for rabies observation  Dogs confiscated under the Humane Care Act  Dogs born in facility  Dogs redeemed  Dogs transferred out of facility  Dogs adopted  Dogs returned from adoption  Euthanized dogs (Total from lines 44 to 63) (NO ORE)  Stray Dogs euthanized  Stray dogs euthanized for Aggression                                                                                                                                                                                                                                                                         | 2<br>0<br>0<br>0<br>0<br>16<br>2<br>9<br>2<br>3<br>3                                         | 30<br>22<br>10<br>2<br>1<br>0<br>179<br>40<br>103<br>14<br>46<br>35<br>20                           | 4<br>3<br>0<br>0<br>3<br>0<br>20<br>2<br>7<br>1<br>5<br>3<br>3                                    | 38<br>36<br>5<br>2<br>6<br>0<br>170<br>20<br>83<br>6<br>42<br>30<br>27                                    |
| Relinquish dogs admitted (Do not include ORE)  Rescue dogs admitted  Impounded dogs admitted  Dogs admitted to shelter for rabies observation  Dogs confiscated under the Humane Care Act  Dogs born in facility  Dogs redeemed  Dogs transferred out of facility  Dogs adopted  Dogs returned from adoption  Euthanized dogs (Total from lines 44 to 63) (NO ORE)  Stray Dogs euthanized  Stray dogs euthanized for Aggression  Stray dogs euthanized for Health                                                                                                                                                                                                                                       | 2<br>0<br>0<br>0<br>0<br>16<br>2<br>9<br>2<br>3<br>3<br>1                                    | 30<br>22<br>10<br>2<br>1<br>0<br>179<br>40<br>103<br>14<br>46<br>35<br>20<br>14                     | 4<br>3<br>0<br>0<br>3<br>0<br>20<br>2<br>7<br>1<br>5<br>3<br>0                                    | 38<br>36<br>5<br>2<br>6<br>0<br>170<br>20<br>83<br>6<br>42<br>30<br>27                                    |
| Relinquish dogs admitted (Do not include ORE)  Rescue dogs admitted  Impounded dogs admitted  Dogs admitted to shelter for rabies observation  Dogs confiscated under the Humane Care Act  Dogs born in facility  Dogs redeemed  Dogs transferred out of facility  Dogs adopted  Dogs returned from adoption  Euthanized dogs (Total from lines 44 to 63) (NO ORE)  Stray Dogs euthanized  Stray dogs euthanized for Aggression  Stray dogs euthanized - involved in Bite                                                                                                                                                                                                                               | 2<br>0<br>0<br>0<br>0<br>16<br>2<br>9<br>2<br>3<br>3<br>1<br>1                               | 30<br>22<br>10<br>2<br>1<br>0<br>179<br>40<br>103<br>14<br>46<br>35<br>20<br>14                     | 4<br>3<br>0<br>0<br>20<br>2<br>7<br>1<br>5<br>3<br>0                                              | 38<br>36<br>5<br>2<br>6<br>0<br>170<br>20<br>83<br>6<br>42<br>30<br>27<br>3                               |
| Relinquish dogs admitted (Do not include ORE)  Rescue dogs admitted  Impounded dogs admitted  Dogs admitted to shelter for rabies observation  Dogs confiscated under the Humane Care Act  Dogs born in facility  Dogs redeemed  Dogs transferred out of facility  Dogs adopted  Dogs returned from adoption  Euthanized dogs (Total from lines 44 to 63) (NO ORE)  Stray Dogs euthanized  Stray dogs euthanized for Aggression  Stray dogs euthanized for Health  Stray dogs euthanized - involved in Bite  Relinquish Dogs euthanized                                                                                                                                                                 | 2<br>2<br>0<br>0<br>0<br>0<br>16<br>2<br>9<br>2<br>3<br>3<br>1<br>1                          | 30<br>22<br>10<br>2<br>1<br>0<br>179<br>40<br>103<br>14<br>46<br>35<br>20<br>14<br>1<br>6           | 4<br>3<br>0<br>0<br>20<br>2<br>7<br>1<br>5<br>3<br>0<br>0                                         | 38<br>36<br>5<br>2<br>6<br>0<br>170<br>20<br>83<br>6<br>42<br>30<br>27<br>3<br>0<br>7                     |
| Relinquish dogs admitted (Do not include ORE) Rescue dogs admitted Impounded dogs admitted Dogs admitted to shelter for rabies observation Dogs confiscated under the Humane Care Act Dogs born in facility Dogs redeemed Dogs transferred out of facility Dogs adopted Dogs returned from adoption Euthanized dogs (Total from lines 44 to 63) (NO ORE) Stray Dogs euthanized Stray dogs euthanized for Aggression Stray dogs euthanized for Health Stray dogs euthanized - involved in Bite Relinquish Dogs euthanized Relinquish dogs euthanized for Aggression                                                                                                                                      | 2<br>2<br>0<br>0<br>0<br>0<br>16<br>2<br>9<br>2<br>3<br>3<br>1<br>1<br>1<br>0<br>0           | 30<br>22<br>10<br>2<br>1<br>0<br>179<br>40<br>103<br>14<br>46<br>35<br>20<br>14<br>1<br>6           | 4<br>3<br>0<br>0<br>20<br>2<br>7<br>1<br>5<br>3<br>0<br>0<br>0                                    | 38<br>36<br>5<br>2<br>6<br>0<br>170<br>20<br>83<br>6<br>42<br>30<br>27<br>3<br>0<br>7                     |
| Relinquish dogs admitted (Do not include ORE) Rescue dogs admitted Impounded dogs admitted Dogs admitted to shelter for rabies observation Dogs confiscated under the Humane Care Act Dogs born in facility Dogs redeemed Dogs transferred out of facility Dogs adopted Dogs returned from adoption Euthanized dogs (Total from lines 44 to 63) (NO ORE) Stray Dogs euthanized Stray dogs euthanized for Aggression Stray dogs euthanized for Health Stray dogs euthanized - involved in Bite Relinquish Dogs euthanized Relinquish dogs euthanized for Aggression Relinquish dogs euthanized for Health                                                                                                | 2<br>0<br>0<br>0<br>0<br>16<br>2<br>9<br>2<br>3<br>3<br>1<br>1<br>1<br>0<br>0                | 30<br>22<br>10<br>2<br>1<br>0<br>179<br>40<br>103<br>14<br>46<br>35<br>20<br>14<br>1<br>6<br>5      | 4<br>3<br>0<br>0<br>3<br>0<br>20<br>2<br>7<br>1<br>5<br>3<br>0<br>0<br>1<br>1                     | 38<br>36<br>5<br>2<br>6<br>0<br>170<br>20<br>83<br>6<br>42<br>30<br>27<br>3<br>0<br>7<br>7                |
| Relinquish dogs admitted (Do not include ORE)  Rescue dogs admitted  Impounded dogs admitted  Dogs admitted to shelter for rabies observation  Dogs confiscated under the Humane Care Act  Dogs born in facility  Dogs redeemed  Dogs transferred out of facility  Dogs adopted  Dogs returned from adoption  Euthanized dogs (Total from lines 44 to 63) (NO ORE)  Stray Dogs euthanized  Stray dogs euthanized for Aggression  Stray dogs euthanized for Health  Stray dogs euthanized - involved in Bite  Relinquish dogs euthanized for Aggression  Relinquish dogs euthanized for Health                                                                                                           | 2<br>0<br>0<br>0<br>0<br>16<br>2<br>9<br>2<br>3<br>3<br>1<br>1<br>1<br>0<br>0                | 30<br>22<br>10<br>2<br>1<br>0<br>179<br>40<br>103<br>14<br>46<br>35<br>20<br>14<br>1<br>6<br>5      | 4<br>3<br>0<br>0<br>20<br>2<br>7<br>1<br>5<br>3<br>0<br>0<br>1<br>1<br>0                          | 38<br>36<br>5<br>2<br>6<br>0<br>170<br>20<br>83<br>6<br>42<br>30<br>27<br>3<br>0<br>7<br>7<br>0           |
| Relinquish dogs admitted (Do not include ORE) Rescue dogs admitted Impounded dogs admitted Dogs admitted to shelter for rabies observation Dogs confiscated under the Humane Care Act Dogs born in facility Dogs redeemed Dogs transferred out of facility Dogs adopted Dogs returned from adoption Euthanized dogs (Total from lines 44 to 63) (NO ORE) Stray Dogs euthanized Stray dogs euthanized for Aggression Stray dogs euthanized for Health Stray dogs euthanized - involved in Bite Relinquish Dogs euthanized for Aggression Relinquish dogs euthanized for Health Relinquish dogs euthanized for Health Relinquish dogs euthanized for Health                                               | 2<br>0<br>0<br>0<br>0<br>16<br>2<br>9<br>2<br>3<br>3<br>1<br>1<br>1<br>0<br>0<br>0           | 30<br>22<br>10<br>2<br>1<br>0<br>179<br>40<br>103<br>14<br>46<br>35<br>20<br>14<br>1<br>6<br>5<br>1 | 4<br>3<br>0<br>0<br>3<br>0<br>20<br>2<br>7<br>1<br>5<br>3<br>3<br>0<br>0<br>1<br>1<br>0<br>0      | 38<br>36<br>5<br>2<br>6<br>0<br>170<br>20<br>83<br>6<br>42<br>30<br>27<br>3<br>0<br>7<br>7<br>0<br>0      |
| Relinquish dogs admitted (Do not include ORE) Rescue dogs admitted Impounded dogs admitted Dogs admitted to shelter for rabies observation Dogs confiscated under the Humane Care Act Dogs born in facility Dogs redeemed Dogs transferred out of facility Dogs adopted Dogs returned from adoption Euthanized dogs (Total from lines 44 to 63) (NO ORE) Stray Dogs euthanized Stray dogs euthanized for Aggression Stray dogs euthanized for Health Stray dogs euthanized - involved in Bite Relinquish dogs euthanized for Aggression Relinquish dogs euthanized for Health Relinquish dogs euthanized for Health Relinquish dogs euthanized for Aggression Relinquish dogs euthanized for Aggression | 2<br>2<br>0<br>0<br>0<br>0<br>16<br>2<br>9<br>2<br>3<br>3<br>1<br>1<br>1<br>0<br>0<br>0<br>0 | 30<br>22<br>10<br>2<br>1<br>0<br>179<br>40<br>103<br>14<br>46<br>35<br>20<br>14<br>1<br>6<br>5<br>1 | 4<br>3<br>0<br>0<br>3<br>0<br>20<br>2<br>7<br>1<br>5<br>3<br>3<br>0<br>0<br>1<br>1<br>0<br>0<br>0 | 38<br>36<br>5<br>2<br>6<br>0<br>170<br>20<br>83<br>6<br>42<br>30<br>27<br>3<br>0<br>7<br>7<br>0<br>0<br>1 |
| Relinquish dogs admitted (Do not include ORE)  Rescue dogs admitted  Impounded dogs admitted  Dogs admitted to shelter for rabies observation  Dogs confiscated under the Humane Care Act  Dogs born in facility  Dogs redeemed  Dogs transferred out of facility  Dogs adopted  Dogs returned from adoption  Euthanized dogs (Total from lines 44 to 63) (NO ORE)  Stray Dogs euthanized  Stray dogs euthanized for Aggression  Stray dogs euthanized for Health  Stray dogs euthanized - involved in Bite  Relinquish dogs euthanized for Aggression  Relinquish dogs euthanized for Health  Relinquish dogs euthanized for Health                                                                    | 2<br>0<br>0<br>0<br>0<br>16<br>2<br>9<br>2<br>3<br>3<br>1<br>1<br>1<br>0<br>0<br>0           | 30<br>22<br>10<br>2<br>1<br>0<br>179<br>40<br>103<br>14<br>46<br>35<br>20<br>14<br>1<br>6<br>5<br>1 | 4<br>3<br>0<br>0<br>3<br>0<br>20<br>2<br>7<br>1<br>5<br>3<br>3<br>0<br>0<br>1<br>1<br>0<br>0      | 38<br>36<br>5<br>2<br>6<br>0<br>170<br>20<br>83<br>6<br>42<br>30<br>27<br>3<br>0<br>7<br>7<br>0<br>0      |