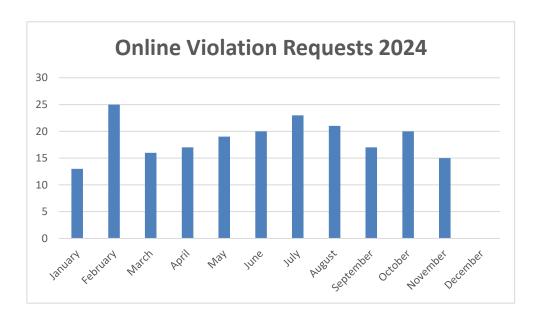

----|----------|
| January   | 11       |
| February  | 17       |
| March     | 26       |
| April     | 9        |
| May       | 27       |
| June      | 19       |
| July      | 24       |
| August    | 13       |
| September | 13       |
| October   | 18       |
| November  | 13       |
| December  | 13       |
|           |          |

| Total | 203 |
|-------|-----|
| Total | 203 |

#### 2024 violation payments

|           | requests |
|-----------|----------|
| January   | 13       |
| February  | 25       |
| March     | 16       |
| April     | 17       |
| May       | 19       |
| June      | 20       |
| July      | 23       |
| August    | 21       |
| September | 17       |
| October   | 20       |
| November  | 15       |
| December  |          |
|           |          |





#### 2023 violation payments

|           | requests |
|-----------|----------|
| January   | 11       |
| February  | 17       |
| March     | 26       |
| April     | 9        |
| May       | 27       |
| June      | 19       |
| July      | 24       |
| August    | 13       |
| September | 13       |
| October   | 18       |
| November  | 13       |
| December  | 13       |

#### 2024 violation payments

|           | requests |
|-----------|----------|
| January   | 13       |
| February  | 25       |
| March     | 16       |
| April     | 17       |
| May       | 19       |
| June      | 20       |
| July      | 23       |
| August    | 21       |
| September | 17       |
| October   | 20       |
| November  | 15       |
| December  | 13       |
|           |          |







####