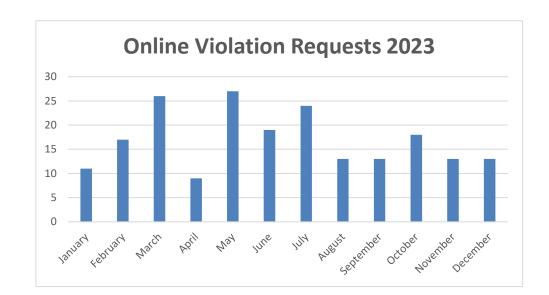

------|----------|
| January   | 11       |
| February  | 17       |
| March     | 26       |
| April     | 9        |
| May       | 27       |
| June      | 19       |
| July      | 24       |
| August    | 13       |
| September | 13       |
| October   | 18       |
| November  | 13       |
| December  | 13       |
|           |          |

| Total | 203 |
|-------|-----|
| Total | 203 |

#### 2024 violation payments

|           | requests |
|-----------|----------|
| January   | 13       |
| February  | 25       |
| March     | 16       |
| April     | 17       |
| May       | 19       |
| June      | 20       |
| July      | 23       |
| August    | 21       |
| September | 17       |
| October   | 20       |
| November  | 15       |
| December  |          |
|           |          |





#### 2023 violation payments

|           | requests |
|-----------|----------|
| January   | 11       |
| February  | 17       |
| March     | 26       |
| April     | 9        |
| May       | 27       |
| June      | 19       |
| July      | 24       |
| August    | 13       |
| September | 13       |
| October   | 18       |
| November  | 13       |
| December  | 13       |

#### 2024 violation payments

|           | requests |
|-----------|----------|
| January   | 13       |
| February  | 25       |
| March     | 16       |
| April     | 17       |
| May       | 19       |
| June      | 20       |
| July      | 23       |
| August    | 21       |
| September | 17       |
| October   | 20       |
| November  | 15       |
| December  | 13       |
|           |          |







###