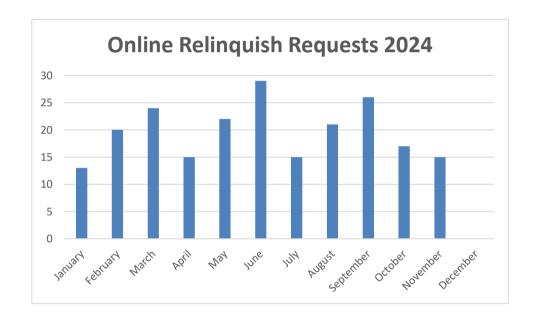

| 4   | 18  |
| July      | 19  | 10  |
| August    | 11  | 18  |
| September | 9   | 16  |
| October   | 16  | 5   |
| November  | 9   | 20  |
| December  | 9   | 10  |
|           |     |     |
|           |     |     |



# 2023 relinquish requests

| January   | 15 |
|-----------|----|
| February  | 15 |
| March     | 13 |
| April     | 17 |
| May       | 29 |
| June      | 17 |
| July      | 11 |
| August    | 18 |
| September | 20 |
| October   | 18 |
| November  | 9  |
| December  | 11 |

# Total 193



### 2024 relinquish requests

| January   | 13 |
|-----------|----|
| February  | 20 |
| March     | 24 |
| April     | 15 |
| May       | 22 |
| June      | 29 |
| July      | 15 |
| August    | 21 |
| September | 26 |
| October   | 17 |
| November  | 15 |
| December  |    |





# 2023 relinquish requests

| January   | 15 |
|-----------|----|
| February  | 15 |
| March     | 13 |
| April     | 17 |
| May       | 29 |
| June      | 17 |
| July      | 11 |
| August    | 18 |
| September | 20 |
| October   | 18 |
| November  | 9  |
| December  | 11 |





### 2024 relinquish requests

| January   | 13 |
|-----------|----|
| February  | 20 |
| March     | 24 |
| April     | 15 |
| May       | 22 |
| June      | 29 |
| July      | 15 |
| August    | 21 |
| September | 26 |
| October   | 17 |
| November  | 15 |
| December  | 21 |



#### 2023 violation payments

|           | requests |
|-----------|----------|
| January   | 11       |
| February  | 17       |
| March     | 26       |
| April     | 9        |
| May       | 27       |
| June      | 19       |
| July