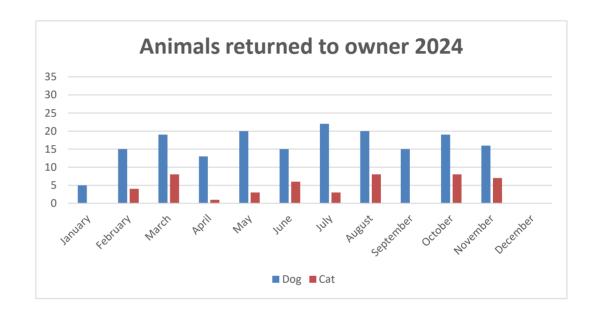

### DIVISION OF VETERINARY PUBLIC HEALTH END OF MONTH REPORT 2024

|                                                                                                                                                                                                                                                                                                                                                                                                                                                                                                                                                                                                                                                                                                         | Nov-24                                                                                       | YTD 2024                                                                                            | Nov-23                                                                                            | YTD 2023                                                                                                  |
|---------------------------------------------------------------------------------------------------------------------------------------------------------------------------------------------------------------------------------------------------------------------------------------------------------------------------------------------------------------------------------------------------------------------------------------------------------------------------------------------------------------------------------------------------------------------------------------------------------------------------------------------------------------------------------------------------------|----------------------------------------------------------------------------------------------|-----------------------------------------------------------------------------------------------------|---------------------------------------------------------------------------------------------------|-----------------------------------------------------------------------------------------------------------|
| RABIES INVESTIGATIONS                                                                                                                                                                                                                                                                                                                                                                                                                                                                                                                                                                                                                                                                                   | 1101 2-1                                                                                     | 115 2021                                                                                            | 1101 20                                                                                           | 110 2020                                                                                                  |
| Animal Bite Investigations                                                                                                                                                                                                                                                                                                                                                                                                                                                                                                                                                                                                                                                                              | 52                                                                                           | 738                                                                                                 | 39                                                                                                | 670                                                                                                       |
| Animal Bite Followups                                                                                                                                                                                                                                                                                                                                                                                                                                                                                                                                                                                                                                                                                   | 55                                                                                           | 927                                                                                                 | 54                                                                                                | 908                                                                                                       |
| Specimens to Laboratory                                                                                                                                                                                                                                                                                                                                                                                                                                                                                                                                                                                                                                                                                 | 7                                                                                            | 132                                                                                                 | 6                                                                                                 | 126                                                                                                       |
| Positive                                                                                                                                                                                                                                                                                                                                                                                                                                                                                                                                                                                                                                                                                                | 0                                                                                            | 3                                                                                                   | 0                                                                                                 | 8                                                                                                         |
| Number of Dogs Vaccinated 1 yr no registration                                                                                                                                                                                                                                                                                                                                                                                                                                                                                                                                                                                                                                                          | 52                                                                                           | 505                                                                                                 | 117                                                                                               | 894                                                                                                       |
| Number of Dogs Vaccinated 3 yrs no registration                                                                                                                                                                                                                                                                                                                                                                                                                                                                                                                                                                                                                                                         | 23                                                                                           | 324                                                                                                 | 39                                                                                                | 414                                                                                                       |
| Number of Cats Vaccinated 1 yr no registration                                                                                                                                                                                                                                                                                                                                                                                                                                                                                                                                                                                                                                                          | 28                                                                                           | 193                                                                                                 | 41                                                                                                | 296                                                                                                       |
| Number of Cats Vaccinated 3 yrs no registration                                                                                                                                                                                                                                                                                                                                                                                                                                                                                                                                                                                                                                                         | 1                                                                                            | 35                                                                                                  | 8                                                                                                 | 49                                                                                                        |
| Number of Dogs Vaccinated/Registered 1 yr                                                                                                                                                                                                                                                                                                                                                                                                                                                                                                                                                                                                                                                               | 1470                                                                                         | 16790                                                                                               | 1400                                                                                              | 18016                                                                                                     |
| Number of Dogs Vaccinated/Registered 3 yrs                                                                                                                                                                                                                                                                                                                                                                                                                                                                                                                                                                                                                                                              | 1060                                                                                         | 14275                                                                                               | 1333                                                                                              | 14133                                                                                                     |
| Number of Cats Vaccinated/Registered 1 yr                                                                                                                                                                                                                                                                                                                                                                                                                                                                                                                                                                                                                                                               | 804                                                                                          | 8161                                                                                                | 656                                                                                               | 7955                                                                                                      |
| Number of Cats Vaccinated/Registered 3 yrs                                                                                                                                                                                                                                                                                                                                                                                                                                                                                                                                                                                                                                                              | 177                                                                                          | 2789                                                                                                | 201                                                                                               | 2227                                                                                                      |
|                                                                                                                                                                                                                                                                                                                                                                                                                                                                                                                                                                                                                                                                                                         |                                                                                              |                                                                                                     | _                                                                                                 |                                                                                                           |
| GENERAL ACTIVITIES                                                                                                                                                                                                                                                                                                                                                                                                                                                                                                                                                                                                                                                                                      |                                                                                              |                                                                                                     |                                                                                                   |                                                                                                           |
| Complaints Received                                                                                                                                                                                                                                                                                                                                                                                                                                                                                                                                                                                                                                                                                     |                                                                                              |                                                                                                     |                                                                                                   |                                                                                                           |
| Cruelty Investigations                                                                                                                                                                                                                                                                                                                                                                                                                                                                                                                                                                                                                                                                                  | 26                                                                                           | 288                                                                                                 | 21                                                                                                | 282                                                                                                       |
| Written Warnings                                                                                                                                                                                                                                                                                                                                                                                                                                                                                                                                                                                                                                                                                        | 560                                                                                          | 7378                                                                                                | 501                                                                                               | 9253                                                                                                      |
| Patrols                                                                                                                                                                                                                                                                                                                                                                                                                                                                                                                                                                                                                                                                                                 | 21                                                                                           | 261                                                                                                 | 12                                                                                                | 292                                                                                                       |
| Tickets issued                                                                                                                                                                                                                                                                                                                                                                                                                                                                                                                                                                                                                                                                                          | 132                                                                                          | 1394                                                                                                | 42                                                                                                | 1200                                                                                                      |
| Court Appearance Served                                                                                                                                                                                                                                                                                                                                                                                                                                                                                                                                                                                                                                                                                 | 33                                                                                           | 391                                                                                                 | 25                                                                                                | 478                                                                                                       |
| Field Redemptions                                                                                                                                                                                                                                                                                                                                                                                                                                                                                                                                                                                                                                                                                       | 14                                                                                           | 161                                                                                                 | 13                                                                                                | 94                                                                                                        |
| Wildlife Calls                                                                                                                                                                                                                                                                                                                                                                                                                                                                                                                                                                                                                                                                                          | 30                                                                                           | 557                                                                                                 | 56                                                                                                | 601                                                                                                       |
| Mailings                                                                                                                                                                                                                                                                                                                                                                                                                                                                                                                                                                                                                                                                                                | 288                                                                                          | 4607                                                                                                | 428                                                                                               | 5820                                                                                                      |
| Volunteer Hours                                                                                                                                                                                                                                                                                                                                                                                                                                                                                                                                                                                                                                                                                         | 145                                                                                          | 1091                                                                                                | 91.5                                                                                              | 700                                                                                                       |
|                                                                                                                                                                                                                                                                                                                                                                                                                                                                                                                                                                                                                                                                                                         |                                                                                              |                                                                                                     |                                                                                                   |                                                                                                           |
| KENNEL ACTIVITIES                                                                                                                                                                                                                                                                                                                                                                                                                                                                                                                                                                                                                                                                                       |                                                                                              |                                                                                                     |                                                                                                   |                                                                                                           |
|                                                                                                                                                                                                                                                                                                                                                                                                                                                                                                                                                                                                                                                                                                         |                                                                                              |                                                                                                     |                                                                                                   |                                                                                                           |
| Stray dogs admitted                                                                                                                                                                                                                                                                                                                                                                                                                                                                                                                                                                                                                                                                                     | 25                                                                                           | 299                                                                                                 | 30                                                                                                | 263                                                                                                       |
| Relinquish dogs admitted (Do not include ORE)                                                                                                                                                                                                                                                                                                                                                                                                                                                                                                                                                                                                                                                           | 2                                                                                            | 30                                                                                                  | 4                                                                                                 | 38                                                                                                        |
| Relinquish dogs admitted (Do not include ORE)  Rescue dogs admitted                                                                                                                                                                                                                                                                                                                                                                                                                                                                                                                                                                                                                                     | 2 2                                                                                          | 30<br>22                                                                                            | 4<br>3                                                                                            | 38<br>36                                                                                                  |
| Relinquish dogs admitted (Do not include ORE)  Rescue dogs admitted  Impounded dogs admitted                                                                                                                                                                                                                                                                                                                                                                                                                                                                                                                                                                                                            | 2<br>2<br>0                                                                                  | 30<br>22<br>10                                                                                      | 4<br>3<br>0                                                                                       | 38<br>36<br>5                                                                                             |
| Relinquish dogs admitted (Do not include ORE)  Rescue dogs admitted  Impounded dogs admitted  Dogs admitted to shelter for rabies observation                                                                                                                                                                                                                                                                                                                                                                                                                                                                                                                                                           | 2<br>2<br>0<br>0                                                                             | 30<br>22<br>10<br>2                                                                                 | 4<br>3<br>0<br>0                                                                                  | 38<br>36<br>5<br>2                                                                                        |
| Relinquish dogs admitted (Do not include ORE)  Rescue dogs admitted  Impounded dogs admitted  Dogs admitted to shelter for rabies observation  Dogs confiscated under the Humane Care Act                                                                                                                                                                                                                                                                                                                                                                                                                                                                                                               | 2<br>2<br>0<br>0<br>0                                                                        | 30<br>22<br>10<br>2<br>1                                                                            | 4<br>3<br>0<br>0<br>3                                                                             | 38<br>36<br>5<br>2<br>6                                                                                   |
| Relinquish dogs admitted (Do not include ORE)  Rescue dogs admitted  Impounded dogs admitted  Dogs admitted to shelter for rabies observation  Dogs confiscated under the Humane Care Act  Dogs born in facility                                                                                                                                                                                                                                                                                                                                                                                                                                                                                        | 2<br>2<br>0<br>0<br>0                                                                        | 30<br>22<br>10<br>2<br>1                                                                            | 4<br>3<br>0<br>0<br>3<br>0                                                                        | 38<br>36<br>5<br>2<br>6                                                                                   |
| Relinquish dogs admitted (Do not include ORE)  Rescue dogs admitted  Impounded dogs admitted  Dogs admitted to shelter for rabies observation  Dogs confiscated under the Humane Care Act  Dogs born in facility  Dogs redeemed                                                                                                                                                                                                                                                                                                                                                                                                                                                                         | 2<br>2<br>0<br>0<br>0<br>0<br>0                                                              | 30<br>22<br>10<br>2<br>1<br>0<br>179                                                                | 4<br>3<br>0<br>0<br>3<br>0<br>20                                                                  | 38<br>36<br>5<br>2<br>6<br>0<br>170                                                                       |
| Relinquish dogs admitted (Do not include ORE)  Rescue dogs admitted  Impounded dogs admitted  Dogs admitted to shelter for rabies observation  Dogs confiscated under the Humane Care Act  Dogs born in facility  Dogs redeemed  Dogs transferred out of facility                                                                                                                                                                                                                                                                                                                                                                                                                                       | 2<br>2<br>0<br>0<br>0<br>0<br>0<br>16<br>2                                                   | 30<br>22<br>10<br>2<br>1<br>0<br>179<br>40                                                          | 4<br>3<br>0<br>0<br>3<br>0<br>20<br>2                                                             | 38<br>36<br>5<br>2<br>6<br>0<br>170<br>20                                                                 |
| Relinquish dogs admitted (Do not include ORE)  Rescue dogs admitted  Impounded dogs admitted  Dogs admitted to shelter for rabies observation  Dogs confiscated under the Humane Care Act  Dogs born in facility  Dogs redeemed  Dogs transferred out of facility  Dogs adopted                                                                                                                                                                                                                                                                                                                                                                                                                         | 2<br>0<br>0<br>0<br>0<br>0<br>16<br>2                                                        | 30<br>22<br>10<br>2<br>1<br>0<br>179<br>40                                                          | 4<br>3<br>0<br>0<br>3<br>0<br>20<br>2                                                             | 38<br>36<br>5<br>2<br>6<br>0<br>170<br>20<br>83                                                           |
| Relinquish dogs admitted (Do not include ORE)  Rescue dogs admitted  Impounded dogs admitted  Dogs admitted to shelter for rabies observation  Dogs confiscated under the Humane Care Act  Dogs born in facility  Dogs redeemed  Dogs transferred out of facility  Dogs adopted  Dogs returned from adoption                                                                                                                                                                                                                                                                                                                                                                                            | 2<br>0<br>0<br>0<br>0<br>0<br>16<br>2<br>9                                                   | 30<br>22<br>10<br>2<br>1<br>0<br>179<br>40<br>103<br>14                                             | 4<br>3<br>0<br>0<br>3<br>0<br>20<br>2<br>7                                                        | 38<br>36<br>5<br>2<br>6<br>0<br>170<br>20<br>83<br>6                                                      |
| Relinquish dogs admitted (Do not include ORE)  Rescue dogs admitted  Impounded dogs admitted  Dogs admitted to shelter for rabies observation  Dogs confiscated under the Humane Care Act  Dogs born in facility  Dogs redeemed  Dogs transferred out of facility  Dogs adopted  Dogs returned from adoption  Euthanized dogs (Total from lines 44 to 63) (NO ORE)                                                                                                                                                                                                                                                                                                                                      | 2<br>0<br>0<br>0<br>0<br>16<br>2<br>9<br>2                                                   | 30<br>22<br>10<br>2<br>1<br>0<br>179<br>40<br>103<br>14<br>46                                       | 4<br>3<br>0<br>0<br>3<br>0<br>20<br>2<br>7<br>1<br>5                                              | 38<br>36<br>5<br>2<br>6<br>0<br>170<br>20<br>83<br>6<br>42                                                |
| Relinquish dogs admitted (Do not include ORE)  Rescue dogs admitted  Impounded dogs admitted  Dogs admitted to shelter for rabies observation  Dogs confiscated under the Humane Care Act  Dogs born in facility  Dogs redeemed  Dogs transferred out of facility  Dogs adopted  Dogs returned from adoption  Euthanized dogs (Total from lines 44 to 63) (NO ORE)  Stray Dogs euthanized                                                                                                                                                                                                                                                                                                               | 2<br>2<br>0<br>0<br>0<br>0<br>16<br>2<br>9<br>2<br>3<br>3                                    | 30<br>22<br>10<br>2<br>1<br>0<br>179<br>40<br>103<br>14<br>46<br>35                                 | 4<br>3<br>0<br>0<br>3<br>0<br>20<br>2<br>7<br>1<br>5                                              | 38<br>36<br>5<br>2<br>6<br>0<br>170<br>20<br>83<br>6<br>42<br>30                                          |
| Relinquish dogs admitted (Do not include ORE)  Rescue dogs admitted  Impounded dogs admitted  Dogs admitted to shelter for rabies observation  Dogs confiscated under the Humane Care Act  Dogs born in facility  Dogs redeemed  Dogs transferred out of facility  Dogs adopted  Dogs returned from adoption  Euthanized dogs (Total from lines 44 to 63) (NO ORE)  Stray Dogs euthanized  Stray dogs euthanized for Aggression                                                                                                                                                                                                                                                                         | 2<br>0<br>0<br>0<br>0<br>16<br>2<br>9<br>2<br>3<br>3                                         | 30<br>22<br>10<br>2<br>1<br>0<br>179<br>40<br>103<br>14<br>46<br>35<br>20                           | 4<br>3<br>0<br>0<br>3<br>0<br>20<br>2<br>7<br>1<br>5<br>3<br>3                                    | 38<br>36<br>5<br>2<br>6<br>0<br>170<br>20<br>83<br>6<br>42<br>30<br>27                                    |
| Relinquish dogs admitted (Do not include ORE)  Rescue dogs admitted  Impounded dogs admitted  Dogs admitted to shelter for rabies observation  Dogs confiscated under the Humane Care Act  Dogs born in facility  Dogs redeemed  Dogs transferred out of facility  Dogs adopted  Dogs returned from adoption  Euthanized dogs (Total from lines 44 to 63) (NO ORE)  Stray Dogs euthanized  Stray dogs euthanized for Aggression  Stray dogs euthanized for Health                                                                                                                                                                                                                                       | 2<br>0<br>0<br>0<br>0<br>16<br>2<br>9<br>2<br>3<br>3<br>1                                    | 30<br>22<br>10<br>2<br>1<br>0<br>179<br>40<br>103<br>14<br>46<br>35<br>20<br>14                     | 4<br>3<br>0<br>0<br>3<br>0<br>20<br>2<br>7<br>1<br>5<br>3<br>0                                    | 38<br>36<br>5<br>2<br>6<br>0<br>170<br>20<br>83<br>6<br>42<br>30<br>27                                    |
| Relinquish dogs admitted (Do not include ORE)  Rescue dogs admitted  Impounded dogs admitted  Dogs admitted to shelter for rabies observation  Dogs confiscated under the Humane Care Act  Dogs born in facility  Dogs redeemed  Dogs transferred out of facility  Dogs adopted  Dogs returned from adoption  Euthanized dogs (Total from lines 44 to 63) (NO ORE)  Stray Dogs euthanized  Stray dogs euthanized for Aggression  Stray dogs euthanized - involved in Bite                                                                                                                                                                                                                               | 2<br>0<br>0<br>0<br>0<br>16<br>2<br>9<br>2<br>3<br>3<br>1<br>1                               | 30<br>22<br>10<br>2<br>1<br>0<br>179<br>40<br>103<br>14<br>46<br>35<br>20<br>14                     | 4<br>3<br>0<br>0<br>20<br>2<br>7<br>1<br>5<br>3<br>0                                              | 38<br>36<br>5<br>2<br>6<br>0<br>170<br>20<br>83<br>6<br>42<br>30<br>27<br>3                               |
| Relinquish dogs admitted (Do not include ORE)  Rescue dogs admitted  Impounded dogs admitted  Dogs admitted to shelter for rabies observation  Dogs confiscated under the Humane Care Act  Dogs born in facility  Dogs redeemed  Dogs transferred out of facility  Dogs adopted  Dogs returned from adoption  Euthanized dogs (Total from lines 44 to 63) (NO ORE)  Stray Dogs euthanized  Stray dogs euthanized for Aggression  Stray dogs euthanized for Health  Stray dogs euthanized - involved in Bite  Relinquish Dogs euthanized                                                                                                                                                                 | 2<br>2<br>0<br>0<br>0<br>0<br>16<br>2<br>9<br>2<br>3<br>3<br>1<br>1                          | 30<br>22<br>10<br>2<br>1<br>0<br>179<br>40<br>103<br>14<br>46<br>35<br>20<br>14<br>1<br>6           | 4<br>3<br>0<br>0<br>20<br>2<br>7<br>1<br>5<br>3<br>0<br>0                                         | 38<br>36<br>5<br>2<br>6<br>0<br>170<br>20<br>83<br>6<br>42<br>30<br>27<br>3<br>0<br>7                     |
| Relinquish dogs admitted (Do not include ORE) Rescue dogs admitted Impounded dogs admitted Dogs admitted to shelter for rabies observation Dogs confiscated under the Humane Care Act Dogs born in facility Dogs redeemed Dogs transferred out of facility Dogs adopted Dogs returned from adoption Euthanized dogs (Total from lines 44 to 63) (NO ORE) Stray Dogs euthanized Stray dogs euthanized for Aggression Stray dogs euthanized for Health Stray dogs euthanized - involved in Bite Relinquish Dogs euthanized Relinquish dogs euthanized for Aggression                                                                                                                                      | 2<br>2<br>0<br>0<br>0<br>0<br>16<br>2<br>9<br>2<br>3<br>3<br>1<br>1<br>1<br>0<br>0           | 30<br>22<br>10<br>2<br>1<br>0<br>179<br>40<br>103<br>14<br>46<br>35<br>20<br>14<br>1<br>6           | 4<br>3<br>0<br>0<br>20<br>2<br>7<br>1<br>5<br>3<br>0<br>0<br>0                                    | 38<br>36<br>5<br>2<br>6<br>0<br>170<br>20<br>83<br>6<br>42<br>30<br>27<br>3<br>0<br>7                     |
| Relinquish dogs admitted (Do not include ORE) Rescue dogs admitted Impounded dogs admitted Dogs admitted to shelter for rabies observation Dogs confiscated under the Humane Care Act Dogs born in facility Dogs redeemed Dogs transferred out of facility Dogs adopted Dogs returned from adoption Euthanized dogs (Total from lines 44 to 63) (NO ORE) Stray Dogs euthanized Stray dogs euthanized for Aggression Stray dogs euthanized for Health Stray dogs euthanized - involved in Bite Relinquish Dogs euthanized Relinquish dogs euthanized for Aggression Relinquish dogs euthanized for Health                                                                                                | 2<br>0<br>0<br>0<br>0<br>16<br>2<br>9<br>2<br>3<br>3<br>1<br>1<br>1<br>0<br>0                | 30<br>22<br>10<br>2<br>1<br>0<br>179<br>40<br>103<br>14<br>46<br>35<br>20<br>14<br>1<br>6<br>5      | 4<br>3<br>0<br>0<br>3<br>0<br>20<br>2<br>7<br>1<br>5<br>3<br>0<br>0<br>1<br>1                     | 38<br>36<br>5<br>2<br>6<br>0<br>170<br>20<br>83<br>6<br>42<br>30<br>27<br>3<br>0<br>7<br>7                |
| Relinquish dogs admitted (Do not include ORE)  Rescue dogs admitted  Impounded dogs admitted  Dogs admitted to shelter for rabies observation  Dogs confiscated under the Humane Care Act  Dogs born in facility  Dogs redeemed  Dogs transferred out of facility  Dogs adopted  Dogs returned from adoption  Euthanized dogs (Total from lines 44 to 63) (NO ORE)  Stray Dogs euthanized  Stray dogs euthanized for Aggression  Stray dogs euthanized for Health  Stray dogs euthanized - involved in Bite  Relinquish dogs euthanized for Aggression  Relinquish dogs euthanized for Health                                                                                                           | 2<br>0<br>0<br>0<br>0<br>16<br>2<br>9<br>2<br>3<br>3<br>1<br>1<br>1<br>0<br>0                | 30<br>22<br>10<br>2<br>1<br>0<br>179<br>40<br>103<br>14<br>46<br>35<br>20<br>14<br>1<br>6<br>5      | 4<br>3<br>0<br>0<br>20<br>2<br>7<br>1<br>5<br>3<br>0<br>0<br>1<br>1<br>0                          | 38<br>36<br>5<br>2<br>6<br>0<br>170<br>20<br>83<br>6<br>42<br>30<br>27<br>3<br>0<br>7<br>7<br>0           |
| Relinquish dogs admitted (Do not include ORE) Rescue dogs admitted Impounded dogs admitted Dogs admitted to shelter for rabies observation Dogs confiscated under the Humane Care Act Dogs born in facility Dogs redeemed Dogs transferred out of facility Dogs adopted Dogs returned from adoption Euthanized dogs (Total from lines 44 to 63) (NO ORE) Stray Dogs euthanized Stray dogs euthanized for Aggression Stray dogs euthanized for Health Stray dogs euthanized - involved in Bite Relinquish Dogs euthanized for Aggression Relinquish dogs euthanized for Health Relinquish dogs euthanized for Health Relinquish dogs euthanized for Health                                               | 2<br>0<br>0<br>0<br>0<br>16<br>2<br>9<br>2<br>3<br>3<br>1<br>1<br>1<br>0<br>0<br>0           | 30<br>22<br>10<br>2<br>1<br>0<br>179<br>40<br>103<br>14<br>46<br>35<br>20<br>14<br>1<br>6<br>5<br>1 | 4<br>3<br>0<br>0<br>3<br>0<br>20<br>2<br>7<br>1<br>5<br>3<br>3<br>0<br>0<br>1<br>1<br>0<br>0      | 38<br>36<br>5<br>2<br>6<br>0<br>170<br>20<br>83<br>6<br>42<br>30<br>27<br>3<br>0<br>7<br>7<br>0<br>0      |
| Relinquish dogs admitted (Do not include ORE) Rescue dogs admitted Impounded dogs admitted Dogs admitted to shelter for rabies observation Dogs confiscated under the Humane Care Act Dogs born in facility Dogs redeemed Dogs transferred out of facility Dogs adopted Dogs returned from adoption Euthanized dogs (Total from lines 44 to 63) (NO ORE) Stray Dogs euthanized Stray dogs euthanized for Aggression Stray dogs euthanized for Health Stray dogs euthanized - involved in Bite Relinquish dogs euthanized for Aggression Relinquish dogs euthanized for Health Relinquish dogs euthanized for Health Relinquish dogs euthanized for Aggression Relinquish dogs euthanized for Aggression | 2<br>2<br>0<br>0<br>0<br>0<br>16<br>2<br>9<br>2<br>3<br>3<br>1<br>1<br>1<br>0<br>0<br>0<br>0 | 30<br>22<br>10<br>2<br>1<br>0<br>179<br>40<br>103<br>14<br>46<br>35<br>20<br>14<br>1<br>6<br>5<br>1 | 4<br>3<br>0<br>0<br>3<br>0<br>20<br>2<br>7<br>1<br>5<br>3<br>3<br>0<br>0<br>1<br>1<br>0<br>0<br>0 | 38<br>36<br>5<br>2<br>6<br>0<br>170<br>20<br>83<br>6<br>42<br>30<br>27<br>3<br>0<br>7<br>7<br>0<br>0<br>1 |
| Relinquish dogs admitted (Do not include ORE)  Rescue dogs admitted  Impounded dogs admitted  Dogs admitted to shelter for rabies observation  Dogs confiscated under the Humane Care Act  Dogs born in facility  Dogs redeemed  Dogs transferred out of facility  Dogs adopted  Dogs returned from adoption  Euthanized dogs (Total from lines 44 to 63) (NO ORE)  Stray Dogs euthanized  Stray dogs euthanized for Aggression  Stray dogs euthanized for Health  Stray dogs euthanized - involved in Bite  Relinquish dogs euthanized for Aggression  Relinquish dogs euthanized for Health  Relinquish dogs euthanized for Health                                                                    | 2<br>0<br>0<br>0<br>0<br>16<br>2<br>9<br>2<br>3<br>3<br>1<br>1<br>1<br>0<br>0<br>0           | 30<br>22<br>10<br>2<br>1<br>0<br>179<br>40<br>103<br>14<br>46<br>35<br>20<br>14<br>1<br>6<br>5<br>1 | 4<br>3<br>0<br>0<br>3<br>0<br>20<br>2<br>7<br>1<br>5<br>3<br>3<br>0<br>0<br>1<br>1<br>0<br>0      | 38<br>36<br>5<br>2<br>6<br>0<br>170<br>20<br>83<br>6<br>42<br>30<br>27<br>3<br>0<br>7<br>7<br>0<br>0      |