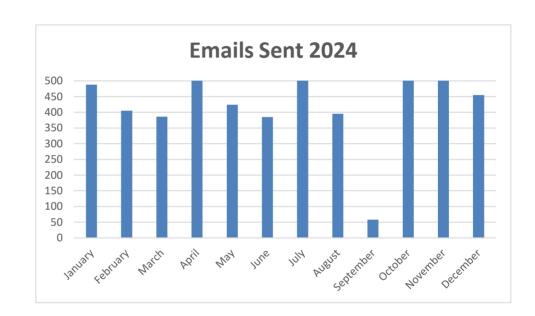

5          |
| March     | 366          |
| April     | 455          |
| May       | 409          |
| June      | 330          |
| July      | 203          |
| August    | 435          |
| September | 423          |
| October   | 324          |
| November  | 446          |
| December  | 467          |
|           |              |
|           |              |



| 2024      |              |
|-----------|--------------|
|           | notices sent |
| January   | 488          |
| February  | 405          |
| March     | 386          |
| April     | 564          |
| May       | 424          |
| June      | 385          |
| July      | 592          |
| August    | 395          |
| September | 58           |
| October   | 689          |
| November  | 722          |
| December  | 455          |



| 2023 Relinquish Euth |     |     |   |
|----------------------|-----|-----|---|
|                      | Dog | Cat |   |
| January              |     | 0   | 1 |
| February             |     | 0   | 3 |
| March                |     | 1   | 0 |
| April                |     | 0   | 0 |
| May                  |     | 0   | 3 |
| June                 |     | 0   | 0 |
| July                 |     | 1   | 0 |
| August               |     | 1   | 0 |
| September            |     | 2   | 0 |
| October              |     | 1   | 1 |
| November             |     | 1   | 0 |
| December             |     | 0   | 0 |
|                      |     |     |   |
|                      |     |     |   |
| Total                |     | 7   | 8 |



#### 2024 Relinquish Euth Dog Cat January February 0 1 1