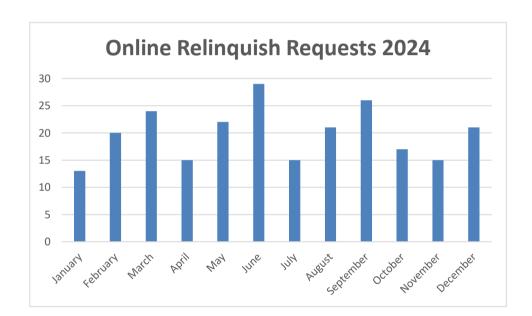

| 13 |
|-----------|----|
| February  | 20 |
| March     | 24 |
| April     | 15 |
| May       | 22 |
| June      | 29 |
| July      | 15 |
| August    | 21 |
| September | 26 |
| October   | 17 |
| November  | 15 |
| December  |    |





# 2023 relinquish requests

| January   | 15 |
|-----------|----|
| February  | 15 |
| March     | 13 |
| April     | 17 |
| May       | 29 |
| June      | 17 |
| July      | 11 |
| August    | 18 |
| September | 20 |
| October   | 18 |
| November  | 9  |
| December  | 11 |





### 2024 relinquish requests

| January   | 13 |
|-----------|----|
| February  | 20 |
| March     | 24 |
| April     | 15 |
| May       | 22 |
| June      | 29 |
| July      | 15 |
| August    | 21 |
| September | 26 |
| October   | 17 |
| November  | 15 |
| December  | 21 |



#### 2023 violation payments

|           | requests |
|-----------|----------|
| January   | 11       |
| February  | 17       |
| March     | 26       |
| April     | 9        |
| May       | 27       |
| June      | 19       |
| July      | 24       |
| August    | 13       |
| September | 13       |
| October   | 18       |
| November  | 13       |
| December  | 13       |
|           |          |

| Total | 203 |
|-------|-----|
| Total | 203 |

#### 2024 violation payments

|           | requests |
|-----------|----------|
| January   | 13       |
| February  | 25       |
| March     | 16       |
| April     | 17       |
| May       | 19       |
| June      | 20       |
| July      | 23       |
| August    | 21       |
| September | 17       |
| October   | 20       |
| November  |