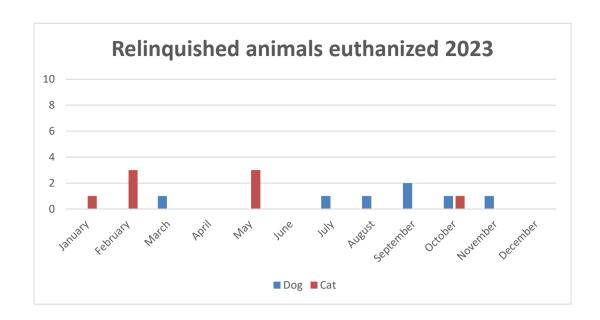

### DIVISION OF VETERINARY PUBLIC HEALTH END OF MONTH REPORT 2024

|                                                                                                                                                                                                                                                                                                                                                                                                                                                                                                                                                                                                                                                                                                         | Nov-24                                                                                       | YTD 2024                                                                                            | Nov-23                                                                                            | YTD 2023                                                                                                  |
|---------------------------------------------------------------------------------------------------------------------------------------------------------------------------------------------------------------------------------------------------------------------------------------------------------------------------------------------------------------------------------------------------------------------------------------------------------------------------------------------------------------------------------------------------------------------------------------------------------------------------------------------------------------------------------------------------------|----------------------------------------------------------------------------------------------|-----------------------------------------------------------------------------------------------------|---------------------------------------------------------------------------------------------------|-----------------------------------------------------------------------------------------------------------|
| RABIES INVESTIGATIONS                                                                                                                                                                                                                                                                                                                                                                                                                                                                                                                                                                                                                                                                                   | 1101 2-1                                                                                     | 115 2021                                                                                            | 1101 20                                                                                           | 110 2020                                                                                                  |
| Animal Bite Investigations                                                                                                                                                                                                                                                                                                                                                                                                                                                                                                                                                                                                                                                                              | 52                                                                                           | 738                                                                                                 | 39                                                                                                | 670                                                                                                       |
| Animal Bite Followups                                                                                                                                                                                                                                                                                                                                                                                                                                                                                                                                                                                                                                                                                   | 55                                                                                           | 927                                                                                                 | 54                                                                                                | 908                                                                                                       |
| Specimens to Laboratory                                                                                                                                                                                                                                                                                                                                                                                                                                                                                                                                                                                                                                                                                 | 7                                                                                            | 132                                                                                                 | 6                                                                                                 | 126                                                                                                       |
| Positive                                                                                                                                                                                                                                                                                                                                                                                                                                                                                                                                                                                                                                                                                                | 0                                                                                            | 3                                                                                                   | 0                                                                                                 | 8                                                                                                         |
| Number of Dogs Vaccinated 1 yr no registration                                                                                                                                                                                                                                                                                                                                                                                                                                                                                                                                                                                                                                                          | 52                                                                                           | 505                                                                                                 | 117                                                                                               | 894                                                                                                       |
| Number of Dogs Vaccinated 3 yrs no registration                                                                                                                                                                                                                                                                                                                                                                                                                                                                                                                                                                                                                                                         | 23                                                                                           | 324                                                                                                 | 39                                                                                                | 414                                                                                                       |
| Number of Cats Vaccinated 1 yr no registration                                                                                                                                                                                                                                                                                                                                                                                                                                                                                                                                                                                                                                                          | 28                                                                                           | 193                                                                                                 | 41                                                                                                | 296                                                                                                       |
| Number of Cats Vaccinated 3 yrs no registration                                                                                                                                                                                                                                                                                                                                                                                                                                                                                                                                                                                                                                                         | 1                                                                                            | 35                                                                                                  | 8                                                                                                 | 49                                                                                                        |
| Number of Dogs Vaccinated/Registered 1 yr                                                                                                                                                                                                                                                                                                                                                                                                                                                                                                                                                                                                                                                               | 1470                                                                                         | 16790                                                                                               | 1400                                                                                              | 18016                                                                                                     |
| Number of Dogs Vaccinated/Registered 3 yrs                                                                                                                                                                                                                                                                                                                                                                                                                                                                                                                                                                                                                                                              | 1060                                                                                         | 14275                                                                                               | 1333                                                                                              | 14133                                                                                                     |
| Number of Cats Vaccinated/Registered 1 yr                                                                                                                                                                                                                                                                                                                                                                                                                                                                                                                                                                                                                                                               | 804                                                                                          | 8161                                                                                                | 656                                                                                               | 7955                                                                                                      |
| Number of Cats Vaccinated/Registered 3 yrs                                                                                                                                                                                                                                                                                                                                                                                                                                                                                                                                                                                                                                                              | 177                                                                                          | 2789                                                                                                | 201                                                                                               | 2227                                                                                                      |
|                                                                                                                                                                                                                                                                                                                                                                                                                                                                                                                                                                                                                                                                                                         |                                                                                              |                                                                                                     | _                                                                                                 |                                                                                                           |
| GENERAL ACTIVITIES                                                                                                                                                                                                                                                                                                                                                                                                                                                                                                                                                                                                                                                                                      |                                                                                              |                                                                                                     |                                                                                                   |                                                                                                           |
| Complaints Received                                                                                                                                                                                                                                                                                                                                                                                                                                                                                                                                                                                                                                                                                     |                                                                                              |                                                                                                     |                                                                                                   |                                                                                                           |
| Cruelty Investigations                                                                                                                                                                                                                                                                                                                                                                                                                                                                                                                                                                                                                                                                                  | 26                                                                                           | 288                                                                                                 | 21                                                                                                | 282                                                                                                       |
| Written Warnings                                                                                                                                                                                                                                                                                                                                                                                                                                                                                                                                                                                                                                                                                        | 560                                                                                          | 7378                                                                                                | 501                                                                                               | 9253                                                                                                      |
| Patrols                                                                                                                                                                                                                                                                                                                                                                                                                                                                                                                                                                                                                                                                                                 | 21                                                                                           | 261                                                                                                 | 12                                                                                                | 292                                                                                                       |
| Tickets issued                                                                                                                                                                                                                                                                                                                                                                                                                                                                                                                                                                                                                                                                                          | 132                                                                                          | 1394                                                                                                | 42                                                                                                | 1200                                                                                                      |
| Court Appearance Served                                                                                                                                                                                                                                                                                                                                                                                                                                                                                                                                                                                                                                                                                 | 33                                                                                           | 391                                                                                                 | 25                                                                                                | 478                                                                                                       |
| Field Redemptions                                                                                                                                                                                                                                                                                                                                                                                                                                                                                                                                                                                                                                                                                       | 14                                                                                           | 161                                                                                                 | 13                                                                                                | 94                                                                                                        |
| Wildlife Calls                                                                                                                                                                                                                                                                                                                                                                                                                                                                                                                                                                                                                                                                                          | 30                                                                                           | 557                                                                                                 | 56                                                                                                | 601                                                                                                       |
| Mailings                                                                                                                                                                                                                                                                                                                                                                                                                                                                                                                                                                                                                                                                                                | 288                                                                                          | 4607                                                                                                | 428                                                                                               | 5820                                                                                                      |
| Volunteer Hours                                                                                                                                                                                                                                                                                                                                                                                                                                                                                                                                                                                                                                                                                         | 145                                                                                          | 1091                                                                                                | 91.5                                                                                              | 700                                                                                                       |
|                                                                                                                                                                                                                                                                                                                                                                                                                                                                                                                                                                                                                                                                                                         |                                                                                              |                                                                                                     |                                                                                                   |                                                                                                           |
| KENNEL ACTIVITIES                                                                                                                                                                                                                                                                                                                                                                                                                                                                                                                                                                                                                                                                                       |                                                                                              |                                                                                                     |                                                                                                   |                                                                                                           |
|                                                                                                                                                                                                                                                                                                                                                                                                                                                                                                                                                                                                                                                                                                         |                                                                                              |                                                                                                     |                                                                                                   |                                                                                                           |
| Stray dogs admitted                                                                                                                                                                                                                                                                                                                                                                                                                                                                                                                                                                                                                                                                                     | 25                                                                                           | 299                                                                                                 | 30                                                                                                | 263                                                                                                       |
| Relinquish dogs admitted (Do not include ORE)                                                                                                                                                                                                                                                                                                                                                                                                                                                                                                                                                                                                                                                           | 2                                                                                            | 30                                                                                                  | 4                                                                                                 | 38                                                                                                        |
| Relinquish dogs admitted (Do not include ORE)  Rescue dogs admitted                                                                                                                                                                                                                                                                                                                                                                                                                                                                                                                                                                                                                                     | 2 2                                                                                          | 30<br>22                                                                                            | 4<br>3                                                                                            | 38<br>36                                                                                                  |
| Relinquish dogs admitted (Do not include ORE)  Rescue dogs admitted  Impounded dogs admitted                                                                                                                                                                                                                                                                                                                                                                                                                                                                                                                                                                                                            | 2<br>2<br>0                                                                                  | 30<br>22<br>10                                                                                      | 4<br>3<br>0                                                                                       | 38<br>36<br>5                                                                                             |
| Relinquish dogs admitted (Do not include ORE)  Rescue dogs admitted  Impounded dogs admitted  Dogs admitted to shelter for rabies observation                                                                                                                                                                                                                                                                                                                                                                                                                                                                                                                                                           | 2<br>2<br>0<br>0                                                                             | 30<br>22<br>10<br>2                                                                                 | 4<br>3<br>0<br>0                                                                                  | 38<br>36<br>5<br>2                                                                                        |
| Relinquish dogs admitted (Do not include ORE)  Rescue dogs admitted  Impounded dogs admitted  Dogs admitted to shelter for rabies observation  Dogs confiscated under the Humane Care Act                                                                                                                                                                                                                                                                                                                                                                                                                                                                                                               | 2<br>2<br>0<br>0<br>0                                                                        | 30<br>22<br>10<br>2<br>1                                                                            | 4<br>3<br>0<br>0<br>3                                                                             | 38<br>36<br>5<br>2<br>6                                                                                   |
| Relinquish dogs admitted (Do not include ORE)  Rescue dogs admitted  Impounded dogs admitted  Dogs admitted to shelter for rabies observation  Dogs confiscated under the Humane Care Act  Dogs born in facility                                                                                                                                                                                                                                                                                                                                                                                                                                                                                        | 2<br>2<br>0<br>0<br>0                                                                        | 30<br>22<br>10<br>2<br>1                                                                            | 4<br>3<br>0<br>0<br>3<br>0                                                                        | 38<br>36<br>5<br>2<br>6                                                                                   |
| Relinquish dogs admitted (Do not include ORE)  Rescue dogs admitted  Impounded dogs admitted  Dogs admitted to shelter for rabies observation  Dogs confiscated under the Humane Care Act  Dogs born in facility  Dogs redeemed                                                                                                                                                                                                                                                                                                                                                                                                                                                                         | 2<br>2<br>0<br>0<br>0<br>0<br>0                                                              | 30<br>22<br>10<br>2<br>1<br>0<br>179                                                                | 4<br>3<br>0<br>0<br>3<br>0<br>20                                                                  | 38<br>36<br>5<br>2<br>6<br>0<br>170                                                                       |
| Relinquish dogs admitted (Do not include ORE)  Rescue dogs admitted  Impounded dogs admitted  Dogs admitted to shelter for rabies observation  Dogs confiscated under the Humane Care Act  Dogs born in facility  Dogs redeemed  Dogs transferred out of facility                                                                                                                                                                                                                                                                                                                                                                                                                                       | 2<br>2<br>0<br>0<br>0<br>0<br>0<br>16<br>2                                                   | 30<br>22<br>10<br>2<br>1<br>0<br>179<br>40                                                          | 4<br>3<br>0<br>0<br>3<br>0<br>20<br>2                                                             | 38<br>36<br>5<br>2<br>6<br>0<br>170<br>20                                                                 |
| Relinquish dogs admitted (Do not include ORE)  Rescue dogs admitted  Impounded dogs admitted  Dogs admitted to shelter for rabies observation  Dogs confiscated under the Humane Care Act  Dogs born in facility  Dogs redeemed  Dogs transferred out of facility  Dogs adopted                                                                                                                                                                                                                                                                                                                                                                                                                         | 2<br>0<br>0<br>0<br>0<br>0<br>16<br>2                                                        | 30<br>22<br>10<br>2<br>1<br>0<br>179<br>40                                                          | 4<br>3<br>0<br>0<br>3<br>0<br>20<br>2                                                             | 38<br>36<br>5<br>2<br>6<br>0<br>170<br>20<br>83                                                           |
| Relinquish dogs admitted (Do not include ORE)  Rescue dogs admitted  Impounded dogs admitted  Dogs admitted to shelter for rabies observation  Dogs confiscated under the Humane Care Act  Dogs born in facility  Dogs redeemed  Dogs transferred out of facility  Dogs adopted  Dogs returned from adoption                                                                                                                                                                                                                                                                                                                                                                                            | 2<br>0<br>0<br>0<br>0<br>0<br>16<br>2<br>9                                                   | 30<br>22<br>10<br>2<br>1<br>0<br>179<br>40<br>103<br>14                                             | 4<br>3<br>0<br>0<br>3<br>0<br>20<br>2<br>7                                                        | 38<br>36<br>5<br>2<br>6<br>0<br>170<br>20<br>83<br>6                                                      |
| Relinquish dogs admitted (Do not include ORE)  Rescue dogs admitted  Impounded dogs admitted  Dogs admitted to shelter for rabies observation  Dogs confiscated under the Humane Care Act  Dogs born in facility  Dogs redeemed  Dogs transferred out of facility  Dogs adopted  Dogs returned from adoption  Euthanized dogs (Total from lines 44 to 63) (NO ORE)                                                                                                                                                                                                                                                                                                                                      | 2<br>0<br>0<br>0<br>0<br>16<br>2<br>9<br>2                                                   | 30<br>22<br>10<br>2<br>1<br>0<br>179<br>40<br>103<br>14<br>46                                       | 4<br>3<br>0<br>0<br>3<br>0<br>20<br>2<br>7<br>1<br>5                                              | 38<br>36<br>5<br>2<br>6<br>0<br>170<br>20<br>83<br>6<br>42                                                |
| Relinquish dogs admitted (Do not include ORE)  Rescue dogs admitted  Impounded dogs admitted  Dogs admitted to shelter for rabies observation  Dogs confiscated under the Humane Care Act  Dogs born in facility  Dogs redeemed  Dogs transferred out of facility  Dogs adopted  Dogs returned from adoption  Euthanized dogs (Total from lines 44 to 63) (NO ORE)  Stray Dogs euthanized                                                                                                                                                                                                                                                                                                               | 2<br>2<br>0<br>0<br>0<br>0<br>16<br>2<br>9<br>2<br>3<br>3                                    | 30<br>22<br>10<br>2<br>1<br>0<br>179<br>40<br>103<br>14<br>46<br>35                                 | 4<br>3<br>0<br>0<br>3<br>0<br>20<br>2<br>7<br>1<br>5                                              | 38<br>36<br>5<br>2<br>6<br>0<br>170<br>20<br>83<br>6<br>42<br>30                                          |
| Relinquish dogs admitted (Do not include ORE)  Rescue dogs admitted  Impounded dogs admitted  Dogs admitted to shelter for rabies observation  Dogs confiscated under the Humane Care Act  Dogs born in facility  Dogs redeemed  Dogs transferred out of facility  Dogs adopted  Dogs returned from adoption  Euthanized dogs (Total from lines 44 to 63) (NO ORE)  Stray Dogs euthanized  Stray dogs euthanized for Aggression                                                                                                                                                                                                                                                                         | 2<br>0<br>0<br>0<br>0<br>16<br>2<br>9<br>2<br>3<br>3                                         | 30<br>22<br>10<br>2<br>1<br>0<br>179<br>40<br>103<br>14<br>46<br>35<br>20                           | 4<br>3<br>0<br>0<br>3<br>0<br>20<br>2<br>7<br>1<br>5<br>3<br>3                                    | 38<br>36<br>5<br>2<br>6<br>0<br>170<br>20<br>83<br>6<br>42<br>30<br>27                                    |
| Relinquish dogs admitted (Do not include ORE)  Rescue dogs admitted  Impounded dogs admitted  Dogs admitted to shelter for rabies observation  Dogs confiscated under the Humane Care Act  Dogs born in facility  Dogs redeemed  Dogs transferred out of facility  Dogs adopted  Dogs returned from adoption  Euthanized dogs (Total from lines 44 to 63) (NO ORE)  Stray Dogs euthanized  Stray dogs euthanized for Aggression  Stray dogs euthanized for Health                                                                                                                                                                                                                                       | 2<br>0<br>0<br>0<br>0<br>16<br>2<br>9<br>2<br>3<br>3<br>1                                    | 30<br>22<br>10<br>2<br>1<br>0<br>179<br>40<br>103<br>14<br>46<br>35<br>20<br>14                     | 4<br>3<br>0<br>0<br>3<br>0<br>20<br>2<br>7<br>1<br>5<br>3<br>0                                    | 38<br>36<br>5<br>2<br>6<br>0<br>170<br>20<br>83<br>6<br>42<br>30<br>27                                    |
| Relinquish dogs admitted (Do not include ORE)  Rescue dogs admitted  Impounded dogs admitted  Dogs admitted to shelter for rabies observation  Dogs confiscated under the Humane Care Act  Dogs born in facility  Dogs redeemed  Dogs transferred out of facility  Dogs adopted  Dogs returned from adoption  Euthanized dogs (Total from lines 44 to 63) (NO ORE)  Stray Dogs euthanized  Stray dogs euthanized for Aggression  Stray dogs euthanized - involved in Bite                                                                                                                                                                                                                               | 2<br>0<br>0<br>0<br>0<br>16<br>2<br>9<br>2<br>3<br>3<br>1<br>1                               | 30<br>22<br>10<br>2<br>1<br>0<br>179<br>40<br>103<br>14<br>46<br>35<br>20<br>14                     | 4<br>3<br>0<br>0<br>20<br>2<br>7<br>1<br>5<br>3<br>0                                              | 38<br>36<br>5<br>2<br>6<br>0<br>170<br>20<br>83<br>6<br>42<br>30<br>27<br>3                               |
| Relinquish dogs admitted (Do not include ORE)  Rescue dogs admitted  Impounded dogs admitted  Dogs admitted to shelter for rabies observation  Dogs confiscated under the Humane Care Act  Dogs born in facility  Dogs redeemed  Dogs transferred out of facility  Dogs adopted  Dogs returned from adoption  Euthanized dogs (Total from lines 44 to 63) (NO ORE)  Stray Dogs euthanized  Stray dogs euthanized for Aggression  Stray dogs euthanized for Health  Stray dogs euthanized - involved in Bite  Relinquish Dogs euthanized                                                                                                                                                                 | 2<br>2<br>0<br>0<br>0<br>0<br>16<br>2<br>9<br>2<br>3<br>3<br>1<br>1                          | 30<br>22<br>10<br>2<br>1<br>0<br>179<br>40<br>103<br>14<br>46<br>35<br>20<br>14<br>1<br>6           | 4<br>3<br>0<br>0<br>20<br>2<br>7<br>1<br>5<br>3<br>0<br>0                                         | 38<br>36<br>5<br>2<br>6<br>0<br>170<br>20<br>83<br>6<br>42<br>30<br>27<br>3<br>0<br>7                     |
| Relinquish dogs admitted (Do not include ORE) Rescue dogs admitted Impounded dogs admitted Dogs admitted to shelter for rabies observation Dogs confiscated under the Humane Care Act Dogs born in facility Dogs redeemed Dogs transferred out of facility Dogs adopted Dogs returned from adoption Euthanized dogs (Total from lines 44 to 63) (NO ORE) Stray Dogs euthanized Stray dogs euthanized for Aggression Stray dogs euthanized for Health Stray dogs euthanized - involved in Bite Relinquish Dogs euthanized Relinquish dogs euthanized for Aggression                                                                                                                                      | 2<br>2<br>0<br>0<br>0<br>0<br>16<br>2<br>9<br>2<br>3<br>3<br>1<br>1<br>1<br>0<br>0           | 30<br>22<br>10<br>2<br>1<br>0<br>179<br>40<br>103<br>14<br>46<br>35<br>20<br>14<br>1<br>6           | 4<br>3<br>0<br>0<br>20<br>2<br>7<br>1<br>5<br>3<br>0<br>0<br>0                                    | 38<br>36<br>5<br>2<br>6<br>0<br>170<br>20<br>83<br>6<br>42<br>30<br>27<br>3<br>0<br>7                     |
| Relinquish dogs admitted (Do not include ORE) Rescue dogs admitted Impounded dogs admitted Dogs admitted to shelter for rabies observation Dogs confiscated under the Humane Care Act Dogs born in facility Dogs redeemed Dogs transferred out of facility Dogs adopted Dogs returned from adoption Euthanized dogs (Total from lines 44 to 63) (NO ORE) Stray Dogs euthanized Stray dogs euthanized for Aggression Stray dogs euthanized for Health Stray dogs euthanized - involved in Bite Relinquish Dogs euthanized Relinquish dogs euthanized for Aggression Relinquish dogs euthanized for Health                                                                                                | 2<br>0<br>0<br>0<br>0<br>16<br>2<br>9<br>2<br>3<br>3<br>1<br>1<br>1<br>0<br>0                | 30<br>22<br>10<br>2<br>1<br>0<br>179<br>40<br>103<br>14<br>46<br>35<br>20<br>14<br>1<br>6<br>5      | 4<br>3<br>0<br>0<br>3<br>0<br>20<br>2<br>7<br>1<br>5<br>3<br>0<br>0<br>1<br>1                     | 38<br>36<br>5<br>2<br>6<br>0<br>170<br>20<br>83<br>6<br>42<br>30<br>27<br>3<br>0<br>7<br>7                |
| Relinquish dogs admitted (Do not include ORE)  Rescue dogs admitted  Impounded dogs admitted  Dogs admitted to shelter for rabies observation  Dogs confiscated under the Humane Care Act  Dogs born in facility  Dogs redeemed  Dogs transferred out of facility  Dogs adopted  Dogs returned from adoption  Euthanized dogs (Total from lines 44 to 63) (NO ORE)  Stray Dogs euthanized  Stray dogs euthanized for Aggression  Stray dogs euthanized for Health  Stray dogs euthanized - involved in Bite  Relinquish dogs euthanized for Aggression  Relinquish dogs euthanized for Health                                                                                                           | 2<br>0<br>0<br>0<br>0<br>16<br>2<br>9<br>2<br>3<br>3<br>1<br>1<br>1<br>0<br>0                | 30<br>22<br>10<br>2<br>1<br>0<br>179<br>40<br>103<br>14<br>46<br>35<br>20<br>14<br>1<br>6<br>5      | 4<br>3<br>0<br>0<br>20<br>2<br>7<br>1<br>5<br>3<br>0<br>0<br>1<br>1<br>0                          | 38<br>36<br>5<br>2<br>6<br>0<br>170<br>20<br>83<br>6<br>42<br>30<br>27<br>3<br>0<br>7<br>7<br>0           |
| Relinquish dogs admitted (Do not include ORE) Rescue dogs admitted Impounded dogs admitted Dogs admitted to shelter for rabies observation Dogs confiscated under the Humane Care Act Dogs born in facility Dogs redeemed Dogs transferred out of facility Dogs adopted Dogs returned from adoption Euthanized dogs (Total from lines 44 to 63) (NO ORE) Stray Dogs euthanized Stray dogs euthanized for Aggression Stray dogs euthanized for Health Stray dogs euthanized - involved in Bite Relinquish Dogs euthanized for Aggression Relinquish dogs euthanized for Health Relinquish dogs euthanized for Health Relinquish dogs euthanized for Health                                               | 2<br>0<br>0<br>0<br>0<br>16<br>2<br>9<br>2<br>3<br>3<br>1<br>1<br>1<br>0<br>0<br>0           | 30<br>22<br>10<br>2<br>1<br>0<br>179<br>40<br>103<br>14<br>46<br>35<br>20<br>14<br>1<br>6<br>5<br>1 | 4<br>3<br>0<br>0<br>3<br>0<br>20<br>2<br>7<br>1<br>5<br>3<br>3<br>0<br>0<br>1<br>1<br>0<br>0      | 38<br>36<br>5<br>2<br>6<br>0<br>170<br>20<br>83<br>6<br>42<br>30<br>27<br>3<br>0<br>7<br>7<br>0<br>0      |
| Relinquish dogs admitted (Do not include ORE) Rescue dogs admitted Impounded dogs admitted Dogs admitted to shelter for rabies observation Dogs confiscated under the Humane Care Act Dogs born in facility Dogs redeemed Dogs transferred out of facility Dogs adopted Dogs returned from adoption Euthanized dogs (Total from lines 44 to 63) (NO ORE) Stray Dogs euthanized Stray dogs euthanized for Aggression Stray dogs euthanized for Health Stray dogs euthanized - involved in Bite Relinquish dogs euthanized for Aggression Relinquish dogs euthanized for Health Relinquish dogs euthanized for Health Relinquish dogs euthanized for Aggression Relinquish dogs euthanized for Aggression | 2<br>2<br>0<br>0<br>0<br>0<br>16<br>2<br>9<br>2<br>3<br>3<br>1<br>1<br>1<br>0<br>0<br>0<br>0 | 30<br>22<br>10<br>2<br>1<br>0<br>179<br>40<br>103<br>14<br>46<br>35<br>20<br>14<br>1<br>6<br>5<br>1 | 4<br>3<br>0<br>0<br>3<br>0<br>20<br>2<br>7<br>1<br>5<br>3<br>3<br>0<br>0<br>1<br>1<br>0<br>0<br>0 | 38<br>36<br>5<br>2<br>6<br>0<br>170<br>20<br>83<br>6<br>42<br>30<br>27<br>3<br>0<br>7<br>7<br>0<br>0<br>1 |
| Relinquish dogs admitted (Do not include ORE)  Rescue dogs admitted  Impounded dogs admitted  Dogs admitted to shelter for rabies observation  Dogs confiscated under the Humane Care Act  Dogs born in facility  Dogs redeemed  Dogs transferred out of facility  Dogs adopted  Dogs returned from adoption  Euthanized dogs (Total from lines 44 to 63) (NO ORE)  Stray Dogs euthanized  Stray dogs euthanized for Aggression  Stray dogs euthanized for Health  Stray dogs euthanized - involved in Bite  Relinquish dogs euthanized for Aggression  Relinquish dogs euthanized for Health  Relinquish dogs euthanized for Health                                                                    | 2<br>0<br>0<br>0<br>0<br>16<br>2<br>9<br>2<br>3<br>3<br>1<br>1<br>1<br>0<br>0<br>0           | 30<br>22<br>10<br>2<br>1<br>0<br>179<br>40<br>103<br>14<br>46<br>35<br>20<br>14<br>1<br>6<br>5<br>1 | 4<br>3<br>0<br>0<br>3<br>0<br>20<br>2<br>7<br>1<br>5<br>3<br>3<br>0<br>0<br>1<br>1<br>0<br>0      | 38<br>36<br>5<br>2<br>6<br>0<br>170<br>20<br>83<br>6<br>42<br>30<br>27<br>3<br>0<br>7<br>7<br>0<br>0      |