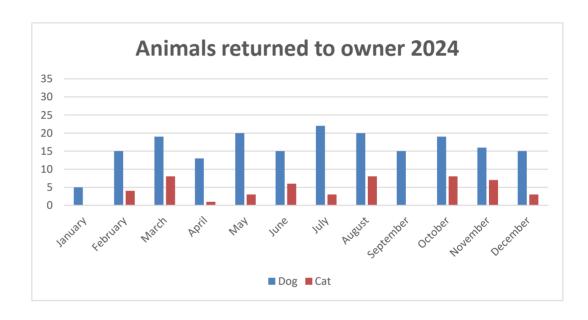

### DIVISION OF VETERINARY PUBLIC HEALTH END OF MONTH REPORT 2024

|                                                                                                                                                                                                                                                                                                                                                                                                                                                                                                                                                                                                                                                                                                         | Nov-24                                                                                       | YTD 2024                                                                                            | Nov-23                                                                                            | YTD 2023                                                                                                  |
|---------------------------------------------------------------------------------------------------------------------------------------------------------------------------------------------------------------------------------------------------------------------------------------------------------------------------------------------------------------------------------------------------------------------------------------------------------------------------------------------------------------------------------------------------------------------------------------------------------------------------------------------------------------------------------------------------------|----------------------------------------------------------------------------------------------|-----------------------------------------------------------------------------------------------------|---------------------------------------------------------------------------------------------------|-----------------------------------------------------------------------------------------------------------|
| RABIES INVESTIGATIONS                                                                                                                                                                                                                                                                                                                                                                                                                                                                                                                                                                                                                                                                                   | 1101 2-1                                                                                     | 115 2021                                                                                            | 1101 20                                                                                           | 110 2020                                                                                                  |
| Animal Bite Investigations                                                                                                                                                                                                                                                                                                                                                                                                                                                                                                                                                                                                                                                                              | 52                                                                                           | 738                                                                                                 | 39                                                                                                | 670                                                                                                       |
| Animal Bite Followups                                                                                                                                                                                                                                                                                                                                                                                                                                                                                                                                                                                                                                                                                   | 55                                                                                           | 927                                                                                                 | 54                                                                                                | 908                                                                                                       |
| Specimens to Laboratory                                                                                                                                                                                                                                                                                                                                                                                                                                                                                                                                                                                                                                                                                 | 7                                                                                            | 132                                                                                                 | 6                                                                                                 | 126                                                                                                       |
| Positive                                                                                                                                                                                                                                                                                                                                                                                                                                                                                                                                                                                                                                                                                                | 0                                                                                            | 3                                                                                                   | 0                                                                                                 | 8                                                                                                         |
| Number of Dogs Vaccinated 1 yr no registration                                                                                                                                                                                                                                                                                                                                                                                                                                                                                                                                                                                                                                                          | 52                                                                                           | 505                                                                                                 | 117                                                                                               | 894                                                                                                       |
| Number of Dogs Vaccinated 3 yrs no registration                                                                                                                                                                                                                                                                                                                                                                                                                                                                                                                                                                                                                                                         | 23                                                                                           | 324                                                                                                 | 39                                                                                                | 414                                                                                                       |
| Number of Cats Vaccinated 1 yr no registration                                                                                                                                                                                                                                                                                                                                                                                                                                                                                                                                                                                                                                                          | 28                                                                                           | 193                                                                                                 | 41                                                                                                | 296                                                                                                       |
| Number of Cats Vaccinated 3 yrs no registration                                                                                                                                                                                                                                                                                                                                                                                                                                                                                                                                                                                                                                                         | 1                                                                                            | 35                                                                                                  | 8                                                                                                 | 49                                                                                                        |
| Number of Dogs Vaccinated/Registered 1 yr                                                                                                                                                                                                                                                                                                                                                                                                                                                                                                                                                                                                                                                               | 1470                                                                                         | 16790                                                                                               | 1400                                                                                              | 18016                                                                                                     |
| Number of Dogs Vaccinated/Registered 3 yrs                                                                                                                                                                                                                                                                                                                                                                                                                                                                                                                                                                                                                                                              | 1060                                                                                         | 14275                                                                                               | 1333                                                                                              | 14133                                                                                                     |
| Number of Cats Vaccinated/Registered 1 yr                                                                                                                                                                                                                                                                                                                                                                                                                                                                                                                                                                                                                                                               | 804                                                                                          | 8161                                                                                                | 656                                                                                               | 7955                                                                                                      |
| Number of Cats Vaccinated/Registered 3 yrs                                                                                                                                                                                                                                                                                                                                                                                                                                                                                                                                                                                                                                                              | 177                                                                                          | 2789                                                                                                | 201                                                                                               | 2227                                                                                                      |
|                                                                                                                                                                                                                                                                                                                                                                                                                                                                                                                                                                                                                                                                                                         |                                                                                              |                                                                                                     | _                                                                                                 |                                                                                                           |
| GENERAL ACTIVITIES                                                                                                                                                                                                                                                                                                                                                                                                                                                                                                                                                                                                                                                                                      |                                                                                              |                                                                                                     |                                                                                                   |                                                                                                           |
| Complaints Received                                                                                                                                                                                                                                                                                                                                                                                                                                                                                                                                                                                                                                                                                     |                                                                                              |                                                                                                     |                                                                                                   |                                                                                                           |
| Cruelty Investigations                                                                                                                                                                                                                                                                                                                                                                                                                                                                                                                                                                                                                                                                                  | 26                                                                                           | 288                                                                                                 | 21                                                                                                | 282                                                                                                       |
| Written Warnings                                                                                                                                                                                                                                                                                                                                                                                                                                                                                                                                                                                                                                                                                        | 560                                                                                          | 7378                                                                                                | 501                                                                                               | 9253                                                                                                      |
| Patrols                                                                                                                                                                                                                                                                                                                                                                                                                                                                                                                                                                                                                                                                                                 | 21                                                                                           | 261                                                                                                 | 12                                                                                                | 292                                                                                                       |
| Tickets issued                                                                                                                                                                                                                                                                                                                                                                                                                                                                                                                                                                                                                                                                                          | 132                                                                                          | 1394                                                                                                | 42                                                                                                | 1200                                                                                                      |
| Court Appearance Served                                                                                                                                                                                                                                                                                                                                                                                                                                                                                                                                                                                                                                                                                 | 33                                                                                           | 391                                                                                                 | 25                                                                                                | 478                                                                                                       |
| Field Redemptions                                                                                                                                                                                                                                                                                                                                                                                                                                                                                                                                                                                                                                                                                       | 14                                                                                           | 161                                                                                                 | 13                                                                                                | 94                                                                                                        |
| Wildlife Calls                                                                                                                                                                                                                                                                                                                                                                                                                                                                                                                                                                                                                                                                                          | 30                                                                                           | 557                                                                                                 | 56                                                                                                | 601                                                                                                       |
| Mailings                                                                                                                                                                                                                                                                                                                                                                                                                                                                                                                                                                                                                                                                                                | 288                                                                                          | 4607                                                                                                | 428                                                                                               | 5820                                                                                                      |
| Volunteer Hours                                                                                                                                                                                                                                                                                                                                                                                                                                                                                                                                                                                                                                                                                         | 145                                                                                          | 1091                                                                                                | 91.5                                                                                              | 700                                                                                                       |
|                                                                                                                                                                                                                                                                                                                                                                                                                                                                                                                                                                                                                                                                                                         |                                                                                              |                                                                                                     |                                                                                                   |                                                                                                           |
| KENNEL ACTIVITIES                                                                                                                                                                                                                                                                                                                                                                                                                                                                                                                                                                                                                                                                                       |                                                                                              |                                                                                                     |                                                                                                   |                                                                                                           |
|                                                                                                                                                                                                                                                                                                                                                                                                                                                                                                                                                                                                                                                                                                         |                                                                                              |                                                                                                     |                                                                                                   |                                                                                                           |
| Stray dogs admitted                                                                                                                                                                                                                                                                                                                                                                                                                                                                                                                                                                                                                                                                                     | 25                                                                                           | 299                                                                                                 | 30                                                                                                | 263                                                                                                       |
| Relinquish dogs admitted (Do not include ORE)                                                                                                                                                                                                                                                                                                                                                                                                                                                                                                                                                                                                                                                           | 2                                                                                            | 30                                                                                                  | 4                                                                                                 | 38                                                                                                        |
| Relinquish dogs admitted (Do not include ORE)  Rescue dogs admitted                                                                                                                                                                                                                                                                                                                                                                                                                                                                                                                                                                                                                                     | 2 2                                                                                          | 30<br>22                                                                                            | 4<br>3                                                                                            | 38<br>36                                                                                                  |
| Relinquish dogs admitted (Do not include ORE)  Rescue dogs admitted  Impounded dogs admitted                                                                                                                                                                                                                                                                                                                                                                                                                                                                                                                                                                                                            | 2<br>2<br>0                                                                                  | 30<br>22<br>10                                                                                      | 4<br>3<br>0                                                                                       | 38<br>36<br>5                                                                                             |
| Relinquish dogs admitted (Do not include ORE)  Rescue dogs admitted  Impounded dogs admitted  Dogs admitted to shelter for rabies observation                                                                                                                                                                                                                                                                                                                                                                                                                                                                                                                                                           | 2<br>2<br>0<br>0                                                                             | 30<br>22<br>10<br>2                                                                                 | 4<br>3<br>0<br>0                                                                                  | 38<br>36<br>5<br>2                                                                                        |
| Relinquish dogs admitted (Do not include ORE)  Rescue dogs admitted  Impounded dogs admitted  Dogs admitted to shelter for rabies observation  Dogs confiscated under the Humane Care Act                                                                                                                                                                                                                                                                                                                                                                                                                                                                                                               | 2<br>2<br>0<br>0<br>0                                                                        | 30<br>22<br>10<br>2<br>1                                                                            | 4<br>3<br>0<br>0<br>3                                                                             | 38<br>36<br>5<br>2<br>6                                                                                   |
| Relinquish dogs admitted (Do not include ORE)  Rescue dogs admitted  Impounded dogs admitted  Dogs admitted to shelter for rabies observation  Dogs confiscated under the Humane Care Act  Dogs born in facility                                                                                                                                                                                                                                                                                                                                                                                                                                                                                        | 2<br>2<br>0<br>0<br>0                                                                        | 30<br>22<br>10<br>2<br>1                                                                            | 4<br>3<br>0<br>0<br>3<br>0                                                                        | 38<br>36<br>5<br>2<br>6                                                                                   |
| Relinquish dogs admitted (Do not include ORE)  Rescue dogs admitted  Impounded dogs admitted  Dogs admitted to shelter for rabies observation  Dogs confiscated under the Humane Care Act  Dogs born in facility  Dogs redeemed                                                                                                                                                                                                                                                                                                                                                                                                                                                                         | 2<br>2<br>0<br>0<br>0<br>0<br>0                                                              | 30<br>22<br>10<br>2<br>1<br>0<br>179                                                                | 4<br>3<br>0<br>0<br>3<br>0<br>20                                                                  | 38<br>36<br>5<br>2<br>6<br>0<br>170                                                                       |
| Relinquish dogs admitted (Do not include ORE)  Rescue dogs admitted  Impounded dogs admitted  Dogs admitted to shelter for rabies observation  Dogs confiscated under the Humane Care Act  Dogs born in facility  Dogs redeemed  Dogs transferred out of facility                                                                                                                                                                                                                                                                                                                                                                                                                                       | 2<br>2<br>0<br>0<br>0<br>0<br>0<br>16<br>2                                                   | 30<br>22<br>10<br>2<br>1<br>0<br>179<br>40                                                          | 4<br>3<br>0<br>0<br>3<br>0<br>20<br>2                                                             | 38<br>36<br>5<br>2<br>6<br>0<br>170<br>20                                                                 |
| Relinquish dogs admitted (Do not include ORE)  Rescue dogs admitted  Impounded dogs admitted  Dogs admitted to shelter for rabies observation  Dogs confiscated under the Humane Care Act  Dogs born in facility  Dogs redeemed  Dogs transferred out of facility  Dogs adopted                                                                                                                                                                                                                                                                                                                                                                                                                         | 2<br>0<br>0<br>0<br>0<br>0<br>16<br>2                                                        | 30<br>22<br>10<br>2<br>1<br>0<br>179<br>40                                                          | 4<br>3<br>0<br>0<br>3<br>0<br>20<br>2                                                             | 38<br>36<br>5<br>2<br>6<br>0<br>170<br>20<br>83                                                           |
| Relinquish dogs admitted (Do not include ORE)  Rescue dogs admitted  Impounded dogs admitted  Dogs admitted to shelter for rabies observation  Dogs confiscated under the Humane Care Act  Dogs born in facility  Dogs redeemed  Dogs transferred out of facility  Dogs adopted  Dogs returned from adoption                                                                                                                                                                                                                                                                                                                                                                                            | 2<br>0<br>0<br>0<br>0<br>0<br>16<br>2<br>9                                                   | 30<br>22<br>10<br>2<br>1<br>0<br>179<br>40<br>103<br>14                                             | 4<br>3<br>0<br>0<br>3<br>0<br>20<br>2<br>7                                                        | 38<br>36<br>5<br>2<br>6<br>0<br>170<br>20<br>83<br>6                                                      |
| Relinquish dogs admitted (Do not include ORE)  Rescue dogs admitted  Impounded dogs admitted  Dogs admitted to shelter for rabies observation  Dogs confiscated under the Humane Care Act  Dogs born in facility  Dogs redeemed  Dogs transferred out of facility  Dogs adopted  Dogs returned from adoption  Euthanized dogs (Total from lines 44 to 63) (NO ORE)                                                                                                                                                                                                                                                                                                                                      | 2<br>0<br>0<br>0<br>0<br>16<br>2<br>9<br>2                                                   | 30<br>22<br>10<br>2<br>1<br>0<br>179<br>40<br>103<br>14<br>46                                       | 4<br>3<br>0<br>0<br>3<br>0<br>20<br>2<br>7<br>1<br>5                                              | 38<br>36<br>5<br>2<br>6<br>0<br>170<br>20<br>83<br>6<br>42                                                |
| Relinquish dogs admitted (Do not include ORE)  Rescue dogs admitted  Impounded dogs admitted  Dogs admitted to shelter for rabies observation  Dogs confiscated under the Humane Care Act  Dogs born in facility  Dogs redeemed  Dogs transferred out of facility  Dogs adopted  Dogs returned from adoption  Euthanized dogs (Total from lines 44 to 63) (NO ORE)  Stray Dogs euthanized                                                                                                                                                                                                                                                                                                               | 2<br>2<br>0<br>0<br>0<br>0<br>16<br>2<br>9<br>2<br>3<br>3                                    | 30<br>22<br>10<br>2<br>1<br>0<br>179<br>40<br>103<br>14<br>46<br>35                                 | 4<br>3<br>0<br>0<br>3<br>0<br>20<br>2<br>7<br>1<br>5                                              | 38<br>36<br>5<br>2<br>6<br>0<br>170<br>20<br>83<br>6<br>42<br>30                                          |
| Relinquish dogs admitted (Do not include ORE)  Rescue dogs admitted  Impounded dogs admitted  Dogs admitted to shelter for rabies observation  Dogs confiscated under the Humane Care Act  Dogs born in facility  Dogs redeemed  Dogs transferred out of facility  Dogs adopted  Dogs returned from adoption  Euthanized dogs (Total from lines 44 to 63) (NO ORE)  Stray Dogs euthanized  Stray dogs euthanized for Aggression                                                                                                                                                                                                                                                                         | 2<br>0<br>0<br>0<br>0<br>16<br>2<br>9<br>2<br>3<br>3                                         | 30<br>22<br>10<br>2<br>1<br>0<br>179<br>40<br>103<br>14<br>46<br>35<br>20                           | 4<br>3<br>0<br>0<br>3<br>0<br>20<br>2<br>7<br>1<br>5<br>3<br>3                                    | 38<br>36<br>5<br>2<br>6<br>0<br>170<br>20<br>83<br>6<br>42<br>30<br>27                                    |
| Relinquish dogs admitted (Do not include ORE)  Rescue dogs admitted  Impounded dogs admitted  Dogs admitted to shelter for rabies observation  Dogs confiscated under the Humane Care Act  Dogs born in facility  Dogs redeemed  Dogs transferred out of facility  Dogs adopted  Dogs returned from adoption  Euthanized dogs (Total from lines 44 to 63) (NO ORE)  Stray Dogs euthanized  Stray dogs euthanized for Aggression  Stray dogs euthanized for Health                                                                                                                                                                                                                                       | 2<br>0<br>0<br>0<br>0<br>16<br>2<br>9<br>2<br>3<br>3<br>1                                    | 30<br>22<br>10<br>2<br>1<br>0<br>179<br>40<br>103<br>14<br>46<br>35<br>20<br>14                     | 4<br>3<br>0<br>0<br>3<br>0<br>20<br>2<br>7<br>1<br>5<br>3<br>0                                    | 38<br>36<br>5<br>2<br>6<br>0<br>170<br>20<br>83<br>6<br>42<br>30<br>27                                    |
| Relinquish dogs admitted (Do not include ORE)  Rescue dogs admitted  Impounded dogs admitted  Dogs admitted to shelter for rabies observation  Dogs confiscated under the Humane Care Act  Dogs born in facility  Dogs redeemed  Dogs transferred out of facility  Dogs adopted  Dogs returned from adoption  Euthanized dogs (Total from lines 44 to 63) (NO ORE)  Stray Dogs euthanized  Stray dogs euthanized for Aggression  Stray dogs euthanized - involved in Bite                                                                                                                                                                                                                               | 2<br>0<br>0<br>0<br>0<br>16<br>2<br>9<br>2<br>3<br>3<br>1<br>1                               | 30<br>22<br>10<br>2<br>1<br>0<br>179<br>40<br>103<br>14<br>46<br>35<br>20<br>14                     | 4<br>3<br>0<br>0<br>20<br>2<br>7<br>1<br>5<br>3<br>0                                              | 38<br>36<br>5<br>2<br>6<br>0<br>170<br>20<br>83<br>6<br>42<br>30<br>27<br>3                               |
| Relinquish dogs admitted (Do not include ORE)  Rescue dogs admitted  Impounded dogs admitted  Dogs admitted to shelter for rabies observation  Dogs confiscated under the Humane Care Act  Dogs born in facility  Dogs redeemed  Dogs transferred out of facility  Dogs adopted  Dogs returned from adoption  Euthanized dogs (Total from lines 44 to 63) (NO ORE)  Stray Dogs euthanized  Stray dogs euthanized for Aggression  Stray dogs euthanized for Health  Stray dogs euthanized - involved in Bite  Relinquish Dogs euthanized                                                                                                                                                                 | 2<br>2<br>0<br>0<br>0<br>0<br>16<br>2<br>9<br>2<br>3<br>3<br>1<br>1                          | 30<br>22<br>10<br>2<br>1<br>0<br>179<br>40<br>103<br>14<br>46<br>35<br>20<br>14<br>1<br>6           | 4<br>3<br>0<br>0<br>20<br>2<br>7<br>1<br>5<br>3<br>0<br>0                                         | 38<br>36<br>5<br>2<br>6<br>0<br>170<br>20<br>83<br>6<br>42<br>30<br>27<br>3<br>0<br>7                     |
| Relinquish dogs admitted (Do not include ORE) Rescue dogs admitted Impounded dogs admitted Dogs admitted to shelter for rabies observation Dogs confiscated under the Humane Care Act Dogs born in facility Dogs redeemed Dogs transferred out of facility Dogs adopted Dogs returned from adoption Euthanized dogs (Total from lines 44 to 63) (NO ORE) Stray Dogs euthanized Stray dogs euthanized for Aggression Stray dogs euthanized for Health Stray dogs euthanized - involved in Bite Relinquish Dogs euthanized Relinquish dogs euthanized for Aggression                                                                                                                                      | 2<br>2<br>0<br>0<br>0<br>0<br>16<br>2<br>9<br>2<br>3<br>3<br>1<br>1<br>1<br>0<br>0           | 30<br>22<br>10<br>2<br>1<br>0<br>179<br>40<br>103<br>14<br>46<br>35<br>20<br>14<br>1<br>6           | 4<br>3<br>0<br>0<br>20<br>2<br>7<br>1<br>5<br>3<br>0<br>0<br>0                                    | 38<br>36<br>5<br>2<br>6<br>0<br>170<br>20<br>83<br>6<br>42<br>30<br>27<br>3<br>0<br>7                     |
| Relinquish dogs admitted (Do not include ORE) Rescue dogs admitted Impounded dogs admitted Dogs admitted to shelter for rabies observation Dogs confiscated under the Humane Care Act Dogs born in facility Dogs redeemed Dogs transferred out of facility Dogs adopted Dogs returned from adoption Euthanized dogs (Total from lines 44 to 63) (NO ORE) Stray Dogs euthanized Stray dogs euthanized for Aggression Stray dogs euthanized for Health Stray dogs euthanized - involved in Bite Relinquish Dogs euthanized Relinquish dogs euthanized for Aggression Relinquish dogs euthanized for Health                                                                                                | 2<br>0<br>0<br>0<br>0<br>16<br>2<br>9<br>2<br>3<br>3<br>1<br>1<br>1<br>0<br>0                | 30<br>22<br>10<br>2<br>1<br>0<br>179<br>40<br>103<br>14<br>46<br>35<br>20<br>14<br>1<br>6<br>5      | 4<br>3<br>0<br>0<br>3<br>0<br>20<br>2<br>7<br>1<br>5<br>3<br>0<br>0<br>1<br>1                     | 38<br>36<br>5<br>2<br>6<br>0<br>170<br>20<br>83<br>6<br>42<br>30<br>27<br>3<br>0<br>7<br>7                |
| Relinquish dogs admitted (Do not include ORE)  Rescue dogs admitted  Impounded dogs admitted  Dogs admitted to shelter for rabies observation  Dogs confiscated under the Humane Care Act  Dogs born in facility  Dogs redeemed  Dogs transferred out of facility  Dogs adopted  Dogs returned from adoption  Euthanized dogs (Total from lines 44 to 63) (NO ORE)  Stray Dogs euthanized  Stray dogs euthanized for Aggression  Stray dogs euthanized for Health  Stray dogs euthanized - involved in Bite  Relinquish dogs euthanized for Aggression  Relinquish dogs euthanized for Health                                                                                                           | 2<br>0<br>0<br>0<br>0<br>16<br>2<br>9<br>2<br>3<br>3<br>1<br>1<br>1<br>0<br>0                | 30<br>22<br>10<br>2<br>1<br>0<br>179<br>40<br>103<br>14<br>46<br>35<br>20<br>14<br>1<br>6<br>5      | 4<br>3<br>0<br>0<br>20<br>2<br>7<br>1<br>5<br>3<br>0<br>0<br>1<br>1<br>0                          | 38<br>36<br>5<br>2<br>6<br>0<br>170<br>20<br>83<br>6<br>42<br>30<br>27<br>3<br>0<br>7<br>7<br>0           |
| Relinquish dogs admitted (Do not include ORE) Rescue dogs admitted Impounded dogs admitted Dogs admitted to shelter for rabies observation Dogs confiscated under the Humane Care Act Dogs born in facility Dogs redeemed Dogs transferred out of facility Dogs adopted Dogs returned from adoption Euthanized dogs (Total from lines 44 to 63) (NO ORE) Stray Dogs euthanized Stray dogs euthanized for Aggression Stray dogs euthanized for Health Stray dogs euthanized - involved in Bite Relinquish Dogs euthanized for Aggression Relinquish dogs euthanized for Health Relinquish dogs euthanized for Health Relinquish dogs euthanized for Health                                               | 2<br>0<br>0<br>0<br>0<br>16<br>2<br>9<br>2<br>3<br>3<br>1<br>1<br>1<br>0<br>0<br>0           | 30<br>22<br>10<br>2<br>1<br>0<br>179<br>40<br>103<br>14<br>46<br>35<br>20<br>14<br>1<br>6<br>5<br>1 | 4<br>3<br>0<br>0<br>3<br>0<br>20<br>2<br>7<br>1<br>5<br>3<br>3<br>0<br>0<br>1<br>1<br>0<br>0      | 38<br>36<br>5<br>2<br>6<br>0<br>170<br>20<br>83<br>6<br>42<br>30<br>27<br>3<br>0<br>7<br>7<br>0<br>0      |
| Relinquish dogs admitted (Do not include ORE) Rescue dogs admitted Impounded dogs admitted Dogs admitted to shelter for rabies observation Dogs confiscated under the Humane Care Act Dogs born in facility Dogs redeemed Dogs transferred out of facility Dogs adopted Dogs returned from adoption Euthanized dogs (Total from lines 44 to 63) (NO ORE) Stray Dogs euthanized Stray dogs euthanized for Aggression Stray dogs euthanized for Health Stray dogs euthanized - involved in Bite Relinquish dogs euthanized for Aggression Relinquish dogs euthanized for Health Relinquish dogs euthanized for Health Relinquish dogs euthanized for Aggression Relinquish dogs euthanized for Aggression | 2<br>2<br>0<br>0<br>0<br>0<br>16<br>2<br>9<br>2<br>3<br>3<br>1<br>1<br>1<br>0<br>0<br>0<br>0 | 30<br>22<br>10<br>2<br>1<br>0<br>179<br>40<br>103<br>14<br>46<br>35<br>20<br>14<br>1<br>6<br>5<br>1 | 4<br>3<br>0<br>0<br>3<br>0<br>20<br>2<br>7<br>1<br>5<br>3<br>3<br>0<br>0<br>1<br>1<br>0<br>0<br>0 | 38<br>36<br>5<br>2<br>6<br>0<br>170<br>20<br>83<br>6<br>42<br>30<br>27<br>3<br>0<br>7<br>7<br>0<br>0<br>1 |
| Relinquish dogs admitted (Do not include ORE)  Rescue dogs admitted  Impounded dogs admitted  Dogs admitted to shelter for rabies observation  Dogs confiscated under the Humane Care Act  Dogs born in facility  Dogs redeemed  Dogs transferred out of facility  Dogs adopted  Dogs returned from adoption  Euthanized dogs (Total from lines 44 to 63) (NO ORE)  Stray Dogs euthanized  Stray dogs euthanized for Aggression  Stray dogs euthanized for Health  Stray dogs euthanized - involved in Bite  Relinquish dogs euthanized for Aggression  Relinquish dogs euthanized for Health  Relinquish dogs euthanized for Health                                                                    | 2<br>0<br>0<br>0<br>0<br>16<br>2<br>9<br>2<br>3<br>3<br>1<br>1<br>1<br>0<br>0<br>0           | 30<br>22<br>10<br>2<br>1<br>0<br>179<br>40<br>103<br>14<br>46<br>35<br>20<br>14<br>1<br>6<br>5<br>1 | 4<br>3<br>0<br>0<br>3<br>0<br>20<br>2<br>7<br>1<br>5<br>3<br>3<br>0<br>0<br>1<br>1<br>0<br>0      | 38<br>36<br>5<br>2<br>6<br>0<br>170<br>20<br>83<br>6<br>42<br>30<br>27<br>3<br>0<br>7<br>7<br>0<br>0      |