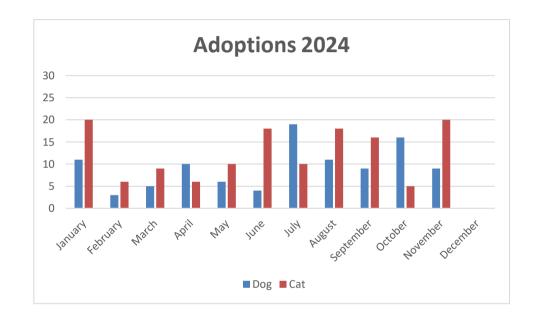

### DIVISION OF VETERINARY PUBLIC HEALTH END OF MONTH REPORT 2024

|                                                                                                                                                                                                                                                                                                                                                                                                                                                                                                                                                                                                                                                                                                         | Nov-24                                                                                       | YTD 2024                                                                                            | Nov-23                                                                                            | YTD 2023                                                                                                  |
|---------------------------------------------------------------------------------------------------------------------------------------------------------------------------------------------------------------------------------------------------------------------------------------------------------------------------------------------------------------------------------------------------------------------------------------------------------------------------------------------------------------------------------------------------------------------------------------------------------------------------------------------------------------------------------------------------------|----------------------------------------------------------------------------------------------|-----------------------------------------------------------------------------------------------------|---------------------------------------------------------------------------------------------------|-----------------------------------------------------------------------------------------------------------|
| RABIES INVESTIGATIONS                                                                                                                                                                                                                                                                                                                                                                                                                                                                                                                                                                                                                                                                                   | 1101 2-1                                                                                     | 115 2021                                                                                            | 1101 20                                                                                           | 110 2020                                                                                                  |
| Animal Bite Investigations                                                                                                                                                                                                                                                                                                                                                                                                                                                                                                                                                                                                                                                                              | 52                                                                                           | 738                                                                                                 | 39                                                                                                | 670                                                                                                       |
| Animal Bite Followups                                                                                                                                                                                                                                                                                                                                                                                                                                                                                                                                                                                                                                                                                   | 55                                                                                           | 927                                                                                                 | 54                                                                                                | 908                                                                                                       |
| Specimens to Laboratory                                                                                                                                                                                                                                                                                                                                                                                                                                                                                                                                                                                                                                                                                 | 7                                                                                            | 132                                                                                                 | 6                                                                                                 | 126                                                                                                       |
| Positive                                                                                                                                                                                                                                                                                                                                                                                                                                                                                                                                                                                                                                                                                                | 0                                                                                            | 3                                                                                                   | 0                                                                                                 | 8                                                                                                         |
| Number of Dogs Vaccinated 1 yr no registration                                                                                                                                                                                                                                                                                                                                                                                                                                                                                                                                                                                                                                                          | 52                                                                                           | 505                                                                                                 | 117                                                                                               | 894                                                                                                       |
| Number of Dogs Vaccinated 3 yrs no registration                                                                                                                                                                                                                                                                                                                                                                                                                                                                                                                                                                                                                                                         | 23                                                                                           | 324                                                                                                 | 39                                                                                                | 414                                                                                                       |
| Number of Cats Vaccinated 1 yr no registration                                                                                                                                                                                                                                                                                                                                                                                                                                                                                                                                                                                                                                                          | 28                                                                                           | 193                                                                                                 | 41                                                                                                | 296                                                                                                       |
| Number of Cats Vaccinated 3 yrs no registration                                                                                                                                                                                                                                                                                                                                                                                                                                                                                                                                                                                                                                                         | 1                                                                                            | 35                                                                                                  | 8                                                                                                 | 49                                                                                                        |
| Number of Dogs Vaccinated/Registered 1 yr                                                                                                                                                                                                                                                                                                                                                                                                                                                                                                                                                                                                                                                               | 1470                                                                                         | 16790                                                                                               | 1400                                                                                              | 18016                                                                                                     |
| Number of Dogs Vaccinated/Registered 3 yrs                                                                                                                                                                                                                                                                                                                                                                                                                                                                                                                                                                                                                                                              | 1060                                                                                         | 14275                                                                                               | 1333                                                                                              | 14133                                                                                                     |
| Number of Cats Vaccinated/Registered 1 yr                                                                                                                                                                                                                                                                                                                                                                                                                                                                                                                                                                                                                                                               | 804                                                                                          | 8161                                                                                                | 656                                                                                               | 7955                                                                                                      |
| Number of Cats Vaccinated/Registered 3 yrs                                                                                                                                                                                                                                                                                                                                                                                                                                                                                                                                                                                                                                                              | 177                                                                                          | 2789                                                                                                | 201                                                                                               | 2227                                                                                                      |
|                                                                                                                                                                                                                                                                                                                                                                                                                                                                                                                                                                                                                                                                                                         |                                                                                              |                                                                                                     | _                                                                                                 |                                                                                                           |
| GENERAL ACTIVITIES                                                                                                                                                                                                                                                                                                                                                                                                                                                                                                                                                                                                                                                                                      |                                                                                              |                                                                                                     |                                                                                                   |                                                                                                           |
| Complaints Received                                                                                                                                                                                                                                                                                                                                                                                                                                                                                                                                                                                                                                                                                     |                                                                                              |                                                                                                     |                                                                                                   |                                                                                                           |
| Cruelty Investigations                                                                                                                                                                                                                                                                                                                                                                                                                                                                                                                                                                                                                                                                                  | 26                                                                                           | 288                                                                                                 | 21                                                                                                | 282                                                                                                       |
| Written Warnings                                                                                                                                                                                                                                                                                                                                                                                                                                                                                                                                                                                                                                                                                        | 560                                                                                          | 7378                                                                                                | 501                                                                                               | 9253                                                                                                      |
| Patrols                                                                                                                                                                                                                                                                                                                                                                                                                                                                                                                                                                                                                                                                                                 | 21                                                                                           | 261                                                                                                 | 12                                                                                                | 292                                                                                                       |
| Tickets issued                                                                                                                                                                                                                                                                                                                                                                                                                                                                                                                                                                                                                                                                                          | 132                                                                                          | 1394                                                                                                | 42                                                                                                | 1200                                                                                                      |
| Court Appearance Served                                                                                                                                                                                                                                                                                                                                                                                                                                                                                                                                                                                                                                                                                 | 33                                                                                           | 391                                                                                                 | 25                                                                                                | 478                                                                                                       |
| Field Redemptions                                                                                                                                                                                                                                                                                                                                                                                                                                                                                                                                                                                                                                                                                       | 14                                                                                           | 161                                                                                                 | 13                                                                                                | 94                                                                                                        |
| Wildlife Calls                                                                                                                                                                                                                                                                                                                                                                                                                                                                                                                                                                                                                                                                                          | 30                                                                                           | 557                                                                                                 | 56                                                                                                | 601                                                                                                       |
| Mailings                                                                                                                                                                                                                                                                                                                                                                                                                                                                                                                                                                                                                                                                                                | 288                                                                                          | 4607                                                                                                | 428                                                                                               | 5820                                                                                                      |
| Volunteer Hours                                                                                                                                                                                                                                                                                                                                                                                                                                                                                                                                                                                                                                                                                         | 145                                                                                          | 1091                                                                                                | 91.5                                                                                              | 700                                                                                                       |
|                                                                                                                                                                                                                                                                                                                                                                                                                                                                                                                                                                                                                                                                                                         |                                                                                              |                                                                                                     |                                                                                                   |                                                                                                           |
| KENNEL ACTIVITIES                                                                                                                                                                                                                                                                                                                                                                                                                                                                                                                                                                                                                                                                                       |                                                                                              |                                                                                                     |                                                                                                   |                                                                                                           |
|                                                                                                                                                                                                                                                                                                                                                                                                                                                                                                                                                                                                                                                                                                         |                                                                                              |                                                                                                     |                                                                                                   |                                                                                                           |
| Stray dogs admitted                                                                                                                                                                                                                                                                                                                                                                                                                                                                                                                                                                                                                                                                                     | 25                                                                                           | 299                                                                                                 | 30                                                                                                | 263                                                                                                       |
| Relinquish dogs admitted (Do not include ORE)                                                                                                                                                                                                                                                                                                                                                                                                                                                                                                                                                                                                                                                           | 2                                                                                            | 30                                                                                                  | 4                                                                                                 | 38                                                                                                        |
| Relinquish dogs admitted (Do not include ORE)  Rescue dogs admitted                                                                                                                                                                                                                                                                                                                                                                                                                                                                                                                                                                                                                                     | 2 2                                                                                          | 30<br>22                                                                                            | 4<br>3                                                                                            | 38<br>36                                                                                                  |
| Relinquish dogs admitted (Do not include ORE)  Rescue dogs admitted  Impounded dogs admitted                                                                                                                                                                                                                                                                                                                                                                                                                                                                                                                                                                                                            | 2<br>2<br>0                                                                                  | 30<br>22<br>10                                                                                      | 4<br>3<br>0                                                                                       | 38<br>36<br>5                                                                                             |
| Relinquish dogs admitted (Do not include ORE)  Rescue dogs admitted  Impounded dogs admitted  Dogs admitted to shelter for rabies observation                                                                                                                                                                                                                                                                                                                                                                                                                                                                                                                                                           | 2<br>2<br>0<br>0                                                                             | 30<br>22<br>10<br>2                                                                                 | 4<br>3<br>0<br>0                                                                                  | 38<br>36<br>5<br>2                                                                                        |
| Relinquish dogs admitted (Do not include ORE)  Rescue dogs admitted  Impounded dogs admitted  Dogs admitted to shelter for rabies observation  Dogs confiscated under the Humane Care Act                                                                                                                                                                                                                                                                                                                                                                                                                                                                                                               | 2<br>2<br>0<br>0<br>0                                                                        | 30<br>22<br>10<br>2<br>1                                                                            | 4<br>3<br>0<br>0<br>3                                                                             | 38<br>36<br>5<br>2<br>6                                                                                   |
| Relinquish dogs admitted (Do not include ORE)  Rescue dogs admitted  Impounded dogs admitted  Dogs admitted to shelter for rabies observation  Dogs confiscated under the Humane Care Act  Dogs born in facility                                                                                                                                                                                                                                                                                                                                                                                                                                                                                        | 2<br>2<br>0<br>0<br>0                                                                        | 30<br>22<br>10<br>2<br>1                                                                            | 4<br>3<br>0<br>0<br>3<br>0                                                                        | 38<br>36<br>5<br>2<br>6                                                                                   |
| Relinquish dogs admitted (Do not include ORE)  Rescue dogs admitted  Impounded dogs admitted  Dogs admitted to shelter for rabies observation  Dogs confiscated under the Humane Care Act  Dogs born in facility  Dogs redeemed                                                                                                                                                                                                                                                                                                                                                                                                                                                                         | 2<br>2<br>0<br>0<br>0<br>0<br>0                                                              | 30<br>22<br>10<br>2<br>1<br>0<br>179                                                                | 4<br>3<br>0<br>0<br>3<br>0<br>20                                                                  | 38<br>36<br>5<br>2<br>6<br>0<br>170                                                                       |
| Relinquish dogs admitted (Do not include ORE)  Rescue dogs admitted  Impounded dogs admitted  Dogs admitted to shelter for rabies observation  Dogs confiscated under the Humane Care Act  Dogs born in facility  Dogs redeemed  Dogs transferred out of facility                                                                                                                                                                                                                                                                                                                                                                                                                                       | 2<br>2<br>0<br>0<br>0<br>0<br>0<br>16<br>2                                                   | 30<br>22<br>10<br>2<br>1<br>0<br>179<br>40                                                          | 4<br>3<br>0<br>0<br>3<br>0<br>20<br>2                                                             | 38<br>36<br>5<br>2<br>6<br>0<br>170<br>20                                                                 |
| Relinquish dogs admitted (Do not include ORE)  Rescue dogs admitted  Impounded dogs admitted  Dogs admitted to shelter for rabies observation  Dogs confiscated under the Humane Care Act  Dogs born in facility  Dogs redeemed  Dogs transferred out of facility  Dogs adopted                                                                                                                                                                                                                                                                                                                                                                                                                         | 2<br>0<br>0<br>0<br>0<br>0<br>16<br>2                                                        | 30<br>22<br>10<br>2<br>1<br>0<br>179<br>40                                                          | 4<br>3<br>0<br>0<br>3<br>0<br>20<br>2                                                             | 38<br>36<br>5<br>2<br>6<br>0<br>170<br>20<br>83                                                           |
| Relinquish dogs admitted (Do not include ORE)  Rescue dogs admitted  Impounded dogs admitted  Dogs admitted to shelter for rabies observation  Dogs confiscated under the Humane Care Act  Dogs born in facility  Dogs redeemed  Dogs transferred out of facility  Dogs adopted  Dogs returned from adoption                                                                                                                                                                                                                                                                                                                                                                                            | 2<br>0<br>0<br>0<br>0<br>0<br>16<br>2<br>9                                                   | 30<br>22<br>10<br>2<br>1<br>0<br>179<br>40<br>103<br>14                                             | 4<br>3<br>0<br>0<br>3<br>0<br>20<br>2<br>7                                                        | 38<br>36<br>5<br>2<br>6<br>0<br>170<br>20<br>83<br>6                                                      |
| Relinquish dogs admitted (Do not include ORE)  Rescue dogs admitted  Impounded dogs admitted  Dogs admitted to shelter for rabies observation  Dogs confiscated under the Humane Care Act  Dogs born in facility  Dogs redeemed  Dogs transferred out of facility  Dogs adopted  Dogs returned from adoption  Euthanized dogs (Total from lines 44 to 63) (NO ORE)                                                                                                                                                                                                                                                                                                                                      | 2<br>0<br>0<br>0<br>0<br>16<br>2<br>9<br>2                                                   | 30<br>22<br>10<br>2<br>1<br>0<br>179<br>40<br>103<br>14<br>46                                       | 4<br>3<br>0<br>0<br>3<br>0<br>20<br>2<br>7<br>1<br>5                                              | 38<br>36<br>5<br>2<br>6<br>0<br>170<br>20<br>83<br>6<br>42                                                |
| Relinquish dogs admitted (Do not include ORE)  Rescue dogs admitted  Impounded dogs admitted  Dogs admitted to shelter for rabies observation  Dogs confiscated under the Humane Care Act  Dogs born in facility  Dogs redeemed  Dogs transferred out of facility  Dogs adopted  Dogs returned from adoption  Euthanized dogs (Total from lines 44 to 63) (NO ORE)  Stray Dogs euthanized                                                                                                                                                                                                                                                                                                               | 2<br>2<br>0<br>0<br>0<br>0<br>16<br>2<br>9<br>2<br>3<br>3                                    | 30<br>22<br>10<br>2<br>1<br>0<br>179<br>40<br>103<br>14<br>46<br>35                                 | 4<br>3<br>0<br>0<br>3<br>0<br>20<br>2<br>7<br>1<br>5                                              | 38<br>36<br>5<br>2<br>6<br>0<br>170<br>20<br>83<br>6<br>42<br>30                                          |
| Relinquish dogs admitted (Do not include ORE)  Rescue dogs admitted  Impounded dogs admitted  Dogs admitted to shelter for rabies observation  Dogs confiscated under the Humane Care Act  Dogs born in facility  Dogs redeemed  Dogs transferred out of facility  Dogs adopted  Dogs returned from adoption  Euthanized dogs (Total from lines 44 to 63) (NO ORE)  Stray Dogs euthanized  Stray dogs euthanized for Aggression                                                                                                                                                                                                                                                                         | 2<br>0<br>0<br>0<br>0<br>16<br>2<br>9<br>2<br>3<br>3                                         | 30<br>22<br>10<br>2<br>1<br>0<br>179<br>40<br>103<br>14<br>46<br>35<br>20                           | 4<br>3<br>0<br>0<br>3<br>0<br>20<br>2<br>7<br>1<br>5<br>3<br>3                                    | 38<br>36<br>5<br>2<br>6<br>0<br>170<br>20<br>83<br>6<br>42<br>30<br>27                                    |
| Relinquish dogs admitted (Do not include ORE)  Rescue dogs admitted  Impounded dogs admitted  Dogs admitted to shelter for rabies observation  Dogs confiscated under the Humane Care Act  Dogs born in facility  Dogs redeemed  Dogs transferred out of facility  Dogs adopted  Dogs returned from adoption  Euthanized dogs (Total from lines 44 to 63) (NO ORE)  Stray Dogs euthanized  Stray dogs euthanized for Aggression  Stray dogs euthanized for Health                                                                                                                                                                                                                                       | 2<br>0<br>0<br>0<br>0<br>16<br>2<br>9<br>2<br>3<br>3<br>1                                    | 30<br>22<br>10<br>2<br>1<br>0<br>179<br>40<br>103<br>14<br>46<br>35<br>20<br>14                     | 4<br>3<br>0<br>0<br>3<br>0<br>20<br>2<br>7<br>1<br>5<br>3<br>0                                    | 38<br>36<br>5<br>2<br>6<br>0<br>170<br>20<br>83<br>6<br>42<br>30<br>27                                    |
| Relinquish dogs admitted (Do not include ORE)  Rescue dogs admitted  Impounded dogs admitted  Dogs admitted to shelter for rabies observation  Dogs confiscated under the Humane Care Act  Dogs born in facility  Dogs redeemed  Dogs transferred out of facility  Dogs adopted  Dogs returned from adoption  Euthanized dogs (Total from lines 44 to 63) (NO ORE)  Stray Dogs euthanized  Stray dogs euthanized for Aggression  Stray dogs euthanized - involved in Bite                                                                                                                                                                                                                               | 2<br>0<br>0<br>0<br>0<br>16<br>2<br>9<br>2<br>3<br>3<br>1<br>1                               | 30<br>22<br>10<br>2<br>1<br>0<br>179<br>40<br>103<br>14<br>46<br>35<br>20<br>14                     | 4<br>3<br>0<br>0<br>20<br>2<br>7<br>1<br>5<br>3<br>0                                              | 38<br>36<br>5<br>2<br>6<br>0<br>170<br>20<br>83<br>6<br>42<br>30<br>27<br>3                               |
| Relinquish dogs admitted (Do not include ORE)  Rescue dogs admitted  Impounded dogs admitted  Dogs admitted to shelter for rabies observation  Dogs confiscated under the Humane Care Act  Dogs born in facility  Dogs redeemed  Dogs transferred out of facility  Dogs adopted  Dogs returned from adoption  Euthanized dogs (Total from lines 44 to 63) (NO ORE)  Stray Dogs euthanized  Stray dogs euthanized for Aggression  Stray dogs euthanized for Health  Stray dogs euthanized - involved in Bite  Relinquish Dogs euthanized                                                                                                                                                                 | 2<br>2<br>0<br>0<br>0<br>0<br>16<br>2<br>9<br>2<br>3<br>3<br>1<br>1                          | 30<br>22<br>10<br>2<br>1<br>0<br>179<br>40<br>103<br>14<br>46<br>35<br>20<br>14<br>1<br>6           | 4<br>3<br>0<br>0<br>20<br>2<br>7<br>1<br>5<br>3<br>0<br>0                                         | 38<br>36<br>5<br>2<br>6<br>0<br>170<br>20<br>83<br>6<br>42<br>30<br>27<br>3<br>0<br>7                     |
| Relinquish dogs admitted (Do not include ORE) Rescue dogs admitted Impounded dogs admitted Dogs admitted to shelter for rabies observation Dogs confiscated under the Humane Care Act Dogs born in facility Dogs redeemed Dogs transferred out of facility Dogs adopted Dogs returned from adoption Euthanized dogs (Total from lines 44 to 63) (NO ORE) Stray Dogs euthanized Stray dogs euthanized for Aggression Stray dogs euthanized for Health Stray dogs euthanized - involved in Bite Relinquish Dogs euthanized Relinquish dogs euthanized for Aggression                                                                                                                                      | 2<br>2<br>0<br>0<br>0<br>0<br>16<br>2<br>9<br>2<br>3<br>3<br>1<br>1<br>1<br>0<br>0           | 30<br>22<br>10<br>2<br>1<br>0<br>179<br>40<br>103<br>14<br>46<br>35<br>20<br>14<br>1<br>6           | 4<br>3<br>0<br>0<br>20<br>2<br>7<br>1<br>5<br>3<br>0<br>0<br>0                                    | 38<br>36<br>5<br>2<br>6<br>0<br>170<br>20<br>83<br>6<br>42<br>30<br>27<br>3<br>0<br>7                     |
| Relinquish dogs admitted (Do not include ORE) Rescue dogs admitted Impounded dogs admitted Dogs admitted to shelter for rabies observation Dogs confiscated under the Humane Care Act Dogs born in facility Dogs redeemed Dogs transferred out of facility Dogs adopted Dogs returned from adoption Euthanized dogs (Total from lines 44 to 63) (NO ORE) Stray Dogs euthanized Stray dogs euthanized for Aggression Stray dogs euthanized for Health Stray dogs euthanized - involved in Bite Relinquish Dogs euthanized Relinquish dogs euthanized for Aggression Relinquish dogs euthanized for Health                                                                                                | 2<br>0<br>0<br>0<br>0<br>16<br>2<br>9<br>2<br>3<br>3<br>1<br>1<br>1<br>0<br>0                | 30<br>22<br>10<br>2<br>1<br>0<br>179<br>40<br>103<br>14<br>46<br>35<br>20<br>14<br>1<br>6<br>5      | 4<br>3<br>0<br>0<br>3<br>0<br>20<br>2<br>7<br>1<br>5<br>3<br>0<br>0<br>1<br>1                     | 38<br>36<br>5<br>2<br>6<br>0<br>170<br>20<br>83<br>6<br>42<br>30<br>27<br>3<br>0<br>7<br>7                |
| Relinquish dogs admitted (Do not include ORE)  Rescue dogs admitted  Impounded dogs admitted  Dogs admitted to shelter for rabies observation  Dogs confiscated under the Humane Care Act  Dogs born in facility  Dogs redeemed  Dogs transferred out of facility  Dogs adopted  Dogs returned from adoption  Euthanized dogs (Total from lines 44 to 63) (NO ORE)  Stray Dogs euthanized  Stray dogs euthanized for Aggression  Stray dogs euthanized for Health  Stray dogs euthanized - involved in Bite  Relinquish dogs euthanized for Aggression  Relinquish dogs euthanized for Health                                                                                                           | 2<br>0<br>0<br>0<br>0<br>16<br>2<br>9<br>2<br>3<br>3<br>1<br>1<br>1<br>0<br>0                | 30<br>22<br>10<br>2<br>1<br>0<br>179<br>40<br>103<br>14<br>46<br>35<br>20<br>14<br>1<br>6<br>5      | 4<br>3<br>0<br>0<br>20<br>2<br>7<br>1<br>5<br>3<br>0<br>0<br>1<br>1<br>0                          | 38<br>36<br>5<br>2<br>6<br>0<br>170<br>20<br>83<br>6<br>42<br>30<br>27<br>3<br>0<br>7<br>7<br>0           |
| Relinquish dogs admitted (Do not include ORE) Rescue dogs admitted Impounded dogs admitted Dogs admitted to shelter for rabies observation Dogs confiscated under the Humane Care Act Dogs born in facility Dogs redeemed Dogs transferred out of facility Dogs adopted Dogs returned from adoption Euthanized dogs (Total from lines 44 to 63) (NO ORE) Stray Dogs euthanized Stray dogs euthanized for Aggression Stray dogs euthanized for Health Stray dogs euthanized - involved in Bite Relinquish Dogs euthanized for Aggression Relinquish dogs euthanized for Health Relinquish dogs euthanized for Health Relinquish dogs euthanized for Health                                               | 2<br>0<br>0<br>0<br>0<br>16<br>2<br>9<br>2<br>3<br>3<br>1<br>1<br>1<br>0<br>0<br>0           | 30<br>22<br>10<br>2<br>1<br>0<br>179<br>40<br>103<br>14<br>46<br>35<br>20<br>14<br>1<br>6<br>5<br>1 | 4<br>3<br>0<br>0<br>3<br>0<br>20<br>2<br>7<br>1<br>5<br>3<br>3<br>0<br>0<br>1<br>1<br>0<br>0      | 38<br>36<br>5<br>2<br>6<br>0<br>170<br>20<br>83<br>6<br>42<br>30<br>27<br>3<br>0<br>7<br>7<br>0<br>0      |
| Relinquish dogs admitted (Do not include ORE) Rescue dogs admitted Impounded dogs admitted Dogs admitted to shelter for rabies observation Dogs confiscated under the Humane Care Act Dogs born in facility Dogs redeemed Dogs transferred out of facility Dogs adopted Dogs returned from adoption Euthanized dogs (Total from lines 44 to 63) (NO ORE) Stray Dogs euthanized Stray dogs euthanized for Aggression Stray dogs euthanized for Health Stray dogs euthanized - involved in Bite Relinquish dogs euthanized for Aggression Relinquish dogs euthanized for Health Relinquish dogs euthanized for Health Relinquish dogs euthanized for Aggression Relinquish dogs euthanized for Aggression | 2<br>2<br>0<br>0<br>0<br>0<br>16<br>2<br>9<br>2<br>3<br>3<br>1<br>1<br>1<br>0<br>0<br>0<br>0 | 30<br>22<br>10<br>2<br>1<br>0<br>179<br>40<br>103<br>14<br>46<br>35<br>20<br>14<br>1<br>6<br>5<br>1 | 4<br>3<br>0<br>0<br>3<br>0<br>20<br>2<br>7<br>1<br>5<br>3<br>3<br>0<br>0<br>1<br>1<br>0<br>0<br>0 | 38<br>36<br>5<br>2<br>6<br>0<br>170<br>20<br>83<br>6<br>42<br>30<br>27<br>3<br>0<br>7<br>7<br>0<br>0<br>1 |
| Relinquish dogs admitted (Do not include ORE)  Rescue dogs admitted  Impounded dogs admitted  Dogs admitted to shelter for rabies observation  Dogs confiscated under the Humane Care Act  Dogs born in facility  Dogs redeemed  Dogs transferred out of facility  Dogs adopted  Dogs returned from adoption  Euthanized dogs (Total from lines 44 to 63) (NO ORE)  Stray Dogs euthanized  Stray dogs euthanized for Aggression  Stray dogs euthanized for Health  Stray dogs euthanized - involved in Bite  Relinquish dogs euthanized for Aggression  Relinquish dogs euthanized for Health  Relinquish dogs euthanized for Health                                                                    | 2<br>0<br>0<br>0<br>0<br>16<br>2<br>9<br>2<br>3<br>3<br>1<br>1<br>1<br>0<br>0<br>0           | 30<br>22<br>10<br>2<br>1<br>0<br>179<br>40<br>103<br>14<br>46<br>35<br>20<br>14<br>1<br>6<br>5<br>1 | 4<br>3<br>0<br>0<br>3<br>0<br>20<br>2<br>7<br>1<br>5<br>3<br>3<br>0<br>0<br>1<br>1<br>0<br>0      | 38<br>36<br>5<br>2<br>6<br>0<br>170<br>20<br>83<br>6<br>42<br>30<br>27<br>3<br>0<br>7<br>7<br>0<br>0      |