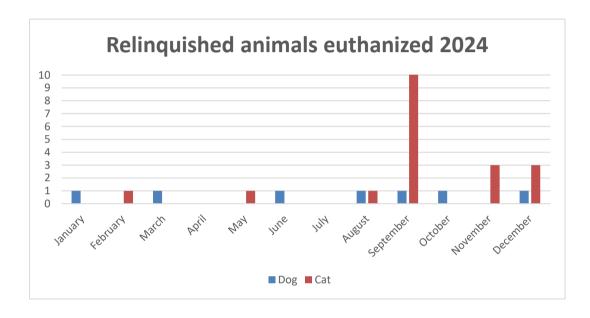

### DIVISION OF VETERINARY PUBLIC HEALTH END OF MONTH REPORT 2024

|                                                                                                                                                                                                                                                                                                                                                                                                                                                                                                                                                                                                                                                                                                         | Nov-24                                                                                       | YTD 2024                                                                                            | Nov-23                                                                                            | YTD 2023                                                                                                  |
|---------------------------------------------------------------------------------------------------------------------------------------------------------------------------------------------------------------------------------------------------------------------------------------------------------------------------------------------------------------------------------------------------------------------------------------------------------------------------------------------------------------------------------------------------------------------------------------------------------------------------------------------------------------------------------------------------------|----------------------------------------------------------------------------------------------|-----------------------------------------------------------------------------------------------------|---------------------------------------------------------------------------------------------------|-----------------------------------------------------------------------------------------------------------|
| RABIES INVESTIGATIONS                                                                                                                                                                                                                                                                                                                                                                                                                                                                                                                                                                                                                                                                                   | 1101 2-1                                                                                     | 115 2021                                                                                            | 1101 20                                                                                           | 110 2020                                                                                                  |
| Animal Bite Investigations                                                                                                                                                                                                                                                                                                                                                                                                                                                                                                                                                                                                                                                                              | 52                                                                                           | 738                                                                                                 | 39                                                                                                | 670                                                                                                       |
| Animal Bite Followups                                                                                                                                                                                                                                                                                                                                                                                                                                                                                                                                                                                                                                                                                   | 55                                                                                           | 927                                                                                                 | 54                                                                                                | 908                                                                                                       |
| Specimens to Laboratory                                                                                                                                                                                                                                                                                                                                                                                                                                                                                                                                                                                                                                                                                 | 7                                                                                            | 132                                                                                                 | 6                                                                                                 | 126                                                                                                       |
| Positive                                                                                                                                                                                                                                                                                                                                                                                                                                                                                                                                                                                                                                                                                                | 0                                                                                            | 3                                                                                                   | 0                                                                                                 | 8                                                                                                         |
| Number of Dogs Vaccinated 1 yr no registration                                                                                                                                                                                                                                                                                                                                                                                                                                                                                                                                                                                                                                                          | 52                                                                                           | 505                                                                                                 | 117                                                                                               | 894                                                                                                       |
| Number of Dogs Vaccinated 3 yrs no registration                                                                                                                                                                                                                                                                                                                                                                                                                                                                                                                                                                                                                                                         | 23                                                                                           | 324                                                                                                 | 39                                                                                                | 414                                                                                                       |
| Number of Cats Vaccinated 1 yr no registration                                                                                                                                                                                                                                                                                                                                                                                                                                                                                                                                                                                                                                                          | 28                                                                                           | 193                                                                                                 | 41                                                                                                | 296                                                                                                       |
| Number of Cats Vaccinated 3 yrs no registration                                                                                                                                                                                                                                                                                                                                                                                                                                                                                                                                                                                                                                                         | 1                                                                                            | 35                                                                                                  | 8                                                                                                 | 49                                                                                                        |
| Number of Dogs Vaccinated/Registered 1 yr                                                                                                                                                                                                                                                                                                                                                                                                                                                                                                                                                                                                                                                               | 1470                                                                                         | 16790                                                                                               | 1400                                                                                              | 18016                                                                                                     |
| Number of Dogs Vaccinated/Registered 3 yrs                                                                                                                                                                                                                                                                                                                                                                                                                                                                                                                                                                                                                                                              | 1060                                                                                         | 14275                                                                                               | 1333                                                                                              | 14133                                                                                                     |
| Number of Cats Vaccinated/Registered 1 yr                                                                                                                                                                                                                                                                                                                                                                                                                                                                                                                                                                                                                                                               | 804                                                                                          | 8161                                                                                                | 656                                                                                               | 7955                                                                                                      |
| Number of Cats Vaccinated/Registered 3 yrs                                                                                                                                                                                                                                                                                                                                                                                                                                                                                                                                                                                                                                                              | 177                                                                                          | 2789                                                                                                | 201                                                                                               | 2227                                                                                                      |
|                                                                                                                                                                                                                                                                                                                                                                                                                                                                                                                                                                                                                                                                                                         |                                                                                              |                                                                                                     | _                                                                                                 |                                                                                                           |
| GENERAL ACTIVITIES                                                                                                                                                                                                                                                                                                                                                                                                                                                                                                                                                                                                                                                                                      |                                                                                              |                                                                                                     |                                                                                                   |                                                                                                           |
| Complaints Received                                                                                                                                                                                                                                                                                                                                                                                                                                                                                                                                                                                                                                                                                     |                                                                                              |                                                                                                     |                                                                                                   |                                                                                                           |
| Cruelty Investigations                                                                                                                                                                                                                                                                                                                                                                                                                                                                                                                                                                                                                                                                                  | 26                                                                                           | 288                                                                                                 | 21                                                                                                | 282                                                                                                       |
| Written Warnings                                                                                                                                                                                                                                                                                                                                                                                                                                                                                                                                                                                                                                                                                        | 560                                                                                          | 7378                                                                                                | 501                                                                                               | 9253                                                                                                      |
| Patrols                                                                                                                                                                                                                                                                                                                                                                                                                                                                                                                                                                                                                                                                                                 | 21                                                                                           | 261                                                                                                 | 12                                                                                                | 292                                                                                                       |
| Tickets issued                                                                                                                                                                                                                                                                                                                                                                                                                                                                                                                                                                                                                                                                                          | 132                                                                                          | 1394                                                                                                | 42                                                                                                | 1200                                                                                                      |
| Court Appearance Served                                                                                                                                                                                                                                                                                                                                                                                                                                                                                                                                                                                                                                                                                 | 33                                                                                           | 391                                                                                                 | 25                                                                                                | 478                                                                                                       |
| Field Redemptions                                                                                                                                                                                                                                                                                                                                                                                                                                                                                                                                                                                                                                                                                       | 14                                                                                           | 161                                                                                                 | 13                                                                                                | 94                                                                                                        |
| Wildlife Calls                                                                                                                                                                                                                                                                                                                                                                                                                                                                                                                                                                                                                                                                                          | 30                                                                                           | 557                                                                                                 | 56                                                                                                | 601                                                                                                       |
| Mailings                                                                                                                                                                                                                                                                                                                                                                                                                                                                                                                                                                                                                                                                                                | 288                                                                                          | 4607                                                                                                | 428                                                                                               | 5820                                                                                                      |
| Volunteer Hours                                                                                                                                                                                                                                                                                                                                                                                                                                                                                                                                                                                                                                                                                         | 145                                                                                          | 1091                                                                                                | 91.5                                                                                              | 700                                                                                                       |
|                                                                                                                                                                                                                                                                                                                                                                                                                                                                                                                                                                                                                                                                                                         |                                                                                              |                                                                                                     |                                                                                                   |                                                                                                           |
| KENNEL ACTIVITIES                                                                                                                                                                                                                                                                                                                                                                                                                                                                                                                                                                                                                                                                                       |                                                                                              |                                                                                                     |                                                                                                   |                                                                                                           |
|                                                                                                                                                                                                                                                                                                                                                                                                                                                                                                                                                                                                                                                                                                         |                                                                                              |                                                                                                     |                                                                                                   |                                                                                                           |
| Stray dogs admitted                                                                                                                                                                                                                                                                                                                                                                                                                                                                                                                                                                                                                                                                                     | 25                                                                                           | 299                                                                                                 | 30                                                                                                | 263                                                                                                       |
| Relinquish dogs admitted (Do not include ORE)                                                                                                                                                                                                                                                                                                                                                                                                                                                                                                                                                                                                                                                           | 2                                                                                            | 30                                                                                                  | 4                                                                                                 | 38                                                                                                        |
| Relinquish dogs admitted (Do not include ORE)  Rescue dogs admitted                                                                                                                                                                                                                                                                                                                                                                                                                                                                                                                                                                                                                                     | 2 2                                                                                          | 30<br>22                                                                                            | 4<br>3                                                                                            | 38<br>36                                                                                                  |
| Relinquish dogs admitted (Do not include ORE)  Rescue dogs admitted  Impounded dogs admitted                                                                                                                                                                                                                                                                                                                                                                                                                                                                                                                                                                                                            | 2<br>2<br>0                                                                                  | 30<br>22<br>10                                                                                      | 4<br>3<br>0                                                                                       | 38<br>36<br>5                                                                                             |
| Relinquish dogs admitted (Do not include ORE)  Rescue dogs admitted  Impounded dogs admitted  Dogs admitted to shelter for rabies observation                                                                                                                                                                                                                                                                                                                                                                                                                                                                                                                                                           | 2<br>2<br>0<br>0                                                                             | 30<br>22<br>10<br>2                                                                                 | 4<br>3<br>0<br>0                                                                                  | 38<br>36<br>5<br>2                                                                                        |
| Relinquish dogs admitted (Do not include ORE)  Rescue dogs admitted  Impounded dogs admitted  Dogs admitted to shelter for rabies observation  Dogs confiscated under the Humane Care Act                                                                                                                                                                                                                                                                                                                                                                                                                                                                                                               | 2<br>2<br>0<br>0<br>0                                                                        | 30<br>22<br>10<br>2<br>1                                                                            | 4<br>3<br>0<br>0<br>3                                                                             | 38<br>36<br>5<br>2<br>6                                                                                   |
| Relinquish dogs admitted (Do not include ORE)  Rescue dogs admitted  Impounded dogs admitted  Dogs admitted to shelter for rabies observation  Dogs confiscated under the Humane Care Act  Dogs born in facility                                                                                                                                                                                                                                                                                                                                                                                                                                                                                        | 2<br>2<br>0<br>0<br>0                                                                        | 30<br>22<br>10<br>2<br>1                                                                            | 4<br>3<br>0<br>0<br>3<br>0                                                                        | 38<br>36<br>5<br>2<br>6                                                                                   |
| Relinquish dogs admitted (Do not include ORE)  Rescue dogs admitted  Impounded dogs admitted  Dogs admitted to shelter for rabies observation  Dogs confiscated under the Humane Care Act  Dogs born in facility  Dogs redeemed                                                                                                                                                                                                                                                                                                                                                                                                                                                                         | 2<br>2<br>0<br>0<br>0<br>0<br>0                                                              | 30<br>22<br>10<br>2<br>1<br>0<br>179                                                                | 4<br>3<br>0<br>0<br>3<br>0<br>20                                                                  | 38<br>36<br>5<br>2<br>6<br>0<br>170                                                                       |
| Relinquish dogs admitted (Do not include ORE)  Rescue dogs admitted  Impounded dogs admitted  Dogs admitted to shelter for rabies observation  Dogs confiscated under the Humane Care Act  Dogs born in facility  Dogs redeemed  Dogs transferred out of facility                                                                                                                                                                                                                                                                                                                                                                                                                                       | 2<br>2<br>0<br>0<br>0<br>0<br>0<br>16<br>2                                                   | 30<br>22<br>10<br>2<br>1<br>0<br>179<br>40                                                          | 4<br>3<br>0<br>0<br>3<br>0<br>20<br>2                                                             | 38<br>36<br>5<br>2<br>6<br>0<br>170<br>20                                                                 |
| Relinquish dogs admitted (Do not include ORE)  Rescue dogs admitted  Impounded dogs admitted  Dogs admitted to shelter for rabies observation  Dogs confiscated under the Humane Care Act  Dogs born in facility  Dogs redeemed  Dogs transferred out of facility  Dogs adopted                                                                                                                                                                                                                                                                                                                                                                                                                         | 2<br>0<br>0<br>0<br>0<br>0<br>16<br>2                                                        | 30<br>22<br>10<br>2<br>1<br>0<br>179<br>40                                                          | 4<br>3<br>0<br>0<br>3<br>0<br>20<br>2                                                             | 38<br>36<br>5<br>2<br>6<br>0<br>170<br>20<br>83                                                           |
| Relinquish dogs admitted (Do not include ORE)  Rescue dogs admitted  Impounded dogs admitted  Dogs admitted to shelter for rabies observation  Dogs confiscated under the Humane Care Act  Dogs born in facility  Dogs redeemed  Dogs transferred out of facility  Dogs adopted  Dogs returned from adoption                                                                                                                                                                                                                                                                                                                                                                                            | 2<br>0<br>0<br>0<br>0<br>0<br>16<br>2<br>9                                                   | 30<br>22<br>10<br>2<br>1<br>0<br>179<br>40<br>103<br>14                                             | 4<br>3<br>0<br>0<br>3<br>0<br>20<br>2<br>7                                                        | 38<br>36<br>5<br>2<br>6<br>0<br>170<br>20<br>83<br>6                                                      |
| Relinquish dogs admitted (Do not include ORE)  Rescue dogs admitted  Impounded dogs admitted  Dogs admitted to shelter for rabies observation  Dogs confiscated under the Humane Care Act  Dogs born in facility  Dogs redeemed  Dogs transferred out of facility  Dogs adopted  Dogs returned from adoption  Euthanized dogs (Total from lines 44 to 63) (NO ORE)                                                                                                                                                                                                                                                                                                                                      | 2<br>0<br>0<br>0<br>0<br>16<br>2<br>9<br>2                                                   | 30<br>22<br>10<br>2<br>1<br>0<br>179<br>40<br>103<br>14<br>46                                       | 4<br>3<br>0<br>0<br>3<br>0<br>20<br>2<br>7<br>1<br>5                                              | 38<br>36<br>5<br>2<br>6<br>0<br>170<br>20<br>83<br>6<br>42                                                |
| Relinquish dogs admitted (Do not include ORE)  Rescue dogs admitted  Impounded dogs admitted  Dogs admitted to shelter for rabies observation  Dogs confiscated under the Humane Care Act  Dogs born in facility  Dogs redeemed  Dogs transferred out of facility  Dogs adopted  Dogs returned from adoption  Euthanized dogs (Total from lines 44 to 63) (NO ORE)  Stray Dogs euthanized                                                                                                                                                                                                                                                                                                               | 2<br>2<br>0<br>0<br>0<br>0<br>16<br>2<br>9<br>2<br>3<br>3                                    | 30<br>22<br>10<br>2<br>1<br>0<br>179<br>40<br>103<br>14<br>46<br>35                                 | 4<br>3<br>0<br>0<br>3<br>0<br>20<br>2<br>7<br>1<br>5                                              | 38<br>36<br>5<br>2<br>6<br>0<br>170<br>20<br>83<br>6<br>42<br>30                                          |
| Relinquish dogs admitted (Do not include ORE)  Rescue dogs admitted  Impounded dogs admitted  Dogs admitted to shelter for rabies observation  Dogs confiscated under the Humane Care Act  Dogs born in facility  Dogs redeemed  Dogs transferred out of facility  Dogs adopted  Dogs returned from adoption  Euthanized dogs (Total from lines 44 to 63) (NO ORE)  Stray Dogs euthanized  Stray dogs euthanized for Aggression                                                                                                                                                                                                                                                                         | 2<br>0<br>0<br>0<br>0<br>16<br>2<br>9<br>2<br>3<br>3                                         | 30<br>22<br>10<br>2<br>1<br>0<br>179<br>40<br>103<br>14<br>46<br>35<br>20                           | 4<br>3<br>0<br>0<br>3<br>0<br>20<br>2<br>7<br>1<br>5<br>3<br>3                                    | 38<br>36<br>5<br>2<br>6<br>0<br>170<br>20<br>83<br>6<br>42<br>30<br>27                                    |
| Relinquish dogs admitted (Do not include ORE)  Rescue dogs admitted  Impounded dogs admitted  Dogs admitted to shelter for rabies observation  Dogs confiscated under the Humane Care Act  Dogs born in facility  Dogs redeemed  Dogs transferred out of facility  Dogs adopted  Dogs returned from adoption  Euthanized dogs (Total from lines 44 to 63) (NO ORE)  Stray Dogs euthanized  Stray dogs euthanized for Aggression  Stray dogs euthanized for Health                                                                                                                                                                                                                                       | 2<br>0<br>0<br>0<br>0<br>16<br>2<br>9<br>2<br>3<br>3<br>1                                    | 30<br>22<br>10<br>2<br>1<br>0<br>179<br>40<br>103<br>14<br>46<br>35<br>20<br>14                     | 4<br>3<br>0<br>0<br>3<br>0<br>20<br>2<br>7<br>1<br>5<br>3<br>0                                    | 38<br>36<br>5<br>2<br>6<br>0<br>170<br>20<br>83<br>6<br>42<br>30<br>27                                    |
| Relinquish dogs admitted (Do not include ORE)  Rescue dogs admitted  Impounded dogs admitted  Dogs admitted to shelter for rabies observation  Dogs confiscated under the Humane Care Act  Dogs born in facility  Dogs redeemed  Dogs transferred out of facility  Dogs adopted  Dogs returned from adoption  Euthanized dogs (Total from lines 44 to 63) (NO ORE)  Stray Dogs euthanized  Stray dogs euthanized for Aggression  Stray dogs euthanized - involved in Bite                                                                                                                                                                                                                               | 2<br>0<br>0<br>0<br>0<br>16<br>2<br>9<br>2<br>3<br>3<br>1<br>1                               | 30<br>22<br>10<br>2<br>1<br>0<br>179<br>40<br>103<br>14<br>46<br>35<br>20<br>14                     | 4<br>3<br>0<br>0<br>20<br>2<br>7<br>1<br>5<br>3<br>0                                              | 38<br>36<br>5<br>2<br>6<br>0<br>170<br>20<br>83<br>6<br>42<br>30<br>27<br>3                               |
| Relinquish dogs admitted (Do not include ORE)  Rescue dogs admitted  Impounded dogs admitted  Dogs admitted to shelter for rabies observation  Dogs confiscated under the Humane Care Act  Dogs born in facility  Dogs redeemed  Dogs transferred out of facility  Dogs adopted  Dogs returned from adoption  Euthanized dogs (Total from lines 44 to 63) (NO ORE)  Stray Dogs euthanized  Stray dogs euthanized for Aggression  Stray dogs euthanized for Health  Stray dogs euthanized - involved in Bite  Relinquish Dogs euthanized                                                                                                                                                                 | 2<br>2<br>0<br>0<br>0<br>0<br>16<br>2<br>9<br>2<br>3<br>3<br>1<br>1                          | 30<br>22<br>10<br>2<br>1<br>0<br>179<br>40<br>103<br>14<br>46<br>35<br>20<br>14<br>1<br>6           | 4<br>3<br>0<br>0<br>20<br>2<br>7<br>1<br>5<br>3<br>0<br>0                                         | 38<br>36<br>5<br>2<br>6<br>0<br>170<br>20<br>83<br>6<br>42<br>30<br>27<br>3<br>0<br>7                     |
| Relinquish dogs admitted (Do not include ORE) Rescue dogs admitted Impounded dogs admitted Dogs admitted to shelter for rabies observation Dogs confiscated under the Humane Care Act Dogs born in facility Dogs redeemed Dogs transferred out of facility Dogs adopted Dogs returned from adoption Euthanized dogs (Total from lines 44 to 63) (NO ORE) Stray Dogs euthanized Stray dogs euthanized for Aggression Stray dogs euthanized for Health Stray dogs euthanized - involved in Bite Relinquish Dogs euthanized Relinquish dogs euthanized for Aggression                                                                                                                                      | 2<br>2<br>0<br>0<br>0<br>0<br>16<br>2<br>9<br>2<br>3<br>3<br>1<br>1<br>1<br>0<br>0           | 30<br>22<br>10<br>2<br>1<br>0<br>179<br>40<br>103<br>14<br>46<br>35<br>20<br>14<br>1<br>6           | 4<br>3<br>0<br>0<br>20<br>2<br>7<br>1<br>5<br>3<br>0<br>0<br>0                                    | 38<br>36<br>5<br>2<br>6<br>0<br>170<br>20<br>83<br>6<br>42<br>30<br>27<br>3<br>0<br>7                     |
| Relinquish dogs admitted (Do not include ORE) Rescue dogs admitted Impounded dogs admitted Dogs admitted to shelter for rabies observation Dogs confiscated under the Humane Care Act Dogs born in facility Dogs redeemed Dogs transferred out of facility Dogs adopted Dogs returned from adoption Euthanized dogs (Total from lines 44 to 63) (NO ORE) Stray Dogs euthanized Stray dogs euthanized for Aggression Stray dogs euthanized for Health Stray dogs euthanized - involved in Bite Relinquish Dogs euthanized Relinquish dogs euthanized for Aggression Relinquish dogs euthanized for Health                                                                                                | 2<br>0<br>0<br>0<br>0<br>16<br>2<br>9<br>2<br>3<br>3<br>1<br>1<br>1<br>0<br>0                | 30<br>22<br>10<br>2<br>1<br>0<br>179<br>40<br>103<br>14<br>46<br>35<br>20<br>14<br>1<br>6<br>5      | 4<br>3<br>0<br>0<br>3<br>0<br>20<br>2<br>7<br>1<br>5<br>3<br>0<br>0<br>1<br>1                     | 38<br>36<br>5<br>2<br>6<br>0<br>170<br>20<br>83<br>6<br>42<br>30<br>27<br>3<br>0<br>7<br>7                |
| Relinquish dogs admitted (Do not include ORE)  Rescue dogs admitted  Impounded dogs admitted  Dogs admitted to shelter for rabies observation  Dogs confiscated under the Humane Care Act  Dogs born in facility  Dogs redeemed  Dogs transferred out of facility  Dogs adopted  Dogs returned from adoption  Euthanized dogs (Total from lines 44 to 63) (NO ORE)  Stray Dogs euthanized  Stray dogs euthanized for Aggression  Stray dogs euthanized for Health  Stray dogs euthanized - involved in Bite  Relinquish dogs euthanized for Aggression  Relinquish dogs euthanized for Health                                                                                                           | 2<br>0<br>0<br>0<br>0<br>16<br>2<br>9<br>2<br>3<br>3<br>1<br>1<br>1<br>0<br>0                | 30<br>22<br>10<br>2<br>1<br>0<br>179<br>40<br>103<br>14<br>46<br>35<br>20<br>14<br>1<br>6<br>5      | 4<br>3<br>0<br>0<br>20<br>2<br>7<br>1<br>5<br>3<br>0<br>0<br>1<br>1<br>0                          | 38<br>36<br>5<br>2<br>6<br>0<br>170<br>20<br>83<br>6<br>42<br>30<br>27<br>3<br>0<br>7<br>7<br>0           |
| Relinquish dogs admitted (Do not include ORE) Rescue dogs admitted Impounded dogs admitted Dogs admitted to shelter for rabies observation Dogs confiscated under the Humane Care Act Dogs born in facility Dogs redeemed Dogs transferred out of facility Dogs adopted Dogs returned from adoption Euthanized dogs (Total from lines 44 to 63) (NO ORE) Stray Dogs euthanized Stray dogs euthanized for Aggression Stray dogs euthanized for Health Stray dogs euthanized - involved in Bite Relinquish Dogs euthanized for Aggression Relinquish dogs euthanized for Health Relinquish dogs euthanized for Health Relinquish dogs euthanized for Health                                               | 2<br>0<br>0<br>0<br>0<br>16<br>2<br>9<br>2<br>3<br>3<br>1<br>1<br>1<br>0<br>0<br>0           | 30<br>22<br>10<br>2<br>1<br>0<br>179<br>40<br>103<br>14<br>46<br>35<br>20<br>14<br>1<br>6<br>5<br>1 | 4<br>3<br>0<br>0<br>3<br>0<br>20<br>2<br>7<br>1<br>5<br>3<br>3<br>0<br>0<br>1<br>1<br>0<br>0      | 38<br>36<br>5<br>2<br>6<br>0<br>170<br>20<br>83<br>6<br>42<br>30<br>27<br>3<br>0<br>7<br>7<br>0<br>0      |
| Relinquish dogs admitted (Do not include ORE) Rescue dogs admitted Impounded dogs admitted Dogs admitted to shelter for rabies observation Dogs confiscated under the Humane Care Act Dogs born in facility Dogs redeemed Dogs transferred out of facility Dogs adopted Dogs returned from adoption Euthanized dogs (Total from lines 44 to 63) (NO ORE) Stray Dogs euthanized Stray dogs euthanized for Aggression Stray dogs euthanized for Health Stray dogs euthanized - involved in Bite Relinquish dogs euthanized for Aggression Relinquish dogs euthanized for Health Relinquish dogs euthanized for Health Relinquish dogs euthanized for Aggression Relinquish dogs euthanized for Aggression | 2<br>2<br>0<br>0<br>0<br>0<br>16<br>2<br>9<br>2<br>3<br>3<br>1<br>1<br>1<br>0<br>0<br>0<br>0 | 30<br>22<br>10<br>2<br>1<br>0<br>179<br>40<br>103<br>14<br>46<br>35<br>20<br>14<br>1<br>6<br>5<br>1 | 4<br>3<br>0<br>0<br>3<br>0<br>20<br>2<br>7<br>1<br>5<br>3<br>3<br>0<br>0<br>1<br>1<br>0<br>0<br>0 | 38<br>36<br>5<br>2<br>6<br>0<br>170<br>20<br>83<br>6<br>42<br>30<br>27<br>3<br>0<br>7<br>7<br>0<br>0<br>1 |
| Relinquish dogs admitted (Do not include ORE)  Rescue dogs admitted  Impounded dogs admitted  Dogs admitted to shelter for rabies observation  Dogs confiscated under the Humane Care Act  Dogs born in facility  Dogs redeemed  Dogs transferred out of facility  Dogs adopted  Dogs returned from adoption  Euthanized dogs (Total from lines 44 to 63) (NO ORE)  Stray Dogs euthanized  Stray dogs euthanized for Aggression  Stray dogs euthanized for Health  Stray dogs euthanized - involved in Bite  Relinquish dogs euthanized for Aggression  Relinquish dogs euthanized for Health  Relinquish dogs euthanized for Health                                                                    | 2<br>0<br>0<br>0<br>0<br>16<br>2<br>9<br>2<br>3<br>3<br>1<br>1<br>1<br>0<br>0<br>0           | 30<br>22<br>10<br>2<br>1<br>0<br>179<br>40<br>103<br>14<br>46<br>35<br>20<br>14<br>1<br>6<br>5<br>1 | 4<br>3<br>0<br>0<br>3<br>0<br>20<br>2<br>7<br>1<br>5<br>3<br>3<br>0<br>0<br>1<br>1<br>0<br>0      | 38<br>36<br>5<br>2<br>6<br>0<br>170<br>20<br>83<br>6<br>42<br>30<br>27<br>3<br>0<br>7<br>7<br>0<br>0      |