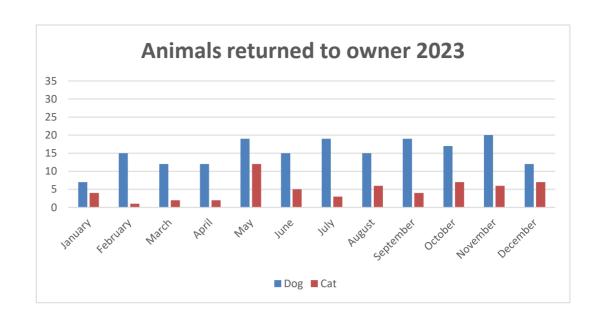

### DIVISION OF VETERINARY PUBLIC HEALTH END OF MONTH REPORT 2024

|                                                                                                                                                                                                                                                                                                                                                                                                                                                                                                                                                                                                                                                                                                         | Nov-24                                                                                       | YTD 2024                                                                                            | Nov-23                                                                                            | YTD 2023                                                                                                  |
|---------------------------------------------------------------------------------------------------------------------------------------------------------------------------------------------------------------------------------------------------------------------------------------------------------------------------------------------------------------------------------------------------------------------------------------------------------------------------------------------------------------------------------------------------------------------------------------------------------------------------------------------------------------------------------------------------------|----------------------------------------------------------------------------------------------|-----------------------------------------------------------------------------------------------------|---------------------------------------------------------------------------------------------------|-----------------------------------------------------------------------------------------------------------|
| RABIES INVESTIGATIONS                                                                                                                                                                                                                                                                                                                                                                                                                                                                                                                                                                                                                                                                                   | 1101 2-1                                                                                     | 115 2021                                                                                            | 1101 20                                                                                           | 110 2020                                                                                                  |
| Animal Bite Investigations                                                                                                                                                                                                                                                                                                                                                                                                                                                                                                                                                                                                                                                                              | 52                                                                                           | 738                                                                                                 | 39                                                                                                | 670                                                                                                       |
| Animal Bite Followups                                                                                                                                                                                                                                                                                                                                                                                                                                                                                                                                                                                                                                                                                   | 55                                                                                           | 927                                                                                                 | 54                                                                                                | 908                                                                                                       |
| Specimens to Laboratory                                                                                                                                                                                                                                                                                                                                                                                                                                                                                                                                                                                                                                                                                 | 7                                                                                            | 132                                                                                                 | 6                                                                                                 | 126                                                                                                       |
| Positive                                                                                                                                                                                                                                                                                                                                                                                                                                                                                                                                                                                                                                                                                                | 0                                                                                            | 3                                                                                                   | 0                                                                                                 | 8                                                                                                         |
| Number of Dogs Vaccinated 1 yr no registration                                                                                                                                                                                                                                                                                                                                                                                                                                                                                                                                                                                                                                                          | 52                                                                                           | 505                                                                                                 | 117                                                                                               | 894                                                                                                       |
| Number of Dogs Vaccinated 3 yrs no registration                                                                                                                                                                                                                                                                                                                                                                                                                                                                                                                                                                                                                                                         | 23                                                                                           | 324                                                                                                 | 39                                                                                                | 414                                                                                                       |
| Number of Cats Vaccinated 1 yr no registration                                                                                                                                                                                                                                                                                                                                                                                                                                                                                                                                                                                                                                                          | 28                                                                                           | 193                                                                                                 | 41                                                                                                | 296                                                                                                       |
| Number of Cats Vaccinated 3 yrs no registration                                                                                                                                                                                                                                                                                                                                                                                                                                                                                                                                                                                                                                                         | 1                                                                                            | 35                                                                                                  | 8                                                                                                 | 49                                                                                                        |
| Number of Dogs Vaccinated/Registered 1 yr                                                                                                                                                                                                                                                                                                                                                                                                                                                                                                                                                                                                                                                               | 1470                                                                                         | 16790                                                                                               | 1400                                                                                              | 18016                                                                                                     |
| Number of Dogs Vaccinated/Registered 3 yrs                                                                                                                                                                                                                                                                                                                                                                                                                                                                                                                                                                                                                                                              | 1060                                                                                         | 14275                                                                                               | 1333                                                                                              | 14133                                                                                                     |
| Number of Cats Vaccinated/Registered 1 yr                                                                                                                                                                                                                                                                                                                                                                                                                                                                                                                                                                                                                                                               | 804                                                                                          | 8161                                                                                                | 656                                                                                               | 7955                                                                                                      |
| Number of Cats Vaccinated/Registered 3 yrs                                                                                                                                                                                                                                                                                                                                                                                                                                                                                                                                                                                                                                                              | 177                                                                                          | 2789                                                                                                | 201                                                                                               | 2227                                                                                                      |
|                                                                                                                                                                                                                                                                                                                                                                                                                                                                                                                                                                                                                                                                                                         |                                                                                              |                                                                                                     | _                                                                                                 |                                                                                                           |
| GENERAL ACTIVITIES                                                                                                                                                                                                                                                                                                                                                                                                                                                                                                                                                                                                                                                                                      |                                                                                              |                                                                                                     |                                                                                                   |                                                                                                           |
| Complaints Received                                                                                                                                                                                                                                                                                                                                                                                                                                                                                                                                                                                                                                                                                     |                                                                                              |                                                                                                     |                                                                                                   |                                                                                                           |
| Cruelty Investigations                                                                                                                                                                                                                                                                                                                                                                                                                                                                                                                                                                                                                                                                                  | 26                                                                                           | 288                                                                                                 | 21                                                                                                | 282                                                                                                       |
| Written Warnings                                                                                                                                                                                                                                                                                                                                                                                                                                                                                                                                                                                                                                                                                        | 560                                                                                          | 7378                                                                                                | 501                                                                                               | 9253                                                                                                      |
| Patrols                                                                                                                                                                                                                                                                                                                                                                                                                                                                                                                                                                                                                                                                                                 | 21                                                                                           | 261                                                                                                 | 12                                                                                                | 292                                                                                                       |
| Tickets issued                                                                                                                                                                                                                                                                                                                                                                                                                                                                                                                                                                                                                                                                                          | 132                                                                                          | 1394                                                                                                | 42                                                                                                | 1200                                                                                                      |
| Court Appearance Served                                                                                                                                                                                                                                                                                                                                                                                                                                                                                                                                                                                                                                                                                 | 33                                                                                           | 391                                                                                                 | 25                                                                                                | 478                                                                                                       |
| Field Redemptions                                                                                                                                                                                                                                                                                                                                                                                                                                                                                                                                                                                                                                                                                       | 14                                                                                           | 161                                                                                                 | 13                                                                                                | 94                                                                                                        |
| Wildlife Calls                                                                                                                                                                                                                                                                                                                                                                                                                                                                                                                                                                                                                                                                                          | 30                                                                                           | 557                                                                                                 | 56                                                                                                | 601                                                                                                       |
| Mailings                                                                                                                                                                                                                                                                                                                                                                                                                                                                                                                                                                                                                                                                                                | 288                                                                                          | 4607                                                                                                | 428                                                                                               | 5820                                                                                                      |
| Volunteer Hours                                                                                                                                                                                                                                                                                                                                                                                                                                                                                                                                                                                                                                                                                         | 145                                                                                          | 1091                                                                                                | 91.5                                                                                              | 700                                                                                                       |
|                                                                                                                                                                                                                                                                                                                                                                                                                                                                                                                                                                                                                                                                                                         |                                                                                              |                                                                                                     |                                                                                                   |                                                                                                           |
| KENNEL ACTIVITIES                                                                                                                                                                                                                                                                                                                                                                                                                                                                                                                                                                                                                                                                                       |                                                                                              |                                                                                                     |                                                                                                   |                                                                                                           |
|                                                                                                                                                                                                                                                                                                                                                                                                                                                                                                                                                                                                                                                                                                         |                                                                                              |                                                                                                     |                                                                                                   |                                                                                                           |
| Stray dogs admitted                                                                                                                                                                                                                                                                                                                                                                                                                                                                                                                                                                                                                                                                                     | 25                                                                                           | 299                                                                                                 | 30                                                                                                | 263                                                                                                       |
| Relinquish dogs admitted (Do not include ORE)                                                                                                                                                                                                                                                                                                                                                                                                                                                                                                                                                                                                                                                           | 2                                                                                            | 30                                                                                                  | 4                                                                                                 | 38                                                                                                        |
| Relinquish dogs admitted (Do not include ORE)  Rescue dogs admitted                                                                                                                                                                                                                                                                                                                                                                                                                                                                                                                                                                                                                                     | 2 2                                                                                          | 30<br>22                                                                                            | 4<br>3                                                                                            | 38<br>36                                                                                                  |
| Relinquish dogs admitted (Do not include ORE)  Rescue dogs admitted  Impounded dogs admitted                                                                                                                                                                                                                                                                                                                                                                                                                                                                                                                                                                                                            | 2<br>2<br>0                                                                                  | 30<br>22<br>10                                                                                      | 4<br>3<br>0                                                                                       | 38<br>36<br>5                                                                                             |
| Relinquish dogs admitted (Do not include ORE)  Rescue dogs admitted  Impounded dogs admitted  Dogs admitted to shelter for rabies observation                                                                                                                                                                                                                                                                                                                                                                                                                                                                                                                                                           | 2<br>2<br>0<br>0                                                                             | 30<br>22<br>10<br>2                                                                                 | 4<br>3<br>0<br>0                                                                                  | 38<br>36<br>5<br>2                                                                                        |
| Relinquish dogs admitted (Do not include ORE)  Rescue dogs admitted  Impounded dogs admitted  Dogs admitted to shelter for rabies observation  Dogs confiscated under the Humane Care Act                                                                                                                                                                                                                                                                                                                                                                                                                                                                                                               | 2<br>2<br>0<br>0<br>0                                                                        | 30<br>22<br>10<br>2<br>1                                                                            | 4<br>3<br>0<br>0<br>3                                                                             | 38<br>36<br>5<br>2<br>6                                                                                   |
| Relinquish dogs admitted (Do not include ORE)  Rescue dogs admitted  Impounded dogs admitted  Dogs admitted to shelter for rabies observation  Dogs confiscated under the Humane Care Act  Dogs born in facility                                                                                                                                                                                                                                                                                                                                                                                                                                                                                        | 2<br>2<br>0<br>0<br>0                                                                        | 30<br>22<br>10<br>2<br>1                                                                            | 4<br>3<br>0<br>0<br>3<br>0                                                                        | 38<br>36<br>5<br>2<br>6                                                                                   |
| Relinquish dogs admitted (Do not include ORE)  Rescue dogs admitted  Impounded dogs admitted  Dogs admitted to shelter for rabies observation  Dogs confiscated under the Humane Care Act  Dogs born in facility  Dogs redeemed                                                                                                                                                                                                                                                                                                                                                                                                                                                                         | 2<br>2<br>0<br>0<br>0<br>0<br>0                                                              | 30<br>22<br>10<br>2<br>1<br>0<br>179                                                                | 4<br>3<br>0<br>0<br>3<br>0<br>20                                                                  | 38<br>36<br>5<br>2<br>6<br>0<br>170                                                                       |
| Relinquish dogs admitted (Do not include ORE)  Rescue dogs admitted  Impounded dogs admitted  Dogs admitted to shelter for rabies observation  Dogs confiscated under the Humane Care Act  Dogs born in facility  Dogs redeemed  Dogs transferred out of facility                                                                                                                                                                                                                                                                                                                                                                                                                                       | 2<br>2<br>0<br>0<br>0<br>0<br>0<br>16<br>2                                                   | 30<br>22<br>10<br>2<br>1<br>0<br>179<br>40                                                          | 4<br>3<br>0<br>0<br>3<br>0<br>20<br>2                                                             | 38<br>36<br>5<br>2<br>6<br>0<br>170<br>20                                                                 |
| Relinquish dogs admitted (Do not include ORE)  Rescue dogs admitted  Impounded dogs admitted  Dogs admitted to shelter for rabies observation  Dogs confiscated under the Humane Care Act  Dogs born in facility  Dogs redeemed  Dogs transferred out of facility  Dogs adopted                                                                                                                                                                                                                                                                                                                                                                                                                         | 2<br>0<br>0<br>0<br>0<br>0<br>16<br>2                                                        | 30<br>22<br>10<br>2<br>1<br>0<br>179<br>40                                                          | 4<br>3<br>0<br>0<br>3<br>0<br>20<br>2                                                             | 38<br>36<br>5<br>2<br>6<br>0<br>170<br>20<br>83                                                           |
| Relinquish dogs admitted (Do not include ORE)  Rescue dogs admitted  Impounded dogs admitted  Dogs admitted to shelter for rabies observation  Dogs confiscated under the Humane Care Act  Dogs born in facility  Dogs redeemed  Dogs transferred out of facility  Dogs adopted  Dogs returned from adoption                                                                                                                                                                                                                                                                                                                                                                                            | 2<br>0<br>0<br>0<br>0<br>0<br>16<br>2<br>9                                                   | 30<br>22<br>10<br>2<br>1<br>0<br>179<br>40<br>103<br>14                                             | 4<br>3<br>0<br>0<br>3<br>0<br>20<br>2<br>7                                                        | 38<br>36<br>5<br>2<br>6<br>0<br>170<br>20<br>83<br>6                                                      |
| Relinquish dogs admitted (Do not include ORE)  Rescue dogs admitted  Impounded dogs admitted  Dogs admitted to shelter for rabies observation  Dogs confiscated under the Humane Care Act  Dogs born in facility  Dogs redeemed  Dogs transferred out of facility  Dogs adopted  Dogs returned from adoption  Euthanized dogs (Total from lines 44 to 63) (NO ORE)                                                                                                                                                                                                                                                                                                                                      | 2<br>0<br>0<br>0<br>0<br>16<br>2<br>9<br>2                                                   | 30<br>22<br>10<br>2<br>1<br>0<br>179<br>40<br>103<br>14<br>46                                       | 4<br>3<br>0<br>0<br>3<br>0<br>20<br>2<br>7<br>1<br>5                                              | 38<br>36<br>5<br>2<br>6<br>0<br>170<br>20<br>83<br>6<br>42                                                |
| Relinquish dogs admitted (Do not include ORE)  Rescue dogs admitted  Impounded dogs admitted  Dogs admitted to shelter for rabies observation  Dogs confiscated under the Humane Care Act  Dogs born in facility  Dogs redeemed  Dogs transferred out of facility  Dogs adopted  Dogs returned from adoption  Euthanized dogs (Total from lines 44 to 63) (NO ORE)  Stray Dogs euthanized                                                                                                                                                                                                                                                                                                               | 2<br>2<br>0<br>0<br>0<br>0<br>16<br>2<br>9<br>2<br>3<br>3                                    | 30<br>22<br>10<br>2<br>1<br>0<br>179<br>40<br>103<br>14<br>46<br>35                                 | 4<br>3<br>0<br>0<br>3<br>0<br>20<br>2<br>7<br>1<br>5                                              | 38<br>36<br>5<br>2<br>6<br>0<br>170<br>20<br>83<br>6<br>42<br>30                                          |
| Relinquish dogs admitted (Do not include ORE)  Rescue dogs admitted  Impounded dogs admitted  Dogs admitted to shelter for rabies observation  Dogs confiscated under the Humane Care Act  Dogs born in facility  Dogs redeemed  Dogs transferred out of facility  Dogs adopted  Dogs returned from adoption  Euthanized dogs (Total from lines 44 to 63) (NO ORE)  Stray Dogs euthanized  Stray dogs euthanized for Aggression                                                                                                                                                                                                                                                                         | 2<br>0<br>0<br>0<br>0<br>16<br>2<br>9<br>2<br>3<br>3                                         | 30<br>22<br>10<br>2<br>1<br>0<br>179<br>40<br>103<br>14<br>46<br>35<br>20                           | 4<br>3<br>0<br>0<br>3<br>0<br>20<br>2<br>7<br>1<br>5<br>3<br>3                                    | 38<br>36<br>5<br>2<br>6<br>0<br>170<br>20<br>83<br>6<br>42<br>30<br>27                                    |
| Relinquish dogs admitted (Do not include ORE)  Rescue dogs admitted  Impounded dogs admitted  Dogs admitted to shelter for rabies observation  Dogs confiscated under the Humane Care Act  Dogs born in facility  Dogs redeemed  Dogs transferred out of facility  Dogs adopted  Dogs returned from adoption  Euthanized dogs (Total from lines 44 to 63) (NO ORE)  Stray Dogs euthanized  Stray dogs euthanized for Aggression  Stray dogs euthanized for Health                                                                                                                                                                                                                                       | 2<br>0<br>0<br>0<br>0<br>16<br>2<br>9<br>2<br>3<br>3<br>1                                    | 30<br>22<br>10<br>2<br>1<br>0<br>179<br>40<br>103<br>14<br>46<br>35<br>20<br>14                     | 4<br>3<br>0<br>0<br>3<br>0<br>20<br>2<br>7<br>1<br>5<br>3<br>0                                    | 38<br>36<br>5<br>2<br>6<br>0<br>170<br>20<br>83<br>6<br>42<br>30<br>27                                    |
| Relinquish dogs admitted (Do not include ORE)  Rescue dogs admitted  Impounded dogs admitted  Dogs admitted to shelter for rabies observation  Dogs confiscated under the Humane Care Act  Dogs born in facility  Dogs redeemed  Dogs transferred out of facility  Dogs adopted  Dogs returned from adoption  Euthanized dogs (Total from lines 44 to 63) (NO ORE)  Stray Dogs euthanized  Stray dogs euthanized for Aggression  Stray dogs euthanized - involved in Bite                                                                                                                                                                                                                               | 2<br>0<br>0<br>0<br>0<br>16<br>2<br>9<br>2<br>3<br>3<br>1<br>1                               | 30<br>22<br>10<br>2<br>1<br>0<br>179<br>40<br>103<br>14<br>46<br>35<br>20<br>14                     | 4<br>3<br>0<br>0<br>20<br>2<br>7<br>1<br>5<br>3<br>0                                              | 38<br>36<br>5<br>2<br>6<br>0<br>170<br>20<br>83<br>6<br>42<br>30<br>27<br>3                               |
| Relinquish dogs admitted (Do not include ORE)  Rescue dogs admitted  Impounded dogs admitted  Dogs admitted to shelter for rabies observation  Dogs confiscated under the Humane Care Act  Dogs born in facility  Dogs redeemed  Dogs transferred out of facility  Dogs adopted  Dogs returned from adoption  Euthanized dogs (Total from lines 44 to 63) (NO ORE)  Stray Dogs euthanized  Stray dogs euthanized for Aggression  Stray dogs euthanized for Health  Stray dogs euthanized - involved in Bite  Relinquish Dogs euthanized                                                                                                                                                                 | 2<br>2<br>0<br>0<br>0<br>0<br>16<br>2<br>9<br>2<br>3<br>3<br>1<br>1                          | 30<br>22<br>10<br>2<br>1<br>0<br>179<br>40<br>103<br>14<br>46<br>35<br>20<br>14<br>1<br>6           | 4<br>3<br>0<br>0<br>20<br>2<br>7<br>1<br>5<br>3<br>0<br>0                                         | 38<br>36<br>5<br>2<br>6<br>0<br>170<br>20<br>83<br>6<br>42<br>30<br>27<br>3<br>0<br>7                     |
| Relinquish dogs admitted (Do not include ORE) Rescue dogs admitted Impounded dogs admitted Dogs admitted to shelter for rabies observation Dogs confiscated under the Humane Care Act Dogs born in facility Dogs redeemed Dogs transferred out of facility Dogs adopted Dogs returned from adoption Euthanized dogs (Total from lines 44 to 63) (NO ORE) Stray Dogs euthanized Stray dogs euthanized for Aggression Stray dogs euthanized for Health Stray dogs euthanized - involved in Bite Relinquish Dogs euthanized Relinquish dogs euthanized for Aggression                                                                                                                                      | 2<br>2<br>0<br>0<br>0<br>0<br>16<br>2<br>9<br>2<br>3<br>3<br>1<br>1<br>1<br>0<br>0           | 30<br>22<br>10<br>2<br>1<br>0<br>179<br>40<br>103<br>14<br>46<br>35<br>20<br>14<br>1<br>6           | 4<br>3<br>0<br>0<br>20<br>2<br>7<br>1<br>5<br>3<br>0<br>0<br>0                                    | 38<br>36<br>5<br>2<br>6<br>0<br>170<br>20<br>83<br>6<br>42<br>30<br>27<br>3<br>0<br>7                     |
| Relinquish dogs admitted (Do not include ORE) Rescue dogs admitted Impounded dogs admitted Dogs admitted to shelter for rabies observation Dogs confiscated under the Humane Care Act Dogs born in facility Dogs redeemed Dogs transferred out of facility Dogs adopted Dogs returned from adoption Euthanized dogs (Total from lines 44 to 63) (NO ORE) Stray Dogs euthanized Stray dogs euthanized for Aggression Stray dogs euthanized for Health Stray dogs euthanized - involved in Bite Relinquish Dogs euthanized Relinquish dogs euthanized for Aggression Relinquish dogs euthanized for Health                                                                                                | 2<br>0<br>0<br>0<br>0<br>16<br>2<br>9<br>2<br>3<br>3<br>1<br>1<br>1<br>0<br>0                | 30<br>22<br>10<br>2<br>1<br>0<br>179<br>40<br>103<br>14<br>46<br>35<br>20<br>14<br>1<br>6<br>5      | 4<br>3<br>0<br>0<br>3<br>0<br>20<br>2<br>7<br>1<br>5<br>3<br>0<br>0<br>1<br>1                     | 38<br>36<br>5<br>2<br>6<br>0<br>170<br>20<br>83<br>6<br>42<br>30<br>27<br>3<br>0<br>7<br>7                |
| Relinquish dogs admitted (Do not include ORE)  Rescue dogs admitted  Impounded dogs admitted  Dogs admitted to shelter for rabies observation  Dogs confiscated under the Humane Care Act  Dogs born in facility  Dogs redeemed  Dogs transferred out of facility  Dogs adopted  Dogs returned from adoption  Euthanized dogs (Total from lines 44 to 63) (NO ORE)  Stray Dogs euthanized  Stray dogs euthanized for Aggression  Stray dogs euthanized for Health  Stray dogs euthanized - involved in Bite  Relinquish dogs euthanized for Aggression  Relinquish dogs euthanized for Health                                                                                                           | 2<br>0<br>0<br>0<br>0<br>16<br>2<br>9<br>2<br>3<br>3<br>1<br>1<br>1<br>0<br>0                | 30<br>22<br>10<br>2<br>1<br>0<br>179<br>40<br>103<br>14<br>46<br>35<br>20<br>14<br>1<br>6<br>5      | 4<br>3<br>0<br>0<br>20<br>2<br>7<br>1<br>5<br>3<br>0<br>0<br>1<br>1<br>0                          | 38<br>36<br>5<br>2<br>6<br>0<br>170<br>20<br>83<br>6<br>42<br>30<br>27<br>3<br>0<br>7<br>7<br>0           |
| Relinquish dogs admitted (Do not include ORE) Rescue dogs admitted Impounded dogs admitted Dogs admitted to shelter for rabies observation Dogs confiscated under the Humane Care Act Dogs born in facility Dogs redeemed Dogs transferred out of facility Dogs adopted Dogs returned from adoption Euthanized dogs (Total from lines 44 to 63) (NO ORE) Stray Dogs euthanized Stray dogs euthanized for Aggression Stray dogs euthanized for Health Stray dogs euthanized - involved in Bite Relinquish Dogs euthanized for Aggression Relinquish dogs euthanized for Health Relinquish dogs euthanized for Health Relinquish dogs euthanized for Health                                               | 2<br>0<br>0<br>0<br>0<br>16<br>2<br>9<br>2<br>3<br>3<br>1<br>1<br>1<br>0<br>0<br>0           | 30<br>22<br>10<br>2<br>1<br>0<br>179<br>40<br>103<br>14<br>46<br>35<br>20<br>14<br>1<br>6<br>5<br>1 | 4<br>3<br>0<br>0<br>3<br>0<br>20<br>2<br>7<br>1<br>5<br>3<br>3<br>0<br>0<br>1<br>1<br>0<br>0      | 38<br>36<br>5<br>2<br>6<br>0<br>170<br>20<br>83<br>6<br>42<br>30<br>27<br>3<br>0<br>7<br>7<br>0<br>0      |
| Relinquish dogs admitted (Do not include ORE) Rescue dogs admitted Impounded dogs admitted Dogs admitted to shelter for rabies observation Dogs confiscated under the Humane Care Act Dogs born in facility Dogs redeemed Dogs transferred out of facility Dogs adopted Dogs returned from adoption Euthanized dogs (Total from lines 44 to 63) (NO ORE) Stray Dogs euthanized Stray dogs euthanized for Aggression Stray dogs euthanized for Health Stray dogs euthanized - involved in Bite Relinquish dogs euthanized for Aggression Relinquish dogs euthanized for Health Relinquish dogs euthanized for Health Relinquish dogs euthanized for Aggression Relinquish dogs euthanized for Aggression | 2<br>2<br>0<br>0<br>0<br>0<br>16<br>2<br>9<br>2<br>3<br>3<br>1<br>1<br>1<br>0<br>0<br>0<br>0 | 30<br>22<br>10<br>2<br>1<br>0<br>179<br>40<br>103<br>14<br>46<br>35<br>20<br>14<br>1<br>6<br>5<br>1 | 4<br>3<br>0<br>0<br>3<br>0<br>20<br>2<br>7<br>1<br>5<br>3<br>3<br>0<br>0<br>1<br>1<br>0<br>0<br>0 | 38<br>36<br>5<br>2<br>6<br>0<br>170<br>20<br>83<br>6<br>42<br>30<br>27<br>3<br>0<br>7<br>7<br>0<br>0<br>1 |
| Relinquish dogs admitted (Do not include ORE)  Rescue dogs admitted  Impounded dogs admitted  Dogs admitted to shelter for rabies observation  Dogs confiscated under the Humane Care Act  Dogs born in facility  Dogs redeemed  Dogs transferred out of facility  Dogs adopted  Dogs returned from adoption  Euthanized dogs (Total from lines 44 to 63) (NO ORE)  Stray Dogs euthanized  Stray dogs euthanized for Aggression  Stray dogs euthanized for Health  Stray dogs euthanized - involved in Bite  Relinquish dogs euthanized for Aggression  Relinquish dogs euthanized for Health  Relinquish dogs euthanized for Health                                                                    | 2<br>0<br>0<br>0<br>0<br>16<br>2<br>9<br>2<br>3<br>3<br>1<br>1<br>1<br>0<br>0<br>0           | 30<br>22<br>10<br>2<br>1<br>0<br>179<br>40<br>103<br>14<br>46<br>35<br>20<br>14<br>1<br>6<br>5<br>1 | 4<br>3<br>0<br>0<br>3<br>0<br>20<br>2<br>7<br>1<br>5<br>3<br>3<br>0<br>0<br>1<br>1<br>0<br>0      | 38<br>36<br>5<br>2<br>6<br>0<br>170<br>20<br>83<br>6<br>42<br>30<br>27<br>3<br>0<br>7<br>7<br>0<br>0      |