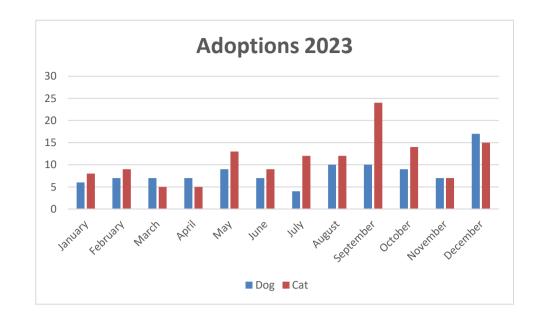

### DIVISION OF VETERINARY PUBLIC HEALTH END OF MONTH REPORT 2024

|                                                                                                                                                                                                                                                                                                                                                                                                                                                                                                                                                                                                                                                                                                         | Nov-24                                                                                       | YTD 2024                                                                                            | Nov-23                                                                                            | YTD 2023                                                                                                  |
|---------------------------------------------------------------------------------------------------------------------------------------------------------------------------------------------------------------------------------------------------------------------------------------------------------------------------------------------------------------------------------------------------------------------------------------------------------------------------------------------------------------------------------------------------------------------------------------------------------------------------------------------------------------------------------------------------------|----------------------------------------------------------------------------------------------|-----------------------------------------------------------------------------------------------------|---------------------------------------------------------------------------------------------------|-----------------------------------------------------------------------------------------------------------|
| RABIES INVESTIGATIONS                                                                                                                                                                                                                                                                                                                                                                                                                                                                                                                                                                                                                                                                                   | 1101 2-1                                                                                     | 115 2021                                                                                            | 1101 20                                                                                           | 110 2020                                                                                                  |
| Animal Bite Investigations                                                                                                                                                                                                                                                                                                                                                                                                                                                                                                                                                                                                                                                                              | 52                                                                                           | 738                                                                                                 | 39                                                                                                | 670                                                                                                       |
| Animal Bite Followups                                                                                                                                                                                                                                                                                                                                                                                                                                                                                                                                                                                                                                                                                   | 55                                                                                           | 927                                                                                                 | 54                                                                                                | 908                                                                                                       |
| Specimens to Laboratory                                                                                                                                                                                                                                                                                                                                                                                                                                                                                                                                                                                                                                                                                 | 7                                                                                            | 132                                                                                                 | 6                                                                                                 | 126                                                                                                       |
| Positive                                                                                                                                                                                                                                                                                                                                                                                                                                                                                                                                                                                                                                                                                                | 0                                                                                            | 3                                                                                                   | 0                                                                                                 | 8                                                                                                         |
| Number of Dogs Vaccinated 1 yr no registration                                                                                                                                                                                                                                                                                                                                                                                                                                                                                                                                                                                                                                                          | 52                                                                                           | 505                                                                                                 | 117                                                                                               | 894                                                                                                       |
| Number of Dogs Vaccinated 3 yrs no registration                                                                                                                                                                                                                                                                                                                                                                                                                                                                                                                                                                                                                                                         | 23                                                                                           | 324                                                                                                 | 39                                                                                                | 414                                                                                                       |
| Number of Cats Vaccinated 1 yr no registration                                                                                                                                                                                                                                                                                                                                                                                                                                                                                                                                                                                                                                                          | 28                                                                                           | 193                                                                                                 | 41                                                                                                | 296                                                                                                       |
| Number of Cats Vaccinated 3 yrs no registration                                                                                                                                                                                                                                                                                                                                                                                                                                                                                                                                                                                                                                                         | 1                                                                                            | 35                                                                                                  | 8                                                                                                 | 49                                                                                                        |
| Number of Dogs Vaccinated/Registered 1 yr                                                                                                                                                                                                                                                                                                                                                                                                                                                                                                                                                                                                                                                               | 1470                                                                                         | 16790                                                                                               | 1400                                                                                              | 18016                                                                                                     |
| Number of Dogs Vaccinated/Registered 3 yrs                                                                                                                                                                                                                                                                                                                                                                                                                                                                                                                                                                                                                                                              | 1060                                                                                         | 14275                                                                                               | 1333                                                                                              | 14133                                                                                                     |
| Number of Cats Vaccinated/Registered 1 yr                                                                                                                                                                                                                                                                                                                                                                                                                                                                                                                                                                                                                                                               | 804                                                                                          | 8161                                                                                                | 656                                                                                               | 7955                                                                                                      |
| Number of Cats Vaccinated/Registered 3 yrs                                                                                                                                                                                                                                                                                                                                                                                                                                                                                                                                                                                                                                                              | 177                                                                                          | 2789                                                                                                | 201                                                                                               | 2227                                                                                                      |
|                                                                                                                                                                                                                                                                                                                                                                                                                                                                                                                                                                                                                                                                                                         |                                                                                              |                                                                                                     | _                                                                                                 |                                                                                                           |
| GENERAL ACTIVITIES                                                                                                                                                                                                                                                                                                                                                                                                                                                                                                                                                                                                                                                                                      |                                                                                              |                                                                                                     |                                                                                                   |                                                                                                           |
| Complaints Received                                                                                                                                                                                                                                                                                                                                                                                                                                                                                                                                                                                                                                                                                     |                                                                                              |                                                                                                     |                                                                                                   |                                                                                                           |
| Cruelty Investigations                                                                                                                                                                                                                                                                                                                                                                                                                                                                                                                                                                                                                                                                                  | 26                                                                                           | 288                                                                                                 | 21                                                                                                | 282                                                                                                       |
| Written Warnings                                                                                                                                                                                                                                                                                                                                                                                                                                                                                                                                                                                                                                                                                        | 560                                                                                          | 7378                                                                                                | 501                                                                                               | 9253                                                                                                      |
| Patrols                                                                                                                                                                                                                                                                                                                                                                                                                                                                                                                                                                                                                                                                                                 | 21                                                                                           | 261                                                                                                 | 12                                                                                                | 292                                                                                                       |
| Tickets issued                                                                                                                                                                                                                                                                                                                                                                                                                                                                                                                                                                                                                                                                                          | 132                                                                                          | 1394                                                                                                | 42                                                                                                | 1200                                                                                                      |
| Court Appearance Served                                                                                                                                                                                                                                                                                                                                                                                                                                                                                                                                                                                                                                                                                 | 33                                                                                           | 391                                                                                                 | 25                                                                                                | 478                                                                                                       |
| Field Redemptions                                                                                                                                                                                                                                                                                                                                                                                                                                                                                                                                                                                                                                                                                       | 14                                                                                           | 161                                                                                                 | 13                                                                                                | 94                                                                                                        |
| Wildlife Calls                                                                                                                                                                                                                                                                                                                                                                                                                                                                                                                                                                                                                                                                                          | 30                                                                                           | 557                                                                                                 | 56                                                                                                | 601                                                                                                       |
| Mailings                                                                                                                                                                                                                                                                                                                                                                                                                                                                                                                                                                                                                                                                                                | 288                                                                                          | 4607                                                                                                | 428                                                                                               | 5820                                                                                                      |
| Volunteer Hours                                                                                                                                                                                                                                                                                                                                                                                                                                                                                                                                                                                                                                                                                         | 145                                                                                          | 1091                                                                                                | 91.5                                                                                              | 700                                                                                                       |
|                                                                                                                                                                                                                                                                                                                                                                                                                                                                                                                                                                                                                                                                                                         |                                                                                              |                                                                                                     |                                                                                                   |                                                                                                           |
| KENNEL ACTIVITIES                                                                                                                                                                                                                                                                                                                                                                                                                                                                                                                                                                                                                                                                                       |                                                                                              |                                                                                                     |                                                                                                   |                                                                                                           |
|                                                                                                                                                                                                                                                                                                                                                                                                                                                                                                                                                                                                                                                                                                         |                                                                                              |                                                                                                     |                                                                                                   |                                                                                                           |
| Stray dogs admitted                                                                                                                                                                                                                                                                                                                                                                                                                                                                                                                                                                                                                                                                                     | 25                                                                                           | 299                                                                                                 | 30                                                                                                | 263                                                                                                       |
| Relinquish dogs admitted (Do not include ORE)                                                                                                                                                                                                                                                                                                                                                                                                                                                                                                                                                                                                                                                           | 2                                                                                            | 30                                                                                                  | 4                                                                                                 | 38                                                                                                        |
| Relinquish dogs admitted (Do not include ORE)  Rescue dogs admitted                                                                                                                                                                                                                                                                                                                                                                                                                                                                                                                                                                                                                                     | 2 2                                                                                          | 30<br>22                                                                                            | 4<br>3                                                                                            | 38<br>36                                                                                                  |
| Relinquish dogs admitted (Do not include ORE)  Rescue dogs admitted  Impounded dogs admitted                                                                                                                                                                                                                                                                                                                                                                                                                                                                                                                                                                                                            | 2<br>2<br>0                                                                                  | 30<br>22<br>10                                                                                      | 4<br>3<br>0                                                                                       | 38<br>36<br>5                                                                                             |
| Relinquish dogs admitted (Do not include ORE)  Rescue dogs admitted  Impounded dogs admitted  Dogs admitted to shelter for rabies observation                                                                                                                                                                                                                                                                                                                                                                                                                                                                                                                                                           | 2<br>2<br>0<br>0                                                                             | 30<br>22<br>10<br>2                                                                                 | 4<br>3<br>0<br>0                                                                                  | 38<br>36<br>5<br>2                                                                                        |
| Relinquish dogs admitted (Do not include ORE)  Rescue dogs admitted  Impounded dogs admitted  Dogs admitted to shelter for rabies observation  Dogs confiscated under the Humane Care Act                                                                                                                                                                                                                                                                                                                                                                                                                                                                                                               | 2<br>2<br>0<br>0<br>0                                                                        | 30<br>22<br>10<br>2<br>1                                                                            | 4<br>3<br>0<br>0<br>3                                                                             | 38<br>36<br>5<br>2<br>6                                                                                   |
| Relinquish dogs admitted (Do not include ORE)  Rescue dogs admitted  Impounded dogs admitted  Dogs admitted to shelter for rabies observation  Dogs confiscated under the Humane Care Act  Dogs born in facility                                                                                                                                                                                                                                                                                                                                                                                                                                                                                        | 2<br>2<br>0<br>0<br>0                                                                        | 30<br>22<br>10<br>2<br>1                                                                            | 4<br>3<br>0<br>0<br>3<br>0                                                                        | 38<br>36<br>5<br>2<br>6                                                                                   |
| Relinquish dogs admitted (Do not include ORE)  Rescue dogs admitted  Impounded dogs admitted  Dogs admitted to shelter for rabies observation  Dogs confiscated under the Humane Care Act  Dogs born in facility  Dogs redeemed                                                                                                                                                                                                                                                                                                                                                                                                                                                                         | 2<br>2<br>0<br>0<br>0<br>0<br>0                                                              | 30<br>22<br>10<br>2<br>1<br>0<br>179                                                                | 4<br>3<br>0<br>0<br>3<br>0<br>20                                                                  | 38<br>36<br>5<br>2<br>6<br>0<br>170                                                                       |
| Relinquish dogs admitted (Do not include ORE)  Rescue dogs admitted  Impounded dogs admitted  Dogs admitted to shelter for rabies observation  Dogs confiscated under the Humane Care Act  Dogs born in facility  Dogs redeemed  Dogs transferred out of facility                                                                                                                                                                                                                                                                                                                                                                                                                                       | 2<br>2<br>0<br>0<br>0<br>0<br>0<br>16<br>2                                                   | 30<br>22<br>10<br>2<br>1<br>0<br>179<br>40                                                          | 4<br>3<br>0<br>0<br>3<br>0<br>20<br>2                                                             | 38<br>36<br>5<br>2<br>6<br>0<br>170<br>20                                                                 |
| Relinquish dogs admitted (Do not include ORE)  Rescue dogs admitted  Impounded dogs admitted  Dogs admitted to shelter for rabies observation  Dogs confiscated under the Humane Care Act  Dogs born in facility  Dogs redeemed  Dogs transferred out of facility  Dogs adopted                                                                                                                                                                                                                                                                                                                                                                                                                         | 2<br>0<br>0<br>0<br>0<br>0<br>16<br>2                                                        | 30<br>22<br>10<br>2<br>1<br>0<br>179<br>40                                                          | 4<br>3<br>0<br>0<br>3<br>0<br>20<br>2                                                             | 38<br>36<br>5<br>2<br>6<br>0<br>170<br>20<br>83                                                           |
| Relinquish dogs admitted (Do not include ORE)  Rescue dogs admitted  Impounded dogs admitted  Dogs admitted to shelter for rabies observation  Dogs confiscated under the Humane Care Act  Dogs born in facility  Dogs redeemed  Dogs transferred out of facility  Dogs adopted  Dogs returned from adoption                                                                                                                                                                                                                                                                                                                                                                                            | 2<br>0<br>0<br>0<br>0<br>0<br>16<br>2<br>9                                                   | 30<br>22<br>10<br>2<br>1<br>0<br>179<br>40<br>103<br>14                                             | 4<br>3<br>0<br>0<br>3<br>0<br>20<br>2<br>7                                                        | 38<br>36<br>5<br>2<br>6<br>0<br>170<br>20<br>83<br>6                                                      |
| Relinquish dogs admitted (Do not include ORE)  Rescue dogs admitted  Impounded dogs admitted  Dogs admitted to shelter for rabies observation  Dogs confiscated under the Humane Care Act  Dogs born in facility  Dogs redeemed  Dogs transferred out of facility  Dogs adopted  Dogs returned from adoption  Euthanized dogs (Total from lines 44 to 63) (NO ORE)                                                                                                                                                                                                                                                                                                                                      | 2<br>0<br>0<br>0<br>0<br>16<br>2<br>9<br>2                                                   | 30<br>22<br>10<br>2<br>1<br>0<br>179<br>40<br>103<br>14<br>46                                       | 4<br>3<br>0<br>0<br>3<br>0<br>20<br>2<br>7<br>1<br>5                                              | 38<br>36<br>5<br>2<br>6<br>0<br>170<br>20<br>83<br>6<br>42                                                |
| Relinquish dogs admitted (Do not include ORE)  Rescue dogs admitted  Impounded dogs admitted  Dogs admitted to shelter for rabies observation  Dogs confiscated under the Humane Care Act  Dogs born in facility  Dogs redeemed  Dogs transferred out of facility  Dogs adopted  Dogs returned from adoption  Euthanized dogs (Total from lines 44 to 63) (NO ORE)  Stray Dogs euthanized                                                                                                                                                                                                                                                                                                               | 2<br>2<br>0<br>0<br>0<br>0<br>16<br>2<br>9<br>2<br>3<br>3                                    | 30<br>22<br>10<br>2<br>1<br>0<br>179<br>40<br>103<br>14<br>46<br>35                                 | 4<br>3<br>0<br>0<br>3<br>0<br>20<br>2<br>7<br>1<br>5                                              | 38<br>36<br>5<br>2<br>6<br>0<br>170<br>20<br>83<br>6<br>42<br>30                                          |
| Relinquish dogs admitted (Do not include ORE)  Rescue dogs admitted  Impounded dogs admitted  Dogs admitted to shelter for rabies observation  Dogs confiscated under the Humane Care Act  Dogs born in facility  Dogs redeemed  Dogs transferred out of facility  Dogs adopted  Dogs returned from adoption  Euthanized dogs (Total from lines 44 to 63) (NO ORE)  Stray Dogs euthanized  Stray dogs euthanized for Aggression                                                                                                                                                                                                                                                                         | 2<br>0<br>0<br>0<br>0<br>16<br>2<br>9<br>2<br>3<br>3                                         | 30<br>22<br>10<br>2<br>1<br>0<br>179<br>40<br>103<br>14<br>46<br>35<br>20                           | 4<br>3<br>0<br>0<br>3<br>0<br>20<br>2<br>7<br>1<br>5<br>3<br>3                                    | 38<br>36<br>5<br>2<br>6<br>0<br>170<br>20<br>83<br>6<br>42<br>30<br>27                                    |
| Relinquish dogs admitted (Do not include ORE)  Rescue dogs admitted  Impounded dogs admitted  Dogs admitted to shelter for rabies observation  Dogs confiscated under the Humane Care Act  Dogs born in facility  Dogs redeemed  Dogs transferred out of facility  Dogs adopted  Dogs returned from adoption  Euthanized dogs (Total from lines 44 to 63) (NO ORE)  Stray Dogs euthanized  Stray dogs euthanized for Aggression  Stray dogs euthanized for Health                                                                                                                                                                                                                                       | 2<br>0<br>0<br>0<br>0<br>16<br>2<br>9<br>2<br>3<br>3<br>1                                    | 30<br>22<br>10<br>2<br>1<br>0<br>179<br>40<br>103<br>14<br>46<br>35<br>20<br>14                     | 4<br>3<br>0<br>0<br>3<br>0<br>20<br>2<br>7<br>1<br>5<br>3<br>0                                    | 38<br>36<br>5<br>2<br>6<br>0<br>170<br>20<br>83<br>6<br>42<br>30<br>27                                    |
| Relinquish dogs admitted (Do not include ORE)  Rescue dogs admitted  Impounded dogs admitted  Dogs admitted to shelter for rabies observation  Dogs confiscated under the Humane Care Act  Dogs born in facility  Dogs redeemed  Dogs transferred out of facility  Dogs adopted  Dogs returned from adoption  Euthanized dogs (Total from lines 44 to 63) (NO ORE)  Stray Dogs euthanized  Stray dogs euthanized for Aggression  Stray dogs euthanized - involved in Bite                                                                                                                                                                                                                               | 2<br>0<br>0<br>0<br>0<br>16<br>2<br>9<br>2<br>3<br>3<br>1<br>1                               | 30<br>22<br>10<br>2<br>1<br>0<br>179<br>40<br>103<br>14<br>46<br>35<br>20<br>14                     | 4<br>3<br>0<br>0<br>20<br>2<br>7<br>1<br>5<br>3<br>0                                              | 38<br>36<br>5<br>2<br>6<br>0<br>170<br>20<br>83<br>6<br>42<br>30<br>27<br>3                               |
| Relinquish dogs admitted (Do not include ORE)  Rescue dogs admitted  Impounded dogs admitted  Dogs admitted to shelter for rabies observation  Dogs confiscated under the Humane Care Act  Dogs born in facility  Dogs redeemed  Dogs transferred out of facility  Dogs adopted  Dogs returned from adoption  Euthanized dogs (Total from lines 44 to 63) (NO ORE)  Stray Dogs euthanized  Stray dogs euthanized for Aggression  Stray dogs euthanized for Health  Stray dogs euthanized - involved in Bite  Relinquish Dogs euthanized                                                                                                                                                                 | 2<br>2<br>0<br>0<br>0<br>0<br>16<br>2<br>9<br>2<br>3<br>3<br>1<br>1                          | 30<br>22<br>10<br>2<br>1<br>0<br>179<br>40<br>103<br>14<br>46<br>35<br>20<br>14<br>1<br>6           | 4<br>3<br>0<br>0<br>20<br>2<br>7<br>1<br>5<br>3<br>0<br>0                                         | 38<br>36<br>5<br>2<br>6<br>0<br>170<br>20<br>83<br>6<br>42<br>30<br>27<br>3<br>0<br>7                     |
| Relinquish dogs admitted (Do not include ORE) Rescue dogs admitted Impounded dogs admitted Dogs admitted to shelter for rabies observation Dogs confiscated under the Humane Care Act Dogs born in facility Dogs redeemed Dogs transferred out of facility Dogs adopted Dogs returned from adoption Euthanized dogs (Total from lines 44 to 63) (NO ORE) Stray Dogs euthanized Stray dogs euthanized for Aggression Stray dogs euthanized for Health Stray dogs euthanized - involved in Bite Relinquish Dogs euthanized Relinquish dogs euthanized for Aggression                                                                                                                                      | 2<br>2<br>0<br>0<br>0<br>0<br>16<br>2<br>9<br>2<br>3<br>3<br>1<br>1<br>1<br>0<br>0           | 30<br>22<br>10<br>2<br>1<br>0<br>179<br>40<br>103<br>14<br>46<br>35<br>20<br>14<br>1<br>6           | 4<br>3<br>0<br>0<br>20<br>2<br>7<br>1<br>5<br>3<br>0<br>0<br>0                                    | 38<br>36<br>5<br>2<br>6<br>0<br>170<br>20<br>83<br>6<br>42<br>30<br>27<br>3<br>0<br>7                     |
| Relinquish dogs admitted (Do not include ORE) Rescue dogs admitted Impounded dogs admitted Dogs admitted to shelter for rabies observation Dogs confiscated under the Humane Care Act Dogs born in facility Dogs redeemed Dogs transferred out of facility Dogs adopted Dogs returned from adoption Euthanized dogs (Total from lines 44 to 63) (NO ORE) Stray Dogs euthanized Stray dogs euthanized for Aggression Stray dogs euthanized for Health Stray dogs euthanized - involved in Bite Relinquish Dogs euthanized Relinquish dogs euthanized for Aggression Relinquish dogs euthanized for Health                                                                                                | 2<br>0<br>0<br>0<br>0<br>16<br>2<br>9<br>2<br>3<br>3<br>1<br>1<br>1<br>0<br>0                | 30<br>22<br>10<br>2<br>1<br>0<br>179<br>40<br>103<br>14<br>46<br>35<br>20<br>14<br>1<br>6<br>5      | 4<br>3<br>0<br>0<br>3<br>0<br>20<br>2<br>7<br>1<br>5<br>3<br>0<br>0<br>1<br>1                     | 38<br>36<br>5<br>2<br>6<br>0<br>170<br>20<br>83<br>6<br>42<br>30<br>27<br>3<br>0<br>7<br>7                |
| Relinquish dogs admitted (Do not include ORE)  Rescue dogs admitted  Impounded dogs admitted  Dogs admitted to shelter for rabies observation  Dogs confiscated under the Humane Care Act  Dogs born in facility  Dogs redeemed  Dogs transferred out of facility  Dogs adopted  Dogs returned from adoption  Euthanized dogs (Total from lines 44 to 63) (NO ORE)  Stray Dogs euthanized  Stray dogs euthanized for Aggression  Stray dogs euthanized for Health  Stray dogs euthanized - involved in Bite  Relinquish dogs euthanized for Aggression  Relinquish dogs euthanized for Health                                                                                                           | 2<br>0<br>0<br>0<br>0<br>16<br>2<br>9<br>2<br>3<br>3<br>1<br>1<br>1<br>0<br>0                | 30<br>22<br>10<br>2<br>1<br>0<br>179<br>40<br>103<br>14<br>46<br>35<br>20<br>14<br>1<br>6<br>5      | 4<br>3<br>0<br>0<br>20<br>2<br>7<br>1<br>5<br>3<br>0<br>0<br>1<br>1<br>0                          | 38<br>36<br>5<br>2<br>6<br>0<br>170<br>20<br>83<br>6<br>42<br>30<br>27<br>3<br>0<br>7<br>7<br>0           |
| Relinquish dogs admitted (Do not include ORE) Rescue dogs admitted Impounded dogs admitted Dogs admitted to shelter for rabies observation Dogs confiscated under the Humane Care Act Dogs born in facility Dogs redeemed Dogs transferred out of facility Dogs adopted Dogs returned from adoption Euthanized dogs (Total from lines 44 to 63) (NO ORE) Stray Dogs euthanized Stray dogs euthanized for Aggression Stray dogs euthanized for Health Stray dogs euthanized - involved in Bite Relinquish Dogs euthanized for Aggression Relinquish dogs euthanized for Health Relinquish dogs euthanized for Health Relinquish dogs euthanized for Health                                               | 2<br>0<br>0<br>0<br>0<br>16<br>2<br>9<br>2<br>3<br>3<br>1<br>1<br>1<br>0<br>0<br>0           | 30<br>22<br>10<br>2<br>1<br>0<br>179<br>40<br>103<br>14<br>46<br>35<br>20<br>14<br>1<br>6<br>5<br>1 | 4<br>3<br>0<br>0<br>3<br>0<br>20<br>2<br>7<br>1<br>5<br>3<br>3<br>0<br>0<br>1<br>1<br>0<br>0      | 38<br>36<br>5<br>2<br>6<br>0<br>170<br>20<br>83<br>6<br>42<br>30<br>27<br>3<br>0<br>7<br>7<br>0<br>0      |
| Relinquish dogs admitted (Do not include ORE) Rescue dogs admitted Impounded dogs admitted Dogs admitted to shelter for rabies observation Dogs confiscated under the Humane Care Act Dogs born in facility Dogs redeemed Dogs transferred out of facility Dogs adopted Dogs returned from adoption Euthanized dogs (Total from lines 44 to 63) (NO ORE) Stray Dogs euthanized Stray dogs euthanized for Aggression Stray dogs euthanized for Health Stray dogs euthanized - involved in Bite Relinquish dogs euthanized for Aggression Relinquish dogs euthanized for Health Relinquish dogs euthanized for Health Relinquish dogs euthanized for Aggression Relinquish dogs euthanized for Aggression | 2<br>2<br>0<br>0<br>0<br>0<br>16<br>2<br>9<br>2<br>3<br>3<br>1<br>1<br>1<br>0<br>0<br>0<br>0 | 30<br>22<br>10<br>2<br>1<br>0<br>179<br>40<br>103<br>14<br>46<br>35<br>20<br>14<br>1<br>6<br>5<br>1 | 4<br>3<br>0<br>0<br>3<br>0<br>20<br>2<br>7<br>1<br>5<br>3<br>3<br>0<br>0<br>1<br>1<br>0<br>0<br>0 | 38<br>36<br>5<br>2<br>6<br>0<br>170<br>20<br>83<br>6<br>42<br>30<br>27<br>3<br>0<br>7<br>7<br>0<br>0<br>1 |
| Relinquish dogs admitted (Do not include ORE)  Rescue dogs admitted  Impounded dogs admitted  Dogs admitted to shelter for rabies observation  Dogs confiscated under the Humane Care Act  Dogs born in facility  Dogs redeemed  Dogs transferred out of facility  Dogs adopted  Dogs returned from adoption  Euthanized dogs (Total from lines 44 to 63) (NO ORE)  Stray Dogs euthanized  Stray dogs euthanized for Aggression  Stray dogs euthanized for Health  Stray dogs euthanized - involved in Bite  Relinquish dogs euthanized for Aggression  Relinquish dogs euthanized for Health  Relinquish dogs euthanized for Health                                                                    | 2<br>0<br>0<br>0<br>0<br>16<br>2<br>9<br>2<br>3<br>3<br>1<br>1<br>1<br>0<br>0<br>0           | 30<br>22<br>10<br>2<br>1<br>0<br>179<br>40<br>103<br>14<br>46<br>35<br>20<br>14<br>1<br>6<br>5<br>1 | 4<br>3<br>0<br>0<br>3<br>0<br>20<br>2<br>7<br>1<br>5<br>3<br>3<br>0<br>0<br>1<br>1<br>0<br>0      | 38<br>36<br>5<br>2<br>6<br>0<br>170<br>20<br>83<br>6<br>42<br>30<br>27<br>3<br>0<br>7<br>7<br>0<br>0      |