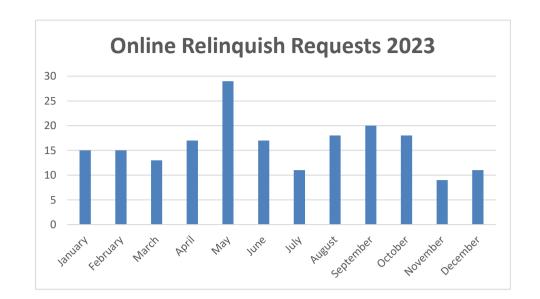

|     |     |
|           |     |     |

100 133

112 148



#### 2024 Adoptions

Total

|           | Dog | Cat |
|-----------|-----|-----|
| January   | 11  | 20  |
| February  | 3   | 6   |
| March     | 5   | 9   |
| April     | 10  | 6   |
| May       | 6   | 10  |
| June      | 4   | 18  |
| July      | 19  | 10  |
| August    | 11  | 18  |
| September | 9   | 16  |
| October   | 16  | 5   |
| November  | 9   | 20  |
| December  | 9   | 10  |
|           |     |     |
|           |     |     |



# 2023 relinquish requests

| January   | 15 |
|-----------|----|
| February  | 15 |
| March     | 13 |
| April     | 17 |
| May       | 29 |
| June      | 17 |
| July      | 11 |
| August    | 18 |
| September | 20 |
| October   | 18 |
| November  | 9  |
| December  | 11 |

# Total 193



### 2024 relinquish requests

| January   | 13 |
|-----------|----|
| February  | 20 |
| March     | 24 |
| April     | 15 |
| May       | 22 |
| June      | 29 |
| July      | 15 |
| August    | 21 |
| September | 26 |
| October   | 17 |
| November  | 15 |
| December  |    |





# 2023 relinquish requests

| January   | 15 |
|-----------|----|
| February  | 15 |
| March     | 13 |
| April     | 17 |
| May       | 29 |
| June      | 17 |
| July      | 11 |
| August    | 18 |
| September | 20 |
| October   | 18 |
| November  | 9  |
| December  | 11 |





### 2024 relinquish requests

| January   | 13 |
|-----------|----|
| February  | 20 |
| March     | 24 |
| April     | 15 |
| May       | 22 |
| June      | 29 |
| July      | 15 |
| August    | 21 |
| September | 26 |
| October   | 17