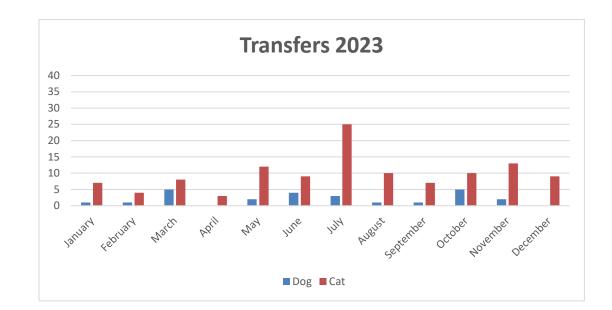

### DIVISION OF VETERINARY PUBLIC HEALTH END OF MONTH REPORT 2024

|                                                                                                                                                                                                                                                                                                                                                                                                                                                                                                                                                                                                                                                                                                         | Nov-24                                                                                       | YTD 2024                                                                                            | Nov-23                                                                                            | YTD 2023                                                                                                  |
|---------------------------------------------------------------------------------------------------------------------------------------------------------------------------------------------------------------------------------------------------------------------------------------------------------------------------------------------------------------------------------------------------------------------------------------------------------------------------------------------------------------------------------------------------------------------------------------------------------------------------------------------------------------------------------------------------------|----------------------------------------------------------------------------------------------|-----------------------------------------------------------------------------------------------------|---------------------------------------------------------------------------------------------------|-----------------------------------------------------------------------------------------------------------|
| RABIES INVESTIGATIONS                                                                                                                                                                                                                                                                                                                                                                                                                                                                                                                                                                                                                                                                                   | 1101 2-1                                                                                     | 115 2021                                                                                            | 1101 20                                                                                           | 110 2020                                                                                                  |
| Animal Bite Investigations                                                                                                                                                                                                                                                                                                                                                                                                                                                                                                                                                                                                                                                                              | 52                                                                                           | 738                                                                                                 | 39                                                                                                | 670                                                                                                       |
| Animal Bite Followups                                                                                                                                                                                                                                                                                                                                                                                                                                                                                                                                                                                                                                                                                   | 55                                                                                           | 927                                                                                                 | 54                                                                                                | 908                                                                                                       |
| Specimens to Laboratory                                                                                                                                                                                                                                                                                                                                                                                                                                                                                                                                                                                                                                                                                 | 7                                                                                            | 132                                                                                                 | 6                                                                                                 | 126                                                                                                       |
| Positive                                                                                                                                                                                                                                                                                                                                                                                                                                                                                                                                                                                                                                                                                                | 0                                                                                            | 3                                                                                                   | 0                                                                                                 | 8                                                                                                         |
| Number of Dogs Vaccinated 1 yr no registration                                                                                                                                                                                                                                                                                                                                                                                                                                                                                                                                                                                                                                                          | 52                                                                                           | 505                                                                                                 | 117                                                                                               | 894                                                                                                       |
| Number of Dogs Vaccinated 3 yrs no registration                                                                                                                                                                                                                                                                                                                                                                                                                                                                                                                                                                                                                                                         | 23                                                                                           | 324                                                                                                 | 39                                                                                                | 414                                                                                                       |
| Number of Cats Vaccinated 1 yr no registration                                                                                                                                                                                                                                                                                                                                                                                                                                                                                                                                                                                                                                                          | 28                                                                                           | 193                                                                                                 | 41                                                                                                | 296                                                                                                       |
| Number of Cats Vaccinated 3 yrs no registration                                                                                                                                                                                                                                                                                                                                                                                                                                                                                                                                                                                                                                                         | 1                                                                                            | 35                                                                                                  | 8                                                                                                 | 49                                                                                                        |
| Number of Dogs Vaccinated/Registered 1 yr                                                                                                                                                                                                                                                                                                                                                                                                                                                                                                                                                                                                                                                               | 1470                                                                                         | 16790                                                                                               | 1400                                                                                              | 18016                                                                                                     |
| Number of Dogs Vaccinated/Registered 3 yrs                                                                                                                                                                                                                                                                                                                                                                                                                                                                                                                                                                                                                                                              | 1060                                                                                         | 14275                                                                                               | 1333                                                                                              | 14133                                                                                                     |
| Number of Cats Vaccinated/Registered 1 yr                                                                                                                                                                                                                                                                                                                                                                                                                                                                                                                                                                                                                                                               | 804                                                                                          | 8161                                                                                                | 656                                                                                               | 7955                                                                                                      |
| Number of Cats Vaccinated/Registered 3 yrs                                                                                                                                                                                                                                                                                                                                                                                                                                                                                                                                                                                                                                                              | 177                                                                                          | 2789                                                                                                | 201                                                                                               | 2227                                                                                                      |
|                                                                                                                                                                                                                                                                                                                                                                                                                                                                                                                                                                                                                                                                                                         |                                                                                              |                                                                                                     | _                                                                                                 |                                                                                                           |
| GENERAL ACTIVITIES                                                                                                                                                                                                                                                                                                                                                                                                                                                                                                                                                                                                                                                                                      |                                                                                              |                                                                                                     |                                                                                                   |                                                                                                           |
| Complaints Received                                                                                                                                                                                                                                                                                                                                                                                                                                                                                                                                                                                                                                                                                     |                                                                                              |                                                                                                     |                                                                                                   |                                                                                                           |
| Cruelty Investigations                                                                                                                                                                                                                                                                                                                                                                                                                                                                                                                                                                                                                                                                                  | 26                                                                                           | 288                                                                                                 | 21                                                                                                | 282                                                                                                       |
| Written Warnings                                                                                                                                                                                                                                                                                                                                                                                                                                                                                                                                                                                                                                                                                        | 560                                                                                          | 7378                                                                                                | 501                                                                                               | 9253                                                                                                      |
| Patrols                                                                                                                                                                                                                                                                                                                                                                                                                                                                                                                                                                                                                                                                                                 | 21                                                                                           | 261                                                                                                 | 12                                                                                                | 292                                                                                                       |
| Tickets issued                                                                                                                                                                                                                                                                                                                                                                                                                                                                                                                                                                                                                                                                                          | 132                                                                                          | 1394                                                                                                | 42                                                                                                | 1200                                                                                                      |
| Court Appearance Served                                                                                                                                                                                                                                                                                                                                                                                                                                                                                                                                                                                                                                                                                 | 33                                                                                           | 391                                                                                                 | 25                                                                                                | 478                                                                                                       |
| Field Redemptions                                                                                                                                                                                                                                                                                                                                                                                                                                                                                                                                                                                                                                                                                       | 14                                                                                           | 161                                                                                                 | 13                                                                                                | 94                                                                                                        |
| Wildlife Calls                                                                                                                                                                                                                                                                                                                                                                                                                                                                                                                                                                                                                                                                                          | 30                                                                                           | 557                                                                                                 | 56                                                                                                | 601                                                                                                       |
| Mailings                                                                                                                                                                                                                                                                                                                                                                                                                                                                                                                                                                                                                                                                                                | 288                                                                                          | 4607                                                                                                | 428                                                                                               | 5820                                                                                                      |
| Volunteer Hours                                                                                                                                                                                                                                                                                                                                                                                                                                                                                                                                                                                                                                                                                         | 145                                                                                          | 1091                                                                                                | 91.5                                                                                              | 700                                                                                                       |
|                                                                                                                                                                                                                                                                                                                                                                                                                                                                                                                                                                                                                                                                                                         |                                                                                              |                                                                                                     |                                                                                                   |                                                                                                           |
| KENNEL ACTIVITIES                                                                                                                                                                                                                                                                                                                                                                                                                                                                                                                                                                                                                                                                                       |                                                                                              |                                                                                                     |                                                                                                   |                                                                                                           |
|                                                                                                                                                                                                                                                                                                                                                                                                                                                                                                                                                                                                                                                                                                         |                                                                                              |                                                                                                     |                                                                                                   |                                                                                                           |
| Stray dogs admitted                                                                                                                                                                                                                                                                                                                                                                                                                                                                                                                                                                                                                                                                                     | 25                                                                                           | 299                                                                                                 | 30                                                                                                | 263                                                                                                       |
| Relinquish dogs admitted (Do not include ORE)                                                                                                                                                                                                                                                                                                                                                                                                                                                                                                                                                                                                                                                           | 2                                                                                            | 30                                                                                                  | 4                                                                                                 | 38                                                                                                        |
| Relinquish dogs admitted (Do not include ORE)  Rescue dogs admitted                                                                                                                                                                                                                                                                                                                                                                                                                                                                                                                                                                                                                                     | 2 2                                                                                          | 30<br>22                                                                                            | 4<br>3                                                                                            | 38<br>36                                                                                                  |
| Relinquish dogs admitted (Do not include ORE)  Rescue dogs admitted  Impounded dogs admitted                                                                                                                                                                                                                                                                                                                                                                                                                                                                                                                                                                                                            | 2<br>2<br>0                                                                                  | 30<br>22<br>10                                                                                      | 4<br>3<br>0                                                                                       | 38<br>36<br>5                                                                                             |
| Relinquish dogs admitted (Do not include ORE)  Rescue dogs admitted  Impounded dogs admitted  Dogs admitted to shelter for rabies observation                                                                                                                                                                                                                                                                                                                                                                                                                                                                                                                                                           | 2<br>2<br>0<br>0                                                                             | 30<br>22<br>10<br>2                                                                                 | 4<br>3<br>0<br>0                                                                                  | 38<br>36<br>5<br>2                                                                                        |
| Relinquish dogs admitted (Do not include ORE)  Rescue dogs admitted  Impounded dogs admitted  Dogs admitted to shelter for rabies observation  Dogs confiscated under the Humane Care Act                                                                                                                                                                                                                                                                                                                                                                                                                                                                                                               | 2<br>2<br>0<br>0<br>0                                                                        | 30<br>22<br>10<br>2<br>1                                                                            | 4<br>3<br>0<br>0<br>3                                                                             | 38<br>36<br>5<br>2<br>6                                                                                   |
| Relinquish dogs admitted (Do not include ORE)  Rescue dogs admitted  Impounded dogs admitted  Dogs admitted to shelter for rabies observation  Dogs confiscated under the Humane Care Act  Dogs born in facility                                                                                                                                                                                                                                                                                                                                                                                                                                                                                        | 2<br>2<br>0<br>0<br>0                                                                        | 30<br>22<br>10<br>2<br>1                                                                            | 4<br>3<br>0<br>0<br>3<br>0                                                                        | 38<br>36<br>5<br>2<br>6                                                                                   |
| Relinquish dogs admitted (Do not include ORE)  Rescue dogs admitted  Impounded dogs admitted  Dogs admitted to shelter for rabies observation  Dogs confiscated under the Humane Care Act  Dogs born in facility  Dogs redeemed                                                                                                                                                                                                                                                                                                                                                                                                                                                                         | 2<br>2<br>0<br>0<br>0<br>0<br>0                                                              | 30<br>22<br>10<br>2<br>1<br>0<br>179                                                                | 4<br>3<br>0<br>0<br>3<br>0<br>20                                                                  | 38<br>36<br>5<br>2<br>6<br>0<br>170                                                                       |
| Relinquish dogs admitted (Do not include ORE)  Rescue dogs admitted  Impounded dogs admitted  Dogs admitted to shelter for rabies observation  Dogs confiscated under the Humane Care Act  Dogs born in facility  Dogs redeemed  Dogs transferred out of facility                                                                                                                                                                                                                                                                                                                                                                                                                                       | 2<br>2<br>0<br>0<br>0<br>0<br>0<br>16<br>2                                                   | 30<br>22<br>10<br>2<br>1<br>0<br>179<br>40                                                          | 4<br>3<br>0<br>0<br>3<br>0<br>20<br>2                                                             | 38<br>36<br>5<br>2<br>6<br>0<br>170<br>20                                                                 |
| Relinquish dogs admitted (Do not include ORE)  Rescue dogs admitted  Impounded dogs admitted  Dogs admitted to shelter for rabies observation  Dogs confiscated under the Humane Care Act  Dogs born in facility  Dogs redeemed  Dogs transferred out of facility  Dogs adopted                                                                                                                                                                                                                                                                                                                                                                                                                         | 2<br>0<br>0<br>0<br>0<br>0<br>16<br>2                                                        | 30<br>22<br>10<br>2<br>1<br>0<br>179<br>40                                                          | 4<br>3<br>0<br>0<br>3<br>0<br>20<br>2                                                             | 38<br>36<br>5<br>2<br>6<br>0<br>170<br>20<br>83                                                           |
| Relinquish dogs admitted (Do not include ORE)  Rescue dogs admitted  Impounded dogs admitted  Dogs admitted to shelter for rabies observation  Dogs confiscated under the Humane Care Act  Dogs born in facility  Dogs redeemed  Dogs transferred out of facility  Dogs adopted  Dogs returned from adoption                                                                                                                                                                                                                                                                                                                                                                                            | 2<br>0<br>0<br>0<br>0<br>0<br>16<br>2<br>9                                                   | 30<br>22<br>10<br>2<br>1<br>0<br>179<br>40<br>103<br>14                                             | 4<br>3<br>0<br>0<br>3<br>0<br>20<br>2<br>7                                                        | 38<br>36<br>5<br>2<br>6<br>0<br>170<br>20<br>83<br>6                                                      |
| Relinquish dogs admitted (Do not include ORE)  Rescue dogs admitted  Impounded dogs admitted  Dogs admitted to shelter for rabies observation  Dogs confiscated under the Humane Care Act  Dogs born in facility  Dogs redeemed  Dogs transferred out of facility  Dogs adopted  Dogs returned from adoption  Euthanized dogs (Total from lines 44 to 63) (NO ORE)                                                                                                                                                                                                                                                                                                                                      | 2<br>0<br>0<br>0<br>0<br>16<br>2<br>9<br>2                                                   | 30<br>22<br>10<br>2<br>1<br>0<br>179<br>40<br>103<br>14<br>46                                       | 4<br>3<br>0<br>0<br>3<br>0<br>20<br>2<br>7<br>1<br>5                                              | 38<br>36<br>5<br>2<br>6<br>0<br>170<br>20<br>83<br>6<br>42                                                |
| Relinquish dogs admitted (Do not include ORE)  Rescue dogs admitted  Impounded dogs admitted  Dogs admitted to shelter for rabies observation  Dogs confiscated under the Humane Care Act  Dogs born in facility  Dogs redeemed  Dogs transferred out of facility  Dogs adopted  Dogs returned from adoption  Euthanized dogs (Total from lines 44 to 63) (NO ORE)  Stray Dogs euthanized                                                                                                                                                                                                                                                                                                               | 2<br>2<br>0<br>0<br>0<br>0<br>16<br>2<br>9<br>2<br>3<br>3                                    | 30<br>22<br>10<br>2<br>1<br>0<br>179<br>40<br>103<br>14<br>46<br>35                                 | 4<br>3<br>0<br>0<br>3<br>0<br>20<br>2<br>7<br>1<br>5                                              | 38<br>36<br>5<br>2<br>6<br>0<br>170<br>20<br>83<br>6<br>42<br>30                                          |
| Relinquish dogs admitted (Do not include ORE)  Rescue dogs admitted  Impounded dogs admitted  Dogs admitted to shelter for rabies observation  Dogs confiscated under the Humane Care Act  Dogs born in facility  Dogs redeemed  Dogs transferred out of facility  Dogs adopted  Dogs returned from adoption  Euthanized dogs (Total from lines 44 to 63) (NO ORE)  Stray Dogs euthanized  Stray dogs euthanized for Aggression                                                                                                                                                                                                                                                                         | 2<br>0<br>0<br>0<br>0<br>16<br>2<br>9<br>2<br>3<br>3                                         | 30<br>22<br>10<br>2<br>1<br>0<br>179<br>40<br>103<br>14<br>46<br>35<br>20                           | 4<br>3<br>0<br>0<br>3<br>0<br>20<br>2<br>7<br>1<br>5<br>3<br>3                                    | 38<br>36<br>5<br>2<br>6<br>0<br>170<br>20<br>83<br>6<br>42<br>30<br>27                                    |
| Relinquish dogs admitted (Do not include ORE)  Rescue dogs admitted  Impounded dogs admitted  Dogs admitted to shelter for rabies observation  Dogs confiscated under the Humane Care Act  Dogs born in facility  Dogs redeemed  Dogs transferred out of facility  Dogs adopted  Dogs returned from adoption  Euthanized dogs (Total from lines 44 to 63) (NO ORE)  Stray Dogs euthanized  Stray dogs euthanized for Aggression  Stray dogs euthanized for Health                                                                                                                                                                                                                                       | 2<br>0<br>0<br>0<br>0<br>16<br>2<br>9<br>2<br>3<br>3<br>1                                    | 30<br>22<br>10<br>2<br>1<br>0<br>179<br>40<br>103<br>14<br>46<br>35<br>20<br>14                     | 4<br>3<br>0<br>0<br>3<br>0<br>20<br>2<br>7<br>1<br>5<br>3<br>0                                    | 38<br>36<br>5<br>2<br>6<br>0<br>170<br>20<br>83<br>6<br>42<br>30<br>27                                    |
| Relinquish dogs admitted (Do not include ORE)  Rescue dogs admitted  Impounded dogs admitted  Dogs admitted to shelter for rabies observation  Dogs confiscated under the Humane Care Act  Dogs born in facility  Dogs redeemed  Dogs transferred out of facility  Dogs adopted  Dogs returned from adoption  Euthanized dogs (Total from lines 44 to 63) (NO ORE)  Stray Dogs euthanized  Stray dogs euthanized for Aggression  Stray dogs euthanized - involved in Bite                                                                                                                                                                                                                               | 2<br>0<br>0<br>0<br>0<br>16<br>2<br>9<br>2<br>3<br>3<br>1<br>1                               | 30<br>22<br>10<br>2<br>1<br>0<br>179<br>40<br>103<br>14<br>46<br>35<br>20<br>14                     | 4<br>3<br>0<br>0<br>20<br>2<br>7<br>1<br>5<br>3<br>0                                              | 38<br>36<br>5<br>2<br>6<br>0<br>170<br>20<br>83<br>6<br>42<br>30<br>27<br>3                               |
| Relinquish dogs admitted (Do not include ORE)  Rescue dogs admitted  Impounded dogs admitted  Dogs admitted to shelter for rabies observation  Dogs confiscated under the Humane Care Act  Dogs born in facility  Dogs redeemed  Dogs transferred out of facility  Dogs adopted  Dogs returned from adoption  Euthanized dogs (Total from lines 44 to 63) (NO ORE)  Stray Dogs euthanized  Stray dogs euthanized for Aggression  Stray dogs euthanized for Health  Stray dogs euthanized - involved in Bite  Relinquish Dogs euthanized                                                                                                                                                                 | 2<br>2<br>0<br>0<br>0<br>0<br>16<br>2<br>9<br>2<br>3<br>3<br>1<br>1                          | 30<br>22<br>10<br>2<br>1<br>0<br>179<br>40<br>103<br>14<br>46<br>35<br>20<br>14<br>1<br>6           | 4<br>3<br>0<br>0<br>20<br>2<br>7<br>1<br>5<br>3<br>0<br>0                                         | 38<br>36<br>5<br>2<br>6<br>0<br>170<br>20<br>83<br>6<br>42<br>30<br>27<br>3<br>0<br>7                     |
| Relinquish dogs admitted (Do not include ORE) Rescue dogs admitted Impounded dogs admitted Dogs admitted to shelter for rabies observation Dogs confiscated under the Humane Care Act Dogs born in facility Dogs redeemed Dogs transferred out of facility Dogs adopted Dogs returned from adoption Euthanized dogs (Total from lines 44 to 63) (NO ORE) Stray Dogs euthanized Stray dogs euthanized for Aggression Stray dogs euthanized for Health Stray dogs euthanized - involved in Bite Relinquish Dogs euthanized Relinquish dogs euthanized for Aggression                                                                                                                                      | 2<br>2<br>0<br>0<br>0<br>0<br>16<br>2<br>9<br>2<br>3<br>3<br>1<br>1<br>1<br>0<br>0           | 30<br>22<br>10<br>2<br>1<br>0<br>179<br>40<br>103<br>14<br>46<br>35<br>20<br>14<br>1<br>6           | 4<br>3<br>0<br>0<br>20<br>2<br>7<br>1<br>5<br>3<br>0<br>0<br>0                                    | 38<br>36<br>5<br>2<br>6<br>0<br>170<br>20<br>83<br>6<br>42<br>30<br>27<br>3<br>0<br>7                     |
| Relinquish dogs admitted (Do not include ORE) Rescue dogs admitted Impounded dogs admitted Dogs admitted to shelter for rabies observation Dogs confiscated under the Humane Care Act Dogs born in facility Dogs redeemed Dogs transferred out of facility Dogs adopted Dogs returned from adoption Euthanized dogs (Total from lines 44 to 63) (NO ORE) Stray Dogs euthanized Stray dogs euthanized for Aggression Stray dogs euthanized for Health Stray dogs euthanized - involved in Bite Relinquish Dogs euthanized Relinquish dogs euthanized for Aggression Relinquish dogs euthanized for Health                                                                                                | 2<br>0<br>0<br>0<br>0<br>16<br>2<br>9<br>2<br>3<br>3<br>1<br>1<br>1<br>0<br>0                | 30<br>22<br>10<br>2<br>1<br>0<br>179<br>40<br>103<br>14<br>46<br>35<br>20<br>14<br>1<br>6<br>5      | 4<br>3<br>0<br>0<br>3<br>0<br>20<br>2<br>7<br>1<br>5<br>3<br>0<br>0<br>1<br>1                     | 38<br>36<br>5<br>2<br>6<br>0<br>170<br>20<br>83<br>6<br>42<br>30<br>27<br>3<br>0<br>7<br>7                |
| Relinquish dogs admitted (Do not include ORE)  Rescue dogs admitted  Impounded dogs admitted  Dogs admitted to shelter for rabies observation  Dogs confiscated under the Humane Care Act  Dogs born in facility  Dogs redeemed  Dogs transferred out of facility  Dogs adopted  Dogs returned from adoption  Euthanized dogs (Total from lines 44 to 63) (NO ORE)  Stray Dogs euthanized  Stray dogs euthanized for Aggression  Stray dogs euthanized for Health  Stray dogs euthanized - involved in Bite  Relinquish dogs euthanized for Aggression  Relinquish dogs euthanized for Health                                                                                                           | 2<br>0<br>0<br>0<br>0<br>16<br>2<br>9<br>2<br>3<br>3<br>1<br>1<br>1<br>0<br>0                | 30<br>22<br>10<br>2<br>1<br>0<br>179<br>40<br>103<br>14<br>46<br>35<br>20<br>14<br>1<br>6<br>5      | 4<br>3<br>0<br>0<br>20<br>2<br>7<br>1<br>5<br>3<br>0<br>0<br>1<br>1<br>0                          | 38<br>36<br>5<br>2<br>6<br>0<br>170<br>20<br>83<br>6<br>42<br>30<br>27<br>3<br>0<br>7<br>7<br>0           |
| Relinquish dogs admitted (Do not include ORE) Rescue dogs admitted Impounded dogs admitted Dogs admitted to shelter for rabies observation Dogs confiscated under the Humane Care Act Dogs born in facility Dogs redeemed Dogs transferred out of facility Dogs adopted Dogs returned from adoption Euthanized dogs (Total from lines 44 to 63) (NO ORE) Stray Dogs euthanized Stray dogs euthanized for Aggression Stray dogs euthanized for Health Stray dogs euthanized - involved in Bite Relinquish Dogs euthanized for Aggression Relinquish dogs euthanized for Health Relinquish dogs euthanized for Health Relinquish dogs euthanized for Health                                               | 2<br>0<br>0<br>0<br>0<br>16<br>2<br>9<br>2<br>3<br>3<br>1<br>1<br>1<br>0<br>0<br>0           | 30<br>22<br>10<br>2<br>1<br>0<br>179<br>40<br>103<br>14<br>46<br>35<br>20<br>14<br>1<br>6<br>5<br>1 | 4<br>3<br>0<br>0<br>3<br>0<br>20<br>2<br>7<br>1<br>5<br>3<br>3<br>0<br>0<br>1<br>1<br>0<br>0      | 38<br>36<br>5<br>2<br>6<br>0<br>170<br>20<br>83<br>6<br>42<br>30<br>27<br>3<br>0<br>7<br>7<br>0<br>0      |
| Relinquish dogs admitted (Do not include ORE) Rescue dogs admitted Impounded dogs admitted Dogs admitted to shelter for rabies observation Dogs confiscated under the Humane Care Act Dogs born in facility Dogs redeemed Dogs transferred out of facility Dogs adopted Dogs returned from adoption Euthanized dogs (Total from lines 44 to 63) (NO ORE) Stray Dogs euthanized Stray dogs euthanized for Aggression Stray dogs euthanized for Health Stray dogs euthanized - involved in Bite Relinquish dogs euthanized for Aggression Relinquish dogs euthanized for Health Relinquish dogs euthanized for Health Relinquish dogs euthanized for Aggression Relinquish dogs euthanized for Aggression | 2<br>2<br>0<br>0<br>0<br>0<br>16<br>2<br>9<br>2<br>3<br>3<br>1<br>1<br>1<br>0<br>0<br>0<br>0 | 30<br>22<br>10<br>2<br>1<br>0<br>179<br>40<br>103<br>14<br>46<br>35<br>20<br>14<br>1<br>6<br>5<br>1 | 4<br>3<br>0<br>0<br>3<br>0<br>20<br>2<br>7<br>1<br>5<br>3<br>3<br>0<br>0<br>1<br>1<br>0<br>0<br>0 | 38<br>36<br>5<br>2<br>6<br>0<br>170<br>20<br>83<br>6<br>42<br>30<br>27<br>3<br>0<br>7<br>7<br>0<br>0<br>1 |
| Relinquish dogs admitted (Do not include ORE)  Rescue dogs admitted  Impounded dogs admitted  Dogs admitted to shelter for rabies observation  Dogs confiscated under the Humane Care Act  Dogs born in facility  Dogs redeemed  Dogs transferred out of facility  Dogs adopted  Dogs returned from adoption  Euthanized dogs (Total from lines 44 to 63) (NO ORE)  Stray Dogs euthanized  Stray dogs euthanized for Aggression  Stray dogs euthanized for Health  Stray dogs euthanized - involved in Bite  Relinquish dogs euthanized for Aggression  Relinquish dogs euthanized for Health  Relinquish dogs euthanized for Health                                                                    | 2<br>0<br>0<br>0<br>0<br>16<br>2<br>9<br>2<br>3<br>3<br>1<br>1<br>1<br>0<br>0<br>0           | 30<br>22<br>10<br>2<br>1<br>0<br>179<br>40<br>103<br>14<br>46<br>35<br>20<br>14<br>1<br>6<br>5<br>1 | 4<br>3<br>0<br>0<br>3<br>0<br>20<br>2<br>7<br>1<br>5<br>3<br>3<br>0<br>0<br>1<br>1<br>0<br>0      | 38<br>36<br>5<br>2<br>6<br>0<br>170<br>20<br>83<br>6<br>42<br>30<br>27<br>3<br>0<br>7<br>7<br>0<br>0      |