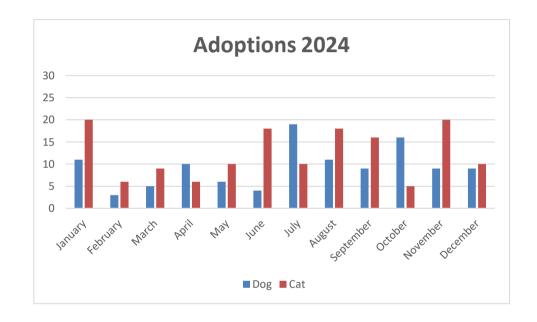

### DIVISION OF VETERINARY PUBLIC HEALTH END OF MONTH REPORT 2024

|                                                                                                                                                                                                                                                                                                                                                                                                                                                                                                                                                                                                                                                                                                         | Nov-24                                                                                       | YTD 2024                                                                                            | Nov-23                                                                                            | YTD 2023                                                                                                  |
|---------------------------------------------------------------------------------------------------------------------------------------------------------------------------------------------------------------------------------------------------------------------------------------------------------------------------------------------------------------------------------------------------------------------------------------------------------------------------------------------------------------------------------------------------------------------------------------------------------------------------------------------------------------------------------------------------------|----------------------------------------------------------------------------------------------|-----------------------------------------------------------------------------------------------------|---------------------------------------------------------------------------------------------------|-----------------------------------------------------------------------------------------------------------|
| RABIES INVESTIGATIONS                                                                                                                                                                                                                                                                                                                                                                                                                                                                                                                                                                                                                                                                                   | 1101 2-1                                                                                     | 115 2021                                                                                            | 1101 20                                                                                           | 110 2020                                                                                                  |
| Animal Bite Investigations                                                                                                                                                                                                                                                                                                                                                                                                                                                                                                                                                                                                                                                                              | 52                                                                                           | 738                                                                                                 | 39                                                                                                | 670                                                                                                       |
| Animal Bite Followups                                                                                                                                                                                                                                                                                                                                                                                                                                                                                                                                                                                                                                                                                   | 55                                                                                           | 927                                                                                                 | 54                                                                                                | 908                                                                                                       |
| Specimens to Laboratory                                                                                                                                                                                                                                                                                                                                                                                                                                                                                                                                                                                                                                                                                 | 7                                                                                            | 132                                                                                                 | 6                                                                                                 | 126                                                                                                       |
| Positive                                                                                                                                                                                                                                                                                                                                                                                                                                                                                                                                                                                                                                                                                                | 0                                                                                            | 3                                                                                                   | 0                                                                                                 | 8                                                                                                         |
| Number of Dogs Vaccinated 1 yr no registration                                                                                                                                                                                                                                                                                                                                                                                                                                                                                                                                                                                                                                                          | 52                                                                                           | 505                                                                                                 | 117                                                                                               | 894                                                                                                       |
| Number of Dogs Vaccinated 3 yrs no registration                                                                                                                                                                                                                                                                                                                                                                                                                                                                                                                                                                                                                                                         | 23                                                                                           | 324                                                                                                 | 39                                                                                                | 414                                                                                                       |
| Number of Cats Vaccinated 1 yr no registration                                                                                                                                                                                                                                                                                                                                                                                                                                                                                                                                                                                                                                                          | 28                                                                                           | 193                                                                                                 | 41                                                                                                | 296                                                                                                       |
| Number of Cats Vaccinated 3 yrs no registration                                                                                                                                                                                                                                                                                                                                                                                                                                                                                                                                                                                                                                                         | 1                                                                                            | 35                                                                                                  | 8                                                                                                 | 49                                                                                                        |
| Number of Dogs Vaccinated/Registered 1 yr                                                                                                                                                                                                                                                                                                                                                                                                                                                                                                                                                                                                                                                               | 1470                                                                                         | 16790                                                                                               | 1400                                                                                              | 18016                                                                                                     |
| Number of Dogs Vaccinated/Registered 3 yrs                                                                                                                                                                                                                                                                                                                                                                                                                                                                                                                                                                                                                                                              | 1060                                                                                         | 14275                                                                                               | 1333                                                                                              | 14133                                                                                                     |
| Number of Cats Vaccinated/Registered 1 yr                                                                                                                                                                                                                                                                                                                                                                                                                                                                                                                                                                                                                                                               | 804                                                                                          | 8161                                                                                                | 656                                                                                               | 7955                                                                                                      |
| Number of Cats Vaccinated/Registered 3 yrs                                                                                                                                                                                                                                                                                                                                                                                                                                                                                                                                                                                                                                                              | 177                                                                                          | 2789                                                                                                | 201                                                                                               | 2227                                                                                                      |
|                                                                                                                                                                                                                                                                                                                                                                                                                                                                                                                                                                                                                                                                                                         |                                                                                              |                                                                                                     | _                                                                                                 |                                                                                                           |
| GENERAL ACTIVITIES                                                                                                                                                                                                                                                                                                                                                                                                                                                                                                                                                                                                                                                                                      |                                                                                              |                                                                                                     |                                                                                                   |                                                                                                           |
| Complaints Received                                                                                                                                                                                                                                                                                                                                                                                                                                                                                                                                                                                                                                                                                     |                                                                                              |                                                                                                     |                                                                                                   |                                                                                                           |
| Cruelty Investigations                                                                                                                                                                                                                                                                                                                                                                                                                                                                                                                                                                                                                                                                                  | 26                                                                                           | 288                                                                                                 | 21                                                                                                | 282                                                                                                       |
| Written Warnings                                                                                                                                                                                                                                                                                                                                                                                                                                                                                                                                                                                                                                                                                        | 560                                                                                          | 7378                                                                                                | 501                                                                                               | 9253                                                                                                      |
| Patrols                                                                                                                                                                                                                                                                                                                                                                                                                                                                                                                                                                                                                                                                                                 | 21                                                                                           | 261                                                                                                 | 12                                                                                                | 292                                                                                                       |
| Tickets issued                                                                                                                                                                                                                                                                                                                                                                                                                                                                                                                                                                                                                                                                                          | 132                                                                                          | 1394                                                                                                | 42                                                                                                | 1200                                                                                                      |
| Court Appearance Served                                                                                                                                                                                                                                                                                                                                                                                                                                                                                                                                                                                                                                                                                 | 33                                                                                           | 391                                                                                                 | 25                                                                                                | 478                                                                                                       |
| Field Redemptions                                                                                                                                                                                                                                                                                                                                                                                                                                                                                                                                                                                                                                                                                       | 14                                                                                           | 161                                                                                                 | 13                                                                                                | 94                                                                                                        |
| Wildlife Calls                                                                                                                                                                                                                                                                                                                                                                                                                                                                                                                                                                                                                                                                                          | 30                                                                                           | 557                                                                                                 | 56                                                                                                | 601                                                                                                       |
| Mailings                                                                                                                                                                                                                                                                                                                                                                                                                                                                                                                                                                                                                                                                                                | 288                                                                                          | 4607                                                                                                | 428                                                                                               | 5820                                                                                                      |
| Volunteer Hours                                                                                                                                                                                                                                                                                                                                                                                                                                                                                                                                                                                                                                                                                         | 145                                                                                          | 1091                                                                                                | 91.5                                                                                              | 700                                                                                                       |
|                                                                                                                                                                                                                                                                                                                                                                                                                                                                                                                                                                                                                                                                                                         |                                                                                              |                                                                                                     |                                                                                                   |                                                                                                           |
| KENNEL ACTIVITIES                                                                                                                                                                                                                                                                                                                                                                                                                                                                                                                                                                                                                                                                                       |                                                                                              |                                                                                                     |                                                                                                   |                                                                                                           |
|                                                                                                                                                                                                                                                                                                                                                                                                                                                                                                                                                                                                                                                                                                         |                                                                                              |                                                                                                     |                                                                                                   |                                                                                                           |
| Stray dogs admitted                                                                                                                                                                                                                                                                                                                                                                                                                                                                                                                                                                                                                                                                                     | 25                                                                                           | 299                                                                                                 | 30                                                                                                | 263                                                                                                       |
| Relinquish dogs admitted (Do not include ORE)                                                                                                                                                                                                                                                                                                                                                                                                                                                                                                                                                                                                                                                           | 2                                                                                            | 30                                                                                                  | 4                                                                                                 | 38                                                                                                        |
| Relinquish dogs admitted (Do not include ORE)  Rescue dogs admitted                                                                                                                                                                                                                                                                                                                                                                                                                                                                                                                                                                                                                                     | 2 2                                                                                          | 30<br>22                                                                                            | 4<br>3                                                                                            | 38<br>36                                                                                                  |
| Relinquish dogs admitted (Do not include ORE)  Rescue dogs admitted  Impounded dogs admitted                                                                                                                                                                                                                                                                                                                                                                                                                                                                                                                                                                                                            | 2<br>2<br>0                                                                                  | 30<br>22<br>10                                                                                      | 4<br>3<br>0                                                                                       | 38<br>36<br>5                                                                                             |
| Relinquish dogs admitted (Do not include ORE)  Rescue dogs admitted  Impounded dogs admitted  Dogs admitted to shelter for rabies observation                                                                                                                                                                                                                                                                                                                                                                                                                                                                                                                                                           | 2<br>2<br>0<br>0                                                                             | 30<br>22<br>10<br>2                                                                                 | 4<br>3<br>0<br>0                                                                                  | 38<br>36<br>5<br>2                                                                                        |
| Relinquish dogs admitted (Do not include ORE)  Rescue dogs admitted  Impounded dogs admitted  Dogs admitted to shelter for rabies observation  Dogs confiscated under the Humane Care Act                                                                                                                                                                                                                                                                                                                                                                                                                                                                                                               | 2<br>2<br>0<br>0<br>0                                                                        | 30<br>22<br>10<br>2<br>1                                                                            | 4<br>3<br>0<br>0<br>3                                                                             | 38<br>36<br>5<br>2<br>6                                                                                   |
| Relinquish dogs admitted (Do not include ORE)  Rescue dogs admitted  Impounded dogs admitted  Dogs admitted to shelter for rabies observation  Dogs confiscated under the Humane Care Act  Dogs born in facility                                                                                                                                                                                                                                                                                                                                                                                                                                                                                        | 2<br>2<br>0<br>0<br>0                                                                        | 30<br>22<br>10<br>2<br>1                                                                            | 4<br>3<br>0<br>0<br>3<br>0                                                                        | 38<br>36<br>5<br>2<br>6                                                                                   |
| Relinquish dogs admitted (Do not include ORE)  Rescue dogs admitted  Impounded dogs admitted  Dogs admitted to shelter for rabies observation  Dogs confiscated under the Humane Care Act  Dogs born in facility  Dogs redeemed                                                                                                                                                                                                                                                                                                                                                                                                                                                                         | 2<br>2<br>0<br>0<br>0<br>0<br>0                                                              | 30<br>22<br>10<br>2<br>1<br>0<br>179                                                                | 4<br>3<br>0<br>0<br>3<br>0<br>20                                                                  | 38<br>36<br>5<br>2<br>6<br>0<br>170                                                                       |
| Relinquish dogs admitted (Do not include ORE)  Rescue dogs admitted  Impounded dogs admitted  Dogs admitted to shelter for rabies observation  Dogs confiscated under the Humane Care Act  Dogs born in facility  Dogs redeemed  Dogs transferred out of facility                                                                                                                                                                                                                                                                                                                                                                                                                                       | 2<br>2<br>0<br>0<br>0<br>0<br>0<br>16<br>2                                                   | 30<br>22<br>10<br>2<br>1<br>0<br>179<br>40                                                          | 4<br>3<br>0<br>0<br>3<br>0<br>20<br>2                                                             | 38<br>36<br>5<br>2<br>6<br>0<br>170<br>20                                                                 |
| Relinquish dogs admitted (Do not include ORE)  Rescue dogs admitted  Impounded dogs admitted  Dogs admitted to shelter for rabies observation  Dogs confiscated under the Humane Care Act  Dogs born in facility  Dogs redeemed  Dogs transferred out of facility  Dogs adopted                                                                                                                                                                                                                                                                                                                                                                                                                         | 2<br>0<br>0<br>0<br>0<br>0<br>16<br>2                                                        | 30<br>22<br>10<br>2<br>1<br>0<br>179<br>40                                                          | 4<br>3<br>0<br>0<br>3<br>0<br>20<br>2                                                             | 38<br>36<br>5<br>2<br>6<br>0<br>170<br>20<br>83                                                           |
| Relinquish dogs admitted (Do not include ORE)  Rescue dogs admitted  Impounded dogs admitted  Dogs admitted to shelter for rabies observation  Dogs confiscated under the Humane Care Act  Dogs born in facility  Dogs redeemed  Dogs transferred out of facility  Dogs adopted  Dogs returned from adoption                                                                                                                                                                                                                                                                                                                                                                                            | 2<br>0<br>0<br>0<br>0<br>0<br>16<br>2<br>9                                                   | 30<br>22<br>10<br>2<br>1<br>0<br>179<br>40<br>103<br>14                                             | 4<br>3<br>0<br>0<br>3<br>0<br>20<br>2<br>7                                                        | 38<br>36<br>5<br>2<br>6<br>0<br>170<br>20<br>83<br>6                                                      |
| Relinquish dogs admitted (Do not include ORE)  Rescue dogs admitted  Impounded dogs admitted  Dogs admitted to shelter for rabies observation  Dogs confiscated under the Humane Care Act  Dogs born in facility  Dogs redeemed  Dogs transferred out of facility  Dogs adopted  Dogs returned from adoption  Euthanized dogs (Total from lines 44 to 63) (NO ORE)                                                                                                                                                                                                                                                                                                                                      | 2<br>0<br>0<br>0<br>0<br>16<br>2<br>9<br>2                                                   | 30<br>22<br>10<br>2<br>1<br>0<br>179<br>40<br>103<br>14<br>46                                       | 4<br>3<br>0<br>0<br>3<br>0<br>20<br>2<br>7<br>1<br>5                                              | 38<br>36<br>5<br>2<br>6<br>0<br>170<br>20<br>83<br>6<br>42                                                |
| Relinquish dogs admitted (Do not include ORE)  Rescue dogs admitted  Impounded dogs admitted  Dogs admitted to shelter for rabies observation  Dogs confiscated under the Humane Care Act  Dogs born in facility  Dogs redeemed  Dogs transferred out of facility  Dogs adopted  Dogs returned from adoption  Euthanized dogs (Total from lines 44 to 63) (NO ORE)  Stray Dogs euthanized                                                                                                                                                                                                                                                                                                               | 2<br>2<br>0<br>0<br>0<br>0<br>16<br>2<br>9<br>2<br>3<br>3                                    | 30<br>22<br>10<br>2<br>1<br>0<br>179<br>40<br>103<br>14<br>46<br>35                                 | 4<br>3<br>0<br>0<br>3<br>0<br>20<br>2<br>7<br>1<br>5                                              | 38<br>36<br>5<br>2<br>6<br>0<br>170<br>20<br>83<br>6<br>42<br>30                                          |
| Relinquish dogs admitted (Do not include ORE)  Rescue dogs admitted  Impounded dogs admitted  Dogs admitted to shelter for rabies observation  Dogs confiscated under the Humane Care Act  Dogs born in facility  Dogs redeemed  Dogs transferred out of facility  Dogs adopted  Dogs returned from adoption  Euthanized dogs (Total from lines 44 to 63) (NO ORE)  Stray Dogs euthanized  Stray dogs euthanized for Aggression                                                                                                                                                                                                                                                                         | 2<br>0<br>0<br>0<br>0<br>16<br>2<br>9<br>2<br>3<br>3                                         | 30<br>22<br>10<br>2<br>1<br>0<br>179<br>40<br>103<br>14<br>46<br>35<br>20                           | 4<br>3<br>0<br>0<br>3<br>0<br>20<br>2<br>7<br>1<br>5<br>3<br>3                                    | 38<br>36<br>5<br>2<br>6<br>0<br>170<br>20<br>83<br>6<br>42<br>30<br>27                                    |
| Relinquish dogs admitted (Do not include ORE)  Rescue dogs admitted  Impounded dogs admitted  Dogs admitted to shelter for rabies observation  Dogs confiscated under the Humane Care Act  Dogs born in facility  Dogs redeemed  Dogs transferred out of facility  Dogs adopted  Dogs returned from adoption  Euthanized dogs (Total from lines 44 to 63) (NO ORE)  Stray Dogs euthanized  Stray dogs euthanized for Aggression  Stray dogs euthanized for Health                                                                                                                                                                                                                                       | 2<br>0<br>0<br>0<br>0<br>16<br>2<br>9<br>2<br>3<br>3<br>1                                    | 30<br>22<br>10<br>2<br>1<br>0<br>179<br>40<br>103<br>14<br>46<br>35<br>20<br>14                     | 4<br>3<br>0<br>0<br>3<br>0<br>20<br>2<br>7<br>1<br>5<br>3<br>0                                    | 38<br>36<br>5<br>2<br>6<br>0<br>170<br>20<br>83<br>6<br>42<br>30<br>27                                    |
| Relinquish dogs admitted (Do not include ORE)  Rescue dogs admitted  Impounded dogs admitted  Dogs admitted to shelter for rabies observation  Dogs confiscated under the Humane Care Act  Dogs born in facility  Dogs redeemed  Dogs transferred out of facility  Dogs adopted  Dogs returned from adoption  Euthanized dogs (Total from lines 44 to 63) (NO ORE)  Stray Dogs euthanized  Stray dogs euthanized for Aggression  Stray dogs euthanized - involved in Bite                                                                                                                                                                                                                               | 2<br>0<br>0<br>0<br>0<br>16<br>2<br>9<br>2<br>3<br>3<br>1<br>1                               | 30<br>22<br>10<br>2<br>1<br>0<br>179<br>40<br>103<br>14<br>46<br>35<br>20<br>14                     | 4<br>3<br>0<br>0<br>20<br>2<br>7<br>1<br>5<br>3<br>0                                              | 38<br>36<br>5<br>2<br>6<br>0<br>170<br>20<br>83<br>6<br>42<br>30<br>27<br>3                               |
| Relinquish dogs admitted (Do not include ORE)  Rescue dogs admitted  Impounded dogs admitted  Dogs admitted to shelter for rabies observation  Dogs confiscated under the Humane Care Act  Dogs born in facility  Dogs redeemed  Dogs transferred out of facility  Dogs adopted  Dogs returned from adoption  Euthanized dogs (Total from lines 44 to 63) (NO ORE)  Stray Dogs euthanized  Stray dogs euthanized for Aggression  Stray dogs euthanized for Health  Stray dogs euthanized - involved in Bite  Relinquish Dogs euthanized                                                                                                                                                                 | 2<br>2<br>0<br>0<br>0<br>0<br>16<br>2<br>9<br>2<br>3<br>3<br>1<br>1                          | 30<br>22<br>10<br>2<br>1<br>0<br>179<br>40<br>103<br>14<br>46<br>35<br>20<br>14<br>1<br>6           | 4<br>3<br>0<br>0<br>20<br>2<br>7<br>1<br>5<br>3<br>0<br>0                                         | 38<br>36<br>5<br>2<br>6<br>0<br>170<br>20<br>83<br>6<br>42<br>30<br>27<br>3<br>0<br>7                     |
| Relinquish dogs admitted (Do not include ORE) Rescue dogs admitted Impounded dogs admitted Dogs admitted to shelter for rabies observation Dogs confiscated under the Humane Care Act Dogs born in facility Dogs redeemed Dogs transferred out of facility Dogs adopted Dogs returned from adoption Euthanized dogs (Total from lines 44 to 63) (NO ORE) Stray Dogs euthanized Stray dogs euthanized for Aggression Stray dogs euthanized for Health Stray dogs euthanized - involved in Bite Relinquish Dogs euthanized Relinquish dogs euthanized for Aggression                                                                                                                                      | 2<br>2<br>0<br>0<br>0<br>0<br>16<br>2<br>9<br>2<br>3<br>3<br>1<br>1<br>1<br>0<br>0           | 30<br>22<br>10<br>2<br>1<br>0<br>179<br>40<br>103<br>14<br>46<br>35<br>20<br>14<br>1<br>6           | 4<br>3<br>0<br>0<br>20<br>2<br>7<br>1<br>5<br>3<br>0<br>0<br>0                                    | 38<br>36<br>5<br>2<br>6<br>0<br>170<br>20<br>83<br>6<br>42<br>30<br>27<br>3<br>0<br>7                     |
| Relinquish dogs admitted (Do not include ORE) Rescue dogs admitted Impounded dogs admitted Dogs admitted to shelter for rabies observation Dogs confiscated under the Humane Care Act Dogs born in facility Dogs redeemed Dogs transferred out of facility Dogs adopted Dogs returned from adoption Euthanized dogs (Total from lines 44 to 63) (NO ORE) Stray Dogs euthanized Stray dogs euthanized for Aggression Stray dogs euthanized for Health Stray dogs euthanized - involved in Bite Relinquish Dogs euthanized Relinquish dogs euthanized for Aggression Relinquish dogs euthanized for Health                                                                                                | 2<br>0<br>0<br>0<br>0<br>16<br>2<br>9<br>2<br>3<br>3<br>1<br>1<br>1<br>0<br>0                | 30<br>22<br>10<br>2<br>1<br>0<br>179<br>40<br>103<br>14<br>46<br>35<br>20<br>14<br>1<br>6<br>5      | 4<br>3<br>0<br>0<br>3<br>0<br>20<br>2<br>7<br>1<br>5<br>3<br>0<br>0<br>1<br>1                     | 38<br>36<br>5<br>2<br>6<br>0<br>170<br>20<br>83<br>6<br>42<br>30<br>27<br>3<br>0<br>7<br>7                |
| Relinquish dogs admitted (Do not include ORE)  Rescue dogs admitted  Impounded dogs admitted  Dogs admitted to shelter for rabies observation  Dogs confiscated under the Humane Care Act  Dogs born in facility  Dogs redeemed  Dogs transferred out of facility  Dogs adopted  Dogs returned from adoption  Euthanized dogs (Total from lines 44 to 63) (NO ORE)  Stray Dogs euthanized  Stray dogs euthanized for Aggression  Stray dogs euthanized for Health  Stray dogs euthanized - involved in Bite  Relinquish dogs euthanized for Aggression  Relinquish dogs euthanized for Health                                                                                                           | 2<br>0<br>0<br>0<br>0<br>16<br>2<br>9<br>2<br>3<br>3<br>1<br>1<br>1<br>0<br>0                | 30<br>22<br>10<br>2<br>1<br>0<br>179<br>40<br>103<br>14<br>46<br>35<br>20<br>14<br>1<br>6<br>5      | 4<br>3<br>0<br>0<br>20<br>2<br>7<br>1<br>5<br>3<br>0<br>0<br>1<br>1<br>0                          | 38<br>36<br>5<br>2<br>6<br>0<br>170<br>20<br>83<br>6<br>42<br>30<br>27<br>3<br>0<br>7<br>7<br>0           |
| Relinquish dogs admitted (Do not include ORE) Rescue dogs admitted Impounded dogs admitted Dogs admitted to shelter for rabies observation Dogs confiscated under the Humane Care Act Dogs born in facility Dogs redeemed Dogs transferred out of facility Dogs adopted Dogs returned from adoption Euthanized dogs (Total from lines 44 to 63) (NO ORE) Stray Dogs euthanized Stray dogs euthanized for Aggression Stray dogs euthanized for Health Stray dogs euthanized - involved in Bite Relinquish Dogs euthanized for Aggression Relinquish dogs euthanized for Health Relinquish dogs euthanized for Health Relinquish dogs euthanized for Health                                               | 2<br>0<br>0<br>0<br>0<br>16<br>2<br>9<br>2<br>3<br>3<br>1<br>1<br>1<br>0<br>0<br>0           | 30<br>22<br>10<br>2<br>1<br>0<br>179<br>40<br>103<br>14<br>46<br>35<br>20<br>14<br>1<br>6<br>5<br>1 | 4<br>3<br>0<br>0<br>3<br>0<br>20<br>2<br>7<br>1<br>5<br>3<br>3<br>0<br>0<br>1<br>1<br>0<br>0      | 38<br>36<br>5<br>2<br>6<br>0<br>170<br>20<br>83<br>6<br>42<br>30<br>27<br>3<br>0<br>7<br>7<br>0<br>0      |
| Relinquish dogs admitted (Do not include ORE) Rescue dogs admitted Impounded dogs admitted Dogs admitted to shelter for rabies observation Dogs confiscated under the Humane Care Act Dogs born in facility Dogs redeemed Dogs transferred out of facility Dogs adopted Dogs returned from adoption Euthanized dogs (Total from lines 44 to 63) (NO ORE) Stray Dogs euthanized Stray dogs euthanized for Aggression Stray dogs euthanized for Health Stray dogs euthanized - involved in Bite Relinquish dogs euthanized for Aggression Relinquish dogs euthanized for Health Relinquish dogs euthanized for Health Relinquish dogs euthanized for Aggression Relinquish dogs euthanized for Aggression | 2<br>2<br>0<br>0<br>0<br>0<br>16<br>2<br>9<br>2<br>3<br>3<br>1<br>1<br>1<br>0<br>0<br>0<br>0 | 30<br>22<br>10<br>2<br>1<br>0<br>179<br>40<br>103<br>14<br>46<br>35<br>20<br>14<br>1<br>6<br>5<br>1 | 4<br>3<br>0<br>0<br>3<br>0<br>20<br>2<br>7<br>1<br>5<br>3<br>3<br>0<br>0<br>1<br>1<br>0<br>0<br>0 | 38<br>36<br>5<br>2<br>6<br>0<br>170<br>20<br>83<br>6<br>42<br>30<br>27<br>3<br>0<br>7<br>7<br>0<br>0<br>1 |
| Relinquish dogs admitted (Do not include ORE)  Rescue dogs admitted  Impounded dogs admitted  Dogs admitted to shelter for rabies observation  Dogs confiscated under the Humane Care Act  Dogs born in facility  Dogs redeemed  Dogs transferred out of facility  Dogs adopted  Dogs returned from adoption  Euthanized dogs (Total from lines 44 to 63) (NO ORE)  Stray Dogs euthanized  Stray dogs euthanized for Aggression  Stray dogs euthanized for Health  Stray dogs euthanized - involved in Bite  Relinquish dogs euthanized for Aggression  Relinquish dogs euthanized for Health  Relinquish dogs euthanized for Health                                                                    | 2<br>0<br>0<br>0<br>0<br>16<br>2<br>9<br>2<br>3<br>3<br>1<br>1<br>1<br>0<br>0<br>0           | 30<br>22<br>10<br>2<br>1<br>0<br>179<br>40<br>103<br>14<br>46<br>35<br>20<br>14<br>1<br>6<br>5<br>1 | 4<br>3<br>0<br>0<br>3<br>0<br>20<br>2<br>7<br>1<br>5<br>3<br>3<br>0<br>0<br>1<br>1<br>0<br>0      | 38<br>36<br>5<br>2<br>6<br>0<br>170<br>20<br>83<br>6<br>42<br>30<br>27<br>3<br>0<br>7<br>7<br>0<br>0      |