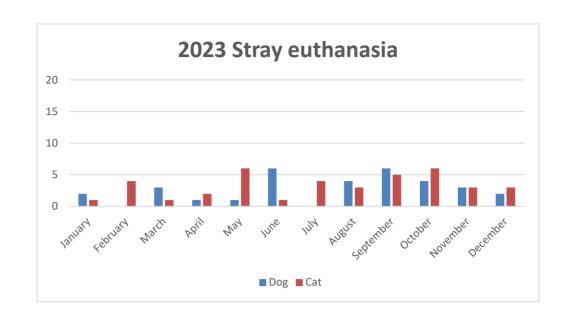

### DIVISION OF VETERINARY PUBLIC HEALTH END OF MONTH REPORT 2024

|                                                                                                                                                                                                                                                                                                                                                                                                                                                                                                                                                                                                                                                                                                         | Nov-24                                                                                       | YTD 2024                                                                                            | Nov-23                                                                                            | YTD 2023                                                                                                  |
|---------------------------------------------------------------------------------------------------------------------------------------------------------------------------------------------------------------------------------------------------------------------------------------------------------------------------------------------------------------------------------------------------------------------------------------------------------------------------------------------------------------------------------------------------------------------------------------------------------------------------------------------------------------------------------------------------------|----------------------------------------------------------------------------------------------|-----------------------------------------------------------------------------------------------------|---------------------------------------------------------------------------------------------------|-----------------------------------------------------------------------------------------------------------|
| RABIES INVESTIGATIONS                                                                                                                                                                                                                                                                                                                                                                                                                                                                                                                                                                                                                                                                                   | 1101 2-1                                                                                     | 115 2021                                                                                            | 1101 20                                                                                           | 110 2020                                                                                                  |
| Animal Bite Investigations                                                                                                                                                                                                                                                                                                                                                                                                                                                                                                                                                                                                                                                                              | 52                                                                                           | 738                                                                                                 | 39                                                                                                | 670                                                                                                       |
| Animal Bite Followups                                                                                                                                                                                                                                                                                                                                                                                                                                                                                                                                                                                                                                                                                   | 55                                                                                           | 927                                                                                                 | 54                                                                                                | 908                                                                                                       |
| Specimens to Laboratory                                                                                                                                                                                                                                                                                                                                                                                                                                                                                                                                                                                                                                                                                 | 7                                                                                            | 132                                                                                                 | 6                                                                                                 | 126                                                                                                       |
| Positive                                                                                                                                                                                                                                                                                                                                                                                                                                                                                                                                                                                                                                                                                                | 0                                                                                            | 3                                                                                                   | 0                                                                                                 | 8                                                                                                         |
| Number of Dogs Vaccinated 1 yr no registration                                                                                                                                                                                                                                                                                                                                                                                                                                                                                                                                                                                                                                                          | 52                                                                                           | 505                                                                                                 | 117                                                                                               | 894                                                                                                       |
| Number of Dogs Vaccinated 3 yrs no registration                                                                                                                                                                                                                                                                                                                                                                                                                                                                                                                                                                                                                                                         | 23                                                                                           | 324                                                                                                 | 39                                                                                                | 414                                                                                                       |
| Number of Cats Vaccinated 1 yr no registration                                                                                                                                                                                                                                                                                                                                                                                                                                                                                                                                                                                                                                                          | 28                                                                                           | 193                                                                                                 | 41                                                                                                | 296                                                                                                       |
| Number of Cats Vaccinated 3 yrs no registration                                                                                                                                                                                                                                                                                                                                                                                                                                                                                                                                                                                                                                                         | 1                                                                                            | 35                                                                                                  | 8                                                                                                 | 49                                                                                                        |
| Number of Dogs Vaccinated/Registered 1 yr                                                                                                                                                                                                                                                                                                                                                                                                                                                                                                                                                                                                                                                               | 1470                                                                                         | 16790                                                                                               | 1400                                                                                              | 18016                                                                                                     |
| Number of Dogs Vaccinated/Registered 3 yrs                                                                                                                                                                                                                                                                                                                                                                                                                                                                                                                                                                                                                                                              | 1060                                                                                         | 14275                                                                                               | 1333                                                                                              | 14133                                                                                                     |
| Number of Cats Vaccinated/Registered 1 yr                                                                                                                                                                                                                                                                                                                                                                                                                                                                                                                                                                                                                                                               | 804                                                                                          | 8161                                                                                                | 656                                                                                               | 7955                                                                                                      |
| Number of Cats Vaccinated/Registered 3 yrs                                                                                                                                                                                                                                                                                                                                                                                                                                                                                                                                                                                                                                                              | 177                                                                                          | 2789                                                                                                | 201                                                                                               | 2227                                                                                                      |
|                                                                                                                                                                                                                                                                                                                                                                                                                                                                                                                                                                                                                                                                                                         |                                                                                              |                                                                                                     | _                                                                                                 |                                                                                                           |
| GENERAL ACTIVITIES                                                                                                                                                                                                                                                                                                                                                                                                                                                                                                                                                                                                                                                                                      |                                                                                              |                                                                                                     |                                                                                                   |                                                                                                           |
| Complaints Received                                                                                                                                                                                                                                                                                                                                                                                                                                                                                                                                                                                                                                                                                     |                                                                                              |                                                                                                     |                                                                                                   |                                                                                                           |
| Cruelty Investigations                                                                                                                                                                                                                                                                                                                                                                                                                                                                                                                                                                                                                                                                                  | 26                                                                                           | 288                                                                                                 | 21                                                                                                | 282                                                                                                       |
| Written Warnings                                                                                                                                                                                                                                                                                                                                                                                                                                                                                                                                                                                                                                                                                        | 560                                                                                          | 7378                                                                                                | 501                                                                                               | 9253                                                                                                      |
| Patrols                                                                                                                                                                                                                                                                                                                                                                                                                                                                                                                                                                                                                                                                                                 | 21                                                                                           | 261                                                                                                 | 12                                                                                                | 292                                                                                                       |
| Tickets issued                                                                                                                                                                                                                                                                                                                                                                                                                                                                                                                                                                                                                                                                                          | 132                                                                                          | 1394                                                                                                | 42                                                                                                | 1200                                                                                                      |
| Court Appearance Served                                                                                                                                                                                                                                                                                                                                                                                                                                                                                                                                                                                                                                                                                 | 33                                                                                           | 391                                                                                                 | 25                                                                                                | 478                                                                                                       |
| Field Redemptions                                                                                                                                                                                                                                                                                                                                                                                                                                                                                                                                                                                                                                                                                       | 14                                                                                           | 161                                                                                                 | 13                                                                                                | 94                                                                                                        |
| Wildlife Calls                                                                                                                                                                                                                                                                                                                                                                                                                                                                                                                                                                                                                                                                                          | 30                                                                                           | 557                                                                                                 | 56                                                                                                | 601                                                                                                       |
| Mailings                                                                                                                                                                                                                                                                                                                                                                                                                                                                                                                                                                                                                                                                                                | 288                                                                                          | 4607                                                                                                | 428                                                                                               | 5820                                                                                                      |
| Volunteer Hours                                                                                                                                                                                                                                                                                                                                                                                                                                                                                                                                                                                                                                                                                         | 145                                                                                          | 1091                                                                                                | 91.5                                                                                              | 700                                                                                                       |
|                                                                                                                                                                                                                                                                                                                                                                                                                                                                                                                                                                                                                                                                                                         |                                                                                              |                                                                                                     |                                                                                                   |                                                                                                           |
| KENNEL ACTIVITIES                                                                                                                                                                                                                                                                                                                                                                                                                                                                                                                                                                                                                                                                                       |                                                                                              |                                                                                                     |                                                                                                   |                                                                                                           |
|                                                                                                                                                                                                                                                                                                                                                                                                                                                                                                                                                                                                                                                                                                         |                                                                                              |                                                                                                     |                                                                                                   |                                                                                                           |
| Stray dogs admitted                                                                                                                                                                                                                                                                                                                                                                                                                                                                                                                                                                                                                                                                                     | 25                                                                                           | 299                                                                                                 | 30                                                                                                | 263                                                                                                       |
| Relinquish dogs admitted (Do not include ORE)                                                                                                                                                                                                                                                                                                                                                                                                                                                                                                                                                                                                                                                           | 2                                                                                            | 30                                                                                                  | 4                                                                                                 | 38                                                                                                        |
| Relinquish dogs admitted (Do not include ORE)  Rescue dogs admitted                                                                                                                                                                                                                                                                                                                                                                                                                                                                                                                                                                                                                                     | 2 2                                                                                          | 30<br>22                                                                                            | 4<br>3                                                                                            | 38<br>36                                                                                                  |
| Relinquish dogs admitted (Do not include ORE)  Rescue dogs admitted  Impounded dogs admitted                                                                                                                                                                                                                                                                                                                                                                                                                                                                                                                                                                                                            | 2<br>2<br>0                                                                                  | 30<br>22<br>10                                                                                      | 4<br>3<br>0                                                                                       | 38<br>36<br>5                                                                                             |
| Relinquish dogs admitted (Do not include ORE)  Rescue dogs admitted  Impounded dogs admitted  Dogs admitted to shelter for rabies observation                                                                                                                                                                                                                                                                                                                                                                                                                                                                                                                                                           | 2<br>2<br>0<br>0                                                                             | 30<br>22<br>10<br>2                                                                                 | 4<br>3<br>0<br>0                                                                                  | 38<br>36<br>5<br>2                                                                                        |
| Relinquish dogs admitted (Do not include ORE)  Rescue dogs admitted  Impounded dogs admitted  Dogs admitted to shelter for rabies observation  Dogs confiscated under the Humane Care Act                                                                                                                                                                                                                                                                                                                                                                                                                                                                                                               | 2<br>2<br>0<br>0<br>0                                                                        | 30<br>22<br>10<br>2<br>1                                                                            | 4<br>3<br>0<br>0<br>3                                                                             | 38<br>36<br>5<br>2<br>6                                                                                   |
| Relinquish dogs admitted (Do not include ORE)  Rescue dogs admitted  Impounded dogs admitted  Dogs admitted to shelter for rabies observation  Dogs confiscated under the Humane Care Act  Dogs born in facility                                                                                                                                                                                                                                                                                                                                                                                                                                                                                        | 2<br>2<br>0<br>0<br>0                                                                        | 30<br>22<br>10<br>2<br>1                                                                            | 4<br>3<br>0<br>0<br>3<br>0                                                                        | 38<br>36<br>5<br>2<br>6                                                                                   |
| Relinquish dogs admitted (Do not include ORE)  Rescue dogs admitted  Impounded dogs admitted  Dogs admitted to shelter for rabies observation  Dogs confiscated under the Humane Care Act  Dogs born in facility  Dogs redeemed                                                                                                                                                                                                                                                                                                                                                                                                                                                                         | 2<br>2<br>0<br>0<br>0<br>0<br>0                                                              | 30<br>22<br>10<br>2<br>1<br>0<br>179                                                                | 4<br>3<br>0<br>0<br>3<br>0<br>20                                                                  | 38<br>36<br>5<br>2<br>6<br>0<br>170                                                                       |
| Relinquish dogs admitted (Do not include ORE)  Rescue dogs admitted  Impounded dogs admitted  Dogs admitted to shelter for rabies observation  Dogs confiscated under the Humane Care Act  Dogs born in facility  Dogs redeemed  Dogs transferred out of facility                                                                                                                                                                                                                                                                                                                                                                                                                                       | 2<br>2<br>0<br>0<br>0<br>0<br>0<br>16<br>2                                                   | 30<br>22<br>10<br>2<br>1<br>0<br>179<br>40                                                          | 4<br>3<br>0<br>0<br>3<br>0<br>20<br>2                                                             | 38<br>36<br>5<br>2<br>6<br>0<br>170<br>20                                                                 |
| Relinquish dogs admitted (Do not include ORE)  Rescue dogs admitted  Impounded dogs admitted  Dogs admitted to shelter for rabies observation  Dogs confiscated under the Humane Care Act  Dogs born in facility  Dogs redeemed  Dogs transferred out of facility  Dogs adopted                                                                                                                                                                                                                                                                                                                                                                                                                         | 2<br>0<br>0<br>0<br>0<br>0<br>16<br>2                                                        | 30<br>22<br>10<br>2<br>1<br>0<br>179<br>40                                                          | 4<br>3<br>0<br>0<br>3<br>0<br>20<br>2                                                             | 38<br>36<br>5<br>2<br>6<br>0<br>170<br>20<br>83                                                           |
| Relinquish dogs admitted (Do not include ORE)  Rescue dogs admitted  Impounded dogs admitted  Dogs admitted to shelter for rabies observation  Dogs confiscated under the Humane Care Act  Dogs born in facility  Dogs redeemed  Dogs transferred out of facility  Dogs adopted  Dogs returned from adoption                                                                                                                                                                                                                                                                                                                                                                                            | 2<br>0<br>0<br>0<br>0<br>0<br>16<br>2<br>9                                                   | 30<br>22<br>10<br>2<br>1<br>0<br>179<br>40<br>103<br>14                                             | 4<br>3<br>0<br>0<br>3<br>0<br>20<br>2<br>7                                                        | 38<br>36<br>5<br>2<br>6<br>0<br>170<br>20<br>83<br>6                                                      |
| Relinquish dogs admitted (Do not include ORE)  Rescue dogs admitted  Impounded dogs admitted  Dogs admitted to shelter for rabies observation  Dogs confiscated under the Humane Care Act  Dogs born in facility  Dogs redeemed  Dogs transferred out of facility  Dogs adopted  Dogs returned from adoption  Euthanized dogs (Total from lines 44 to 63) (NO ORE)                                                                                                                                                                                                                                                                                                                                      | 2<br>0<br>0<br>0<br>0<br>16<br>2<br>9<br>2                                                   | 30<br>22<br>10<br>2<br>1<br>0<br>179<br>40<br>103<br>14<br>46                                       | 4<br>3<br>0<br>0<br>3<br>0<br>20<br>2<br>7<br>1<br>5                                              | 38<br>36<br>5<br>2<br>6<br>0<br>170<br>20<br>83<br>6<br>42                                                |
| Relinquish dogs admitted (Do not include ORE)  Rescue dogs admitted  Impounded dogs admitted  Dogs admitted to shelter for rabies observation  Dogs confiscated under the Humane Care Act  Dogs born in facility  Dogs redeemed  Dogs transferred out of facility  Dogs adopted  Dogs returned from adoption  Euthanized dogs (Total from lines 44 to 63) (NO ORE)  Stray Dogs euthanized                                                                                                                                                                                                                                                                                                               | 2<br>2<br>0<br>0<br>0<br>0<br>16<br>2<br>9<br>2<br>3<br>3                                    | 30<br>22<br>10<br>2<br>1<br>0<br>179<br>40<br>103<br>14<br>46<br>35                                 | 4<br>3<br>0<br>0<br>3<br>0<br>20<br>2<br>7<br>1<br>5                                              | 38<br>36<br>5<br>2<br>6<br>0<br>170<br>20<br>83<br>6<br>42<br>30                                          |
| Relinquish dogs admitted (Do not include ORE)  Rescue dogs admitted  Impounded dogs admitted  Dogs admitted to shelter for rabies observation  Dogs confiscated under the Humane Care Act  Dogs born in facility  Dogs redeemed  Dogs transferred out of facility  Dogs adopted  Dogs returned from adoption  Euthanized dogs (Total from lines 44 to 63) (NO ORE)  Stray Dogs euthanized  Stray dogs euthanized for Aggression                                                                                                                                                                                                                                                                         | 2<br>0<br>0<br>0<br>0<br>16<br>2<br>9<br>2<br>3<br>3                                         | 30<br>22<br>10<br>2<br>1<br>0<br>179<br>40<br>103<br>14<br>46<br>35<br>20                           | 4<br>3<br>0<br>0<br>3<br>0<br>20<br>2<br>7<br>1<br>5<br>3<br>3                                    | 38<br>36<br>5<br>2<br>6<br>0<br>170<br>20<br>83<br>6<br>42<br>30<br>27                                    |
| Relinquish dogs admitted (Do not include ORE)  Rescue dogs admitted  Impounded dogs admitted  Dogs admitted to shelter for rabies observation  Dogs confiscated under the Humane Care Act  Dogs born in facility  Dogs redeemed  Dogs transferred out of facility  Dogs adopted  Dogs returned from adoption  Euthanized dogs (Total from lines 44 to 63) (NO ORE)  Stray Dogs euthanized  Stray dogs euthanized for Aggression  Stray dogs euthanized for Health                                                                                                                                                                                                                                       | 2<br>0<br>0<br>0<br>0<br>16<br>2<br>9<br>2<br>3<br>3<br>1                                    | 30<br>22<br>10<br>2<br>1<br>0<br>179<br>40<br>103<br>14<br>46<br>35<br>20<br>14                     | 4<br>3<br>0<br>0<br>3<br>0<br>20<br>2<br>7<br>1<br>5<br>3<br>0                                    | 38<br>36<br>5<br>2<br>6<br>0<br>170<br>20<br>83<br>6<br>42<br>30<br>27                                    |
| Relinquish dogs admitted (Do not include ORE)  Rescue dogs admitted  Impounded dogs admitted  Dogs admitted to shelter for rabies observation  Dogs confiscated under the Humane Care Act  Dogs born in facility  Dogs redeemed  Dogs transferred out of facility  Dogs adopted  Dogs returned from adoption  Euthanized dogs (Total from lines 44 to 63) (NO ORE)  Stray Dogs euthanized  Stray dogs euthanized for Aggression  Stray dogs euthanized - involved in Bite                                                                                                                                                                                                                               | 2<br>0<br>0<br>0<br>0<br>16<br>2<br>9<br>2<br>3<br>3<br>1<br>1                               | 30<br>22<br>10<br>2<br>1<br>0<br>179<br>40<br>103<br>14<br>46<br>35<br>20<br>14                     | 4<br>3<br>0<br>0<br>20<br>2<br>7<br>1<br>5<br>3<br>0                                              | 38<br>36<br>5<br>2<br>6<br>0<br>170<br>20<br>83<br>6<br>42<br>30<br>27<br>3                               |
| Relinquish dogs admitted (Do not include ORE)  Rescue dogs admitted  Impounded dogs admitted  Dogs admitted to shelter for rabies observation  Dogs confiscated under the Humane Care Act  Dogs born in facility  Dogs redeemed  Dogs transferred out of facility  Dogs adopted  Dogs returned from adoption  Euthanized dogs (Total from lines 44 to 63) (NO ORE)  Stray Dogs euthanized  Stray dogs euthanized for Aggression  Stray dogs euthanized for Health  Stray dogs euthanized - involved in Bite  Relinquish Dogs euthanized                                                                                                                                                                 | 2<br>2<br>0<br>0<br>0<br>0<br>16<br>2<br>9<br>2<br>3<br>3<br>1<br>1                          | 30<br>22<br>10<br>2<br>1<br>0<br>179<br>40<br>103<br>14<br>46<br>35<br>20<br>14<br>1<br>6           | 4<br>3<br>0<br>0<br>20<br>2<br>7<br>1<br>5<br>3<br>0<br>0                                         | 38<br>36<br>5<br>2<br>6<br>0<br>170<br>20<br>83<br>6<br>42<br>30<br>27<br>3<br>0<br>7                     |
| Relinquish dogs admitted (Do not include ORE) Rescue dogs admitted Impounded dogs admitted Dogs admitted to shelter for rabies observation Dogs confiscated under the Humane Care Act Dogs born in facility Dogs redeemed Dogs transferred out of facility Dogs adopted Dogs returned from adoption Euthanized dogs (Total from lines 44 to 63) (NO ORE) Stray Dogs euthanized Stray dogs euthanized for Aggression Stray dogs euthanized for Health Stray dogs euthanized - involved in Bite Relinquish Dogs euthanized Relinquish dogs euthanized for Aggression                                                                                                                                      | 2<br>2<br>0<br>0<br>0<br>0<br>16<br>2<br>9<br>2<br>3<br>3<br>1<br>1<br>1<br>0<br>0           | 30<br>22<br>10<br>2<br>1<br>0<br>179<br>40<br>103<br>14<br>46<br>35<br>20<br>14<br>1<br>6           | 4<br>3<br>0<br>0<br>20<br>2<br>7<br>1<br>5<br>3<br>0<br>0<br>0                                    | 38<br>36<br>5<br>2<br>6<br>0<br>170<br>20<br>83<br>6<br>42<br>30<br>27<br>3<br>0<br>7                     |
| Relinquish dogs admitted (Do not include ORE) Rescue dogs admitted Impounded dogs admitted Dogs admitted to shelter for rabies observation Dogs confiscated under the Humane Care Act Dogs born in facility Dogs redeemed Dogs transferred out of facility Dogs adopted Dogs returned from adoption Euthanized dogs (Total from lines 44 to 63) (NO ORE) Stray Dogs euthanized Stray dogs euthanized for Aggression Stray dogs euthanized for Health Stray dogs euthanized - involved in Bite Relinquish Dogs euthanized Relinquish dogs euthanized for Aggression Relinquish dogs euthanized for Health                                                                                                | 2<br>0<br>0<br>0<br>0<br>16<br>2<br>9<br>2<br>3<br>3<br>1<br>1<br>1<br>0<br>0                | 30<br>22<br>10<br>2<br>1<br>0<br>179<br>40<br>103<br>14<br>46<br>35<br>20<br>14<br>1<br>6<br>5      | 4<br>3<br>0<br>0<br>3<br>0<br>20<br>2<br>7<br>1<br>5<br>3<br>0<br>0<br>1<br>1                     | 38<br>36<br>5<br>2<br>6<br>0<br>170<br>20<br>83<br>6<br>42<br>30<br>27<br>3<br>0<br>7<br>7                |
| Relinquish dogs admitted (Do not include ORE)  Rescue dogs admitted  Impounded dogs admitted  Dogs admitted to shelter for rabies observation  Dogs confiscated under the Humane Care Act  Dogs born in facility  Dogs redeemed  Dogs transferred out of facility  Dogs adopted  Dogs returned from adoption  Euthanized dogs (Total from lines 44 to 63) (NO ORE)  Stray Dogs euthanized  Stray dogs euthanized for Aggression  Stray dogs euthanized for Health  Stray dogs euthanized - involved in Bite  Relinquish dogs euthanized for Aggression  Relinquish dogs euthanized for Health                                                                                                           | 2<br>0<br>0<br>0<br>0<br>16<br>2<br>9<br>2<br>3<br>3<br>1<br>1<br>1<br>0<br>0                | 30<br>22<br>10<br>2<br>1<br>0<br>179<br>40<br>103<br>14<br>46<br>35<br>20<br>14<br>1<br>6<br>5      | 4<br>3<br>0<br>0<br>20<br>2<br>7<br>1<br>5<br>3<br>0<br>0<br>1<br>1<br>0                          | 38<br>36<br>5<br>2<br>6<br>0<br>170<br>20<br>83<br>6<br>42<br>30<br>27<br>3<br>0<br>7<br>7<br>0           |
| Relinquish dogs admitted (Do not include ORE) Rescue dogs admitted Impounded dogs admitted Dogs admitted to shelter for rabies observation Dogs confiscated under the Humane Care Act Dogs born in facility Dogs redeemed Dogs transferred out of facility Dogs adopted Dogs returned from adoption Euthanized dogs (Total from lines 44 to 63) (NO ORE) Stray Dogs euthanized Stray dogs euthanized for Aggression Stray dogs euthanized for Health Stray dogs euthanized - involved in Bite Relinquish Dogs euthanized for Aggression Relinquish dogs euthanized for Health Relinquish dogs euthanized for Health Relinquish dogs euthanized for Health                                               | 2<br>0<br>0<br>0<br>0<br>16<br>2<br>9<br>2<br>3<br>3<br>1<br>1<br>1<br>0<br>0<br>0           | 30<br>22<br>10<br>2<br>1<br>0<br>179<br>40<br>103<br>14<br>46<br>35<br>20<br>14<br>1<br>6<br>5<br>1 | 4<br>3<br>0<br>0<br>3<br>0<br>20<br>2<br>7<br>1<br>5<br>3<br>3<br>0<br>0<br>1<br>1<br>0<br>0      | 38<br>36<br>5<br>2<br>6<br>0<br>170<br>20<br>83<br>6<br>42<br>30<br>27<br>3<br>0<br>7<br>7<br>0<br>0      |
| Relinquish dogs admitted (Do not include ORE) Rescue dogs admitted Impounded dogs admitted Dogs admitted to shelter for rabies observation Dogs confiscated under the Humane Care Act Dogs born in facility Dogs redeemed Dogs transferred out of facility Dogs adopted Dogs returned from adoption Euthanized dogs (Total from lines 44 to 63) (NO ORE) Stray Dogs euthanized Stray dogs euthanized for Aggression Stray dogs euthanized for Health Stray dogs euthanized - involved in Bite Relinquish dogs euthanized for Aggression Relinquish dogs euthanized for Health Relinquish dogs euthanized for Health Relinquish dogs euthanized for Aggression Relinquish dogs euthanized for Aggression | 2<br>2<br>0<br>0<br>0<br>0<br>16<br>2<br>9<br>2<br>3<br>3<br>1<br>1<br>1<br>0<br>0<br>0<br>0 | 30<br>22<br>10<br>2<br>1<br>0<br>179<br>40<br>103<br>14<br>46<br>35<br>20<br>14<br>1<br>6<br>5<br>1 | 4<br>3<br>0<br>0<br>3<br>0<br>20<br>2<br>7<br>1<br>5<br>3<br>3<br>0<br>0<br>1<br>1<br>0<br>0<br>0 | 38<br>36<br>5<br>2<br>6<br>0<br>170<br>20<br>83<br>6<br>42<br>30<br>27<br>3<br>0<br>7<br>7<br>0<br>0<br>1 |
| Relinquish dogs admitted (Do not include ORE)  Rescue dogs admitted  Impounded dogs admitted  Dogs admitted to shelter for rabies observation  Dogs confiscated under the Humane Care Act  Dogs born in facility  Dogs redeemed  Dogs transferred out of facility  Dogs adopted  Dogs returned from adoption  Euthanized dogs (Total from lines 44 to 63) (NO ORE)  Stray Dogs euthanized  Stray dogs euthanized for Aggression  Stray dogs euthanized for Health  Stray dogs euthanized - involved in Bite  Relinquish dogs euthanized for Aggression  Relinquish dogs euthanized for Health  Relinquish dogs euthanized for Health                                                                    | 2<br>0<br>0<br>0<br>0<br>16<br>2<br>9<br>2<br>3<br>3<br>1<br>1<br>1<br>0<br>0<br>0           | 30<br>22<br>10<br>2<br>1<br>0<br>179<br>40<br>103<br>14<br>46<br>35<br>20<br>14<br>1<br>6<br>5<br>1 | 4<br>3<br>0<br>0<br>3<br>0<br>20<br>2<br>7<br>1<br>5<br>3<br>3<br>0<br>0<br>1<br>1<br>0<br>0      | 38<br>36<br>5<br>2<br>6<br>0<br>170<br>20<br>83<br>6<br>42<br>30<br>27<br>3<br>0<br>7<br>7<br>0<br>0      |