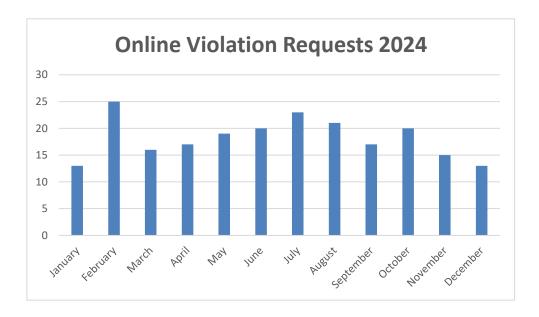

|





#### 2023 violation payments

|           | requests |
|-----------|----------|
| January   | 11       |
| February  | 17       |
| March     | 26       |
| April     | 9        |
| May       | 27       |
| June      | 19       |
| July      | 24       |
| August    | 13       |
| September | 13       |
| October   | 18       |
| November  | 13       |
| December  | 13       |

#### 2024 violation payments

|           | requests |
|-----------|----------|
| January   | 13       |
| February  | 25       |
| March     | 16       |
| April     | 17       |
| May       | 19       |
| June      | 20       |
| July      | 23       |
| August    | 21       |
| September | 17       |
| October   | 20       |
| November  | 15       |
| December  | 13       |
|           |          |







#### 2023 requests

| •         | requests |
|-----------|----------|
| January   | 94       |
| February  | 113      |
| March     | 127      |
| April     | 113      |
| May       | 92       |
| June      | 95       |
| July      | 69       |
| August    | 121      |
| September | 94       |
| October   | 88       |
| November  | 100      |
| December  | 73       |
|           |          |

1179



#### 2023 requests

Total

|           | requests |
|-----------|----------|
| January   | 96       |
| February  | 85       |
| March     | 119      |
| April     | 84       |
| May       | 74       |
| June      | 97       |
| July      | 107      |
| August    | 107      |
| September | 100      |
| October   | 78       |
| November  | 70       |
| December  |          |



#### 2023 requ