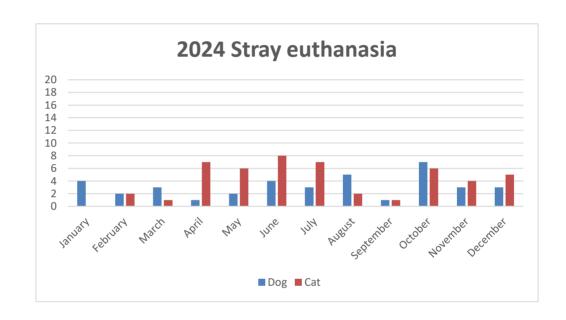

### DIVISION OF VETERINARY PUBLIC HEALTH END OF MONTH REPORT 2024

|                                                                                                                                                                                                                                                                                                                                                                                                                                                                                                                                                                                                                                                                                                         | Nov-24                                                                                       | YTD 2024                                                                                            | Nov-23                                                                                            | YTD 2023                                                                                                  |
|---------------------------------------------------------------------------------------------------------------------------------------------------------------------------------------------------------------------------------------------------------------------------------------------------------------------------------------------------------------------------------------------------------------------------------------------------------------------------------------------------------------------------------------------------------------------------------------------------------------------------------------------------------------------------------------------------------|----------------------------------------------------------------------------------------------|-----------------------------------------------------------------------------------------------------|---------------------------------------------------------------------------------------------------|-----------------------------------------------------------------------------------------------------------|
| RABIES INVESTIGATIONS                                                                                                                                                                                                                                                                                                                                                                                                                                                                                                                                                                                                                                                                                   | 1101 2-1                                                                                     | 115 2021                                                                                            | 1101 20                                                                                           | 110 2020                                                                                                  |
| Animal Bite Investigations                                                                                                                                                                                                                                                                                                                                                                                                                                                                                                                                                                                                                                                                              | 52                                                                                           | 738                                                                                                 | 39                                                                                                | 670                                                                                                       |
| Animal Bite Followups                                                                                                                                                                                                                                                                                                                                                                                                                                                                                                                                                                                                                                                                                   | 55                                                                                           | 927                                                                                                 | 54                                                                                                | 908                                                                                                       |
| Specimens to Laboratory                                                                                                                                                                                                                                                                                                                                                                                                                                                                                                                                                                                                                                                                                 | 7                                                                                            | 132                                                                                                 | 6                                                                                                 | 126                                                                                                       |
| Positive                                                                                                                                                                                                                                                                                                                                                                                                                                                                                                                                                                                                                                                                                                | 0                                                                                            | 3                                                                                                   | 0                                                                                                 | 8                                                                                                         |
| Number of Dogs Vaccinated 1 yr no registration                                                                                                                                                                                                                                                                                                                                                                                                                                                                                                                                                                                                                                                          | 52                                                                                           | 505                                                                                                 | 117                                                                                               | 894                                                                                                       |
| Number of Dogs Vaccinated 3 yrs no registration                                                                                                                                                                                                                                                                                                                                                                                                                                                                                                                                                                                                                                                         | 23                                                                                           | 324                                                                                                 | 39                                                                                                | 414                                                                                                       |
| Number of Cats Vaccinated 1 yr no registration                                                                                                                                                                                                                                                                                                                                                                                                                                                                                                                                                                                                                                                          | 28                                                                                           | 193                                                                                                 | 41                                                                                                | 296                                                                                                       |
| Number of Cats Vaccinated 3 yrs no registration                                                                                                                                                                                                                                                                                                                                                                                                                                                                                                                                                                                                                                                         | 1                                                                                            | 35                                                                                                  | 8                                                                                                 | 49                                                                                                        |
| Number of Dogs Vaccinated/Registered 1 yr                                                                                                                                                                                                                                                                                                                                                                                                                                                                                                                                                                                                                                                               | 1470                                                                                         | 16790                                                                                               | 1400                                                                                              | 18016                                                                                                     |
| Number of Dogs Vaccinated/Registered 3 yrs                                                                                                                                                                                                                                                                                                                                                                                                                                                                                                                                                                                                                                                              | 1060                                                                                         | 14275                                                                                               | 1333                                                                                              | 14133                                                                                                     |
| Number of Cats Vaccinated/Registered 1 yr                                                                                                                                                                                                                                                                                                                                                                                                                                                                                                                                                                                                                                                               | 804                                                                                          | 8161                                                                                                | 656                                                                                               | 7955                                                                                                      |
| Number of Cats Vaccinated/Registered 3 yrs                                                                                                                                                                                                                                                                                                                                                                                                                                                                                                                                                                                                                                                              | 177                                                                                          | 2789                                                                                                | 201                                                                                               | 2227                                                                                                      |
|                                                                                                                                                                                                                                                                                                                                                                                                                                                                                                                                                                                                                                                                                                         |                                                                                              |                                                                                                     | _                                                                                                 |                                                                                                           |
| GENERAL ACTIVITIES                                                                                                                                                                                                                                                                                                                                                                                                                                                                                                                                                                                                                                                                                      |                                                                                              |                                                                                                     |                                                                                                   |                                                                                                           |
| Complaints Received                                                                                                                                                                                                                                                                                                                                                                                                                                                                                                                                                                                                                                                                                     |                                                                                              |                                                                                                     |                                                                                                   |                                                                                                           |
| Cruelty Investigations                                                                                                                                                                                                                                                                                                                                                                                                                                                                                                                                                                                                                                                                                  | 26                                                                                           | 288                                                                                                 | 21                                                                                                | 282                                                                                                       |
| Written Warnings                                                                                                                                                                                                                                                                                                                                                                                                                                                                                                                                                                                                                                                                                        | 560                                                                                          | 7378                                                                                                | 501                                                                                               | 9253                                                                                                      |
| Patrols                                                                                                                                                                                                                                                                                                                                                                                                                                                                                                                                                                                                                                                                                                 | 21                                                                                           | 261                                                                                                 | 12                                                                                                | 292                                                                                                       |
| Tickets issued                                                                                                                                                                                                                                                                                                                                                                                                                                                                                                                                                                                                                                                                                          | 132                                                                                          | 1394                                                                                                | 42                                                                                                | 1200                                                                                                      |
| Court Appearance Served                                                                                                                                                                                                                                                                                                                                                                                                                                                                                                                                                                                                                                                                                 | 33                                                                                           | 391                                                                                                 | 25                                                                                                | 478                                                                                                       |
| Field Redemptions                                                                                                                                                                                                                                                                                                                                                                                                                                                                                                                                                                                                                                                                                       | 14                                                                                           | 161                                                                                                 | 13                                                                                                | 94                                                                                                        |
| Wildlife Calls                                                                                                                                                                                                                                                                                                                                                                                                                                                                                                                                                                                                                                                                                          | 30                                                                                           | 557                                                                                                 | 56                                                                                                | 601                                                                                                       |
| Mailings                                                                                                                                                                                                                                                                                                                                                                                                                                                                                                                                                                                                                                                                                                | 288                                                                                          | 4607                                                                                                | 428                                                                                               | 5820                                                                                                      |
| Volunteer Hours                                                                                                                                                                                                                                                                                                                                                                                                                                                                                                                                                                                                                                                                                         | 145                                                                                          | 1091                                                                                                | 91.5                                                                                              | 700                                                                                                       |
|                                                                                                                                                                                                                                                                                                                                                                                                                                                                                                                                                                                                                                                                                                         |                                                                                              |                                                                                                     |                                                                                                   |                                                                                                           |
| KENNEL ACTIVITIES                                                                                                                                                                                                                                                                                                                                                                                                                                                                                                                                                                                                                                                                                       |                                                                                              |                                                                                                     |                                                                                                   |                                                                                                           |
|                                                                                                                                                                                                                                                                                                                                                                                                                                                                                                                                                                                                                                                                                                         |                                                                                              |                                                                                                     |                                                                                                   |                                                                                                           |
| Stray dogs admitted                                                                                                                                                                                                                                                                                                                                                                                                                                                                                                                                                                                                                                                                                     | 25                                                                                           | 299                                                                                                 | 30                                                                                                | 263                                                                                                       |
| Relinquish dogs admitted (Do not include ORE)                                                                                                                                                                                                                                                                                                                                                                                                                                                                                                                                                                                                                                                           | 2                                                                                            | 30                                                                                                  | 4                                                                                                 | 38                                                                                                        |
| Relinquish dogs admitted (Do not include ORE)  Rescue dogs admitted                                                                                                                                                                                                                                                                                                                                                                                                                                                                                                                                                                                                                                     | 2 2                                                                                          | 30<br>22                                                                                            | 4<br>3                                                                                            | 38<br>36                                                                                                  |
| Relinquish dogs admitted (Do not include ORE)  Rescue dogs admitted  Impounded dogs admitted                                                                                                                                                                                                                                                                                                                                                                                                                                                                                                                                                                                                            | 2<br>2<br>0                                                                                  | 30<br>22<br>10                                                                                      | 4<br>3<br>0                                                                                       | 38<br>36<br>5                                                                                             |
| Relinquish dogs admitted (Do not include ORE)  Rescue dogs admitted  Impounded dogs admitted  Dogs admitted to shelter for rabies observation                                                                                                                                                                                                                                                                                                                                                                                                                                                                                                                                                           | 2<br>2<br>0<br>0                                                                             | 30<br>22<br>10<br>2                                                                                 | 4<br>3<br>0<br>0                                                                                  | 38<br>36<br>5<br>2                                                                                        |
| Relinquish dogs admitted (Do not include ORE)  Rescue dogs admitted  Impounded dogs admitted  Dogs admitted to shelter for rabies observation  Dogs confiscated under the Humane Care Act                                                                                                                                                                                                                                                                                                                                                                                                                                                                                                               | 2<br>2<br>0<br>0<br>0                                                                        | 30<br>22<br>10<br>2<br>1                                                                            | 4<br>3<br>0<br>0<br>3                                                                             | 38<br>36<br>5<br>2<br>6                                                                                   |
| Relinquish dogs admitted (Do not include ORE)  Rescue dogs admitted  Impounded dogs admitted  Dogs admitted to shelter for rabies observation  Dogs confiscated under the Humane Care Act  Dogs born in facility                                                                                                                                                                                                                                                                                                                                                                                                                                                                                        | 2<br>2<br>0<br>0<br>0                                                                        | 30<br>22<br>10<br>2<br>1                                                                            | 4<br>3<br>0<br>0<br>3<br>0                                                                        | 38<br>36<br>5<br>2<br>6                                                                                   |
| Relinquish dogs admitted (Do not include ORE)  Rescue dogs admitted  Impounded dogs admitted  Dogs admitted to shelter for rabies observation  Dogs confiscated under the Humane Care Act  Dogs born in facility  Dogs redeemed                                                                                                                                                                                                                                                                                                                                                                                                                                                                         | 2<br>2<br>0<br>0<br>0<br>0<br>0                                                              | 30<br>22<br>10<br>2<br>1<br>0<br>179                                                                | 4<br>3<br>0<br>0<br>3<br>0<br>20                                                                  | 38<br>36<br>5<br>2<br>6<br>0<br>170                                                                       |
| Relinquish dogs admitted (Do not include ORE)  Rescue dogs admitted  Impounded dogs admitted  Dogs admitted to shelter for rabies observation  Dogs confiscated under the Humane Care Act  Dogs born in facility  Dogs redeemed  Dogs transferred out of facility                                                                                                                                                                                                                                                                                                                                                                                                                                       | 2<br>2<br>0<br>0<br>0<br>0<br>0<br>16<br>2                                                   | 30<br>22<br>10<br>2<br>1<br>0<br>179<br>40                                                          | 4<br>3<br>0<br>0<br>3<br>0<br>20<br>2                                                             | 38<br>36<br>5<br>2<br>6<br>0<br>170<br>20                                                                 |
| Relinquish dogs admitted (Do not include ORE)  Rescue dogs admitted  Impounded dogs admitted  Dogs admitted to shelter for rabies observation  Dogs confiscated under the Humane Care Act  Dogs born in facility  Dogs redeemed  Dogs transferred out of facility  Dogs adopted                                                                                                                                                                                                                                                                                                                                                                                                                         | 2<br>0<br>0<br>0<br>0<br>0<br>16<br>2                                                        | 30<br>22<br>10<br>2<br>1<br>0<br>179<br>40                                                          | 4<br>3<br>0<br>0<br>3<br>0<br>20<br>2                                                             | 38<br>36<br>5<br>2<br>6<br>0<br>170<br>20<br>83                                                           |
| Relinquish dogs admitted (Do not include ORE)  Rescue dogs admitted  Impounded dogs admitted  Dogs admitted to shelter for rabies observation  Dogs confiscated under the Humane Care Act  Dogs born in facility  Dogs redeemed  Dogs transferred out of facility  Dogs adopted  Dogs returned from adoption                                                                                                                                                                                                                                                                                                                                                                                            | 2<br>0<br>0<br>0<br>0<br>0<br>16<br>2<br>9                                                   | 30<br>22<br>10<br>2<br>1<br>0<br>179<br>40<br>103<br>14                                             | 4<br>3<br>0<br>0<br>3<br>0<br>20<br>2<br>7                                                        | 38<br>36<br>5<br>2<br>6<br>0<br>170<br>20<br>83<br>6                                                      |
| Relinquish dogs admitted (Do not include ORE)  Rescue dogs admitted  Impounded dogs admitted  Dogs admitted to shelter for rabies observation  Dogs confiscated under the Humane Care Act  Dogs born in facility  Dogs redeemed  Dogs transferred out of facility  Dogs adopted  Dogs returned from adoption  Euthanized dogs (Total from lines 44 to 63) (NO ORE)                                                                                                                                                                                                                                                                                                                                      | 2<br>0<br>0<br>0<br>0<br>16<br>2<br>9<br>2                                                   | 30<br>22<br>10<br>2<br>1<br>0<br>179<br>40<br>103<br>14<br>46                                       | 4<br>3<br>0<br>0<br>3<br>0<br>20<br>2<br>7<br>1<br>5                                              | 38<br>36<br>5<br>2<br>6<br>0<br>170<br>20<br>83<br>6<br>42                                                |
| Relinquish dogs admitted (Do not include ORE)  Rescue dogs admitted  Impounded dogs admitted  Dogs admitted to shelter for rabies observation  Dogs confiscated under the Humane Care Act  Dogs born in facility  Dogs redeemed  Dogs transferred out of facility  Dogs adopted  Dogs returned from adoption  Euthanized dogs (Total from lines 44 to 63) (NO ORE)  Stray Dogs euthanized                                                                                                                                                                                                                                                                                                               | 2<br>2<br>0<br>0<br>0<br>0<br>16<br>2<br>9<br>2<br>3<br>3                                    | 30<br>22<br>10<br>2<br>1<br>0<br>179<br>40<br>103<br>14<br>46<br>35                                 | 4<br>3<br>0<br>0<br>3<br>0<br>20<br>2<br>7<br>1<br>5                                              | 38<br>36<br>5<br>2<br>6<br>0<br>170<br>20<br>83<br>6<br>42<br>30                                          |
| Relinquish dogs admitted (Do not include ORE)  Rescue dogs admitted  Impounded dogs admitted  Dogs admitted to shelter for rabies observation  Dogs confiscated under the Humane Care Act  Dogs born in facility  Dogs redeemed  Dogs transferred out of facility  Dogs adopted  Dogs returned from adoption  Euthanized dogs (Total from lines 44 to 63) (NO ORE)  Stray Dogs euthanized  Stray dogs euthanized for Aggression                                                                                                                                                                                                                                                                         | 2<br>0<br>0<br>0<br>0<br>16<br>2<br>9<br>2<br>3<br>3                                         | 30<br>22<br>10<br>2<br>1<br>0<br>179<br>40<br>103<br>14<br>46<br>35<br>20                           | 4<br>3<br>0<br>0<br>3<br>0<br>20<br>2<br>7<br>1<br>5<br>3<br>3                                    | 38<br>36<br>5<br>2<br>6<br>0<br>170<br>20<br>83<br>6<br>42<br>30<br>27                                    |
| Relinquish dogs admitted (Do not include ORE)  Rescue dogs admitted  Impounded dogs admitted  Dogs admitted to shelter for rabies observation  Dogs confiscated under the Humane Care Act  Dogs born in facility  Dogs redeemed  Dogs transferred out of facility  Dogs adopted  Dogs returned from adoption  Euthanized dogs (Total from lines 44 to 63) (NO ORE)  Stray Dogs euthanized  Stray dogs euthanized for Aggression  Stray dogs euthanized for Health                                                                                                                                                                                                                                       | 2<br>0<br>0<br>0<br>0<br>16<br>2<br>9<br>2<br>3<br>3<br>1                                    | 30<br>22<br>10<br>2<br>1<br>0<br>179<br>40<br>103<br>14<br>46<br>35<br>20<br>14                     | 4<br>3<br>0<br>0<br>3<br>0<br>20<br>2<br>7<br>1<br>5<br>3<br>0                                    | 38<br>36<br>5<br>2<br>6<br>0<br>170<br>20<br>83<br>6<br>42<br>30<br>27                                    |
| Relinquish dogs admitted (Do not include ORE)  Rescue dogs admitted  Impounded dogs admitted  Dogs admitted to shelter for rabies observation  Dogs confiscated under the Humane Care Act  Dogs born in facility  Dogs redeemed  Dogs transferred out of facility  Dogs adopted  Dogs returned from adoption  Euthanized dogs (Total from lines 44 to 63) (NO ORE)  Stray Dogs euthanized  Stray dogs euthanized for Aggression  Stray dogs euthanized - involved in Bite                                                                                                                                                                                                                               | 2<br>0<br>0<br>0<br>0<br>16<br>2<br>9<br>2<br>3<br>3<br>1<br>1                               | 30<br>22<br>10<br>2<br>1<br>0<br>179<br>40<br>103<br>14<br>46<br>35<br>20<br>14                     | 4<br>3<br>0<br>0<br>20<br>2<br>7<br>1<br>5<br>3<br>0                                              | 38<br>36<br>5<br>2<br>6<br>0<br>170<br>20<br>83<br>6<br>42<br>30<br>27<br>3                               |
| Relinquish dogs admitted (Do not include ORE)  Rescue dogs admitted  Impounded dogs admitted  Dogs admitted to shelter for rabies observation  Dogs confiscated under the Humane Care Act  Dogs born in facility  Dogs redeemed  Dogs transferred out of facility  Dogs adopted  Dogs returned from adoption  Euthanized dogs (Total from lines 44 to 63) (NO ORE)  Stray Dogs euthanized  Stray dogs euthanized for Aggression  Stray dogs euthanized for Health  Stray dogs euthanized - involved in Bite  Relinquish Dogs euthanized                                                                                                                                                                 | 2<br>2<br>0<br>0<br>0<br>0<br>16<br>2<br>9<br>2<br>3<br>3<br>1<br>1                          | 30<br>22<br>10<br>2<br>1<br>0<br>179<br>40<br>103<br>14<br>46<br>35<br>20<br>14<br>1<br>6           | 4<br>3<br>0<br>0<br>20<br>2<br>7<br>1<br>5<br>3<br>0<br>0                                         | 38<br>36<br>5<br>2<br>6<br>0<br>170<br>20<br>83<br>6<br>42<br>30<br>27<br>3<br>0<br>7                     |
| Relinquish dogs admitted (Do not include ORE) Rescue dogs admitted Impounded dogs admitted Dogs admitted to shelter for rabies observation Dogs confiscated under the Humane Care Act Dogs born in facility Dogs redeemed Dogs transferred out of facility Dogs adopted Dogs returned from adoption Euthanized dogs (Total from lines 44 to 63) (NO ORE) Stray Dogs euthanized Stray dogs euthanized for Aggression Stray dogs euthanized for Health Stray dogs euthanized - involved in Bite Relinquish Dogs euthanized Relinquish dogs euthanized for Aggression                                                                                                                                      | 2<br>2<br>0<br>0<br>0<br>0<br>16<br>2<br>9<br>2<br>3<br>3<br>1<br>1<br>1<br>0<br>0           | 30<br>22<br>10<br>2<br>1<br>0<br>179<br>40<br>103<br>14<br>46<br>35<br>20<br>14<br>1<br>6           | 4<br>3<br>0<br>0<br>20<br>2<br>7<br>1<br>5<br>3<br>0<br>0<br>0                                    | 38<br>36<br>5<br>2<br>6<br>0<br>170<br>20<br>83<br>6<br>42<br>30<br>27<br>3<br>0<br>7                     |
| Relinquish dogs admitted (Do not include ORE) Rescue dogs admitted Impounded dogs admitted Dogs admitted to shelter for rabies observation Dogs confiscated under the Humane Care Act Dogs born in facility Dogs redeemed Dogs transferred out of facility Dogs adopted Dogs returned from adoption Euthanized dogs (Total from lines 44 to 63) (NO ORE) Stray Dogs euthanized Stray dogs euthanized for Aggression Stray dogs euthanized for Health Stray dogs euthanized - involved in Bite Relinquish Dogs euthanized Relinquish dogs euthanized for Aggression Relinquish dogs euthanized for Health                                                                                                | 2<br>0<br>0<br>0<br>0<br>16<br>2<br>9<br>2<br>3<br>3<br>1<br>1<br>1<br>0<br>0                | 30<br>22<br>10<br>2<br>1<br>0<br>179<br>40<br>103<br>14<br>46<br>35<br>20<br>14<br>1<br>6<br>5      | 4<br>3<br>0<br>0<br>3<br>0<br>20<br>2<br>7<br>1<br>5<br>3<br>0<br>0<br>1<br>1                     | 38<br>36<br>5<br>2<br>6<br>0<br>170<br>20<br>83<br>6<br>42<br>30<br>27<br>3<br>0<br>7<br>7                |
| Relinquish dogs admitted (Do not include ORE)  Rescue dogs admitted  Impounded dogs admitted  Dogs admitted to shelter for rabies observation  Dogs confiscated under the Humane Care Act  Dogs born in facility  Dogs redeemed  Dogs transferred out of facility  Dogs adopted  Dogs returned from adoption  Euthanized dogs (Total from lines 44 to 63) (NO ORE)  Stray Dogs euthanized  Stray dogs euthanized for Aggression  Stray dogs euthanized for Health  Stray dogs euthanized - involved in Bite  Relinquish dogs euthanized for Aggression  Relinquish dogs euthanized for Health                                                                                                           | 2<br>0<br>0<br>0<br>0<br>16<br>2<br>9<br>2<br>3<br>3<br>1<br>1<br>1<br>0<br>0                | 30<br>22<br>10<br>2<br>1<br>0<br>179<br>40<br>103<br>14<br>46<br>35<br>20<br>14<br>1<br>6<br>5      | 4<br>3<br>0<br>0<br>20<br>2<br>7<br>1<br>5<br>3<br>0<br>0<br>1<br>1<br>0                          | 38<br>36<br>5<br>2<br>6<br>0<br>170<br>20<br>83<br>6<br>42<br>30<br>27<br>3<br>0<br>7<br>7<br>0           |
| Relinquish dogs admitted (Do not include ORE) Rescue dogs admitted Impounded dogs admitted Dogs admitted to shelter for rabies observation Dogs confiscated under the Humane Care Act Dogs born in facility Dogs redeemed Dogs transferred out of facility Dogs adopted Dogs returned from adoption Euthanized dogs (Total from lines 44 to 63) (NO ORE) Stray Dogs euthanized Stray dogs euthanized for Aggression Stray dogs euthanized for Health Stray dogs euthanized - involved in Bite Relinquish Dogs euthanized for Aggression Relinquish dogs euthanized for Health Relinquish dogs euthanized for Health Relinquish dogs euthanized for Health                                               | 2<br>0<br>0<br>0<br>0<br>16<br>2<br>9<br>2<br>3<br>3<br>1<br>1<br>1<br>0<br>0<br>0           | 30<br>22<br>10<br>2<br>1<br>0<br>179<br>40<br>103<br>14<br>46<br>35<br>20<br>14<br>1<br>6<br>5<br>1 | 4<br>3<br>0<br>0<br>3<br>0<br>20<br>2<br>7<br>1<br>5<br>3<br>3<br>0<br>0<br>1<br>1<br>0<br>0      | 38<br>36<br>5<br>2<br>6<br>0<br>170<br>20<br>83<br>6<br>42<br>30<br>27<br>3<br>0<br>7<br>7<br>0<br>0      |
| Relinquish dogs admitted (Do not include ORE) Rescue dogs admitted Impounded dogs admitted Dogs admitted to shelter for rabies observation Dogs confiscated under the Humane Care Act Dogs born in facility Dogs redeemed Dogs transferred out of facility Dogs adopted Dogs returned from adoption Euthanized dogs (Total from lines 44 to 63) (NO ORE) Stray Dogs euthanized Stray dogs euthanized for Aggression Stray dogs euthanized for Health Stray dogs euthanized - involved in Bite Relinquish dogs euthanized for Aggression Relinquish dogs euthanized for Health Relinquish dogs euthanized for Health Relinquish dogs euthanized for Aggression Relinquish dogs euthanized for Aggression | 2<br>2<br>0<br>0<br>0<br>0<br>16<br>2<br>9<br>2<br>3<br>3<br>1<br>1<br>1<br>0<br>0<br>0<br>0 | 30<br>22<br>10<br>2<br>1<br>0<br>179<br>40<br>103<br>14<br>46<br>35<br>20<br>14<br>1<br>6<br>5<br>1 | 4<br>3<br>0<br>0<br>3<br>0<br>20<br>2<br>7<br>1<br>5<br>3<br>3<br>0<br>0<br>1<br>1<br>0<br>0<br>0 | 38<br>36<br>5<br>2<br>6<br>0<br>170<br>20<br>83<br>6<br>42<br>30<br>27<br>3<br>0<br>7<br>7<br>0<br>0<br>1 |
| Relinquish dogs admitted (Do not include ORE)  Rescue dogs admitted  Impounded dogs admitted  Dogs admitted to shelter for rabies observation  Dogs confiscated under the Humane Care Act  Dogs born in facility  Dogs redeemed  Dogs transferred out of facility  Dogs adopted  Dogs returned from adoption  Euthanized dogs (Total from lines 44 to 63) (NO ORE)  Stray Dogs euthanized  Stray dogs euthanized for Aggression  Stray dogs euthanized for Health  Stray dogs euthanized - involved in Bite  Relinquish dogs euthanized for Aggression  Relinquish dogs euthanized for Health  Relinquish dogs euthanized for Health                                                                    | 2<br>0<br>0<br>0<br>0<br>16<br>2<br>9<br>2<br>3<br>3<br>1<br>1<br>1<br>0<br>0<br>0           | 30<br>22<br>10<br>2<br>1<br>0<br>179<br>40<br>103<br>14<br>46<br>35<br>20<br>14<br>1<br>6<br>5<br>1 | 4<br>3<br>0<br>0<br>3<br>0<br>20<br>2<br>7<br>1<br>5<br>3<br>3<br>0<br>0<br>1<br>1<br>0<br>0      | 38<br>36<br>5<br>2<br>6<br>0<br>170<br>20<br>83<br>6<br>42<br>30<br>27<br>3<br>0<br>7<br>7<br>0<br>0      |