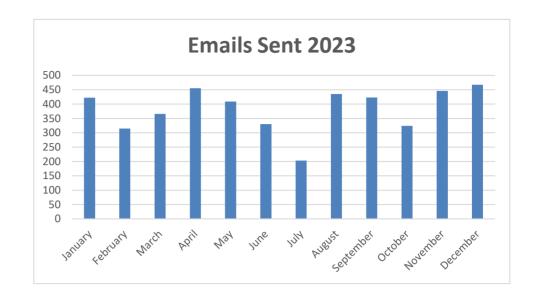

|
| February  | 85       |
| March     | 119      |
| April     | 84       |
| May       | 74       |
| June      | 97       |
| July      | 107      |
| August    | 107      |
| September | 100      |
| October   | 78       |
| November  | 70       |
| December  | 98       |



2023

|           | •            |
|-----------|--------------|
|           | notices sent |
| January   | 422          |
| February  | 315          |
| March     | 366          |
| April     | 455          |
| May       | 409          |
| June      | 330          |
| July      | 203          |
| August    | 435          |
| September | 423          |
| October   | 324          |
| November  | 446          |
| December  | 467          |
|           |              |
|           |              |

4595

5108

Total



| 2024      |              |
|-----------|--------------|
|           | notices sent |
| January   | 488          |
| February  | 405          |
| March     | 386          |
| April     | 564          |
| May       | 424          |
| June      | 385          |
| July      | 592          |
| August    | 395          |
| September | 58           |
| October   | 689          |
| November  | 722          |
| December  |              |



| 2023      |              |
|-----------|--------------|
|           | notices sent |
| January   | 422          |
| February  | 315          |
| March     | 366          |
| April     | 455          |
| May       | 409          |
| June      | 330          |
| July      | 203          |
| August    | 435          |
| September | 423          |
| October