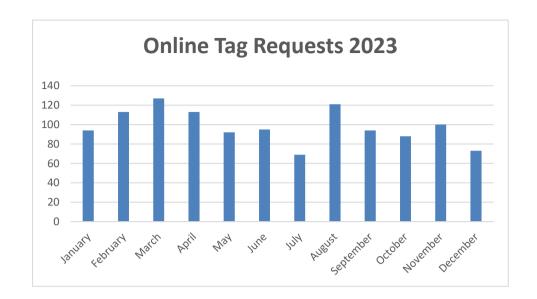

### DIVISION OF VETERINARY PUBLIC HEALTH END OF MONTH REPORT 2024

|                                                                                                                                                                                                                                                                                                                                                                                                                                                                                                                                                                                                                                                                                                         | Nov-24                                                                                       | YTD 2024                                                                                            | Nov-23                                                                                            | YTD 2023                                                                                                  |
|---------------------------------------------------------------------------------------------------------------------------------------------------------------------------------------------------------------------------------------------------------------------------------------------------------------------------------------------------------------------------------------------------------------------------------------------------------------------------------------------------------------------------------------------------------------------------------------------------------------------------------------------------------------------------------------------------------|----------------------------------------------------------------------------------------------|-----------------------------------------------------------------------------------------------------|---------------------------------------------------------------------------------------------------|-----------------------------------------------------------------------------------------------------------|
| RABIES INVESTIGATIONS                                                                                                                                                                                                                                                                                                                                                                                                                                                                                                                                                                                                                                                                                   | 1101 2-1                                                                                     | 115 2021                                                                                            | 1101 20                                                                                           | 110 2020                                                                                                  |
| Animal Bite Investigations                                                                                                                                                                                                                                                                                                                                                                                                                                                                                                                                                                                                                                                                              | 52                                                                                           | 738                                                                                                 | 39                                                                                                | 670                                                                                                       |
| Animal Bite Followups                                                                                                                                                                                                                                                                                                                                                                                                                                                                                                                                                                                                                                                                                   | 55                                                                                           | 927                                                                                                 | 54                                                                                                | 908                                                                                                       |
| Specimens to Laboratory                                                                                                                                                                                                                                                                                                                                                                                                                                                                                                                                                                                                                                                                                 | 7                                                                                            | 132                                                                                                 | 6                                                                                                 | 126                                                                                                       |
| Positive                                                                                                                                                                                                                                                                                                                                                                                                                                                                                                                                                                                                                                                                                                | 0                                                                                            | 3                                                                                                   | 0                                                                                                 | 8                                                                                                         |
| Number of Dogs Vaccinated 1 yr no registration                                                                                                                                                                                                                                                                                                                                                                                                                                                                                                                                                                                                                                                          | 52                                                                                           | 505                                                                                                 | 117                                                                                               | 894                                                                                                       |
| Number of Dogs Vaccinated 3 yrs no registration                                                                                                                                                                                                                                                                                                                                                                                                                                                                                                                                                                                                                                                         | 23                                                                                           | 324                                                                                                 | 39                                                                                                | 414                                                                                                       |
| Number of Cats Vaccinated 1 yr no registration                                                                                                                                                                                                                                                                                                                                                                                                                                                                                                                                                                                                                                                          | 28                                                                                           | 193                                                                                                 | 41                                                                                                | 296                                                                                                       |
| Number of Cats Vaccinated 3 yrs no registration                                                                                                                                                                                                                                                                                                                                                                                                                                                                                                                                                                                                                                                         | 1                                                                                            | 35                                                                                                  | 8                                                                                                 | 49                                                                                                        |
| Number of Dogs Vaccinated/Registered 1 yr                                                                                                                                                                                                                                                                                                                                                                                                                                                                                                                                                                                                                                                               | 1470                                                                                         | 16790                                                                                               | 1400                                                                                              | 18016                                                                                                     |
| Number of Dogs Vaccinated/Registered 3 yrs                                                                                                                                                                                                                                                                                                                                                                                                                                                                                                                                                                                                                                                              | 1060                                                                                         | 14275                                                                                               | 1333                                                                                              | 14133                                                                                                     |
| Number of Cats Vaccinated/Registered 1 yr                                                                                                                                                                                                                                                                                                                                                                                                                                                                                                                                                                                                                                                               | 804                                                                                          | 8161                                                                                                | 656                                                                                               | 7955                                                                                                      |
| Number of Cats Vaccinated/Registered 3 yrs                                                                                                                                                                                                                                                                                                                                                                                                                                                                                                                                                                                                                                                              | 177                                                                                          | 2789                                                                                                | 201                                                                                               | 2227                                                                                                      |
|                                                                                                                                                                                                                                                                                                                                                                                                                                                                                                                                                                                                                                                                                                         |                                                                                              |                                                                                                     | _                                                                                                 |                                                                                                           |
| GENERAL ACTIVITIES                                                                                                                                                                                                                                                                                                                                                                                                                                                                                                                                                                                                                                                                                      |                                                                                              |                                                                                                     |                                                                                                   |                                                                                                           |
| Complaints Received                                                                                                                                                                                                                                                                                                                                                                                                                                                                                                                                                                                                                                                                                     |                                                                                              |                                                                                                     |                                                                                                   |                                                                                                           |
| Cruelty Investigations                                                                                                                                                                                                                                                                                                                                                                                                                                                                                                                                                                                                                                                                                  | 26                                                                                           | 288                                                                                                 | 21                                                                                                | 282                                                                                                       |
| Written Warnings                                                                                                                                                                                                                                                                                                                                                                                                                                                                                                                                                                                                                                                                                        | 560                                                                                          | 7378                                                                                                | 501                                                                                               | 9253                                                                                                      |
| Patrols                                                                                                                                                                                                                                                                                                                                                                                                                                                                                                                                                                                                                                                                                                 | 21                                                                                           | 261                                                                                                 | 12                                                                                                | 292                                                                                                       |
| Tickets issued                                                                                                                                                                                                                                                                                                                                                                                                                                                                                                                                                                                                                                                                                          | 132                                                                                          | 1394                                                                                                | 42                                                                                                | 1200                                                                                                      |
| Court Appearance Served                                                                                                                                                                                                                                                                                                                                                                                                                                                                                                                                                                                                                                                                                 | 33                                                                                           | 391                                                                                                 | 25                                                                                                | 478                                                                                                       |
| Field Redemptions                                                                                                                                                                                                                                                                                                                                                                                                                                                                                                                                                                                                                                                                                       | 14                                                                                           | 161                                                                                                 | 13                                                                                                | 94                                                                                                        |
| Wildlife Calls                                                                                                                                                                                                                                                                                                                                                                                                                                                                                                                                                                                                                                                                                          | 30                                                                                           | 557                                                                                                 | 56                                                                                                | 601                                                                                                       |
| Mailings                                                                                                                                                                                                                                                                                                                                                                                                                                                                                                                                                                                                                                                                                                | 288                                                                                          | 4607                                                                                                | 428                                                                                               | 5820                                                                                                      |
| Volunteer Hours                                                                                                                                                                                                                                                                                                                                                                                                                                                                                                                                                                                                                                                                                         | 145                                                                                          | 1091                                                                                                | 91.5                                                                                              | 700                                                                                                       |
|                                                                                                                                                                                                                                                                                                                                                                                                                                                                                                                                                                                                                                                                                                         |                                                                                              |                                                                                                     |                                                                                                   |                                                                                                           |
| KENNEL ACTIVITIES                                                                                                                                                                                                                                                                                                                                                                                                                                                                                                                                                                                                                                                                                       |                                                                                              |                                                                                                     |                                                                                                   |                                                                                                           |
|                                                                                                                                                                                                                                                                                                                                                                                                                                                                                                                                                                                                                                                                                                         |                                                                                              |                                                                                                     |                                                                                                   |                                                                                                           |
| Stray dogs admitted                                                                                                                                                                                                                                                                                                                                                                                                                                                                                                                                                                                                                                                                                     | 25                                                                                           | 299                                                                                                 | 30                                                                                                | 263                                                                                                       |
| Relinquish dogs admitted (Do not include ORE)                                                                                                                                                                                                                                                                                                                                                                                                                                                                                                                                                                                                                                                           | 2                                                                                            | 30                                                                                                  | 4                                                                                                 | 38                                                                                                        |
| Relinquish dogs admitted (Do not include ORE)  Rescue dogs admitted                                                                                                                                                                                                                                                                                                                                                                                                                                                                                                                                                                                                                                     | 2 2                                                                                          | 30<br>22                                                                                            | 4<br>3                                                                                            | 38<br>36                                                                                                  |
| Relinquish dogs admitted (Do not include ORE)  Rescue dogs admitted  Impounded dogs admitted                                                                                                                                                                                                                                                                                                                                                                                                                                                                                                                                                                                                            | 2<br>2<br>0                                                                                  | 30<br>22<br>10                                                                                      | 4<br>3<br>0                                                                                       | 38<br>36<br>5                                                                                             |
| Relinquish dogs admitted (Do not include ORE)  Rescue dogs admitted  Impounded dogs admitted  Dogs admitted to shelter for rabies observation                                                                                                                                                                                                                                                                                                                                                                                                                                                                                                                                                           | 2<br>2<br>0<br>0                                                                             | 30<br>22<br>10<br>2                                                                                 | 4<br>3<br>0<br>0                                                                                  | 38<br>36<br>5<br>2                                                                                        |
| Relinquish dogs admitted (Do not include ORE)  Rescue dogs admitted  Impounded dogs admitted  Dogs admitted to shelter for rabies observation  Dogs confiscated under the Humane Care Act                                                                                                                                                                                                                                                                                                                                                                                                                                                                                                               | 2<br>2<br>0<br>0<br>0                                                                        | 30<br>22<br>10<br>2<br>1                                                                            | 4<br>3<br>0<br>0<br>3                                                                             | 38<br>36<br>5<br>2<br>6                                                                                   |
| Relinquish dogs admitted (Do not include ORE)  Rescue dogs admitted  Impounded dogs admitted  Dogs admitted to shelter for rabies observation  Dogs confiscated under the Humane Care Act  Dogs born in facility                                                                                                                                                                                                                                                                                                                                                                                                                                                                                        | 2<br>2<br>0<br>0<br>0                                                                        | 30<br>22<br>10<br>2<br>1                                                                            | 4<br>3<br>0<br>0<br>3<br>0                                                                        | 38<br>36<br>5<br>2<br>6                                                                                   |
| Relinquish dogs admitted (Do not include ORE)  Rescue dogs admitted  Impounded dogs admitted  Dogs admitted to shelter for rabies observation  Dogs confiscated under the Humane Care Act  Dogs born in facility  Dogs redeemed                                                                                                                                                                                                                                                                                                                                                                                                                                                                         | 2<br>2<br>0<br>0<br>0<br>0<br>0                                                              | 30<br>22<br>10<br>2<br>1<br>0<br>179                                                                | 4<br>3<br>0<br>0<br>3<br>0<br>20                                                                  | 38<br>36<br>5<br>2<br>6<br>0<br>170                                                                       |
| Relinquish dogs admitted (Do not include ORE)  Rescue dogs admitted  Impounded dogs admitted  Dogs admitted to shelter for rabies observation  Dogs confiscated under the Humane Care Act  Dogs born in facility  Dogs redeemed  Dogs transferred out of facility                                                                                                                                                                                                                                                                                                                                                                                                                                       | 2<br>2<br>0<br>0<br>0<br>0<br>0<br>16<br>2                                                   | 30<br>22<br>10<br>2<br>1<br>0<br>179<br>40                                                          | 4<br>3<br>0<br>0<br>3<br>0<br>20<br>2                                                             | 38<br>36<br>5<br>2<br>6<br>0<br>170<br>20                                                                 |
| Relinquish dogs admitted (Do not include ORE)  Rescue dogs admitted  Impounded dogs admitted  Dogs admitted to shelter for rabies observation  Dogs confiscated under the Humane Care Act  Dogs born in facility  Dogs redeemed  Dogs transferred out of facility  Dogs adopted                                                                                                                                                                                                                                                                                                                                                                                                                         | 2<br>0<br>0<br>0<br>0<br>0<br>16<br>2                                                        | 30<br>22<br>10<br>2<br>1<br>0<br>179<br>40                                                          | 4<br>3<br>0<br>0<br>3<br>0<br>20<br>2                                                             | 38<br>36<br>5<br>2<br>6<br>0<br>170<br>20<br>83                                                           |
| Relinquish dogs admitted (Do not include ORE)  Rescue dogs admitted  Impounded dogs admitted  Dogs admitted to shelter for rabies observation  Dogs confiscated under the Humane Care Act  Dogs born in facility  Dogs redeemed  Dogs transferred out of facility  Dogs adopted  Dogs returned from adoption                                                                                                                                                                                                                                                                                                                                                                                            | 2<br>0<br>0<br>0<br>0<br>0<br>16<br>2<br>9                                                   | 30<br>22<br>10<br>2<br>1<br>0<br>179<br>40<br>103<br>14                                             | 4<br>3<br>0<br>0<br>3<br>0<br>20<br>2<br>7                                                        | 38<br>36<br>5<br>2<br>6<br>0<br>170<br>20<br>83<br>6                                                      |
| Relinquish dogs admitted (Do not include ORE)  Rescue dogs admitted  Impounded dogs admitted  Dogs admitted to shelter for rabies observation  Dogs confiscated under the Humane Care Act  Dogs born in facility  Dogs redeemed  Dogs transferred out of facility  Dogs adopted  Dogs returned from adoption  Euthanized dogs (Total from lines 44 to 63) (NO ORE)                                                                                                                                                                                                                                                                                                                                      | 2<br>0<br>0<br>0<br>0<br>16<br>2<br>9<br>2                                                   | 30<br>22<br>10<br>2<br>1<br>0<br>179<br>40<br>103<br>14<br>46                                       | 4<br>3<br>0<br>0<br>3<br>0<br>20<br>2<br>7<br>1<br>5                                              | 38<br>36<br>5<br>2<br>6<br>0<br>170<br>20<br>83<br>6<br>42                                                |
| Relinquish dogs admitted (Do not include ORE)  Rescue dogs admitted  Impounded dogs admitted  Dogs admitted to shelter for rabies observation  Dogs confiscated under the Humane Care Act  Dogs born in facility  Dogs redeemed  Dogs transferred out of facility  Dogs adopted  Dogs returned from adoption  Euthanized dogs (Total from lines 44 to 63) (NO ORE)  Stray Dogs euthanized                                                                                                                                                                                                                                                                                                               | 2<br>2<br>0<br>0<br>0<br>0<br>16<br>2<br>9<br>2<br>3<br>3                                    | 30<br>22<br>10<br>2<br>1<br>0<br>179<br>40<br>103<br>14<br>46<br>35                                 | 4<br>3<br>0<br>0<br>3<br>0<br>20<br>2<br>7<br>1<br>5                                              | 38<br>36<br>5<br>2<br>6<br>0<br>170<br>20<br>83<br>6<br>42<br>30                                          |
| Relinquish dogs admitted (Do not include ORE)  Rescue dogs admitted  Impounded dogs admitted  Dogs admitted to shelter for rabies observation  Dogs confiscated under the Humane Care Act  Dogs born in facility  Dogs redeemed  Dogs transferred out of facility  Dogs adopted  Dogs returned from adoption  Euthanized dogs (Total from lines 44 to 63) (NO ORE)  Stray Dogs euthanized  Stray dogs euthanized for Aggression                                                                                                                                                                                                                                                                         | 2<br>0<br>0<br>0<br>0<br>16<br>2<br>9<br>2<br>3<br>3                                         | 30<br>22<br>10<br>2<br>1<br>0<br>179<br>40<br>103<br>14<br>46<br>35<br>20                           | 4<br>3<br>0<br>0<br>3<br>0<br>20<br>2<br>7<br>1<br>5<br>3<br>3                                    | 38<br>36<br>5<br>2<br>6<br>0<br>170<br>20<br>83<br>6<br>42<br>30<br>27                                    |
| Relinquish dogs admitted (Do not include ORE)  Rescue dogs admitted  Impounded dogs admitted  Dogs admitted to shelter for rabies observation  Dogs confiscated under the Humane Care Act  Dogs born in facility  Dogs redeemed  Dogs transferred out of facility  Dogs adopted  Dogs returned from adoption  Euthanized dogs (Total from lines 44 to 63) (NO ORE)  Stray Dogs euthanized  Stray dogs euthanized for Aggression  Stray dogs euthanized for Health                                                                                                                                                                                                                                       | 2<br>0<br>0<br>0<br>0<br>16<br>2<br>9<br>2<br>3<br>3<br>1                                    | 30<br>22<br>10<br>2<br>1<br>0<br>179<br>40<br>103<br>14<br>46<br>35<br>20<br>14                     | 4<br>3<br>0<br>0<br>3<br>0<br>20<br>2<br>7<br>1<br>5<br>3<br>0                                    | 38<br>36<br>5<br>2<br>6<br>0<br>170<br>20<br>83<br>6<br>42<br>30<br>27                                    |
| Relinquish dogs admitted (Do not include ORE)  Rescue dogs admitted  Impounded dogs admitted  Dogs admitted to shelter for rabies observation  Dogs confiscated under the Humane Care Act  Dogs born in facility  Dogs redeemed  Dogs transferred out of facility  Dogs adopted  Dogs returned from adoption  Euthanized dogs (Total from lines 44 to 63) (NO ORE)  Stray Dogs euthanized  Stray dogs euthanized for Aggression  Stray dogs euthanized - involved in Bite                                                                                                                                                                                                                               | 2<br>0<br>0<br>0<br>0<br>16<br>2<br>9<br>2<br>3<br>3<br>1<br>1                               | 30<br>22<br>10<br>2<br>1<br>0<br>179<br>40<br>103<br>14<br>46<br>35<br>20<br>14                     | 4<br>3<br>0<br>0<br>20<br>2<br>7<br>1<br>5<br>3<br>0                                              | 38<br>36<br>5<br>2<br>6<br>0<br>170<br>20<br>83<br>6<br>42<br>30<br>27<br>3                               |
| Relinquish dogs admitted (Do not include ORE)  Rescue dogs admitted  Impounded dogs admitted  Dogs admitted to shelter for rabies observation  Dogs confiscated under the Humane Care Act  Dogs born in facility  Dogs redeemed  Dogs transferred out of facility  Dogs adopted  Dogs returned from adoption  Euthanized dogs (Total from lines 44 to 63) (NO ORE)  Stray Dogs euthanized  Stray dogs euthanized for Aggression  Stray dogs euthanized for Health  Stray dogs euthanized - involved in Bite  Relinquish Dogs euthanized                                                                                                                                                                 | 2<br>2<br>0<br>0<br>0<br>0<br>16<br>2<br>9<br>2<br>3<br>3<br>1<br>1                          | 30<br>22<br>10<br>2<br>1<br>0<br>179<br>40<br>103<br>14<br>46<br>35<br>20<br>14<br>1<br>6           | 4<br>3<br>0<br>0<br>20<br>2<br>7<br>1<br>5<br>3<br>0<br>0                                         | 38<br>36<br>5<br>2<br>6<br>0<br>170<br>20<br>83<br>6<br>42<br>30<br>27<br>3<br>0<br>7                     |
| Relinquish dogs admitted (Do not include ORE) Rescue dogs admitted Impounded dogs admitted Dogs admitted to shelter for rabies observation Dogs confiscated under the Humane Care Act Dogs born in facility Dogs redeemed Dogs transferred out of facility Dogs adopted Dogs returned from adoption Euthanized dogs (Total from lines 44 to 63) (NO ORE) Stray Dogs euthanized Stray dogs euthanized for Aggression Stray dogs euthanized for Health Stray dogs euthanized - involved in Bite Relinquish Dogs euthanized Relinquish dogs euthanized for Aggression                                                                                                                                      | 2<br>2<br>0<br>0<br>0<br>0<br>16<br>2<br>9<br>2<br>3<br>3<br>1<br>1<br>1<br>0<br>0           | 30<br>22<br>10<br>2<br>1<br>0<br>179<br>40<br>103<br>14<br>46<br>35<br>20<br>14<br>1<br>6           | 4<br>3<br>0<br>0<br>20<br>2<br>7<br>1<br>5<br>3<br>0<br>0<br>0                                    | 38<br>36<br>5<br>2<br>6<br>0<br>170<br>20<br>83<br>6<br>42<br>30<br>27<br>3<br>0<br>7                     |
| Relinquish dogs admitted (Do not include ORE) Rescue dogs admitted Impounded dogs admitted Dogs admitted to shelter for rabies observation Dogs confiscated under the Humane Care Act Dogs born in facility Dogs redeemed Dogs transferred out of facility Dogs adopted Dogs returned from adoption Euthanized dogs (Total from lines 44 to 63) (NO ORE) Stray Dogs euthanized Stray dogs euthanized for Aggression Stray dogs euthanized for Health Stray dogs euthanized - involved in Bite Relinquish Dogs euthanized Relinquish dogs euthanized for Aggression Relinquish dogs euthanized for Health                                                                                                | 2<br>0<br>0<br>0<br>0<br>16<br>2<br>9<br>2<br>3<br>3<br>1<br>1<br>1<br>0<br>0                | 30<br>22<br>10<br>2<br>1<br>0<br>179<br>40<br>103<br>14<br>46<br>35<br>20<br>14<br>1<br>6<br>5      | 4<br>3<br>0<br>0<br>3<br>0<br>20<br>2<br>7<br>1<br>5<br>3<br>0<br>0<br>1<br>1                     | 38<br>36<br>5<br>2<br>6<br>0<br>170<br>20<br>83<br>6<br>42<br>30<br>27<br>3<br>0<br>7<br>7                |
| Relinquish dogs admitted (Do not include ORE)  Rescue dogs admitted  Impounded dogs admitted  Dogs admitted to shelter for rabies observation  Dogs confiscated under the Humane Care Act  Dogs born in facility  Dogs redeemed  Dogs transferred out of facility  Dogs adopted  Dogs returned from adoption  Euthanized dogs (Total from lines 44 to 63) (NO ORE)  Stray Dogs euthanized  Stray dogs euthanized for Aggression  Stray dogs euthanized for Health  Stray dogs euthanized - involved in Bite  Relinquish dogs euthanized for Aggression  Relinquish dogs euthanized for Health                                                                                                           | 2<br>0<br>0<br>0<br>0<br>16<br>2<br>9<br>2<br>3<br>3<br>1<br>1<br>1<br>0<br>0                | 30<br>22<br>10<br>2<br>1<br>0<br>179<br>40<br>103<br>14<br>46<br>35<br>20<br>14<br>1<br>6<br>5      | 4<br>3<br>0<br>0<br>20<br>2<br>7<br>1<br>5<br>3<br>0<br>0<br>1<br>1<br>0                          | 38<br>36<br>5<br>2<br>6<br>0<br>170<br>20<br>83<br>6<br>42<br>30<br>27<br>3<br>0<br>7<br>7<br>0           |
| Relinquish dogs admitted (Do not include ORE) Rescue dogs admitted Impounded dogs admitted Dogs admitted to shelter for rabies observation Dogs confiscated under the Humane Care Act Dogs born in facility Dogs redeemed Dogs transferred out of facility Dogs adopted Dogs returned from adoption Euthanized dogs (Total from lines 44 to 63) (NO ORE) Stray Dogs euthanized Stray dogs euthanized for Aggression Stray dogs euthanized for Health Stray dogs euthanized - involved in Bite Relinquish Dogs euthanized for Aggression Relinquish dogs euthanized for Health Relinquish dogs euthanized for Health Relinquish dogs euthanized for Health                                               | 2<br>0<br>0<br>0<br>0<br>16<br>2<br>9<br>2<br>3<br>3<br>1<br>1<br>1<br>0<br>0<br>0           | 30<br>22<br>10<br>2<br>1<br>0<br>179<br>40<br>103<br>14<br>46<br>35<br>20<br>14<br>1<br>6<br>5<br>1 | 4<br>3<br>0<br>0<br>3<br>0<br>20<br>2<br>7<br>1<br>5<br>3<br>3<br>0<br>0<br>1<br>1<br>0<br>0      | 38<br>36<br>5<br>2<br>6<br>0<br>170<br>20<br>83<br>6<br>42<br>30<br>27<br>3<br>0<br>7<br>7<br>0<br>0      |
| Relinquish dogs admitted (Do not include ORE) Rescue dogs admitted Impounded dogs admitted Dogs admitted to shelter for rabies observation Dogs confiscated under the Humane Care Act Dogs born in facility Dogs redeemed Dogs transferred out of facility Dogs adopted Dogs returned from adoption Euthanized dogs (Total from lines 44 to 63) (NO ORE) Stray Dogs euthanized Stray dogs euthanized for Aggression Stray dogs euthanized for Health Stray dogs euthanized - involved in Bite Relinquish dogs euthanized for Aggression Relinquish dogs euthanized for Health Relinquish dogs euthanized for Health Relinquish dogs euthanized for Aggression Relinquish dogs euthanized for Aggression | 2<br>2<br>0<br>0<br>0<br>0<br>16<br>2<br>9<br>2<br>3<br>3<br>1<br>1<br>1<br>0<br>0<br>0<br>0 | 30<br>22<br>10<br>2<br>1<br>0<br>179<br>40<br>103<br>14<br>46<br>35<br>20<br>14<br>1<br>6<br>5<br>1 | 4<br>3<br>0<br>0<br>3<br>0<br>20<br>2<br>7<br>1<br>5<br>3<br>3<br>0<br>0<br>1<br>1<br>0<br>0<br>0 | 38<br>36<br>5<br>2<br>6<br>0<br>170<br>20<br>83<br>6<br>42<br>30<br>27<br>3<br>0<br>7<br>7<br>0<br>0<br>1 |
| Relinquish dogs admitted (Do not include ORE)  Rescue dogs admitted  Impounded dogs admitted  Dogs admitted to shelter for rabies observation  Dogs confiscated under the Humane Care Act  Dogs born in facility  Dogs redeemed  Dogs transferred out of facility  Dogs adopted  Dogs returned from adoption  Euthanized dogs (Total from lines 44 to 63) (NO ORE)  Stray Dogs euthanized  Stray dogs euthanized for Aggression  Stray dogs euthanized for Health  Stray dogs euthanized - involved in Bite  Relinquish dogs euthanized for Aggression  Relinquish dogs euthanized for Health  Relinquish dogs euthanized for Health                                                                    | 2<br>0<br>0<br>0<br>0<br>16<br>2<br>9<br>2<br>3<br>3<br>1<br>1<br>1<br>0<br>0<br>0           | 30<br>22<br>10<br>2<br>1<br>0<br>179<br>40<br>103<br>14<br>46<br>35<br>20<br>14<br>1<br>6<br>5<br>1 | 4<br>3<br>0<br>0<br>3<br>0<br>20<br>2<br>7<br>1<br>5<br>3<br>3<br>0<br>0<br>1<br>1<br>0<br>0      | 38<br>36<br>5<br>2<br>6<br>0<br>170<br>20<br>83<br>6<br>42<br>30<br>27<br>3<br>0<br>7<br>7<br>0<br>0      |