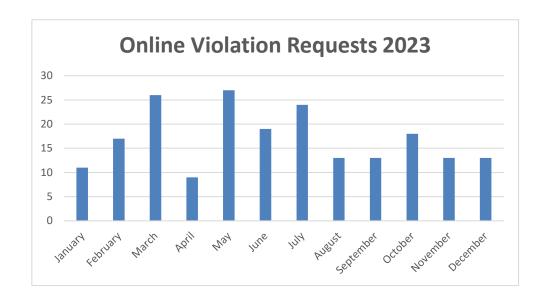

|





#### 2023 violation payments

|           | requests |
|-----------|----------|
| January   | 11       |
| February  | 17       |
| March     | 26       |
| April     | 9        |
| May       | 27       |
| June      | 19       |
| July      | 24       |
| August    | 13       |
| September | 13       |
| October   | 18       |
| November  | 13       |
| December  | 13       |

#### 2024 violation payments

|           | requests |
|-----------|----------|
| January   | 13       |
| February  | 25       |
| March     | 16       |
| April     | 17       |
| May       | 19       |
| June      | 20       |
| July      | 23       |
| August    | 21       |
| September | 17       |
| October   | 20       |
| November  | 15       |
| December  | 13       |
|           |          |







#### 2023 requests

| •         | requests |
|-----------|----------|
| January   | 94       |
| February  | 113      |
| March     | 127      |
| April     | 113      |
| May       | 92       |
| June      | 95       |
| July      | 69       |
| August    | 121      |
| September | 94       |
| October   | 88       |
| November  | 100      |
| December  | 73       |
|           |          |

1179



#### 2023 requests

Total

|           | requests |
|-----------|----------|
| January   | 96       |
| February  | 85       |
| March     | 119      |
| April     | 84       |
| May       | 74       |
| June      | 97       |
| July      | 107      |
| August    | 107      |
| September | 100      |
| October   | 78       |
| November  | 70       |
| December  |          |



#### 2023 re