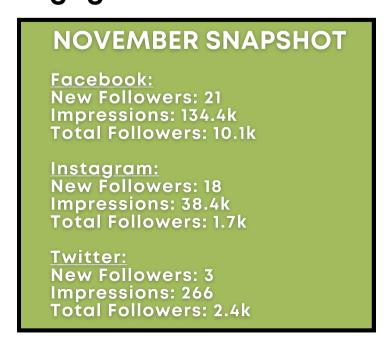

### NOVEMBER 2024 SOCIAL MEDIA REPORT

#### **TOP SOCIAL MEDIA POSTS:**

Facebook Impressions: 932 Engagements: 10

<u>Instagram</u> Impressions: 202 Engagements: 17

X / Twitter Impressions: 52 Engagements: 2