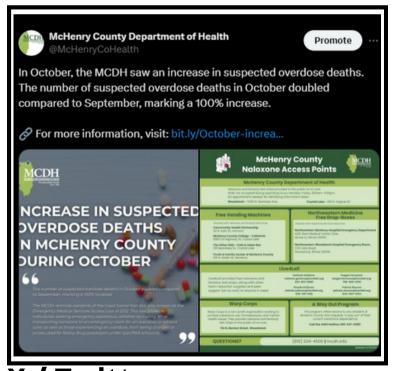

# NOVEMBER 2024 MEDIA APPENDIX

| MEDIA                         | DATE     | HEADLINE                                                                                                   |
|-------------------------------|----------|------------------------------------------------------------------------------------------------------------|
| Lake & McHenry County Scanner | 11/4/24  | Health department issues warning after seeing 100% increase in overdose deaths in McHenry County           |
| Northwest Herald              | 11/4/24  | New numbers show whooping cough still on rise in McHenry County                                            |
| Lake & McHenry County Scanner | 11/14/24 | Health department issues warning about significant increase in whooping cough cases in McHenry County      |
| FOX 32 Chicago                | 11/14/24 | McHenry County reports significant increase in<br>'whooping cough' cases                                   |
| Northwest Herald              | 11/15/24 | Whooping cough on the rise in McHenry County,<br>health department warns                                   |
| Northwest Herald              | 11/22/24 | McHenry man admits he 'intentionally tortured' his 4-<br>month-old puppy                                   |
| Lake & McHenry County Scanner | 11/24/24 | 2 years in prison for man who pleaded guilty to torturing, seriously injuring 4-month-old puppy in McHenry |