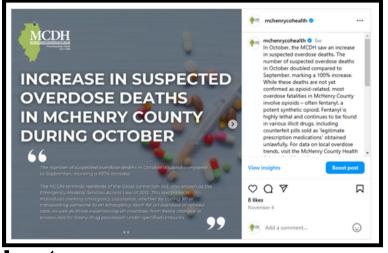

# NOVEMBER 2024 MEDIA APPENDIX

| MEDIA                         | DATE     | HEADLINE                                                                                                   |
|-------------------------------|----------|------------------------------------------------------------------------------------------------------------|
| Lake & McHenry County Scanner | 11/4/24  | Health department issues warning after seeing 100% increase in overdose deaths in McHenry County           |
| Northwest Herald              | 11/4/24  | New numbers show whooping cough still on rise in McHenry County                                            |
| Lake & McHenry County Scanner | 11/14/24 | Health department issues warning about significant increase in whooping cough cases in McHenry County      |
| FOX 32 Chicago                | 11/14/24 | McHenry County reports significant increase in<br>'whooping cough' cases                                   |
| Northwest Herald              | 11/15/24 | Whooping cough on the rise in McHenry County,<br>health department warns                                   |
| Northwest Herald              | 11/22/24 | McHenry man admits he 'intentionally tortured' his 4-<br>month-old puppy                                   |
| Lake & McHenry County Scanner | 11/24/24 | 2 years in prison for man who pleaded guilty to torturing, seriously injuring 4-month-old puppy in McHenry |