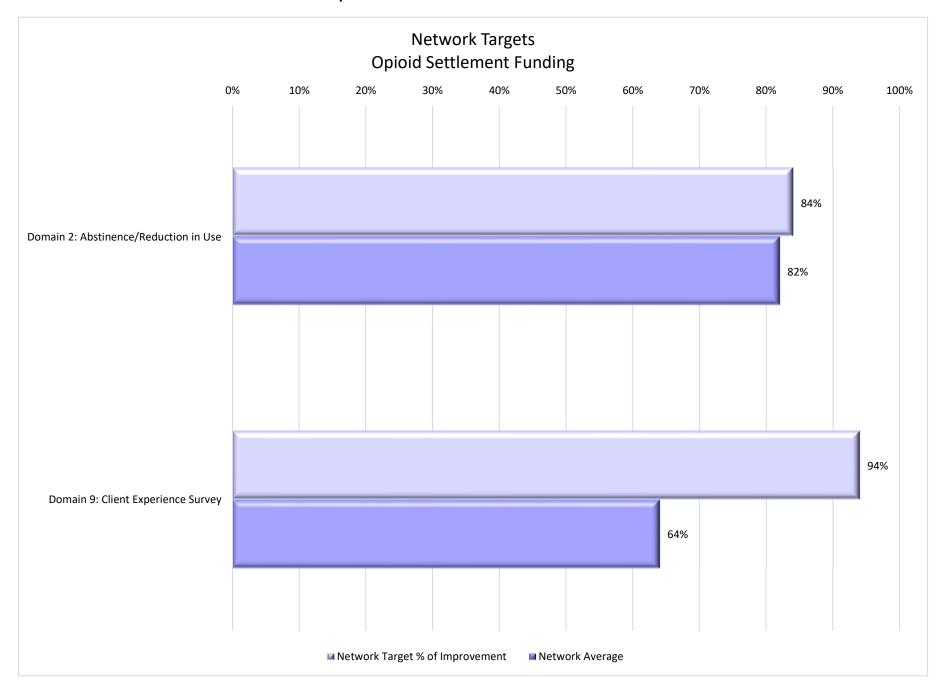

| 0  |    |    |    |
| Average length of time (in days) from first contact to initial assessment/intake | 0  |    |    |    |

| Ineligible Referrals                               | Q1 | Q2 | Q3 | Q4 |
|----------------------------------------------------|----|----|----|----|
| Total # of Programs reporting ineligible referrals | 0  |    |    |    |
| Total # of ineligible referrals received           | 0  |    |    |    |

<sup>3</sup> Programs at 3 Agencies receive FY24 Opioid Settlement funding

<sup>\*</sup> May include duplication of persons served.

<sup>\*\*</sup> A representation of Provider reported Measurement Tools and Evidence-based Practices in use.



## McHenry County Mental Health Board Opioid Settlement Funded Network Outcomes