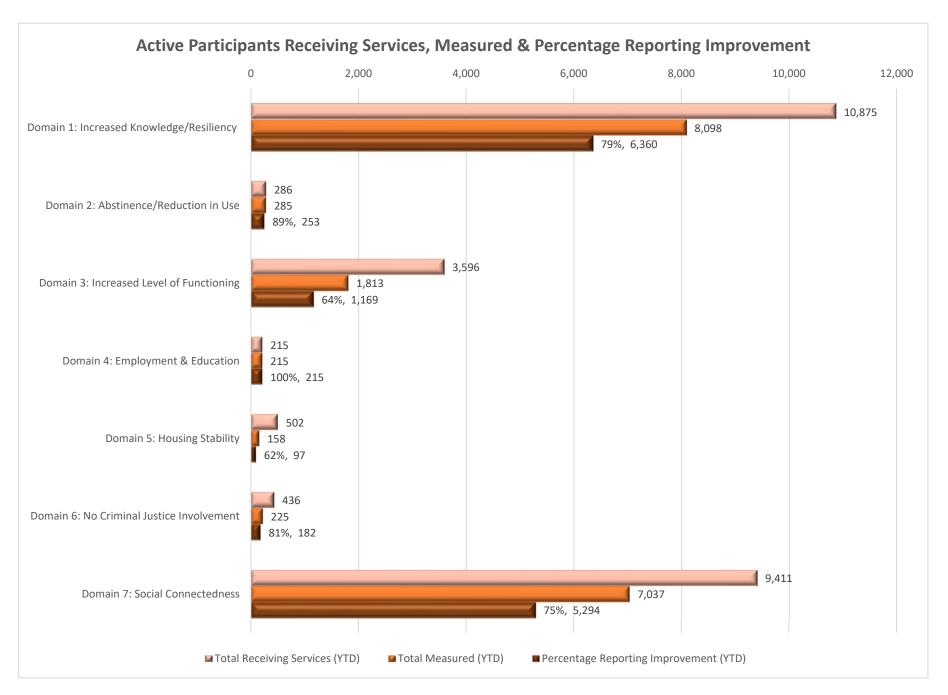

| 18   |    |    |    | 18   |
| FY24 Attendees                                              | 1117 |    |    |    | 1117 |
| Mental Health First Aid Trainings                           | Q1   | Q2 | Q3 | Q4 | YTD  |
| FY22 Trainings                                              | 2    |    |    |    | 2    |
| FY22 Attendees                                              | 25   |    |    |    | 25   |
| FY23 Trainings                                              | 1    |    |    |    | 1    |
| FY23 Attendees                                              | 8    |    |    |    | 8    |
| FY24 Trainings                                              | 1    |    |    |    | 1    |
| FY24 Attendees                                              | 12   |    |    |    | 12   |



#### McHenry County Mental Health Board Network Outcomes







|                                                       | FY24 Network |          |    |    |    |          |
|-------------------------------------------------------|--------------|----------|----|----|----|----------|
|                                                       | Target**     | Q1       | Q2 | Q3 | Q4 | To Date  |
| Network Capacity                                      | 335          |          |    |    |    | ļ        |
| Average prescriber capacity (hours)                   |              | 287      |    |    |    | 287      |
| <b>Total</b> prescriber capacity (hours)              |              | 3159     |    |    |    | 3159     |
| Network Utilization                                   | 236 hours    |