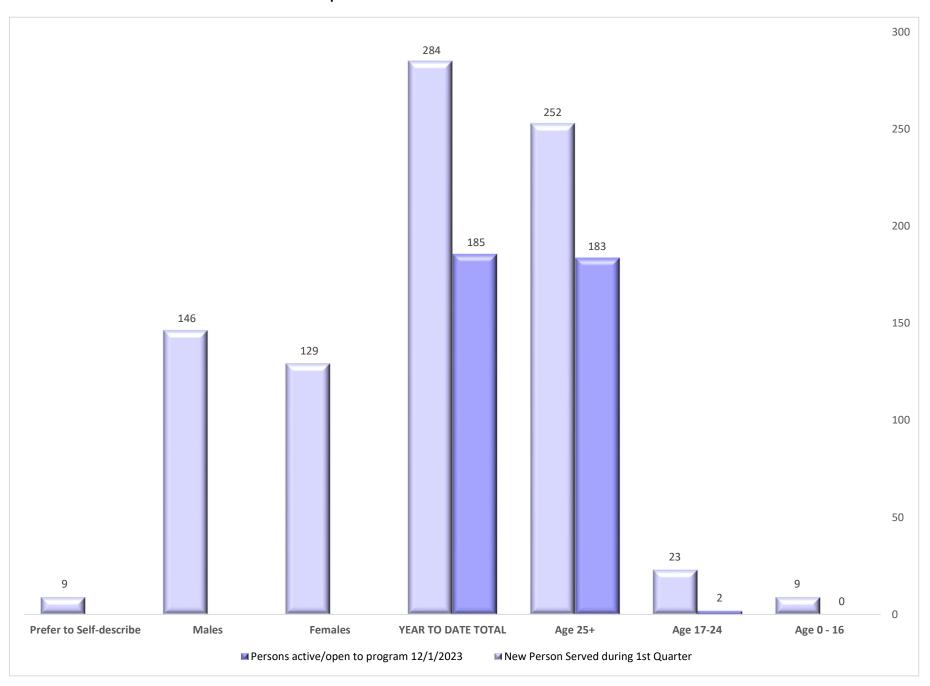

| 0  |    |    |    |
| Average length of time (in days) from first contact to initial assessment/intake | 0  |    |    |    |

| Ineligible Referrals                               | Q1 | Q2 | Q3 | Q4 |
|----------------------------------------------------|----|----|----|----|
| Total # of Programs reporting ineligible referrals | 0  |    |    |    |
| Total # of ineligible referrals received           | 0  |    |    |    |

<sup>3</sup> Programs at 3 Agencies receive FY24 Opioid Settlement funding

<sup>\*</sup> May include duplication of persons served.

<sup>\*\*</sup> A representation of Provider reported Measurement Tools and Evidence-based Practices in use.



## McHenry County Mental Health Board Opioid Settlement Funded Network Outcomes