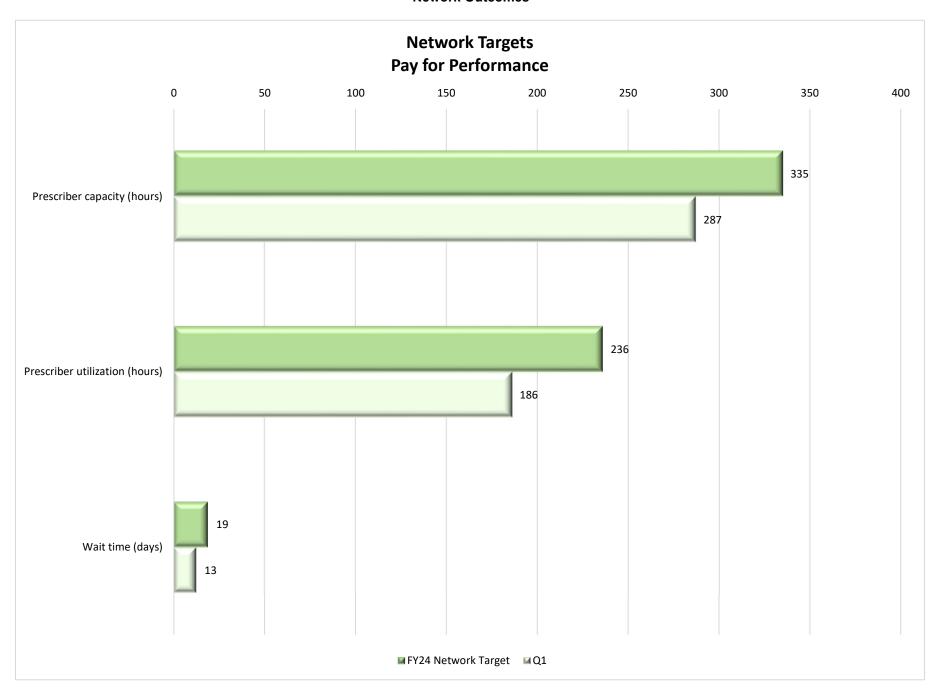

s sought                |              | 4346     |    |    |    | 4346     |
| Total client experience surveys received              |              | 1713     |    |    |    | 1713     |
| Ineligible Referrals                                  |              |          |    |    |    | i<br>I   |
| <b>Total</b> Providers reporting ineligible referrals |              |          |    |    |    | Ī        |
| received                                              |              | 3        |    |    |    | 3        |
| Total ineligible referrals received                   |              | 25       |    |    |    | 25       |

<sup>\*\*</sup>Target percentage of improvement of the outcomes listed above is calculated as an average of 3-year (2020-2022) historical data collected for the network.







# McHenry County Mental Health Board Network Opioid Settlement Funding Outcomes Summary Report FY 2024

| Domain 2 - Abstinence/Reduction in Use                                                        | Network<br>Target | Q1  | Q2 | Q3 | Q4 |
|-----------------------------------------------------------------------------------------------|-------------------|-----|----|----|----|
| Total # of Active Participants receiving a service to refrain from or reduce alcohol/drug use |                   | 348 |    |    |    |
| Total # of Active Participants measured for this domain                                       |                   | 348 |    |    |    |
| Average % of Active Participants refraining from alcohol/drug use                             | 84%               | 82% |    |    |