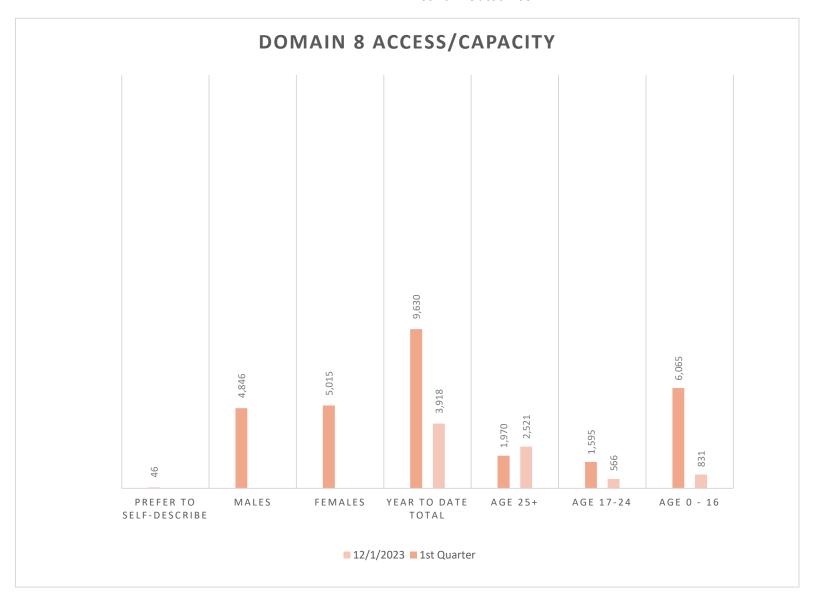

Attendees                                              | 1117 |    |    |    | 1117 |
| Mental Health First Aid Trainings                           | Q1   | Q2 | Q3 | Q4 | YTD  |
| FY22 Trainings                                              | 2    |    |    |    | 2    |
| FY22 Attendees                                              | 25   |    |    |    | 25   |
| FY23 Trainings                                              | 1    |    |    |    | 1    |
| FY23 Attendees                                              | 8    |    |    |    | 8    |
| FY24 Trainings                                              | 1    |    |    |    | 1    |
| FY24 Attendees                                              | 12   |    |    |    | 12   |



#### McHenry County Mental Health Board Network Outcomes







|                                                       | FY24 Network |          |    |    |    |          |
|-------------------------------------------------------|--------------|----------|----|----|----|----------|
|                                                       | Target**     | Q1       | Q2 | Q3 | Q4 | To Date  |
| Network Capacity                                      | 335          |          |    |    |    | ļ        |
| Average prescriber capacity (hours)                   |              | 287      |    |    |    | 287      |
| <b>Total</b> prescriber capacity (hours)              |              | 3159     |    |    |    | 3159     |
| Network Utilization                                   | 236 hours    |          |    |    |    | İ        |
| Average prescriber utili