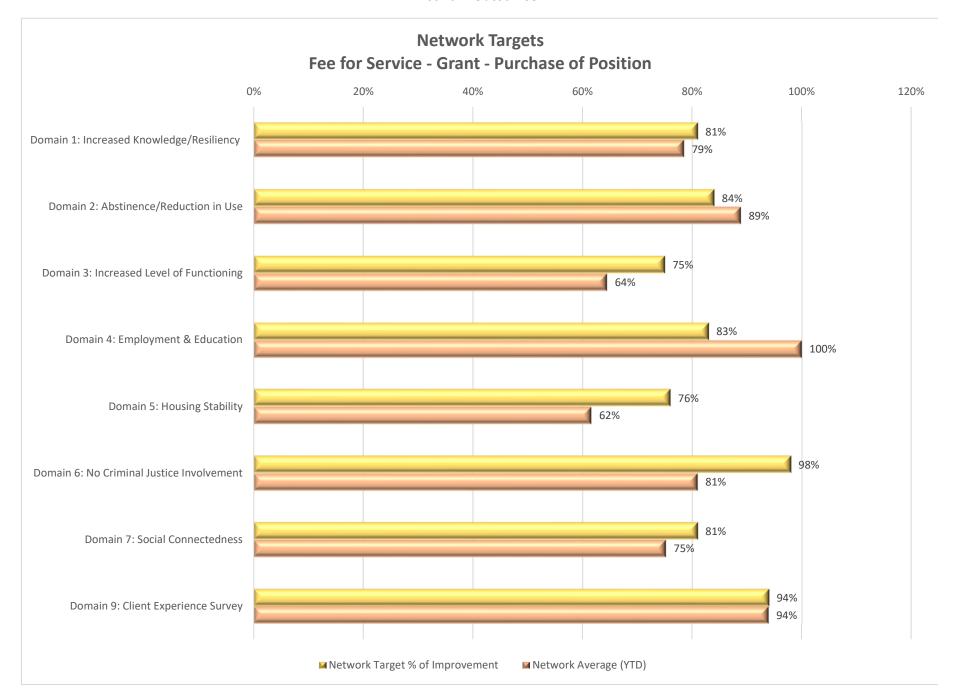

4 Attendees                                              | 1117 |    |    |    | 1117 |
| Mental Health First Aid Trainings                           | Q1   | Q2 | Q3 | Q4 | YTD  |
| FY22 Trainings                                              | 2    |    |    |    | 2    |
| FY22 Attendees                                              | 25   |    |    |    | 25   |
| FY23 Trainings                                              | 1    |    |    |    | 1    |
| FY23 Attendees                                              | 8    |    |    |    | 8    |
| FY24 Trainings                                              | 1    |    |    |    | 1    |
| FY24 Attendees                                              | 12   |    |    |    | 12   |



#### McHenry County Mental Health Board Network Outcomes







|                                                       | FY24 Network |          |    |    |    |          |
|-------------------------------------------------------|--------------|----------|----|----|----|----------|
|                                                       | Target**     | Q1       | Q2 | Q3 | Q4 | To Date  |
| Network Capacity                                      | 335          |          |    |    |    | ļ        |
| Average prescriber capacity (hours)                   |              | 287      |    |    |    | 287      |
| <b>Total</b> prescriber capacity (hours)              |              | 3159     |    |    |    | 3159     |
| Network Utilization                                   | 236 hours    |          |    |    |    | İ        |
| Average prescriber uti