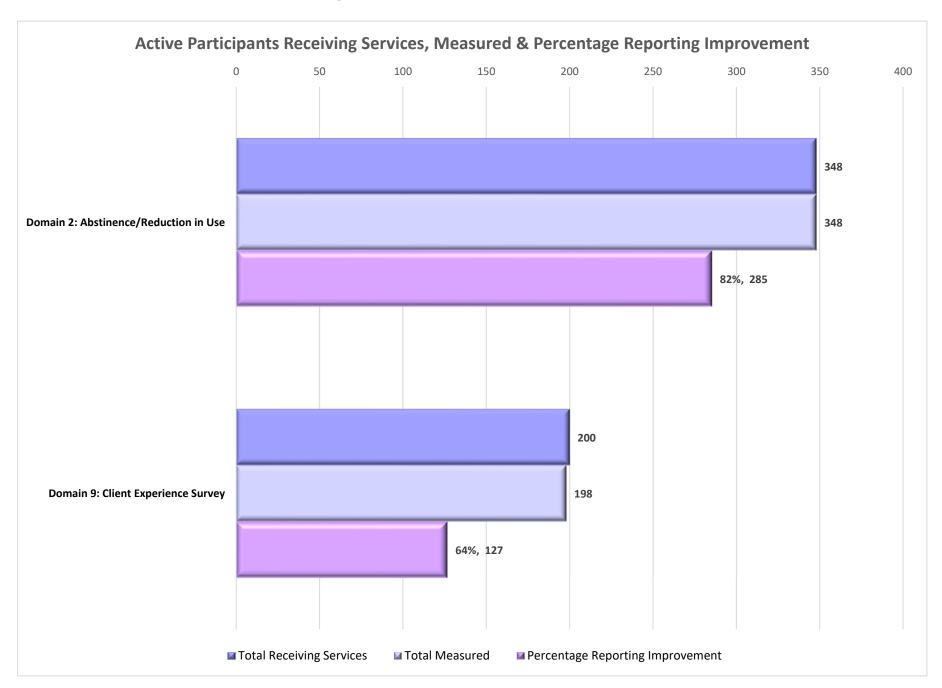

| 0  |    |    |    |
| Total # of Individuals on wait lists                                             | 0  |    |    |    |
| Average length of time (in days) from first contact to initial assessment/intake | 0  |    |    |    |

| Ineligible Referrals                               | Q1 | Q2 | Q3 | Q4 |
|----------------------------------------------------|----|----|----|----|
| Total # of Programs reporting ineligible referrals | 0  |    |    |    |
| Total # of ineligible referrals received           | 0  |    |    |    |

<sup>3</sup> Programs at 3 Agencies receive FY24 Opioid Settlement funding

<sup>\*</sup> May include duplication of persons served.

<sup>\*\*</sup> A representation of Provider reported Measurement Tools and Evidence-based Practices in use.



## McHenry County Mental Health Board Opioid Settlement Funded Network Outcomes