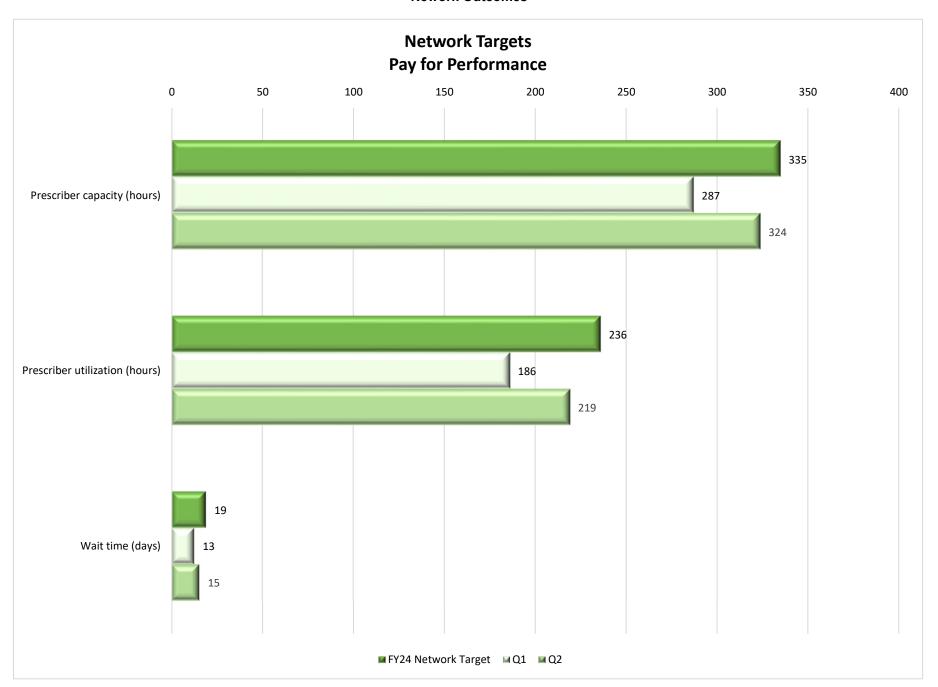

|                                                | FY24 Network |          |          |    |    |          |
|------------------------------------------------|--------------|----------|----------|----|----|----------|
|                                                | Target**     | Q1       | Q2       | Q3 | Q4 | To Date  |
| Network Capacity                               | 335          |          |          |    |    |          |
| Average prescriber capacity (hours)            |              | 287      | 324      |    |    | 306      |
| <b>Total</b> prescriber capacity (hours)       |              | 3159     | 3563     |    |    | 6722     |
| Network Utilization                            | 236 hours    |          |          |    |    |          |
| Average prescriber utilization (hours)         |              | 186      | 219      |    |    | 203      |
| Total prescriber utilization (hours)           |              | 2046     | 2410     |    |    | 4456     |
| Network No Show Rate                           | 18%          |          |          |    |    |          |
| Average no show rate                           |              | 13%      | 15%      |    |    | 14%      |
| Network Productivity Rate                      |              |          |          |    |    |          |
| Average productivity                           |              | 63%      | 65%      |    |    | 64%      |
| Network Wait Time                              | 19 days      |          |          |    |    |          |
| Average wait time (days)                       |              | 13       | 15       |    |    | 14       |
| Clients Served                                 |              |          |          |    |    |          |
| Total active clients on Dec. 1, 2023           |              | 3052     |          |    |    | 3052     |
| Total new clients served                       |              | 390      | 417      |    |    | 807      |
| Total clients served                           |              | 3442     | 3859     |    |    | 3859     |
| Total discharges                               |              | (209)    | (188)    |    |    | (397)    |
| Cost Per Client                                |              |          |          |    |    |          |
| Average cost per client                        |              | \$487.23 | \$356.91 |    |    | \$422.07 |
| Cost Per Hour of Service                       |              |          |          |    |    |          |
| Average cost per hour of service               |              | \$533.54 | \$335.22 |    |    | \$434.38 |
| Level of Functioning                           | 67%          |          |          |    |    |          |
| Average level of functioning improvement       |              | 74%      | 76%      |    |    | 75%      |
| Client Reported Hospitalization                | 3%           |          |          |    |    |          |
| Average client reported hospitalization        |              | 2%       | 2%       |    |    | 2%       |
| Client Reported Crisis Services                | 4%           |          |          |    |    |          |
| Average client reported crisis                 |              | 1%       | 1%       |    |    | 1%       |
| Client Experience                              | 93%          |          |          |    |    |          |
| Average client experience rating               |              | 95%      | 96%      |    |    | 95%      |
| Total client experience surveys sought         |              | 4346     | 3326     |    |    | 7672     |
| Total client experience surveys received       |              | 1713     | 1934     |    |    | 3647     |
| Ineligible Referrals                           |              |          |          |    |    |          |
| Total Providers reporting ineligible referrals |              |          |          |    |    |          |
| received                                       |              | 3        | 1        |    |    | 4        |
| Total ineligible referrals received            |              | 25       | 8        |    |    | 33       |