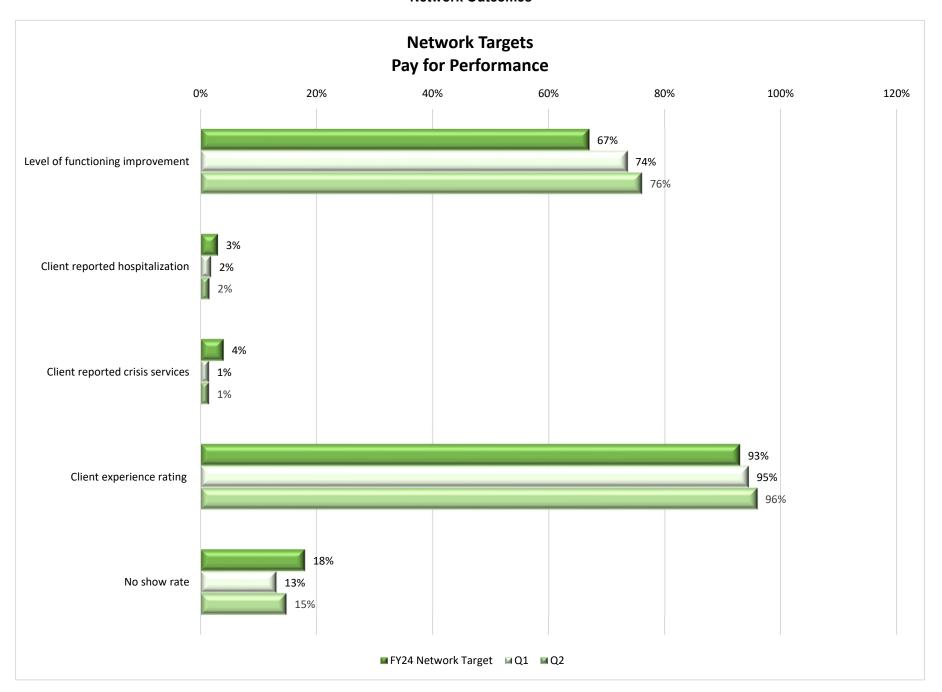

|                                                | FY24 Network |          |          |    |    |          |
|------------------------------------------------|--------------|----------|----------|----|----|----------|
|                                                | Target**     | Q1       | Q2       | Q3 | Q4 | To Date  |
| Network Capacity                               | 335          |          |          |    |    |          |
| Average prescriber capacity (hours)            |              | 287      | 324      |    |    | 306      |
| <b>Total</b> prescriber capacity (hours)       |              | 3159     | 3563     |    |    | 6722     |
| Network Utilization                            | 236 hours    |          |          |    |    |          |
| Average prescriber utilization (hours)         |              | 186      | 219      |    |    | 203      |
| Total prescriber utilization (hours)           |              | 2046     | 2410     |    |    | 4456     |
| Network No Show Rate                           | 18%          |          |          |    |    |          |
| Average no show rate                           |              | 13%      | 15%      |    |    | 14%      |
| Network Productivity Rate                      |              |          |          |    |    |          |
| Average productivity                           |              | 63%      | 65%      |    |    | 64%      |
| Network Wait Time                              | 19 days      |          |          |    |    |          |
| Average wait time (days)                       |              | 13       | 15       |    |    | 14       |
| Clients Served                                 |              |          |          |    |    |          |
| Total active clients on Dec. 1, 2023           |              | 3052     |          |    |    | 3052     |
| Total new clients served                       |              | 390      | 417      |    |    | 807      |
| Total clients served                           |              | 3442     | 3859     |    |    | 3859     |
| Total discharges                               |              | (209)    | (188)    |    |    | (397)    |
| Cost Per Client                                |              |          |          |    |    |          |
| Average cost per client                        |              | \$487.23 | \$356.91 |    |    | \$422.07 |
| Cost Per Hour of Service                       |              |          |          |    |    |          |
| Average cost per hour of service               |              | \$533.54 | \$335.22 |    |    | \$434.38 |
| Level of Functioning                           | 67%          |          |          |    |    |          |
| Average level of functioning improvement       |              | 74%      | 76%      |    |    | 75%      |
| Client Reported Hospitalization                | 3%           |          |          |    |    |          |
| Average client reported hospitalization        |              | 2%       | 2%       |    |    | 2%       |
| Client Reported Crisis Services                | 4%           |          |          |    |    |          |
| Average client reported crisis                 |              | 1%       | 1%       |    |    | 1%       |
| Client Experience                              | 93%          |          |          |    |    |          |
| Average client experience rating               |              | 95%      | 96%      |    |    | 95%      |
| Total client experience surveys sought         |              | 4346     | 3326     |    |    | 7672     |
| Total client experience surveys received       |              | 1713     | 1934     |    |    | 3647     |
| Ineligible Referrals                           |              |          |          |    |    |          |
| Total Providers reporting ineligible referrals |              |          |          |    |    |          |
| received                                       |              | 3        | 1        |    |    | 4        |
| Total ineligible referrals received            |              | 25       | 8        |    |    | 33       |

<sup>\*\*</sup>Target percentage of improvement of the outcomes listed above is calculated as an average of 3-year (2020-2022) historical data collected for the network.