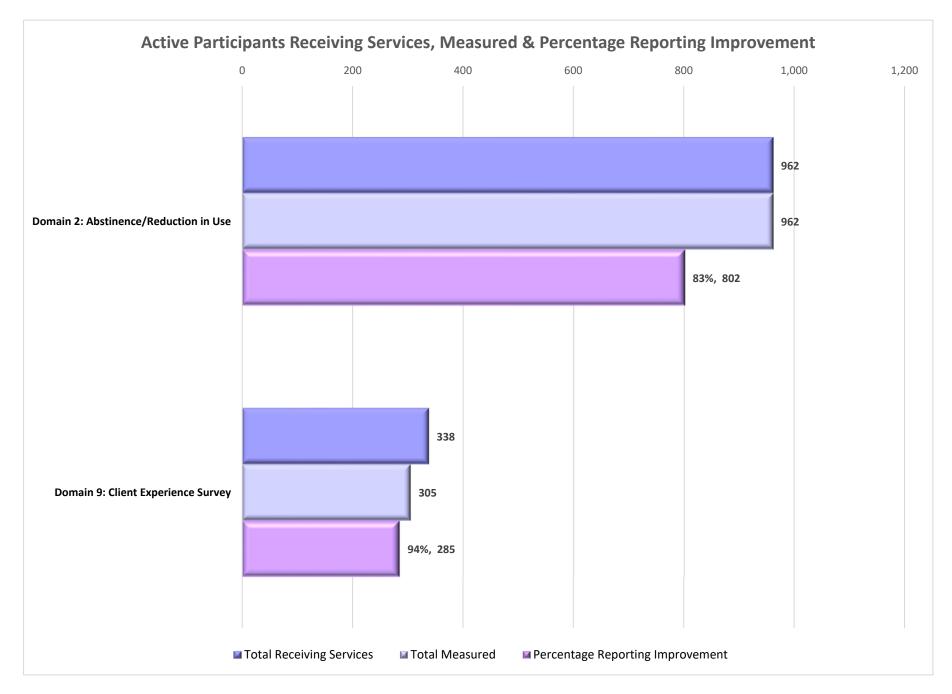

| Domain 2 - Abstinence/Reduction in Use                                                        | Network<br>Target | Q1  | Q2  | Q3 | Q4 |
|-----------------------------------------------------------------------------------------------|-------------------|-----|-----|----|----|
| Total # of Active Participants receiving a service to refrain from or reduce alcohol/drug use |                   | 286 | 295 |    |    |
| Total # of Active Participants measured for this domain                                       |                   | 285 | 295 |    |    |
| Average % of Active Participants refraining from alcohol/drug use                             | 84%               | 89% | 90% |    |    |
| Measurement Tools**: Drug Screens, Breathalyzers, Lab Tests                                   |                   |     |     |    |    |