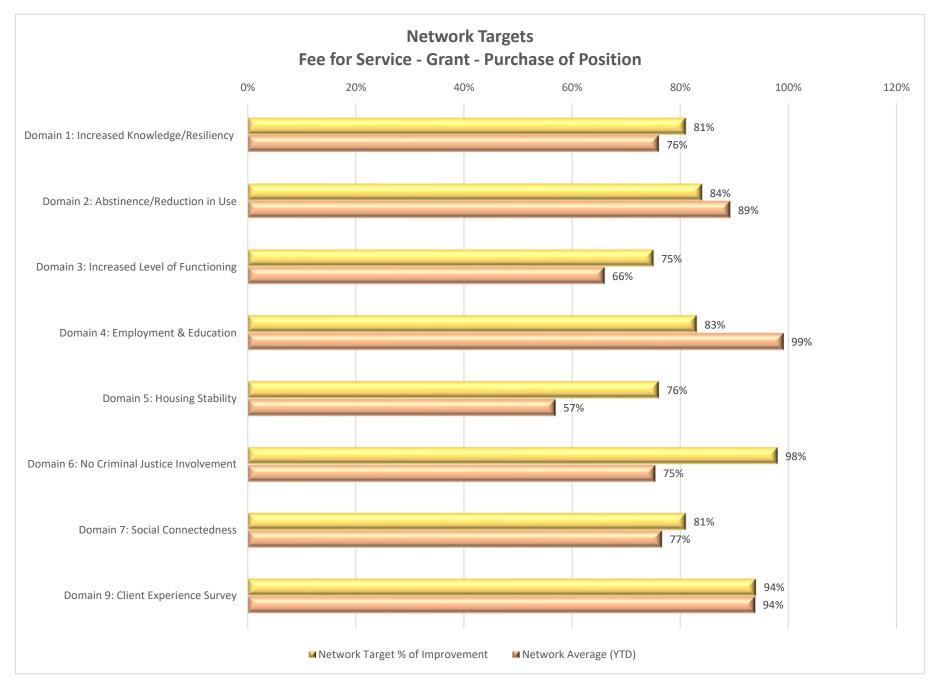

# NETWORK OUTCOMES SUMMARY FY24 – Quarter 2

# **Annual Funding: Fee for Service, Grant, Purchase of Position**

| 25 Agencies / 59 Programs                                                                                                                                                   |                       |
|-----------------------------------------------------------------------------------------------------------------------------------------------------------------------------|-----------------------|
| Network Average Percentage of Improved/Maintained                                                                                                                           | 92%                   |
| Network Total Persons Served*                                                                                                                                               | 15,124                |
| <b>Annual Funding: Pay for Performance</b><br>8 Agencies / 11 Programs                                                                                                      |                       |
| Network Average Percentage of Improvement                                                                                                                                   | 76%                   |
| Network Total Persons Served*                                                                                                                                               | 3,859                 |
| Opioid Settlement Funding: Fee for Service, Grant, Purchase of Posi<br>3 Agencies/ 3 Programs<br>Network Average Percentage of Improvement<br>Network Total Persons Served* | tion<br>84%<br>639    |
| All MCMHB Funded Programs<br>30 Agencies / 73 programs                                                                                                                      |                       |
| Network Average Percentage of Improved/Maintained                                                                                                                           | 84%                   |
| Network Total Persons Served*                                                                                                                                               | <b>e i</b> / <b>v</b> |
|                                                                                                                                                                             | 19 622                |
| Network Average Consumer Experience Satisfaction                                                                                                                            | 19,622<br>94%         |

# McHenry County Mental Health Board Network Outcomes Summary Report FY 2024

| Domain 1 - Increased Knowledge/Resiliency                                           | Network<br>Target | Q1     | Q2     | Q3 | Q4 |
|-------------------------------------------------------------------------------------|-------------------|--------|--------|----|----|
| Total # of Active Participants receiving a service to increase knowledge/resiliency |                   | 10,875 | 13,114 |    |    |
| Total # of Active Participants measured for this domain                             |                   | 8,098  | 5,798  |    |    |
| Average % of Active Participants reporting increased knowledge/resiliency           | 81%               | 79%    | 73%    |    |    |
| Average % of Active Participants reporting maintaining knowledge/resiliency         |                   | 15%    | 23%    |    |    |

| Domain 2 - Abstinence/Reduction in Use                                                        | Network<br>Target | Q1  | Q2  | Q3 | Q4 |
|-----------------------------------------------------------------------------------------------|-------------------|-----|-----|----|----|
| Total # of Active Participants receiving a service to refrain from or reduce alcohol/drug use |                   | 286 | 295 |    |    |
| Total # of Active Participants measured for this domain                                       |                   | 285 | 295 |    |    |
| Average % of Active Participants refraining from alcohol/drug use                             | 84%               | 89% | 90% |    |    |
| Measurement Tools**: Drug Screens, Breathalyzers, Lab Tests                                   |                   |     |     |    |    |

| Domain 3 - Increased Level of Functioning                                           | Network<br>Target | Q1    | Q2    | Q3 | Q4 |
|-------------------------------------------------------------------------------------|-------------------|-------|-------|----|----|
| Total # of Active Participants receiving a service to increase level of functioning |                   | 3,596 | 5,109 |    |    |
| Total # of Active Participants measured for this domain                             |                   | 1,813 | 1,614 |    |    |
| Average % of Active Participants reporting an increased level of functioning        | 75%               | 64%   | 67%   |    |    |
| Average % of Active Participants reporting a maintained level of functioning        |                   | 28%   | 29%   |    |    |
| Measurement Tools**: Self-Report, PHQ-9, IMCANS, VI-SPDAT, mGAF-R, BARC-10, BAMS    |                   |       |       |    |    |