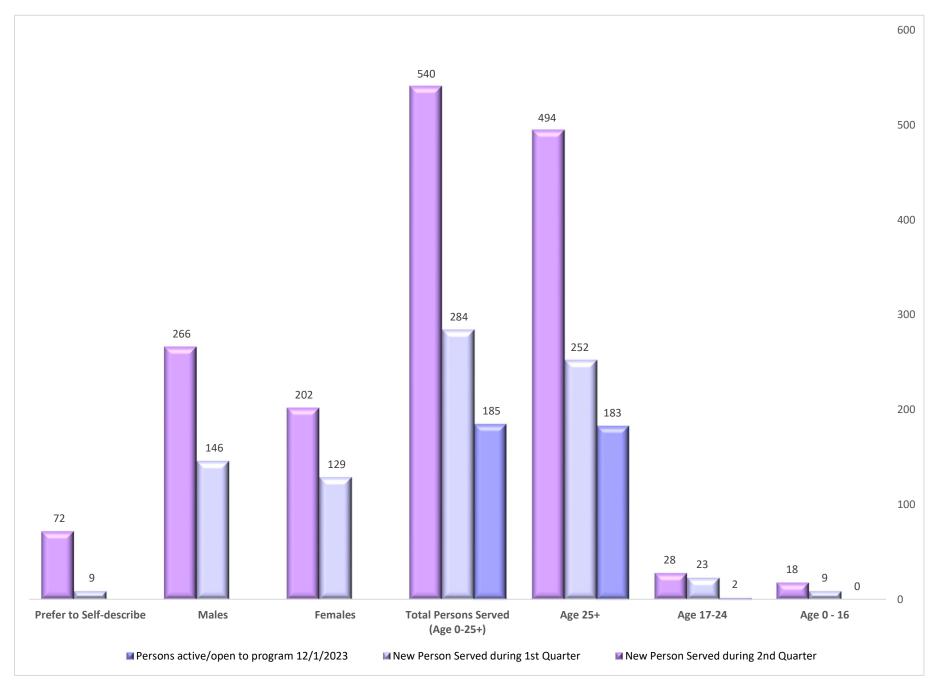

| 0  | 0  |    |    |
| Total # of Individuals on wait lists                                             | 0  | 0  |    |    |
| Average length of time (in days) from first contact to initial assessment/intake | 0  | 0  |    |    |
| Ineligible Referrals                                                             | Q1 | Q2 | Q3 | Q4 |
| Total # of Programs reporting ineligible referrals                               | 0  | 0  |    |    |
| Total # of ineligible referrals received                                         | 0  | 0  |    |    |

3 Programs at 3 Agencies are contracted to receive FY24 Opioid Settlement funding



# McHenry County Mental Health Board Opioid Settlement Funded Network Outcomes



# McHenry County Mental Health Board Opioid Settlement Funded Network Outcomes