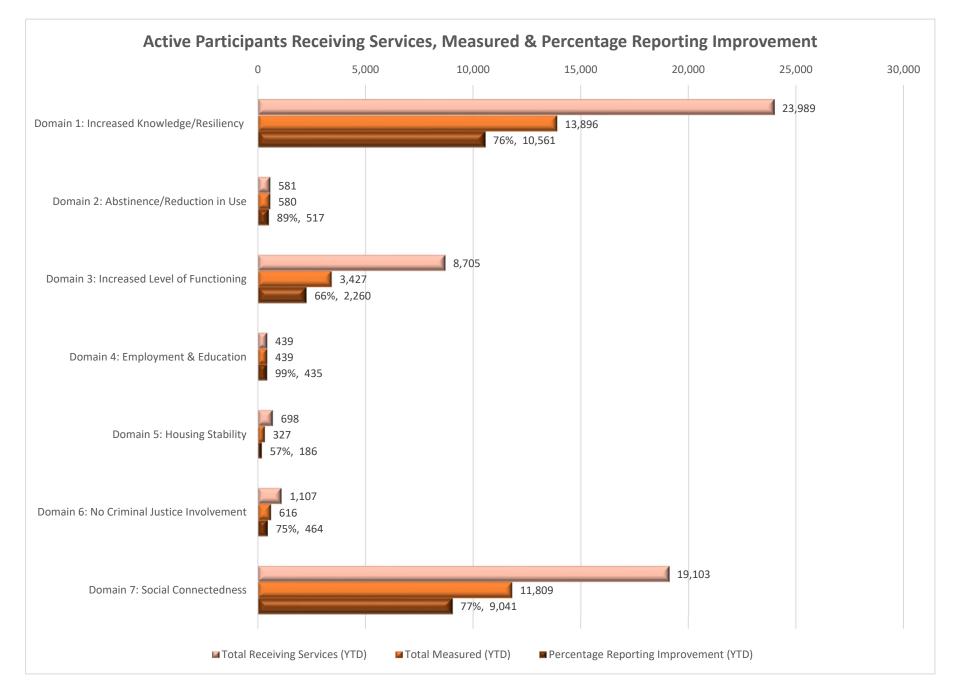

# McHenry County Mental Health Board Network Outcomes Summary Report FY 2024

| Domain 1 - Increased Knowledge/Resiliency                                           | Network<br>Target | Q1     | Q2     | Q3 | Q4 |
|-------------------------------------------------------------------------------------|-------------------|--------|--------|----|----|
| Total # of Active Participants receiving a service to increase knowledge/resiliency |                   | 10,875 | 13,114 |    |    |
| Total # of Active Participants measured for this domain                             |                   | 8,098  | 5,798  |    |    |
| Average % of Active Participants reporting increased knowledge/resiliency           | 81%               | 79%    | 73%    |    |    |
| Average % of Active Participants reporting maintaining knowledge/resiliency         |                   | 15%    | 23%    |    |    |

| Domain 2 - Abstinence/Reduction in Use                                                        | Network<br>Target | Q1  | Q2  | Q3 | Q4 |
|-----------------------------------------------------------------------------------------------|-------------------|-----|-----|----|----|
| Total # of Active Participants receiving a service to refrain from or reduce alcohol/drug use |                   | 286 | 295 |    |    |
| Total # of Active Participants measured for this domain                                       |                   | 285 | 295 |    |    |
| Average % of Active Participants refraining from alcohol/drug use                             | 84%               | 89% | 90% |    |    |
| Measurement Tools**: Drug Screens, Breathalyzers, Lab Tests                                   |                   |     |     |    |    |

| Domain 3 - Increased Level of Functioning                                           | Network<br>Target | Q1    | Q2    | Q3 | Q4 |
|-------------------------------------------------------------------------------------|-------------------|-------|-------|----|----|
| Total # of Active Participants receiving a service to increase level of functioning |                   | 3,596 | 5,109 |    |    |
| Total # of Active Participants measured for this domain                             |                   | 1,813 | 1,614 |    |    |
| Average % of Active Participants reporting an increased level of functioning        | 75%               | 64%   | 67%   |    |    |
| Average % of Active Participants reporting a maintained level of functioning        |                   | 28%   | 29%   |    |    |
| Measurement Tools**: Self-Report, PHQ-9, IMCANS, VI-SPDAT, mGAF-R, BARC-10, BAMS    |                   |       |       |    |    |