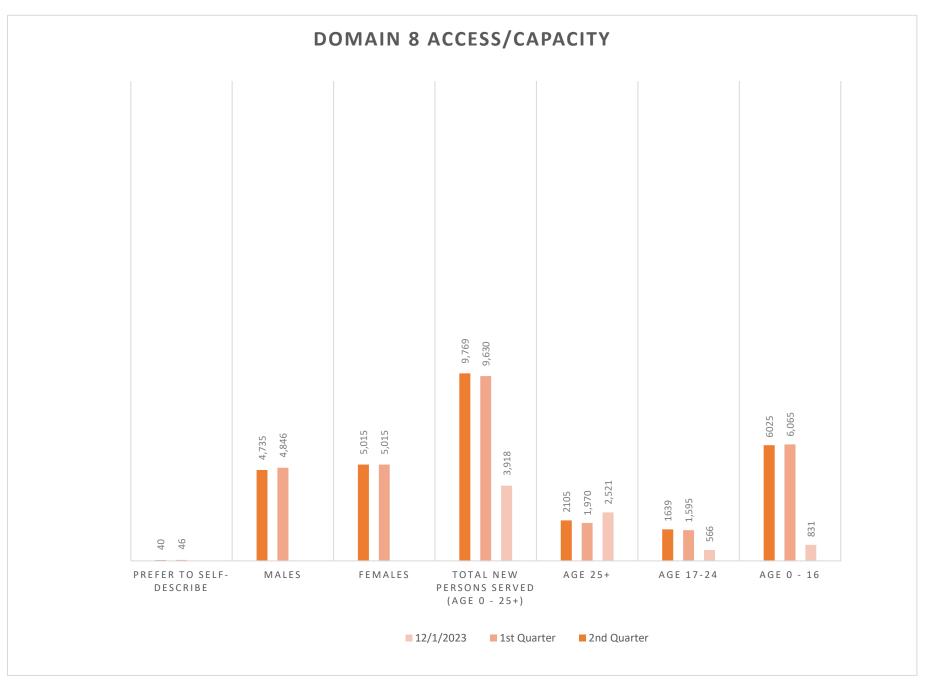

# NETWORK OUTCOMES SUMMARY FY24 – Quarter 2

# **Annual Funding: Fee for Service, Grant, Purchase of Position**

| 25 Agencies / 59 Programs                                                                                                                                                   |                       |
|-----------------------------------------------------------------------------------------------------------------------------------------------------------------------------|-----------------------|
| Network Average Percentage of Improved/Maintained                                                                                                                           | 92%                   |
| Network Total Persons Served*                                                                                                                                               | 15,124                |
| <b>Annual Funding: Pay for Performance</b><br>8 Agencies / 11 Programs                                                                                                      |                       |
| Network Average Percentage of Improvement                                                                                                                                   | 76%                   |
| Network Total Persons Served*                                                                                                                                               | 3,859                 |
| Opioid Settlement Funding: Fee for Service, Grant, Purchase of Posi<br>3 Agencies/ 3 Programs<br>Network Average Percentage of Improvement<br>Network Total Persons Served* | tion<br>84%<br>639    |
| All MCMHB Funded Programs<br>30 Agencies / 73 programs                                                                                                                      |                       |
| Network Average Percentage of Improved/Maintained                                                                                                                           | 84%                   |
| Network Total Persons Served*                                                                                                                                               | <b>e i</b> / <b>v</b> |
|                                                                                                                                                                             | 19 622                |
| Network Average Consumer Experience Satisfaction                                                                                                                            | 19,622<br>94%         |