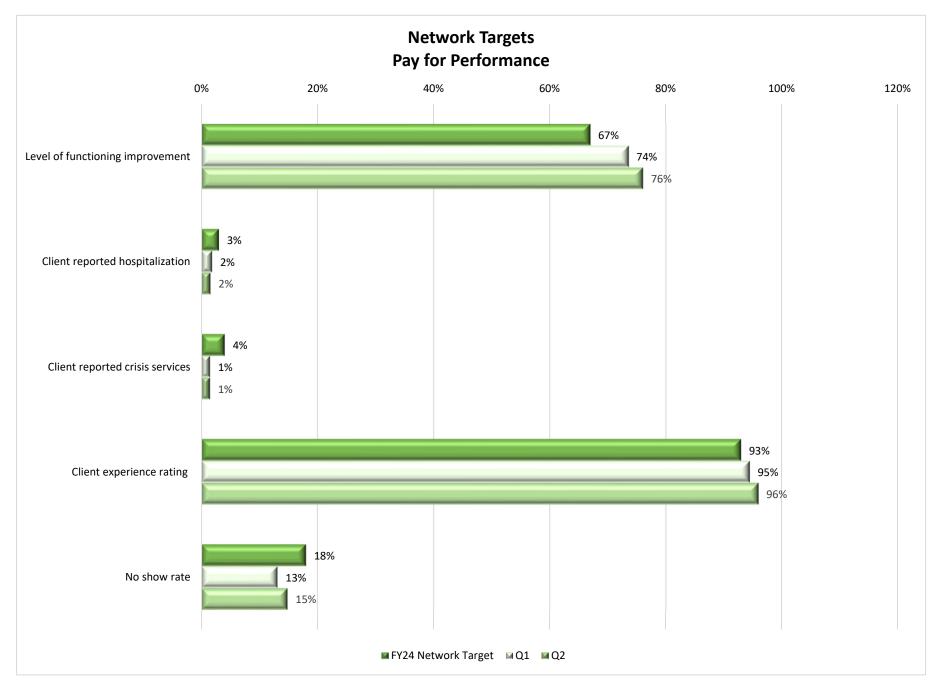

# NETWORK OUTCOMES SUMMARY FY24 – Quarter 2

# **Annual Funding: Fee for Service, Grant, Purchase of Position**

| 25 Agencies / 59 Programs                                                                                                                                                   |                       |
|-----------------------------------------------------------------------------------------------------------------------------------------------------------------------------|-----------------------|
| Network Average Percentage of Improved/Maintained                                                                                                                           | 92%                   |
| Network Total Persons Served*                                                                                                                                               | 15,124                |
| <b>Annual Funding: Pay for Performance</b><br>8 Agencies / 11 Programs                                                                                                      |                       |
| Network Average Percentage of Improvement                                                                                                                                   | 76%                   |
| Network Total Persons Served*                                                                                                                                               | 3,859                 |
| Opioid Settlement Funding: Fee for Service, Grant, Purchase of Posi<br>3 Agencies/ 3 Programs<br>Network Average Percentage of Improvement<br>Network Total Persons Served* | tion<br>84%<br>639    |
| All MCMHB Funded Programs<br>30 Agencies / 73 programs                                                                                                                      |                       |
| Network Average Percentage of Improved/Maintained                                                                                                                           | 84%                   |
| Network Total Persons Served*                                                                                                                                               | <b>e i</b> / <b>v</b> |
|                                                                                                                                                                             | 19 622                |
| Network Average Consumer Experience Satisfaction                                                                                                                            | 19,622<br>94%         |