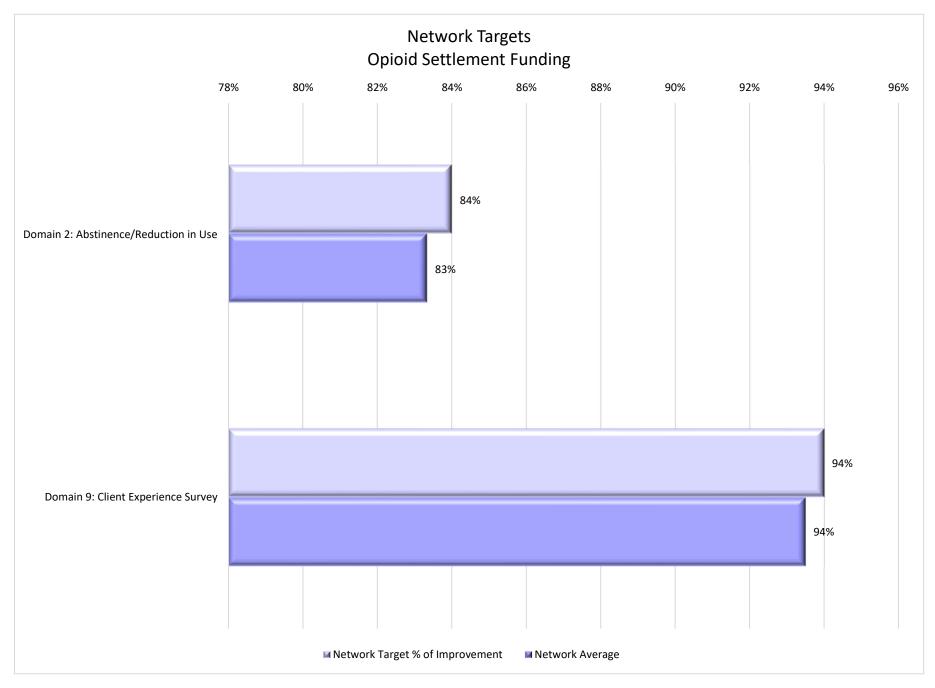

# **Annual Funding: Fee for Service, Grant, Purchase of Position**

| 25 Agencies / 59 Programs                                                                                                                                                   |                       |
|-----------------------------------------------------------------------------------------------------------------------------------------------------------------------------|-----------------------|
| Network Average Percentage of Improved/Maintained                                                                                                                           | 92%                   |
| Network Total Persons Served*                                                                                                                                               | 15,124                |
| <b>Annual Funding: Pay for Performance</b><br>8 Agencies / 11 Programs                                                                                                      |                       |
| Network Average Percentage of Improvement                                                                                                                                   | 76%                   |
| Network Total Persons Served*                                                                                                                                               | 3,859                 |
| Opioid Settlement Funding: Fee for Service, Grant, Purchase of Posi<br>3 Agencies/ 3 Programs<br>Network Average Percentage of Improvement<br>Network Total Persons Served* | tion<br>84%<br>639    |
| All MCMHB Funded Programs<br>30 Agencies / 73 programs                                                                                                                      |                       |
| Network Average Percentage of Improved/Maintained                                                                                                                           | 84%                   |
| Network Total Persons Served*                                                                                                                                               | <b>e i</b> / <b>v</b> |
|                                                                                                                                                                             | 19 622                |
| Network Average Consumer Experience Satisfaction                                                                                                                            | 19,622<br>94%         |

| Domain 2 - Abstinence/Reduction in Use                                                        | Network<br>Target | Q1  | Q2  | Q3 | Q4 |
|-----------------------------------------------------------------------------------------------|-------------------|-----|-----|----|----|
| Total # of Active Participants receiving a service to refrain from or reduce alcohol/drug use |                   | 286 | 295 |    |    |
| Total # of Active Participants measured for this domain                                       |                   | 285 | 295 |    |    |
| Average % of Active Participants refraining from alcohol/drug use                             | 84%               | 89% | 90% |    |    |
| Measurement Tools**: Drug Screens, Breathalyzers, Lab Tests                                   |                   |     |     |    |    |