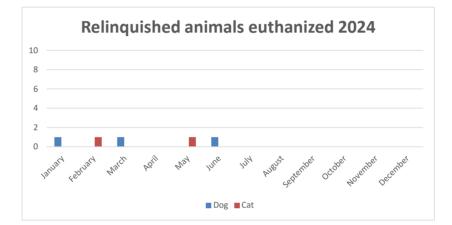

| 2024 Relinquish Euth |     |     |  |
|----------------------|-----|-----|--|
|                      | Dog | Cat |  |
| January              | 1   | 0   |  |
| February             | 0   | 1   |  |
| March                | 1   | 0   |  |
| April                | 0   | 0   |  |
| May                  | 0   | 1   |  |
| June                 | 1   | 0   |  |
| July                 | 0   | 0   |  |
| August               |     |     |  |
| September            |     |     |  |
| October              |     |     |  |
| November             |     |     |  |
| December             |     |     |  |
|                      |     |     |  |
|                      |     |     |  |
| Total                | 3   | 2   |  |