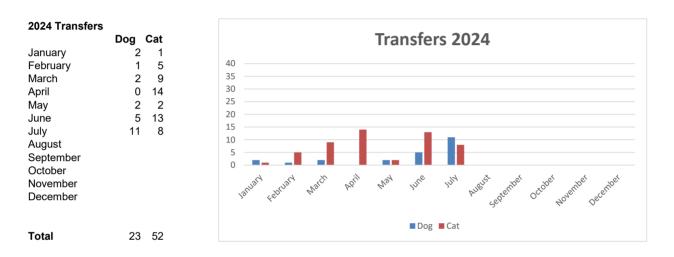

# 2024 Adoptions

|           | Dog | Cat |
|-----------|-----|-----|
| January   | 11  | 20  |
| February  | 3   | 6   |
| March     | 5   | 9   |
| April     | 10  | 6   |
| May       | 6   | 10  |
| June      | 4   | 18  |
| July      | 19  | 10  |
| August    |     |     |
| September |     |     |
| October   |     |     |
| November  |     |     |
| December  |     |     |
|           |     |     |
|           |     |     |

Total

58 79

**•**••