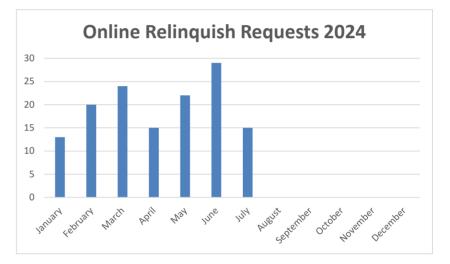

## 2024 relinquish requests

| January   | 13  |
|-----------|-----|
| February  | 20  |
| March     | 24  |
| April     | 15  |
| Мау       | 22  |
| June      | 29  |
| July      | 15  |
| August    |     |
| September |     |
| October   |     |
| November  |     |
| December  |     |
|           |     |
|           |     |
| Total     | 138 |