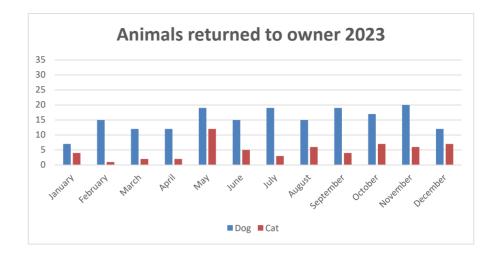

### 2023 RTO

|           | Dog | Cat |  |
|-----------|-----|-----|--|
| January   | 7   | 4   |  |
| February  | 15  | 1   |  |
| March     | 12  | 2   |  |
| April     | 12  | 2   |  |
| May       | 19  | 12  |  |
| June      | 15  | 5   |  |
| July      | 19  | 3   |  |
| August    | 15  | 6   |  |
| September | 19  | 4   |  |
| October   | 17  | 7   |  |
| November  | 20  | 6   |  |
| December  | 12  | 7   |  |
|           |     |     |  |
| Total     | 182 | 59  |  |