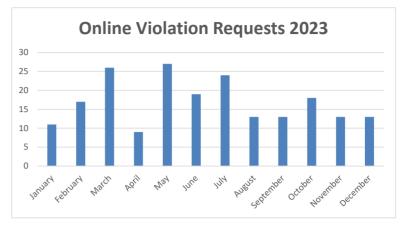

#### 2023 violation payments

|           | requests |
|-----------|----------|
| January   | 11       |
| February  | 17       |
| March     | 26       |
| April     | 9        |
| May       | 27       |
| June      | 19       |
| July      | 24       |
| August    | 13       |
| September | 13       |
| October   | 18       |
| November  | 13       |
| December  | 13       |
|           |          |
| Total     | 203      |