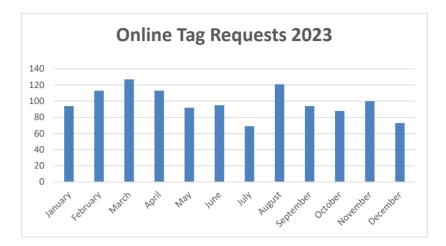

## 2023 requests

|           | requests |
|-----------|----------|
| January   | 94       |
| February  | 113      |
| March     | 127      |
| April     | 113      |
| May       | 92       |
| June      | 95       |
| July      | 69       |
| August    | 121      |
| September | 94       |
| October   | 88       |
| November  | 100      |
| December  | 73       |
|           |          |
| Total     | 1179     |