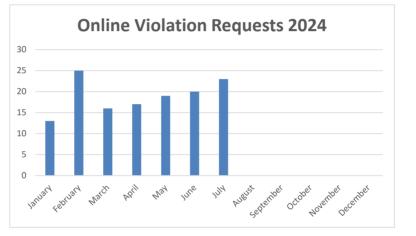

## 2023 violation payments

|           | requests |
|-----------|----------|
| January   | 13       |
| February  | 25       |
| March     | 16       |
| April     | 17       |
| May       | 19       |
| June      | 20       |
| July      | 23       |
| August    |          |
| September |          |
| October   |          |
| November  |          |
| December  |          |
|           |          |
|           |          |
| Total     | 133      |