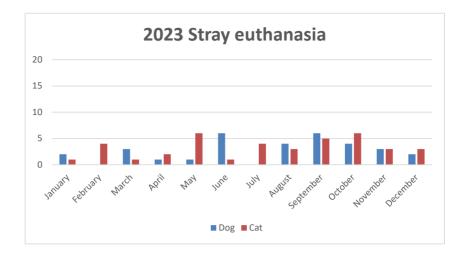

## 2023 Stray Euth

|           | Dog ( | Cat |
|-----------|-------|-----|
| January   | 2     | 1   |
| February  | 0     | 4   |
| March     | 3     | 1   |
| April     | 1     | 2   |
| May       | 1     | 6   |
| June      | 6     | 1   |
| July      | 0     | 4   |
| August    | 4     | 3   |
| September | 6     | 5   |
| October   | 4     | 6   |
| November  | 3     | 3   |
| December  | 2     | 3   |
|           |       |     |
| Total     | 32    | 39  |