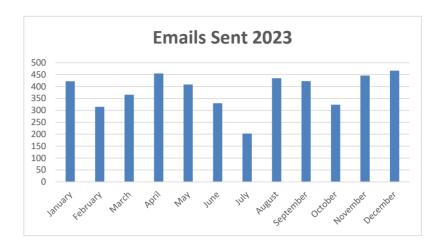

| 2023      |              |
|-----------|--------------|
|           | notices sent |
| January   | 422          |
| February  | 315          |
| March     | 366          |
| April     | 455          |
| May       | 409          |
| June      | 330          |
| July      | 203          |
| August    | 435          |
| September | 423          |
| October   | 324          |
| November  | 446          |
| December  | 467          |
|           |              |
| Total     | 4595         |