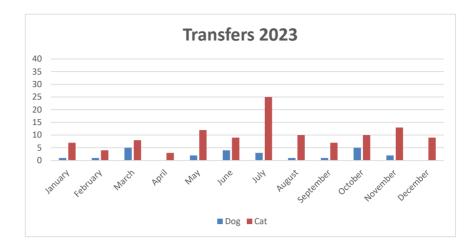

#### 2023 Transfers

|           | Dog | Cat |
|-----------|-----|-----|
| January   | 1   | 7   |
| February  | 1   | 4   |
| March     | 5   | 8   |
| April     | 0   | 3   |
| May       | 2   | 12  |
| June      | 4   | 9   |
| July      | 3   | 25  |
| August    | 1   | 10  |
| September | 1   | 7   |
| October   | 5   | 10  |
| November  | 2   | 13  |
| December  | 0   | 9   |
|           |     |     |
| Total     | 25  | 117 |