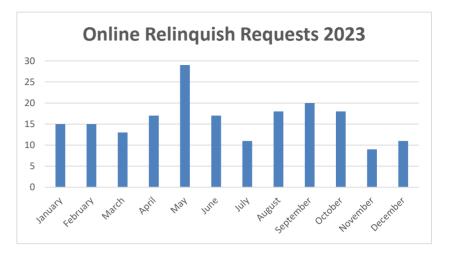

#### 2023 relinquish requests

| January   | 15  |
|-----------|-----|
| February  | 15  |
| March     | 13  |
| April     | 17  |
| May       | 29  |
| June      | 17  |
| July      | 11  |
| August    | 18  |
| September | 20  |
| October   | 18  |
| November  | 9   |
| December  | 11  |
| Total     | 193 |