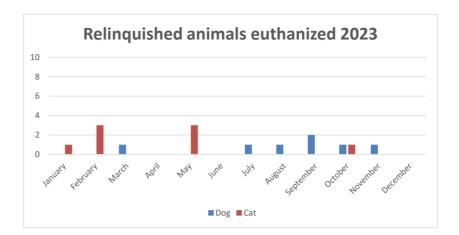

| 2023 Relinguish Euth |     |     |   |
|----------------------|-----|-----|---|
|                      | Dog | Cat |   |
| January              |     | 0   | 1 |
| February             |     | 0   | 3 |
| March                |     | 1   | 0 |
| April                |     | 0   | 0 |
| May                  |     | 0   | 3 |
| June                 |     | 0   | 0 |
| July                 |     | 1   | 0 |
| August               |     | 1   | 0 |
| September            |     | 2   | 0 |
| October              |     | 1   | 1 |
| November             |     | 1   | 0 |
| December             |     | 0   | 0 |
|                      |     |     |   |
|                      |     |     |   |
| Total                |     | 7   | 8 |
|                      |     |     |   |