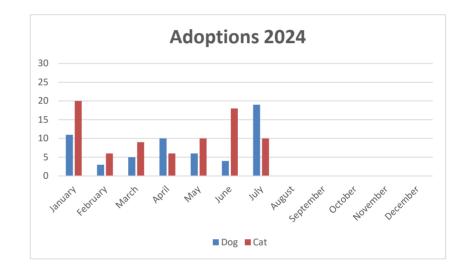

# 2024 Adoptions

|           | Dog | Cat |
|-----------|-----|-----|
| January   | 11  | 20  |
| February  | 3   | 6   |
| March     | 5   | 9   |
| April     | 10  | 6   |
| May       | 6   | 10  |
| June      | 4   | 18  |
| July      | 19  | 10  |
| August    |     |     |
| September |     |     |
| October   |     |     |
| November  |     |     |
| December  |     |     |
|           |     |     |
|           |     |     |

Total

58 79

**•**••