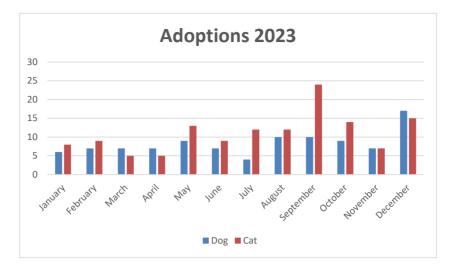

#### 2023 Adoptions

|           | Dog | Cat |
|-----------|-----|-----|
| January   | 6   | 8   |
| February  | 7   | 9   |
| March     | 7   | 5   |
| April     | 7   | 5   |
| May       | 9   | 13  |
| June      | 7   | 9   |
| July      | 4   | 12  |
| August    | 10  | 12  |
| September | 10  | 24  |
| October   | 9   | 14  |
| November  | 7   | 7   |
| December  | 17  | 15  |
|           |     |     |
| Total     | 100 | 133 |