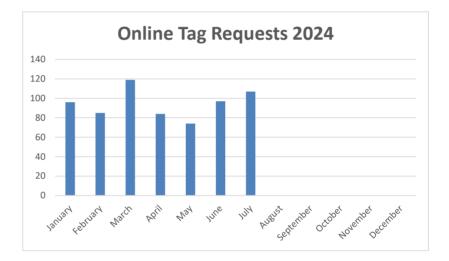

| 2023 requests |          |
|---------------|----------|
|               | requests |
| January       | 96       |
| February      | 85       |
| March         | 119      |
| April         | 84       |
| May           | 74       |
| June          | 97       |
| July          | 107      |
| August        |          |
| September     |          |
| October       |          |
| November      |          |
| December      |          |
|               |          |
|               |          |

Total