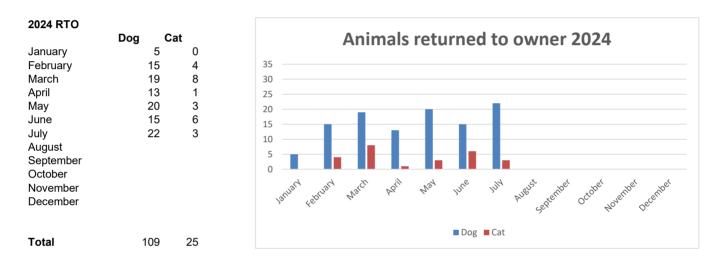

# 2024 Adoptions

|           | Dog | Cat |
|-----------|-----|-----|
| January   | 11  | 20  |
| February  | 3   | 6   |
| March     | 5   | 9   |
| April     | 10  | 6   |
| May       | 6   | 10  |
| June      | 4   | 18  |
| July      | 19  | 10  |
| August    |     |     |
| September |     |     |
| October   |     |     |
| November  |     |     |
| December  |     |     |
|           |     |     |
|           |     |     |

Total

58 79

**•**••

### 2023 RTO

|           | Dog | Cat |  |
|-----------|-----|-----|--|
| January   | 7   | 4   |  |
| February  | 15  | 1   |  |
| March     | 12  | 2   |  |
| April     | 12  | 2   |  |
| May       | 19  | 12  |  |
| June      | 15  | 5   |  |
| July      | 19  | 3   |  |
| August    | 15  | 6   |  |
| September | 19  | 4   |  |
| October   | 17  | 7   |  |
| November  | 20  | 6   |  |
| December  | 12  | 7   |  |
|           |     |     |  |
| Total     | 182 | 59  |  |