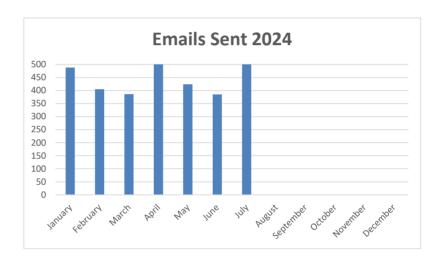

April     | 17       |
| May       | 19       |
| June      | 20       |
| July      | 23       |
| August    |          |
| September |          |
| October   |          |
| November  |          |
| December  |          |
|           |          |
|           |          |
| Total     | 133      |



| 2023      |              |
|-----------|--------------|
|           | notices sent |
| January   | 422          |
| February  | 315          |
| March     | 366          |
| April     | 455          |
| May       | 409          |
| June      | 330          |
| July      | 203          |
| August    | 435          |
| September | 423          |
| October   | 324          |
| November  | 446          |
| December  | 467          |
|           |              |
| Total     | 4595         |







#### 2023 relinquish requests

| January   | 15  |
|-----------|-----|
| February  | 15  |
| March     | 13  |
| April     | 17  |
| May       | 29  |
| June      | 17  |
| July      | 11  |
| August    | 18  |
| September | 20  |
| October   | 18  |
| November  | 9   |
| December  | 11  |
| Total     | 193 |



## 2024 relinquish requests

| January   | 13  |
|-----------|-----|
| February  | 20  |
| March     | 24  |
| April     | 15  |
| Мау       | 22  |
| June      | 29  |
| July      | 15  |
| August    |     |
| September |     |
| October   |     |
| November  |     |
| December  |     |
|           |     |
|           |     |
| Total     | 138 |