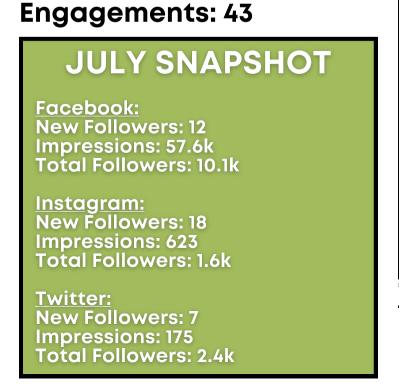

## **TOP SOCIAL MEDIA POSTS:**

<u>Facebook</u> Impressions: 1.2k

<u>Instagram</u> Impressions: 384 Engagements: 12

<u>Twitter</u> Impressions: 53 Engagements: 1