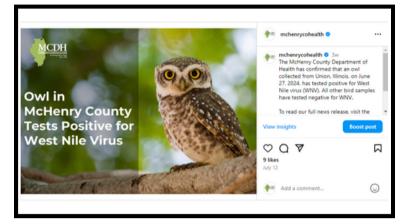

## JULY 2024 MEDIA APPENDIX

| MEDIA                         | DATE    | HEADLINE                                                                                                                       |  |  |
|-------------------------------|---------|--------------------------------------------------------------------------------------------------------------------------------|--|--|
| Legacy.com / Northwest Herald | 7/2/24  | Obituaries: Myra Richardson  "She worked in the McHenry County Health Department as a Business Office and Scheduling Manager." |  |  |
| Northwest Herald              | 7/5/24  | <u>Car destroyed in Friday fire outside</u><br><u>Woodstock</u>                                                                |  |  |
| Lake & McHenry County Scanner | 7/5/24  | Thousands of gallons of water, foam used to extinguish 'troublesome' vehicle fire at home near Woodstock                       |  |  |
| Lake & McHenry County Scanner | 7/12/24 | Health department says owl in McHenry County has tested positive for West Nile Virus                                           |  |  |
| Northwest Herald              | 7/12/24 | Owl in McHenry County tests positive for<br>West Nile virus                                                                    |  |  |
| Northwest Herald              | 7/19/24 | COVID-19 ticking up again McHenry County                                                                                       |  |  |
| Northwest Herald              | 7/26/24 | Mosquitoes test positive for West Nile virus in Huntley, 1st in McHenry County this year                                       |  |  |
| Northwest Herald              | 7/26/24 | Wonder Lake water boil order extended at<br>least until Sunday                                                                 |  |  |
| Lake & McHenry County Scanner | 7/27/24 | Health department warns public after mosquitoes test positive for West Nile virus in McHenry County                            |  |  |
| Northwest Herald              | 7/29/24 | McHenry County awards \$1.2m in health grants, from combating obesity to bringing heart care to foot pantries                  |  |  |