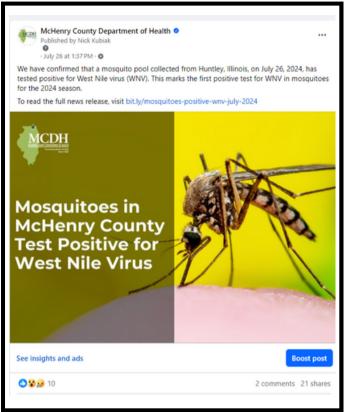

## JULY 2024 MEDIA APPENDIX

| MEDIA                         | DATE    | HEADLINE                                                                                                                       |  |  |
|-------------------------------|---------|--------------------------------------------------------------------------------------------------------------------------------|--|--|
| Legacy.com / Northwest Herald | 7/2/24  | Obituaries: Myra Richardson  "She worked in the McHenry County Health Department as a Business Office and Scheduling Manager." |  |  |
| Northwest Herald              | 7/5/24  | <u>Car destroyed in Friday fire outside</u><br><u>Woodstock</u>                                                                |  |  |
| Lake & McHenry County Scanner | 7/5/24  | Thousands of gallons of water, foam used to extinguish 'troublesome' vehicle fire at home near Woodstock                       |  |  |
| Lake & McHenry County Scanner | 7/12/24 | Health department says owl in McHenry County has tested positive for West Nile Virus                                           |  |  |
| Northwest Herald              | 7/12/24 | Owl in McHenry County tests positive for<br>West Nile virus                                                                    |  |  |
| Northwest Herald              | 7/19/24 | COVID-19 ticking up again McHenry County                                                                                       |  |  |
| Northwest Herald              | 7/26/24 | Mosquitoes test positive for West Nile virus in Huntley, 1st in McHenry County this year                                       |  |  |
| Northwest Herald              | 7/26/24 | Wonder Lake water boil order extended at<br>least until Sunday                                                                 |  |  |
| Lake & McHenry County Scanner | 7/27/24 | Health department warns public after mosquitoes test positive for West Nile virus in McHenry County                            |  |  |
| Northwest Herald              | 7/29/24 | McHenry County awards \$1.2m in health grants, from combating obesity to bringing heart care to foot pantries                  |  |  |