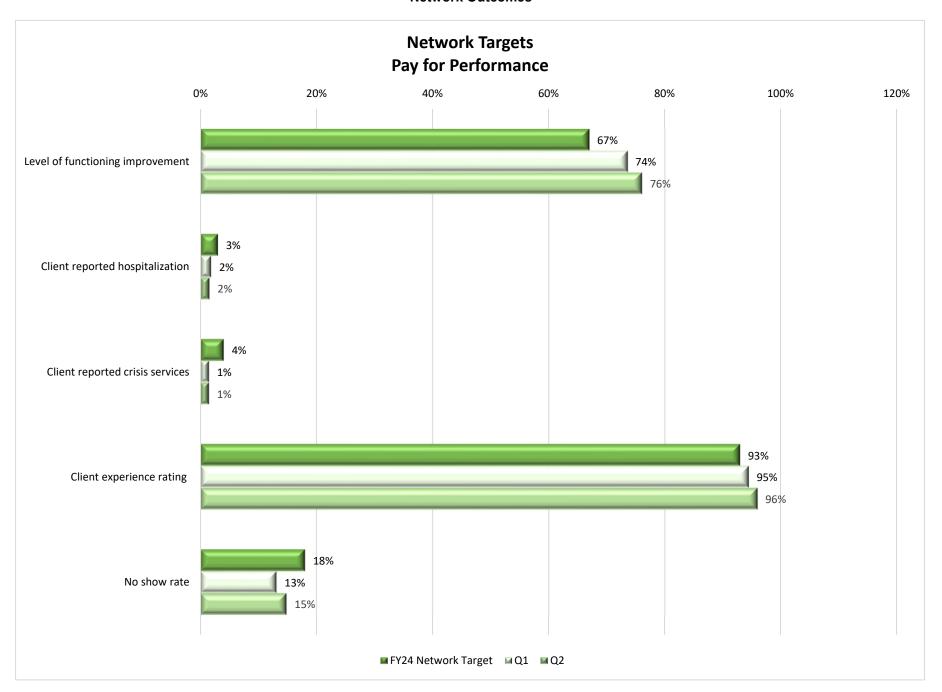

|                                                | FY24 Network |          |          |    |    |          |
|------------------------------------------------|--------------|----------|----------|----|----|----------|
|                                                | Target**     | Q1       | Q2       | Q3 | Q4 | To Date  |
| Network Capacity                               | 335          |          |          |    |    | Ī        |
| Average prescriber capacity (hours)            |              | 287      | 324      |    |    | 306      |
| <b>Total</b> prescriber capacity (hours)       |              | 3159     | 3563     |    |    | 6722     |
| Network Utilization                            | 236 hours    |          |          |    |    |          |
| Average prescriber utilization (hours)         |              | 186      | 219      |    |    | 203      |
| Total prescriber utilization (hours)           |              | 2046     | 2410     |    |    | 4456     |
| Network No Show Rate                           | 18%          |          |          |    |    |          |
| Average no show rate                           |              | 13%      | 15%      |    |    | 14%      |
| Network Productivity Rate                      |              |          |          |    |    |          |
| Average productivity                           |              | 63%      | 65%      |    |    | 64%      |
| Network Wait Time                              | 19 days      |          |          |    |    |          |
| Average wait time (days)                       |              | 13       | 15       |    |    | 14       |
| Clients Served                                 |              |          |          |    |    |          |
| Total active clients on Dec. 1, 2022           |              | 3052     |          |    |    | 3052     |
| Total new clients served                       |              | 390      | 417      |    |    | 807      |
| Total clients served                           |              | 3442     | 3859     |    |    | 3859     |
| Total discharges                               |              | (209)    | (188)    |    |    | (397)    |
| Cost Per Client                                |              |          |          |    |    |          |
| Average cost per client                        |              | \$487.23 | \$356.91 |    |    | \$422.07 |
| Cost Per Hour of Service                       |              |          |          |    |    |          |
| Average cost per hour of service               |              | \$533.54 | \$335.22 |    |    | \$434.38 |
| Level of Functioning                           | 67%          |          |          |    |    | ĺ        |
| Average level of functioning improvement       |              | 74%      | 76%      |    |    | 75%      |
| Client Reported Hospitalization                | 3%           |          |          |    |    |          |
| Average client reported hospitalization        |              | 2%       | 2%       |    |    | 2%       |
| Client Reported Crisis Services                | 4%           |          |          |    |    | i        |
| Average client reported crisis                 |              | 1%       | 1%       |    |    | 1%       |
| Client Experience                              | 93%          |          |          |    |    | į        |
| Average client experience rating               |              | 95%      | 96%      |    |    | 95%      |
| Total client experience surveys sought         |              | 4346     | 3326     |    |    | 7672     |
| Total client experience surveys received       |              | 1713     | 1934     |    |    | 3647     |
| Ineligible Referrals                           |              |          |          |    |    |          |
| Total Providers reporting ineligible referrals |              |          |          |    |    | Ī        |
| received                                       |              | 3        | 1        |    |    | 4        |
| Total ineligible referrals received            |              | 25       | 8        |    |    | 33       |