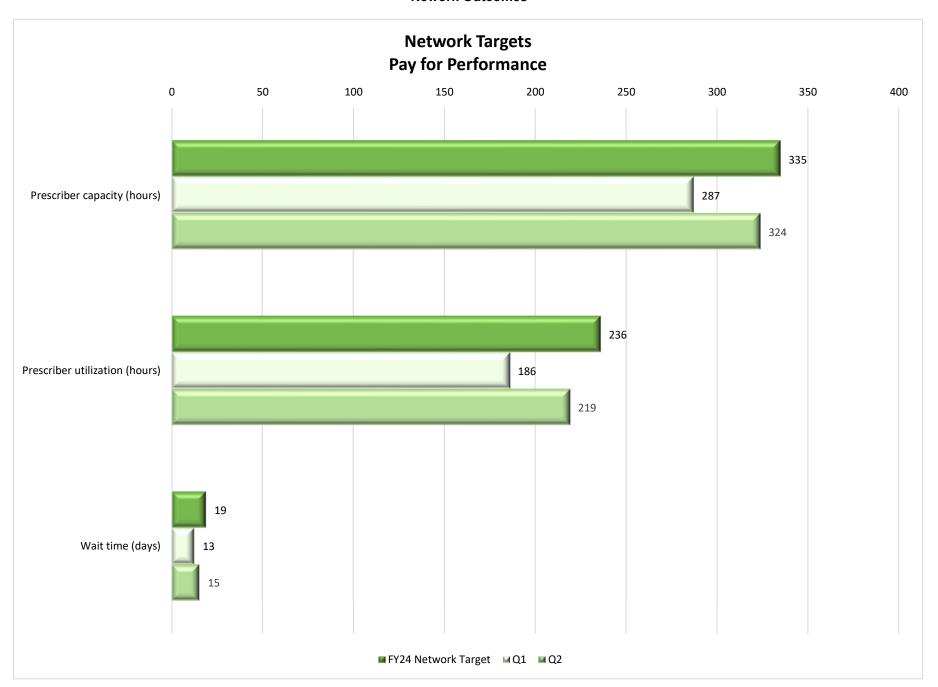

|                                                | FY24 Network |          |          |    |    |          |
|------------------------------------------------|--------------|----------|----------|----|----|----------|
|                                                | Target**     | Q1       | Q2       | Q3 | Q4 | To Date  |
| Network Capacity                               | 335          |          |          |    |    | Ī        |
| Average prescriber capacity (hours)            |              | 287      | 324      |    |    | 306      |
| <b>Total</b> prescriber capacity (hours)       |              | 3159     | 3563     |    |    | 6722     |
| Network Utilization                            | 236 hours    |          |          |    |    |          |
| Average prescriber utilization (hours)         |              | 186      | 219      |    |    | 203      |
| Total prescriber utilization (hours)           |              | 2046     | 2410     |    |    | 4456     |
| Network No Show Rate                           | 18%          |          |          |    |    |          |
| Average no show rate                           |              | 13%      | 15%      |    |    | 14%      |
| Network Productivity Rate                      |              |          |          |    |    |          |
| Average productivity                           |              | 63%      | 65%      |    |    | 64%      |
| Network Wait Time                              | 19 days      |          |          |    |    |          |
| Average wait time (days)                       |              | 13       | 15       |    |    | 14       |
| Clients Served                                 |              |          |          |    |    |          |
| Total active clients on Dec. 1, 2022           |              | 3052     |          |    |    | 3052     |
| Total new clients served                       |              | 390      | 417      |    |    | 807      |
| Total clients served                           |              | 3442     | 3859     |    |    | 3859     |
| Total discharges                               |              | (209)    | (188)    |    |    | (397)    |
| Cost Per Client                                |              |          |          |    |    |          |
| Average cost per client                        |              | \$487.23 | \$356.91 |    |    | \$422.07 |
| Cost Per Hour of Service                       |              |          |          |    |    |          |
| Average cost per hour of service               |              | \$533.54 | \$335.22 |    |    | \$434.38 |
| Level of Functioning                           | 67%          |          |          |    |    | ĺ        |
| Average level of functioning improvement       |              | 74%      | 76%      |    |    | 75%      |
| Client Reported Hospitalization                | 3%           |          |          |    |    |          |
| Average client reported hospitalization        |              | 2%       | 2%       |    |    | 2%       |
| Client Reported Crisis Services                | 4%           |          |          |    |    | i        |
| Average client reported crisis                 |              | 1%       | 1%       |    |    | 1%       |
| Client Experience                              | 93%          |          |          |    |    | į        |
| Average client experience rating               |              | 95%      | 96%      |    |    | 95%      |
| Total client experience surveys sought         |              | 4346     | 3326     |    |    | 7672     |
| Total client experience surveys received       |              | 1713     | 1934     |    |    | 3647     |
| Ineligible Referrals                           |              |          |          |    |    |          |
| Total Providers reporting ineligible referrals |              |          |          |    |    | Ī        |
| received                                       |              | 3        | 1        |    |    | 4        |
| Total ineligible referrals received            |              | 25       | 8        |    |    | 33       |