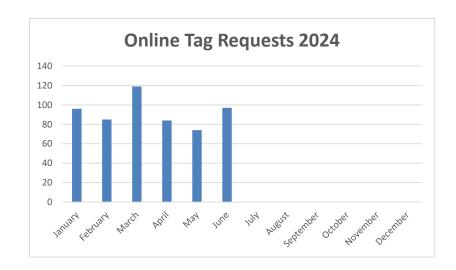

## 2023 requests

Total

|           | requests |
|-----------|----------|
| January   | 96       |
| February  | 85       |
| March     | 119      |
| April     | 84       |
| May       | 74       |
| June      | 97       |
| July      |          |
| August    |          |
| September |          |
| October   |          |
| November  |          |
| December  |          |

## Total