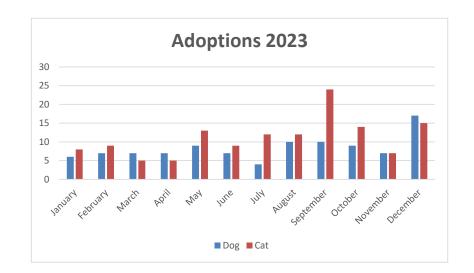

2023 Adoptions

|           | Dog | Cat |
|-----------|-----|-----|
| January   | 6   | 8   |
| February  | 7   | 9   |
| March     | 7   | 5   |
| April     | 7   | 5   |
| May       | 9   | 13  |
| June      | 7   | 9   |
| July      | 4   | 12  |
| August    | 10  | 12  |
| September | 10  | 24  |
| October   | 9   | 14  |
| November  | 7   | 7   |
| December  | 17  | 15  |
|           |     |     |