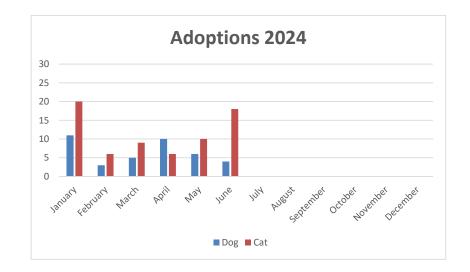

| Total | 100 | 133 |
|-------|-----|-----|
|       |     |     |

2024 Adoptions

|           | Dog | Cat |
|-----------|-----|-----|
| January   | 11  | 20  |
| February  | 3   | 6   |
| March     | 5   | 9   |
| April     | 10  | 6   |
| May       | 6   | 10  |
| June      | 4   | 18  |
| July      |     |     |
| August    |     |     |
| September |     |     |
| October   |     |     |
| November  |     |     |
| December  |     |     |
|           |     |     |

**Total** 39 69