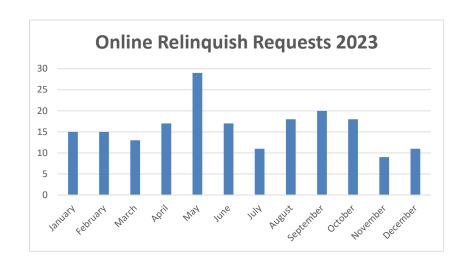

## 2023 relinquish requests

| January   | 15 |
|-----------|----|
| February  | 15 |
| March     | 13 |
| April     | 17 |
| May       | 29 |
| June      | 17 |
| July      | 11 |
| August    | 18 |
| September | 20 |
| October   | 18 |
| November  | 9  |
| December  | 11 |

| Total | 193 |
|-------|-----|
| Total | 193 |