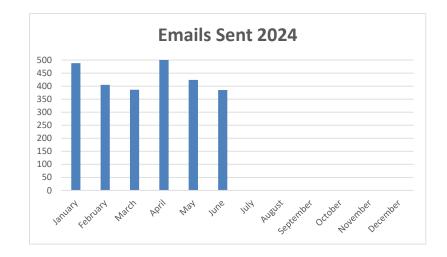

#### 2024 notices sent 488 January February 405 March 386 564 April May 424 June 385 July August September October November December