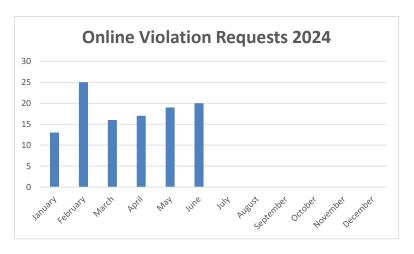

## 2023 violation payments

|           | requests |
|-----------|----------|
| January   | 13       |
| February  | 25       |
| March     | 16       |
| April     | 17       |
| May       | 19       |
| June      | 20       |
| July      |          |
| August    |          |
| September |          |
| October   |          |
| November  |          |
| December  |          |
|           |          |