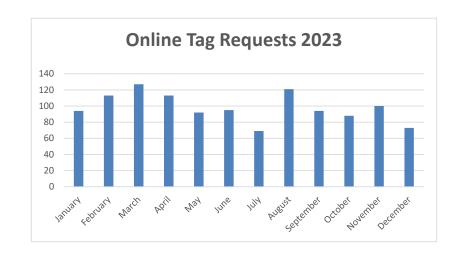

#### 2023 requests

| -         | requests |
|-----------|----------|
| January   | 94       |
| February  | 113      |
| March     | 127      |
| April     | 113      |
| May       | 92       |
| June      | 95       |
| July      | 69       |
| August    | 121      |
| September | 94       |
| October   | 88       |
| November  | 100      |
| December  | 73       |
|           |          |

1179