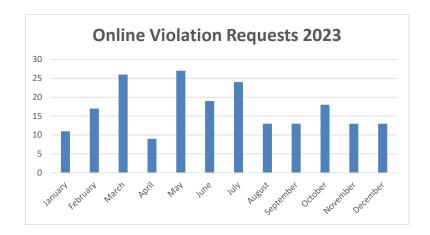

#### 2023 violation payments

|           | requests |
|-----------|----------|
| January   | 11       |
| February  | 17       |
| March     | 26       |
| April     | 9        |
| May       | 27       |
| June      | 19       |
| July      | 24       |
| August    | 13       |
| September | 13       |
| October   | 18       |
| November  | 13       |
| December  | 13       |
|           |          |