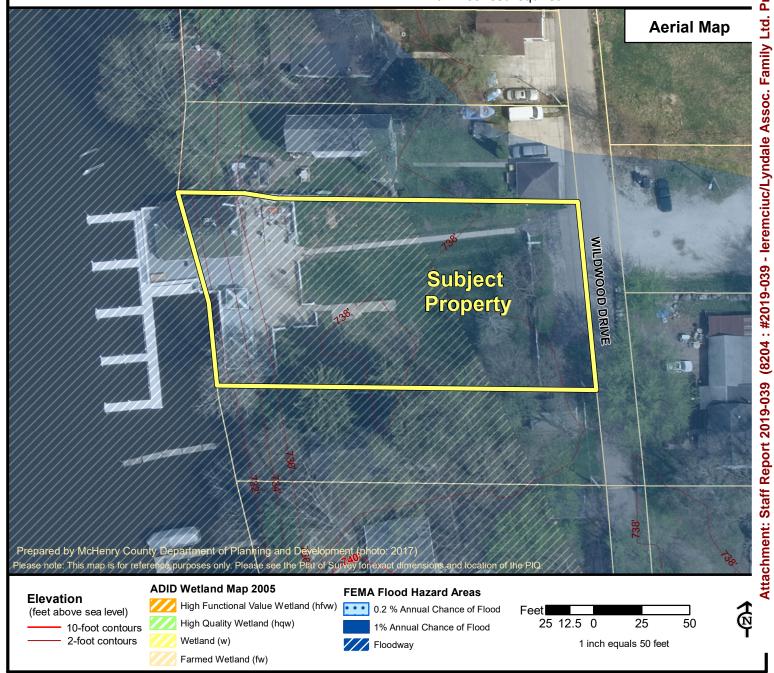

#### Water Resources

Objective: "Preserve, improve, and replenish the quality and quantity of existing groundwater resources." (p. 63)

According to the Sensitive Aquifer Recharge Area Map, the site is located within a zone with elevated contamination
potential. The NRI letter notes that FEMA Flood Insurance Rate Map Panel 17111C0239J indicates the entire parcel
is within Zone AE, 100-year floodplain with a base elevation of 738 feet. Additionally, approximately .29 acres of the
westerly portion of the parcel is mapped within the Floodway. The petitioner has provided Planning and Development
with a Letter of Map Revision from FEMA, removing a portion of the property from the Floodway. Future Development
of the property will be required to comply with McHenry County and FEMA floodplain regulations.

The FEMA Flood Insurance Rate Map Panel 17111C0239J indicates the entire parcel is within Zone AE, 100-year floodplain with a base elevation of 738 feet. Additionally, approximately 0.29 acres of the westerly portion of the parcel is within the Floodway (see attached map). Since it was indicated that the petitioner would like to create a residence on the parcel it is recommended that early coordination with the McHenry County Department of Planning & Development occur as additional permitting or restrictions will most likely be required.