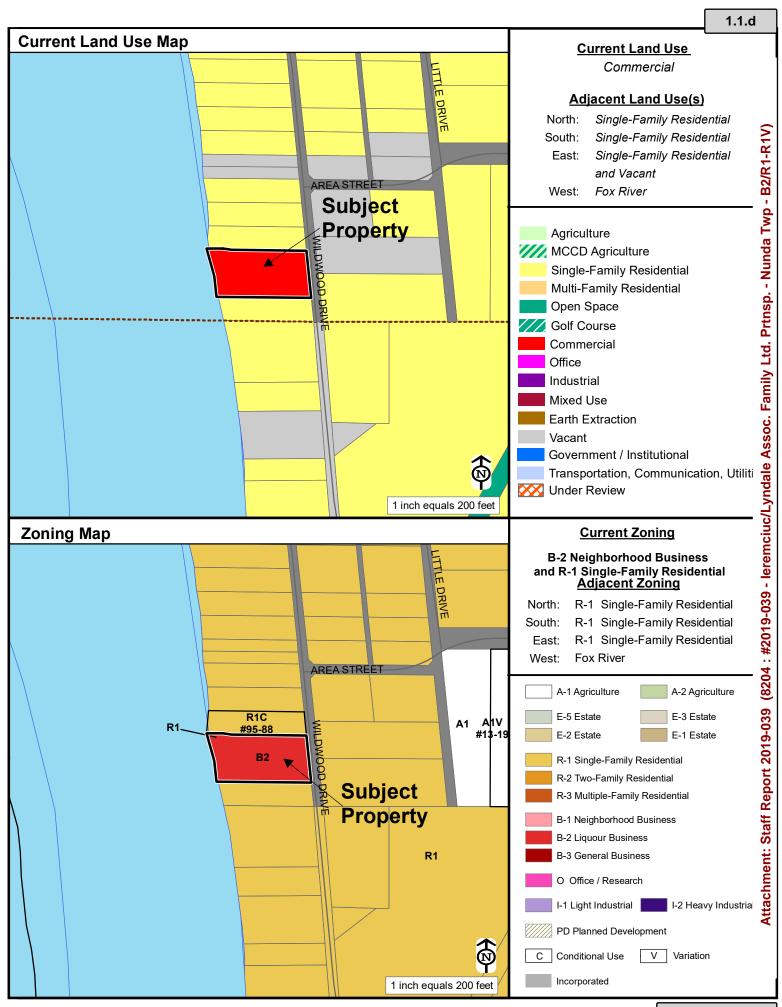

The subject property is presently zoned "B-2" Neighborhood Business District and "R-1" Single-Family Residential District (small portion) and consists of approximately .412 acres with "R-1" and "R-1C" zoning to the North, "R-1" zoning to the South and East, and the Fox River to the West.

#### Current Land Use & Zoning

The proposed reclassification is consistent with the surrounding R-1 Single-Family Residential-zoned, residential-use properties.

#### 2030 Comprehensive Plan Future Land Use map

The proposed reclassification is not consistent with the Future Land Use map, which designates the property as Environmentally Sensitive Area. The adoption of the 2030 Plan is the first time this designation has appeared for this property, which had previous commercial development on site. Nunda Township designates the future land use as Existing Development. The Village of Island Lake Future Land Use map designates the subject area as Existing Land Uses. The Villages of Cary, Oakwood Hills, Port Barrington and Prairie Grove all have no future land use designation for this property.