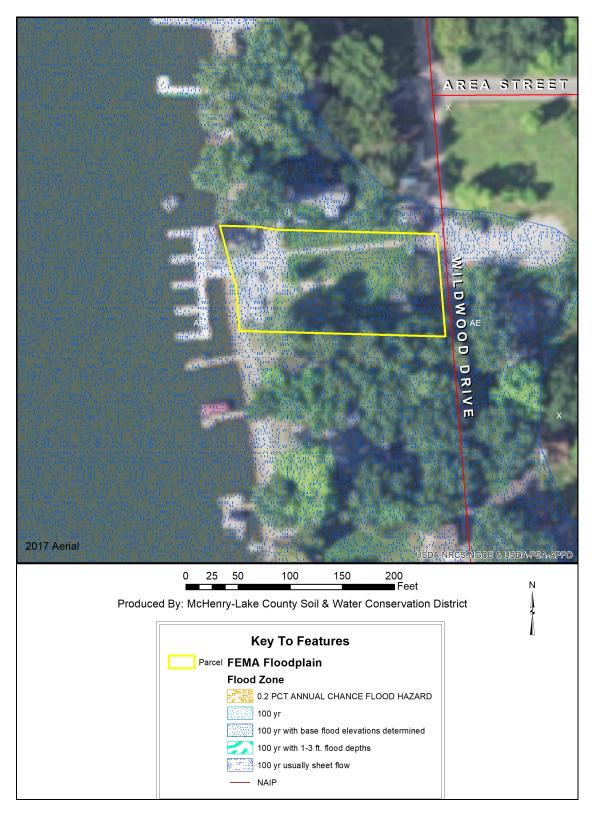

#### Water Resources

Objective: "Preserve, improve, and replenish the quality and quantity of existing groundwater resources." (p. 63)

According to the Sensitive Aquifer Recharge Area Map, the site is located within a zone with elevated contamination
potential. The NRI letter notes that FEMA Flood Insurance Rate Map Panel 17111C0239J indicates the entire parcel
is within Zone AE, 100-year floodplain with a base elevation of 738 feet. Additionally, approximately .29 acres of the
westerly portion of the parcel is mapped within the Floodway. The petitioner has provided Planning and Development
with a Letter of Map Revision from FEMA, removing a portion of the property from the Floodway. Future Development
of the property will be required to comply with McHenry County and FEMA floodplain regulations.

The FEMA Flood Insurance Rate Map Panel 17111C0239J indicates the entire parcel is within Zone AE, 100-year floodplain with a base elevation of 738 feet. Additionally, approximately 0.29 acres of the westerly portion of the parcel is within the Floodway (see attached map). Since it was indicated that the petitioner would like to create a residence on the parcel it is recommended that early coordination with the McHenry County Department of Planning & Development occur as additional permitting or restrictions will most likely be required.