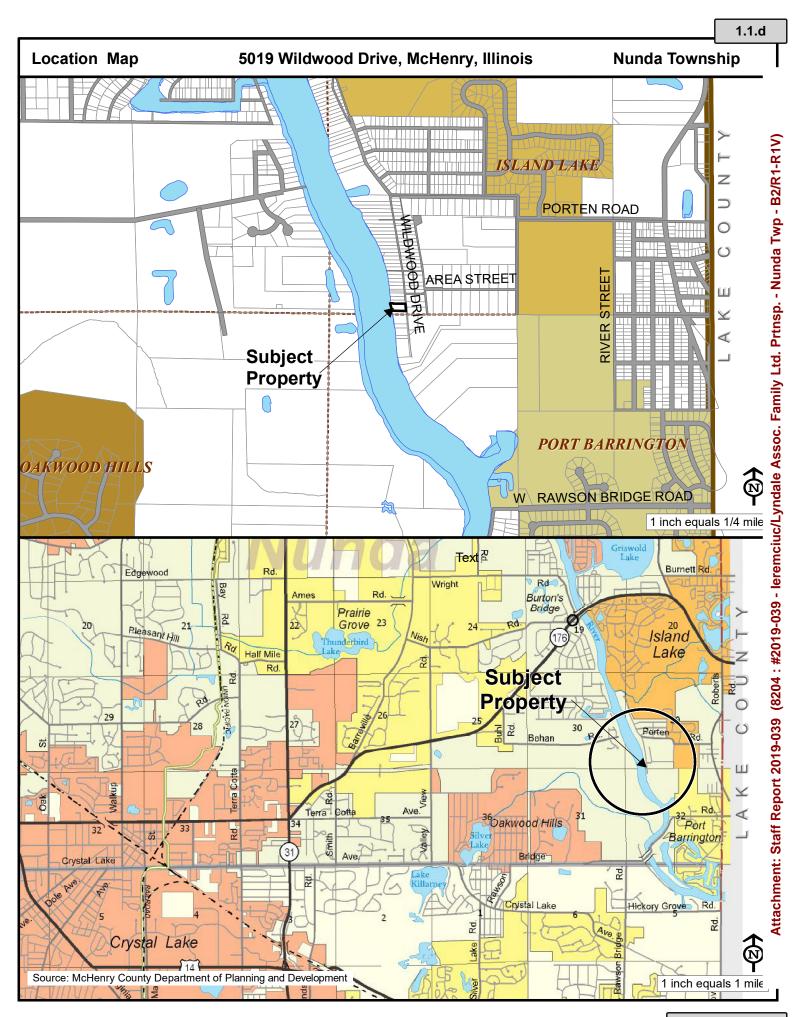

#### PIN #15-29-352-035

The subject property is located on the west side of Wildwood Drive, approximately 130 feet south of the intersection of Wildwood Drive and Area Street, with a common address of 5019 Wildwood Drive, McHenry, Illinois, in Nunda Township.

# 2019-039 Petition:

PIN #15-29-352-035 PIN:

Address: 5019 Wildwood Drive, McHenry, Illinois.

**Location:** The property consists of approximately .412 acres and is located on the west side of Wildwood Drive, approximately 130 feet south of the intersection of Wildwood Drive and Area Street, in Nunda Township.