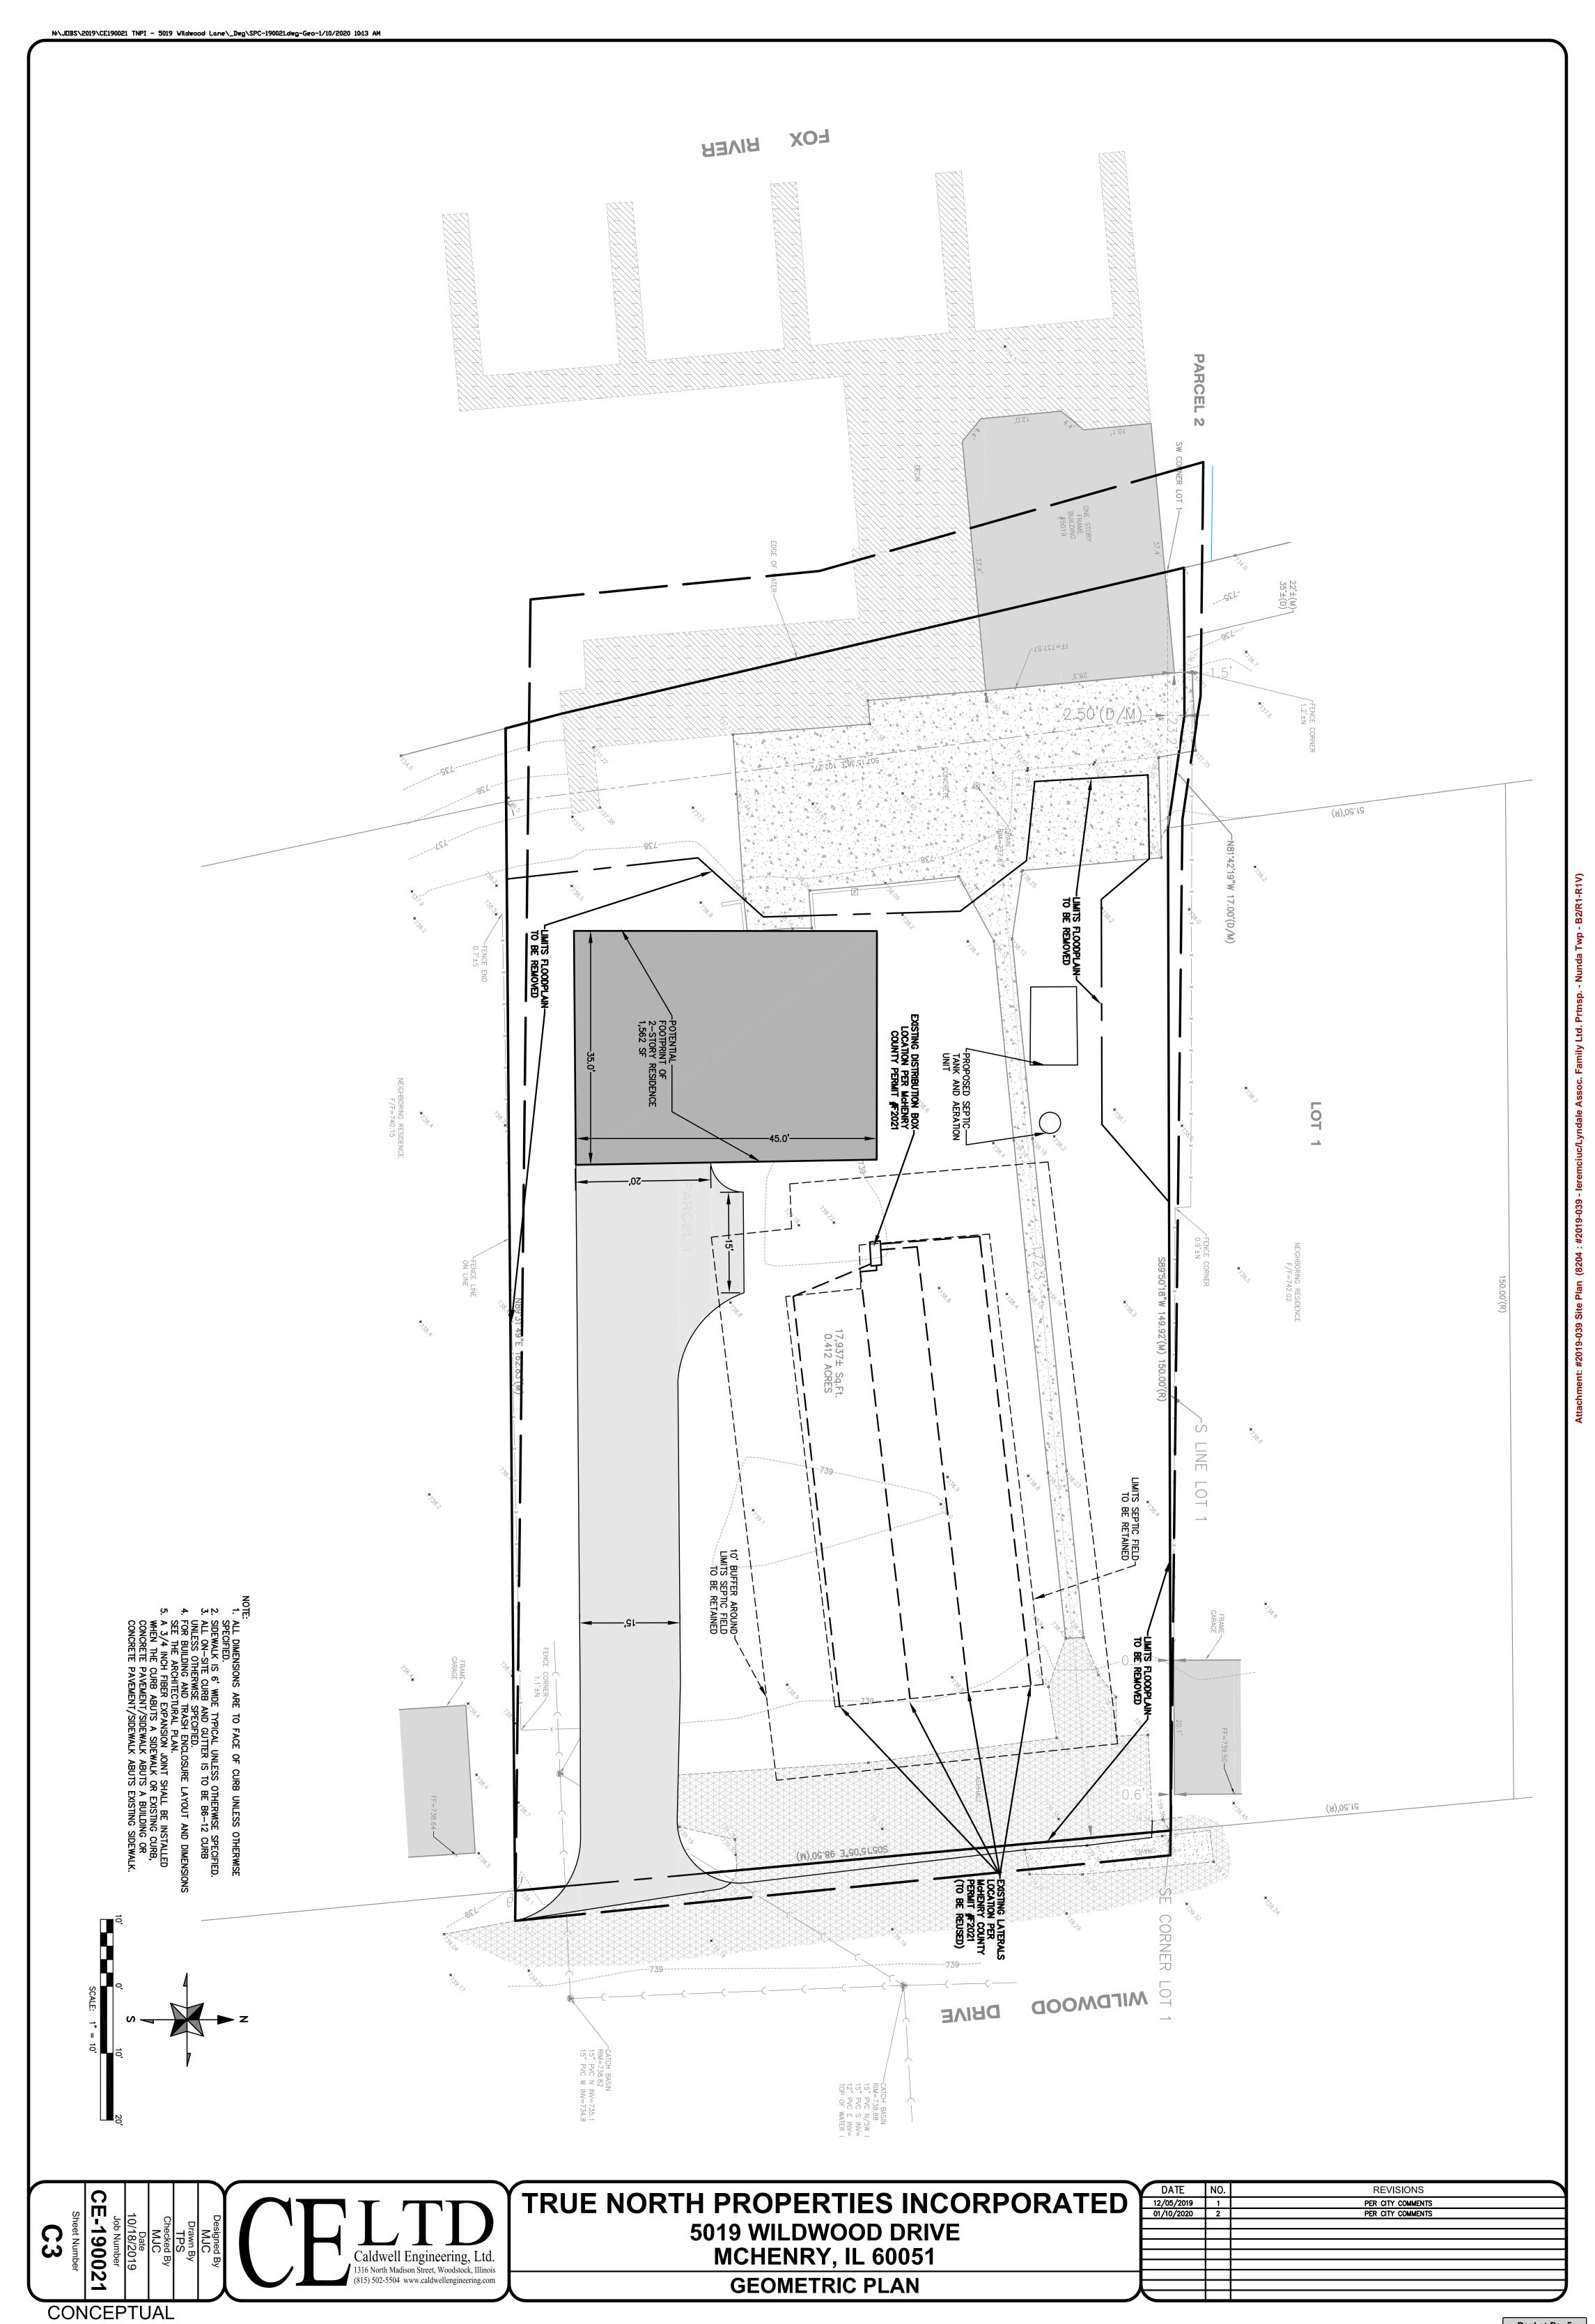

#### **BACKGROUND & REQUEST SUMMARY**

The petitioner is requesting a map amendment from the B-2 Neighborhood Business District and the R-1 Single-Family Residential District to the R-1 Single-Family Residential District on a .412-acre tract of land, as well as Variations to allow a minimum lot area of .412 acres instead of the minimum .5 acres required, and to allow a minimum lot frontage of 98.50 feet instead of the minimum 100 feet required. The subject property is primarily zoned B-2 with a small remnant of R-1 in the far northwest corner of the property. According to the plat of survey, the subject property contains a one-story frame building (previously used for commercial), part of a deck, approximately 2,300 square feet of concrete and 1,100 square feet of asphalt. A site plan provided by the applicant depicts a potential future residence and driveway. While this site plan is not binding for this petition, it is illustrative of the potential development capacity of the site. The petitioner did not create the subject parcel, and it has remained in its current configuration for many years.

#### Water Resources

Objective: "Preserve, improve, and replenish the quality and quantity of existing groundwater resources." (p. 63)

According to the Sensitive Aquifer Recharge Area Map, the site is located within a zone with elevated contamination
potential. The NRI letter notes that FEMA Flood Insurance Rate Map Panel 17111C0239J indicates the entire parcel
is within Zone AE, 100-year floodplain with a base elevation of 738 feet. Additionally, approximately .29 acres of the
westerly portion of the parcel is mapped within the Floodway. The petitioner has provided Planning and Development
with a Letter of Map Revision from FEMA, removing a portion of the property from the Floodway. Future Development
of the property will be required to comply with McHenry County and FEMA floodplain regulations.