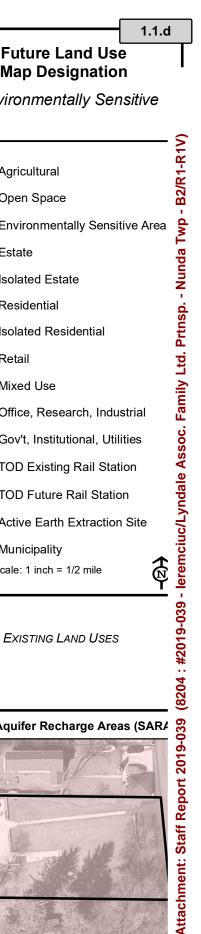

#### 2030 Comprehensive Plan Future Land Use map

The proposed reclassification is not consistent with the Future Land Use map, which designates the property as Environmentally Sensitive Area. The adoption of the 2030 Plan is the first time this designation has appeared for this property, which had previous commercial development on site. Nunda Township designates the future land use as Existing Development. The Village of Island Lake Future Land Use map designates the subject area as Existing Land Uses. The Villages of Cary, Oakwood Hills, Port Barrington and Prairie Grove all have no future land use designation for this property.

#### **Municipal / Township Plan Designations**

Nunda Township: EXISTING DEVELOPMENT

Oakwood Hills: No Land Use Designation

Prairie Grove: No Land Use Designation

Cary: No Land Use Designation

Island Lake: EXISTING LAND USES

#### McHenry County 2030 Comprehensive Plan — Text Analysis Land Use

Environmentally Sensitive.