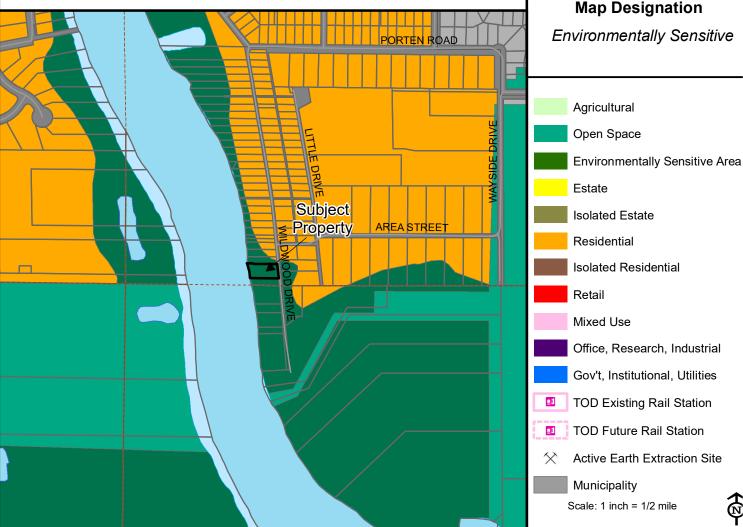

#### 2030 Comprehensive Plan Future Land Use map

The proposed reclassification is not consistent with the Future Land Use map, which designates the property as Environmentally Sensitive Area. The adoption of the 2030 Plan is the first time this designation has appeared for this property, which had previous commercial development on site. Nunda Township designates the future land use as Existing Development. The Village of Island Lake Future Land Use map designates the subject area as Existing Land Uses. The Villages of Cary, Oakwood Hills, Port Barrington and Prairie Grove all have no future land use designation for this property.

#### **Municipal / Township Plan Designations**

Nunda Township: EXISTING DEVELOPMENT

Oakwood Hills: No Land Use Designation

Prairie Grove: No Land Use Designation

Cary: No Land Use Designation

Island Lake: EXISTING LAND USES

#### McHenry County 2030 Comprehensive Plan — Text Analysis Land Use

Environmentally Sensitive.