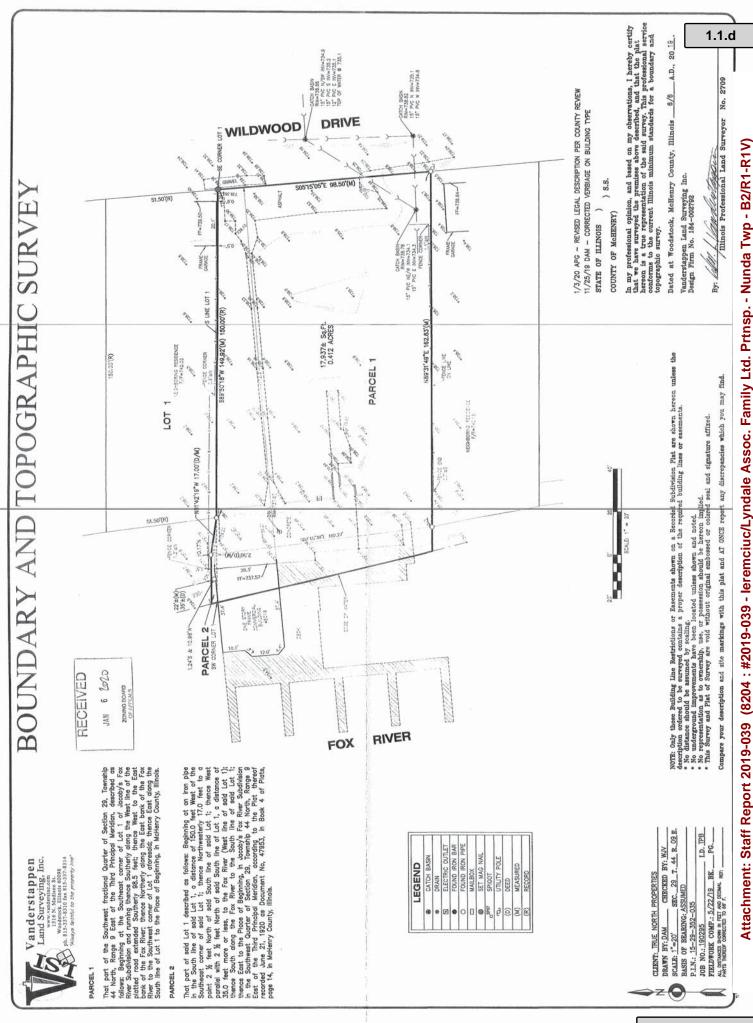

PARCEL 1: THAT PART OF THE SOUTHWEST FRACTIONAL QUARTER OF SECTION 29, TOWNSHIP 44
NORTH, RANGE 9 EAST OF THE THIRD PRINCIPAL MERIDIAN, DESCRIBED AS FOLLOWS: BEGINNING
AT THE SOUTHEAST CORNER OF LOT 1 OF JACOBY'S FOX RIVER SUBDIVISION AND RUNNING
THENCE SOUTHERLY ALONG THE WEST LINE OF THE PLATTED ROAD EXTENDED SOUTHERLY 98.5
FEET; THENCE WEST TO THE EAST BANK OF THE FOX RIVER; THENCE NORTHERLY ALONG THE
EAST BANK OF THE FOX RIVER TO THE SOUTHWEST CORNER OF LOT 1 AFORESAID; THENCE EAST
ALONG THE SOUTH LINE OF LOT 1 TO THE PLACE OF BEGINNING, IN MCHENRY COUNTY, ILLINOIS;

PARCEL 2: THAT PART OF SAID LOT 1 DESCRIBED AS FOLLOWS: BEGINNING AT AN IRON PIPE IN THE SOUTH LINE OF SAID LOT 1, A DISTANCE OF 150.0 FEET WEST OF THE SOUTHEAST CORNER OF SAID LOT 1; THENCE NORTHWESTERLY 17.0 FEET TO A POINT 2 ½ FEET NORTH OF SAID SOUTH LINE OF SAID LOT 1; THENCE WEST PARALLEL WITH 2 ½ FEET NORTH OF SAID SOUTH LINE OF LOT 1, A DISTANCE OF 35.0 FEET MORE OR LESS, TO THE FOX RIVER (WEST LINE OF SAID LOT 1); THENCE SOUTH ALONG THE FOX RIVER TO THE SOUTH LINE OF SAID LOT 1; THENCE EAST TO THE PLACE OF BEGINNING, IN JACOBY'S FOX RIVER SUBDIVISION IN THE SOUTHWEST QUARTER OF SECTION 29, TOWNSHIP 44 NORTH, RANGE 9 EAST OF THE THIRD PRINCIPAL MERIDIAN, ACCORDING TO THE PLAT THEREOF RECORDED JUNE 21, 1920 AS DOCUMENT NO. 47953, IN BOOK 4 OF PLATS, PAGE 14, IN MCHENRY COUNTY, ILLINOIS.

#### PIN #15-29-352-035

The subject property is located on the west side of Wildwood Drive, approximately 130 feet south of the intersection of Wildwood Drive and Area Street, with a common address of 5019 Wildwood Drive, McHenry, Illinois, in Nunda Township.

The subject property is presently zoned "B-2" Neighborhood Business District and "R-1" Single-Family Residential District (small portion) and consists of approximately .412 acres with "R-1" and "R-1C" zoning to the North, "R-1" zoning to the South and East, and the Fox River to the West.