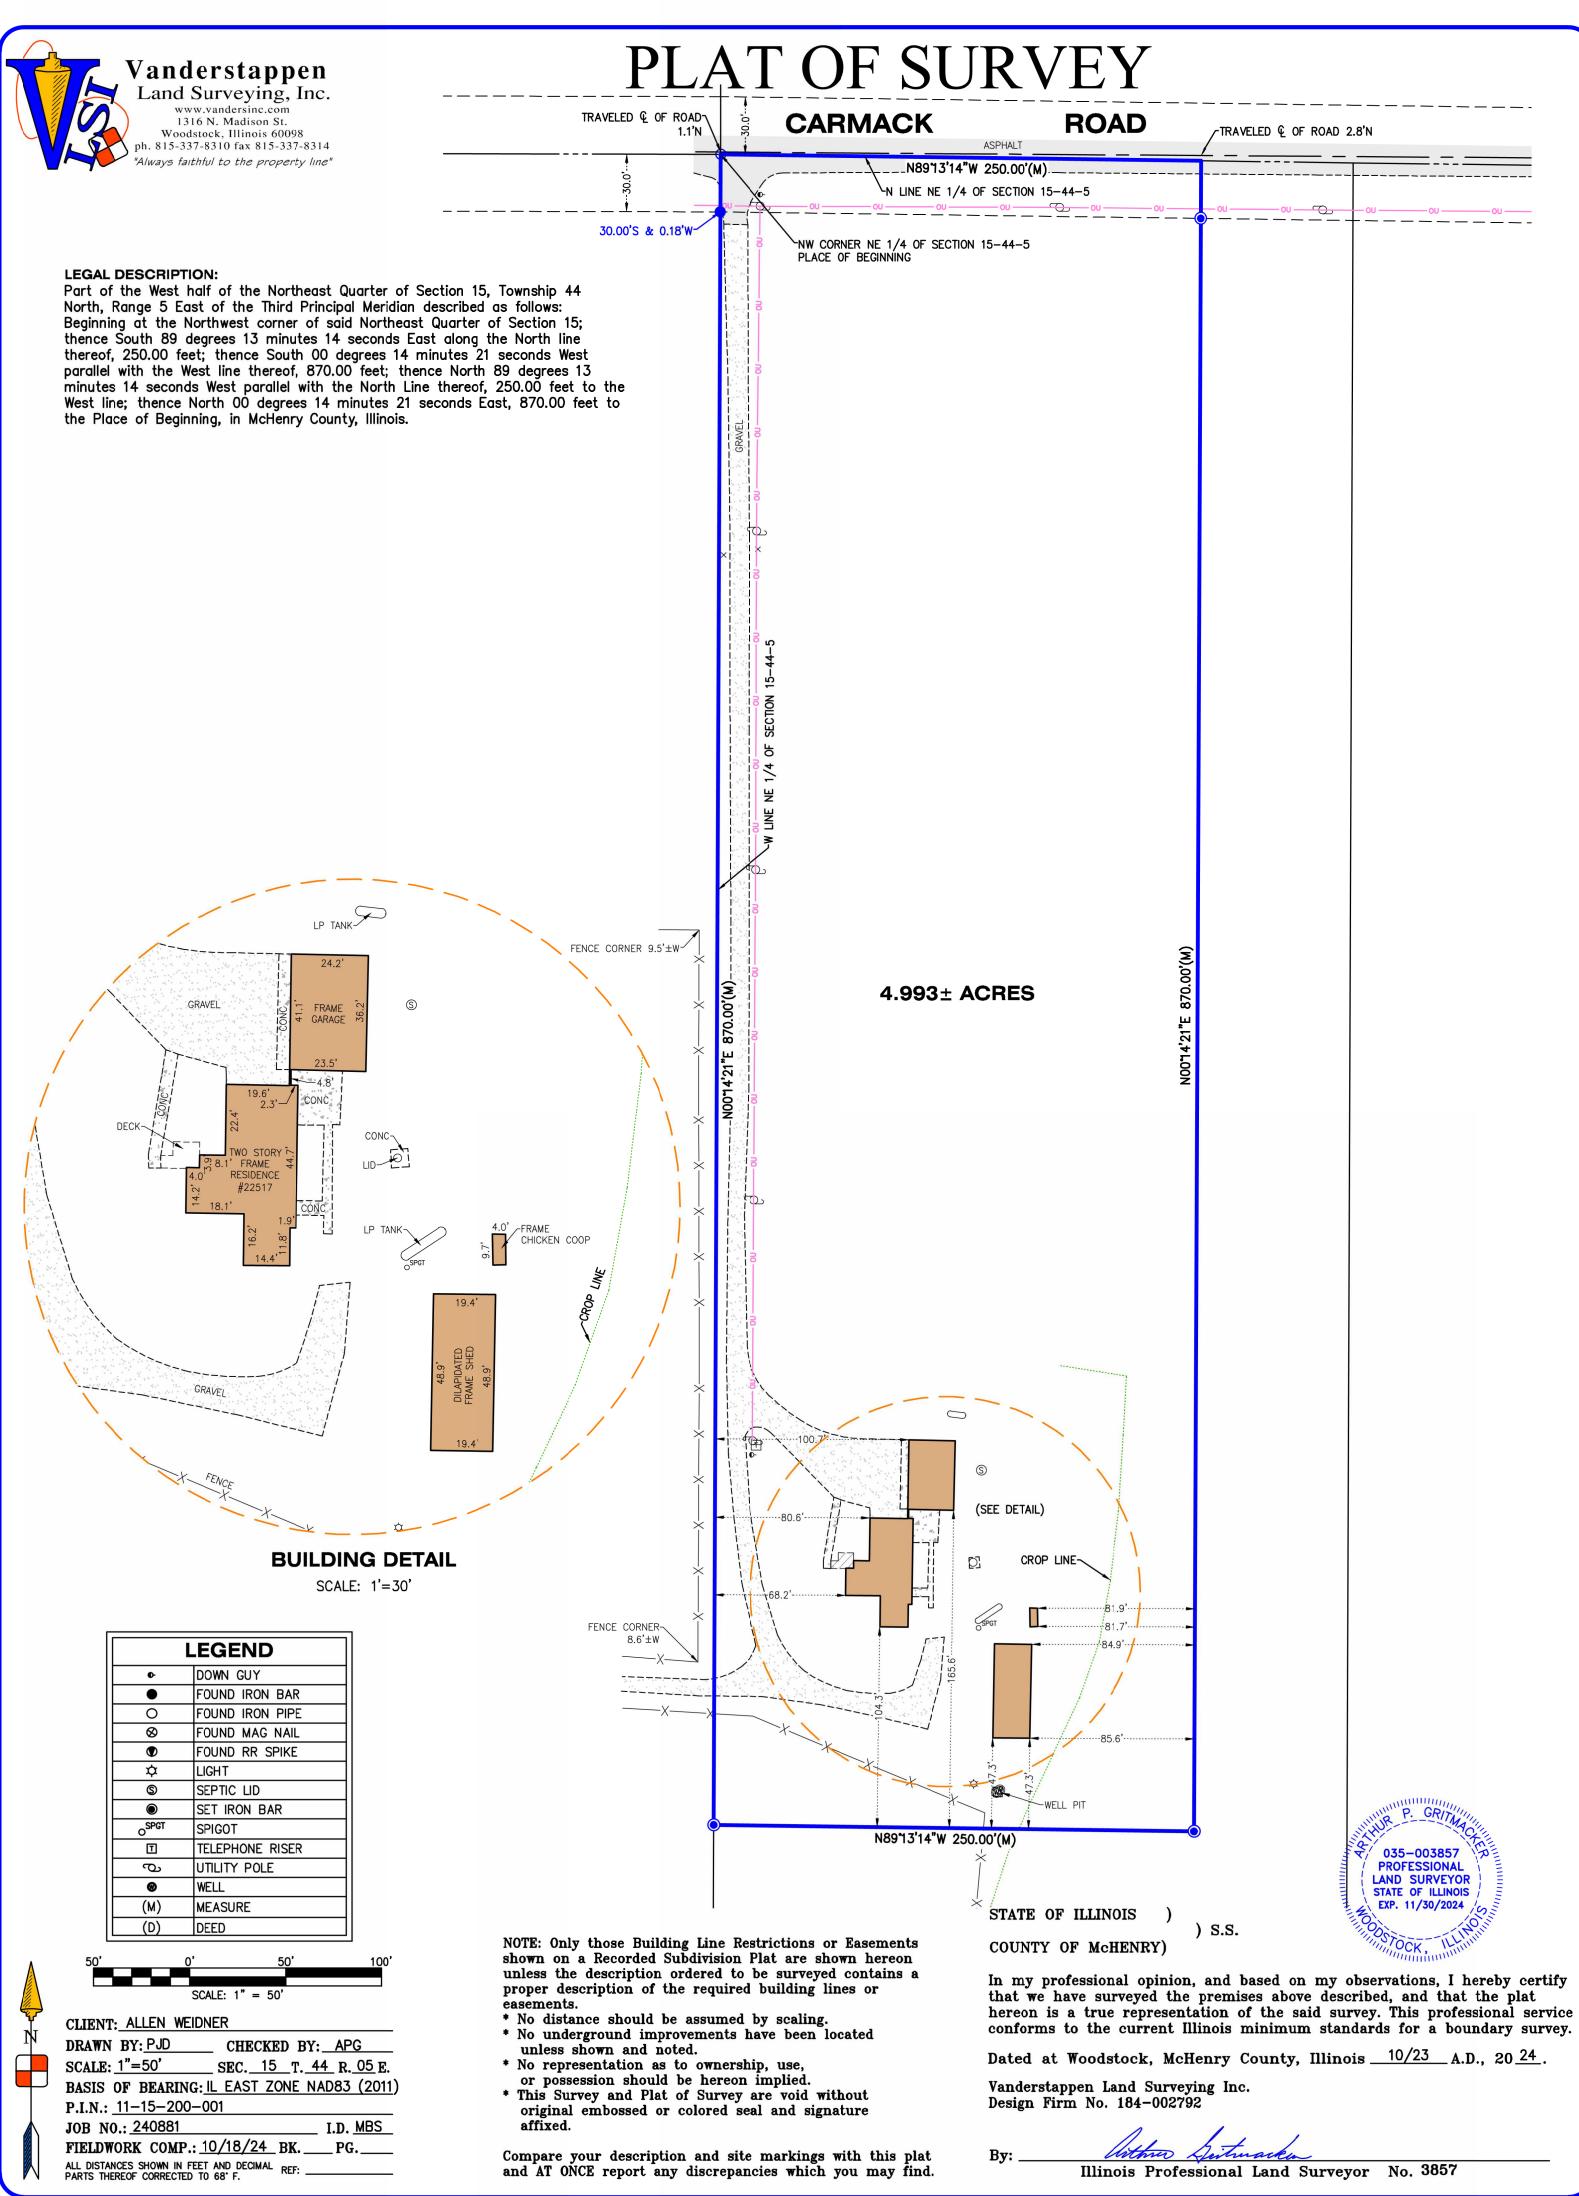

According to the plat of survey, the subject property contains a frame single-family residence and three (3) detached accessory structures.

Part of the West half of the Northeast Quarter of Section 15, Township 44 North, Range 5 East of the Third Principal Meridian described as follows: Beginning at the Northwest corner of said Northeast Quarter of Section 15; thence South 89 degrees 13 minutes 14 seconds East along the North line thereof, 250.00 feet; thence South 00 degrees 14 minutes 21 seconds West parallel with the West line thereof, 870.00 feet; thence North 89 degrees 13 minutes 14 seconds West parallel with the North Line thereof, 250.00 feet to the West line; thence North 00 degrees 14 minutes 21 seconds East, 870.00 feet to the Place of Beginning, in McHenry County, Illinois.

The subject property is presently zoned "A-1" Agriculture District and consists of approximately 4.993 acres with "A-1" Agriculture District zoning to the North, East, South and West.

The Applicants are requesting a reclassification from "A-1" Agriculture District to "A-2" Agriculture District.