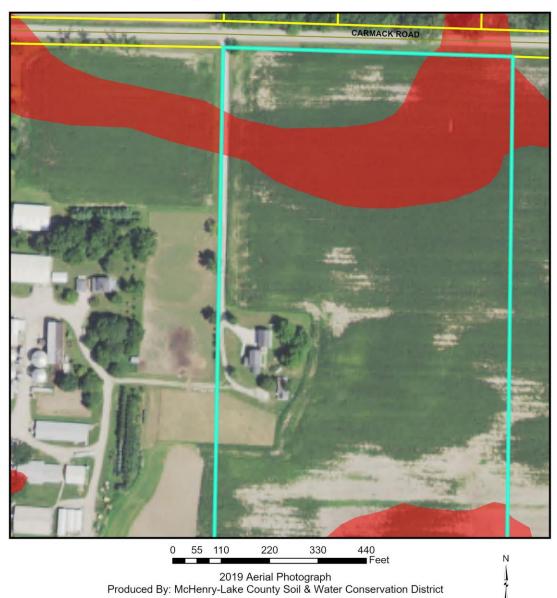

### **Greenways, Open Space & Natural Resources**

Objective: "Promote land uses that minimize the impact on land, water, energy, and other natural resources"... (p. 43)

• The McHenry-Lake County Soil and Water Conservation District *Natural Resources Inventory* was received. The letter indicates that a full report isn't necessary due to the size of the parcel and the fact that further development is not contemplated. The report does note the presence of some hydric soils on the property. Please refer to attached NRI Letter #L25-012-4673 for details.