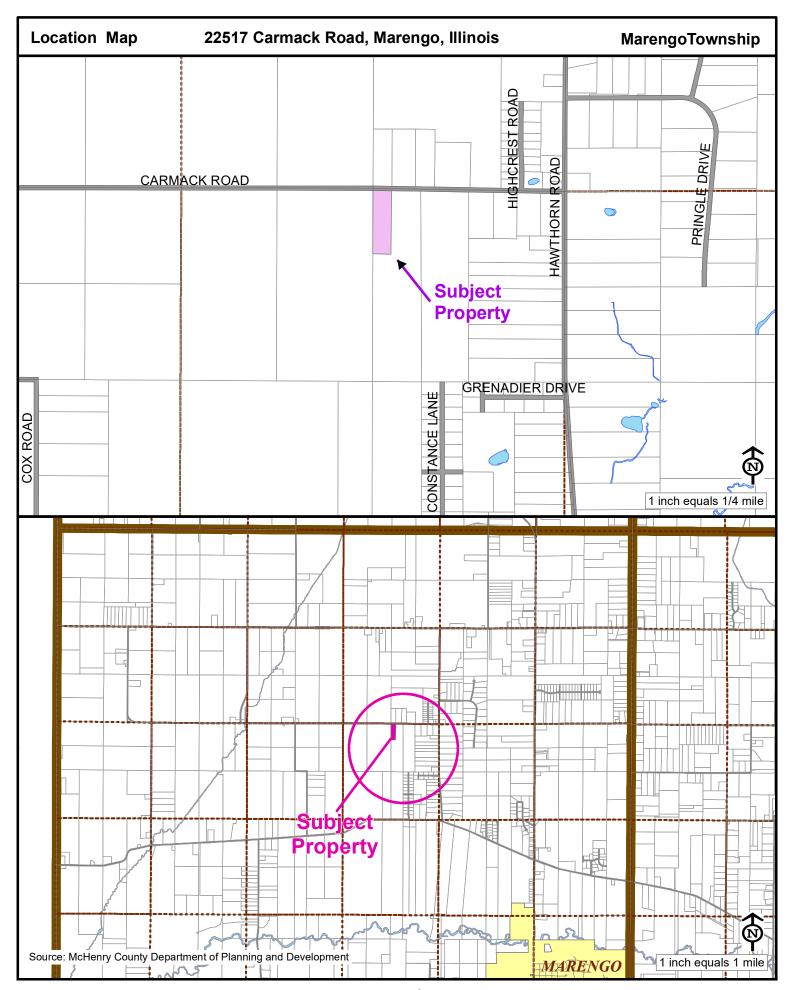

District

Hearing: April 10, 2025

**Applicant**: Allen Weidner, et al

**Location:** The property is just under five (5) acres and is located at the south side of Carmack Road, two thousand three hundred ninety (2,390) feet west of the intersection of Hawthorn and Carmack Roads, in Dunham Townships.

### Part of PIN 11-15-200-001

The subject property is located approximately two thousand three hundred ninety (2,390) feet west of the intersection of Hawthorn and Carmack Roads, with a common address of 22517 Carmack Rd, Illinois in Marengo Township.

The subject property is presently zoned "A-1" Agriculture District and consists of approximately 4.993 acres with "A-1" Agriculture District zoning to the North, East, South and West.

The Applicants are requesting a reclassification from "A-1" Agriculture District to "A-2" Agriculture District.