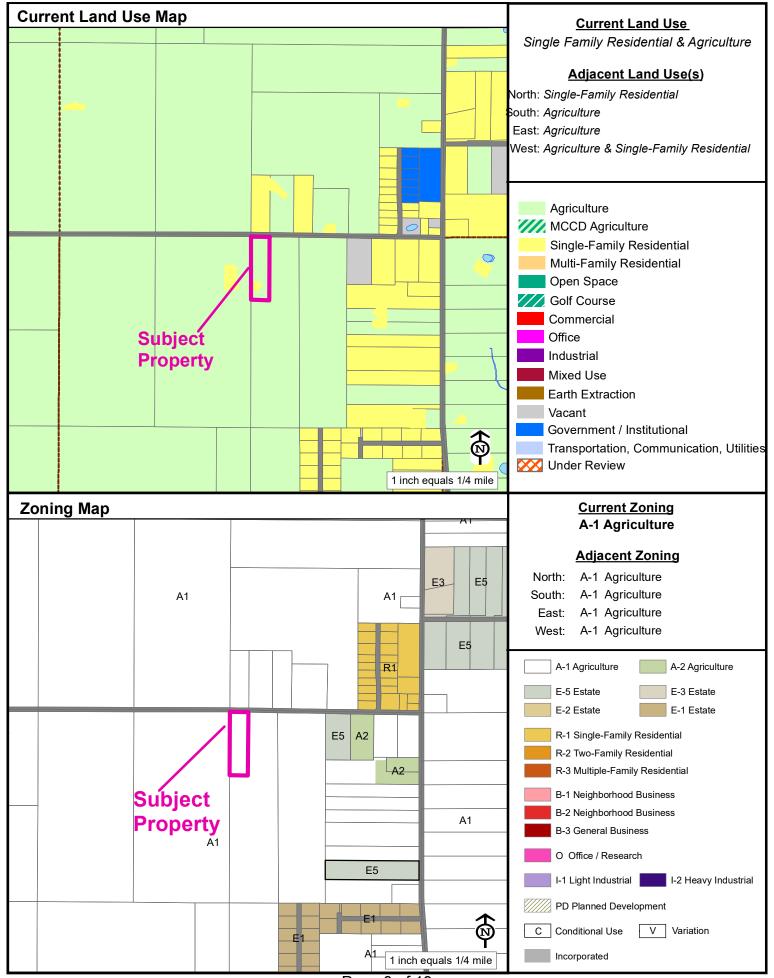

### **BACKGROUND & REQUEST SUMMARY**

The applicant is requesting a map amendment from the A-1 Agriculture District to the A-2 Agriculture District on a five (5) acre tract of land. This tract of land is part a larger forty (40) acre parcel.

According to the plat of survey, the subject property contains a frame single-family residence and three (3) detached accessory structures.

### **Current Land Use & Zoning**

The property is currently zoned A-1 Agriculture and has been used as a Single-Family Residence with Agriculture uses. The proposed reclassification is consistent with the A-1 zoning surrounding the subject property. There are a few A-2 Agriculture zoned properties located approximately a quarter (0.25) mile from the subject parcel. Within about a half (0.5) mile of the subject parcel there are properties with Estate and Residential designations.

The subject property is presently zoned "A-1" Agriculture District and consists of approximately 4.993 acres with "A-1" Agriculture District zoning to the North, East, South and West.

The Applicants are requesting a reclassification from "A-1" Agriculture District to "A-2" Agriculture District.