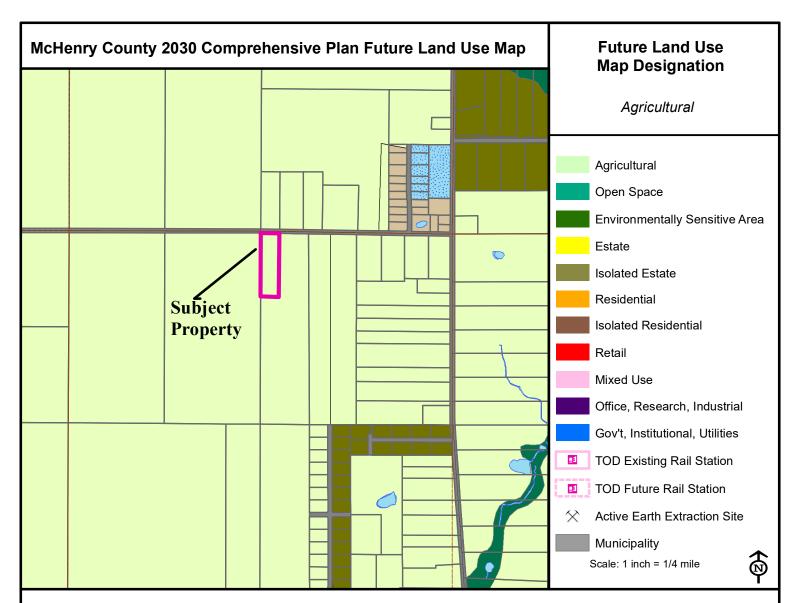

### 2030 Comprehensive Plan Future Land Use map

The proposed reclassification is consistent with the future land use designation of Agricultural.

### McHenry County 2030 Comprehensive Plan — Text Analysis Land Use

AGRICULTURAL – represents existing agricultural acres, including cropland, pastureland, farm yards, and farmsteads, that should remain in agricultural use through the 2030 planning horizon. Development in the Agricultural District should be strictly limited to agriculture, agricultural residences, and agricultural support uses. (p. 134)