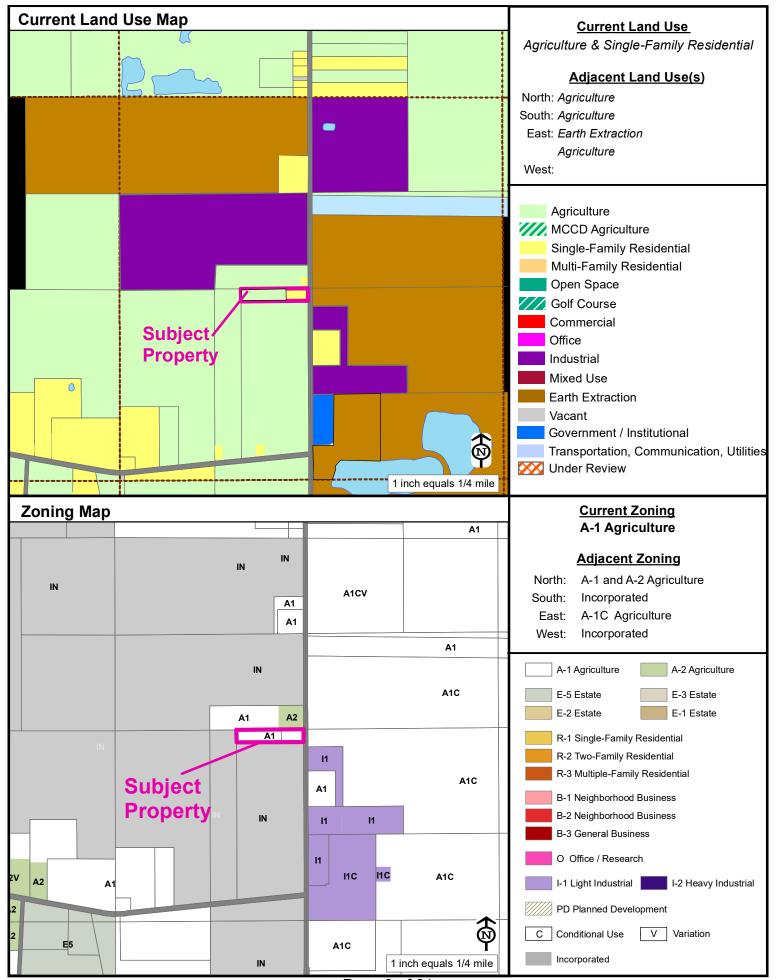

# **Current Land Use & Zoning**

Properties to the north and east are zoned A-1 Agriculture and A-2 Agriculture. Properties to the east are zoned A-1C Agriculture with conditional uses for earth extraction. Properties to the west and south are incorporated into the City of Marengo. The property to the north is used residentially and agriculturally. The properties to the south and west are used for row crop production. There is an active gravel mine to the east of the subject property.

# **Municipal / Township Plan Designations**

<u>City of Marengo:</u> Light Industrial <u>Riley Township:</u> Commercial

The subject property is presently zoned "A-1" Agriculture District and consists of approximately 3.7 acres with "A-1" and "A-2" Agriculture District zoning to the North, "A-1" Agriculture District with a Conditional Use zoning to the East, and the City of Marengo to the South and West.