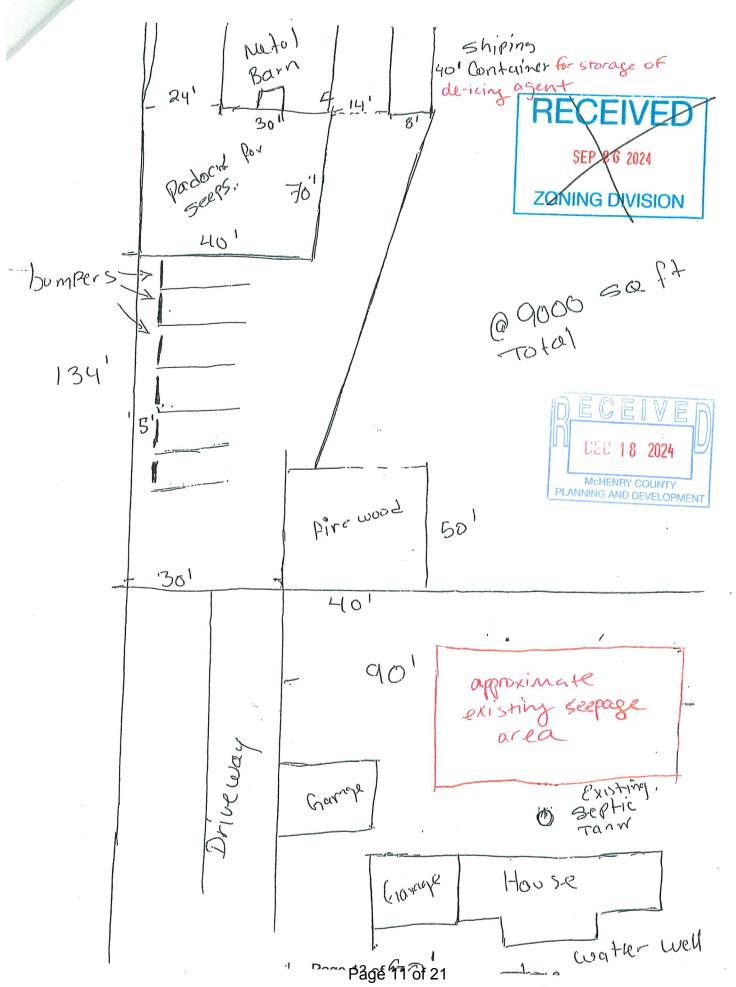

- 1. The Conditional Use shall expire ten (10) years from the date of approval by the McHenry County Board.
- 2. The Conditional Use shall substantially conform to the Site Plan stamped received December 18, 2024.

# McHenry County Unified Development Ordinance Section 16.56.030.Z

- Z. Landscape Business.
  - 1. Storage areas shall be restricted to those areas so designated on the site plan.
  - 2. All landscape business vehicles and equipment shall be stored entirely within an enclosed structure or in a permitted exterior storage area.
  - 3. Preparation, assembly, and processing of materials shall occur wholly indoors or within the permitted exterior storage area only.
  - 4. Storage shall be limited to vehicles, equipment, and materials owned or leased by the property owner or tenant.
  - 5. All vehicles stored on-site must have current plate registration.
  - 6. All structures utilized by the Landscape Business must meet all applicable building codes for the occupancy category.
  - 7. Vehicle oil changes and maintenance shall occur only inside of an enclosed structure meeting all applicable building and plumbing codes.
  - 8. On-site retail sales are prohibited, except as allowed by a Greenhouse/Nursery Business.
  - 1. The collection and storage of landscape waste at the facility shall be limited to tree branches two (2) inches or greater in diameter, free of leaves, to be used as raw material to produce a legitimate product (i.e. firewood, mulch, wood chips), so long as it is processed in a reasonable amount of time, as determined by the Illinois Environmental Protection Agency Bureau of Land Permit Section.
  - 10. A landscape business shall not store asphalt paving equipment or supplies.
  - 11. Storage of pavement de-icing agents shall comply with § 16.56.050E. (De-Icing Agent Storage).
  - 12. Employee parking shall be provided in accordance with Chapter 16.64 (Off-Street Parking and Loading).
  - 13. Employee bathrooms shall be provided in accordance with the McHenry County Public Health Ordinance and Illinois State Plumbing Code.
  - 14. All storage areas, parking areas, and buildings shall comply with required setbacks for the zoning district.