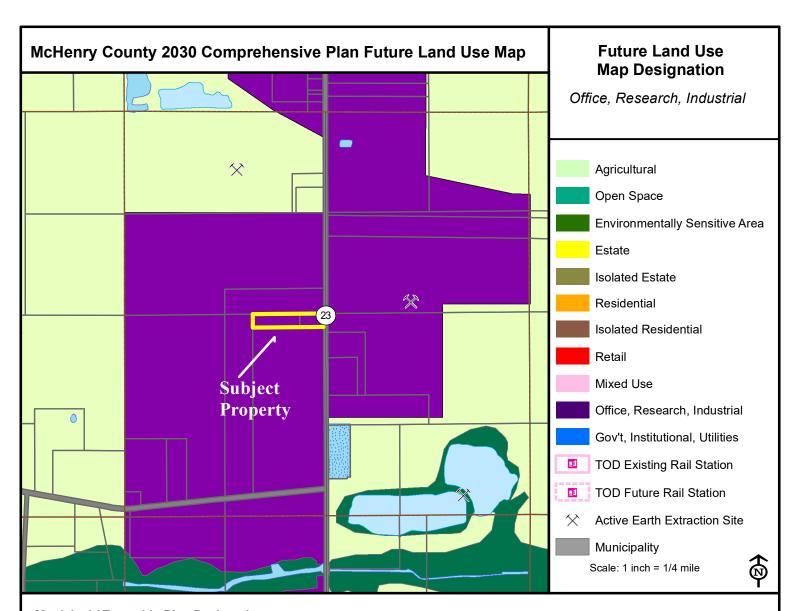

### 2030 Comprehensive Plan Future Land Use Map

The 2030 Comprehensive Plan Future Land Use Map designates this property, and the surrounding properties, as **Office**, **Research and Industrial**.

# **STAFF ASSESSMENT**

The requested Conditional Use Permit is not in conflict with the McHenry County 2030 Future Land Use map, which designates this area as developing with office, research, and industrial uses. The proposed use furthers the economic policies of the 2030 Comprehensive Plan, as well as its companion document, 2030 and Beyond.

# McHenry County 2030 Comprehensive Plan — Text Analysis

<u>Land Use</u>

OFFICE/RESEARCH/INDUSTRIAL includes existing and proposed areas for office, research, industrial, warehousing, and wholesale trade uses. (p. 135)