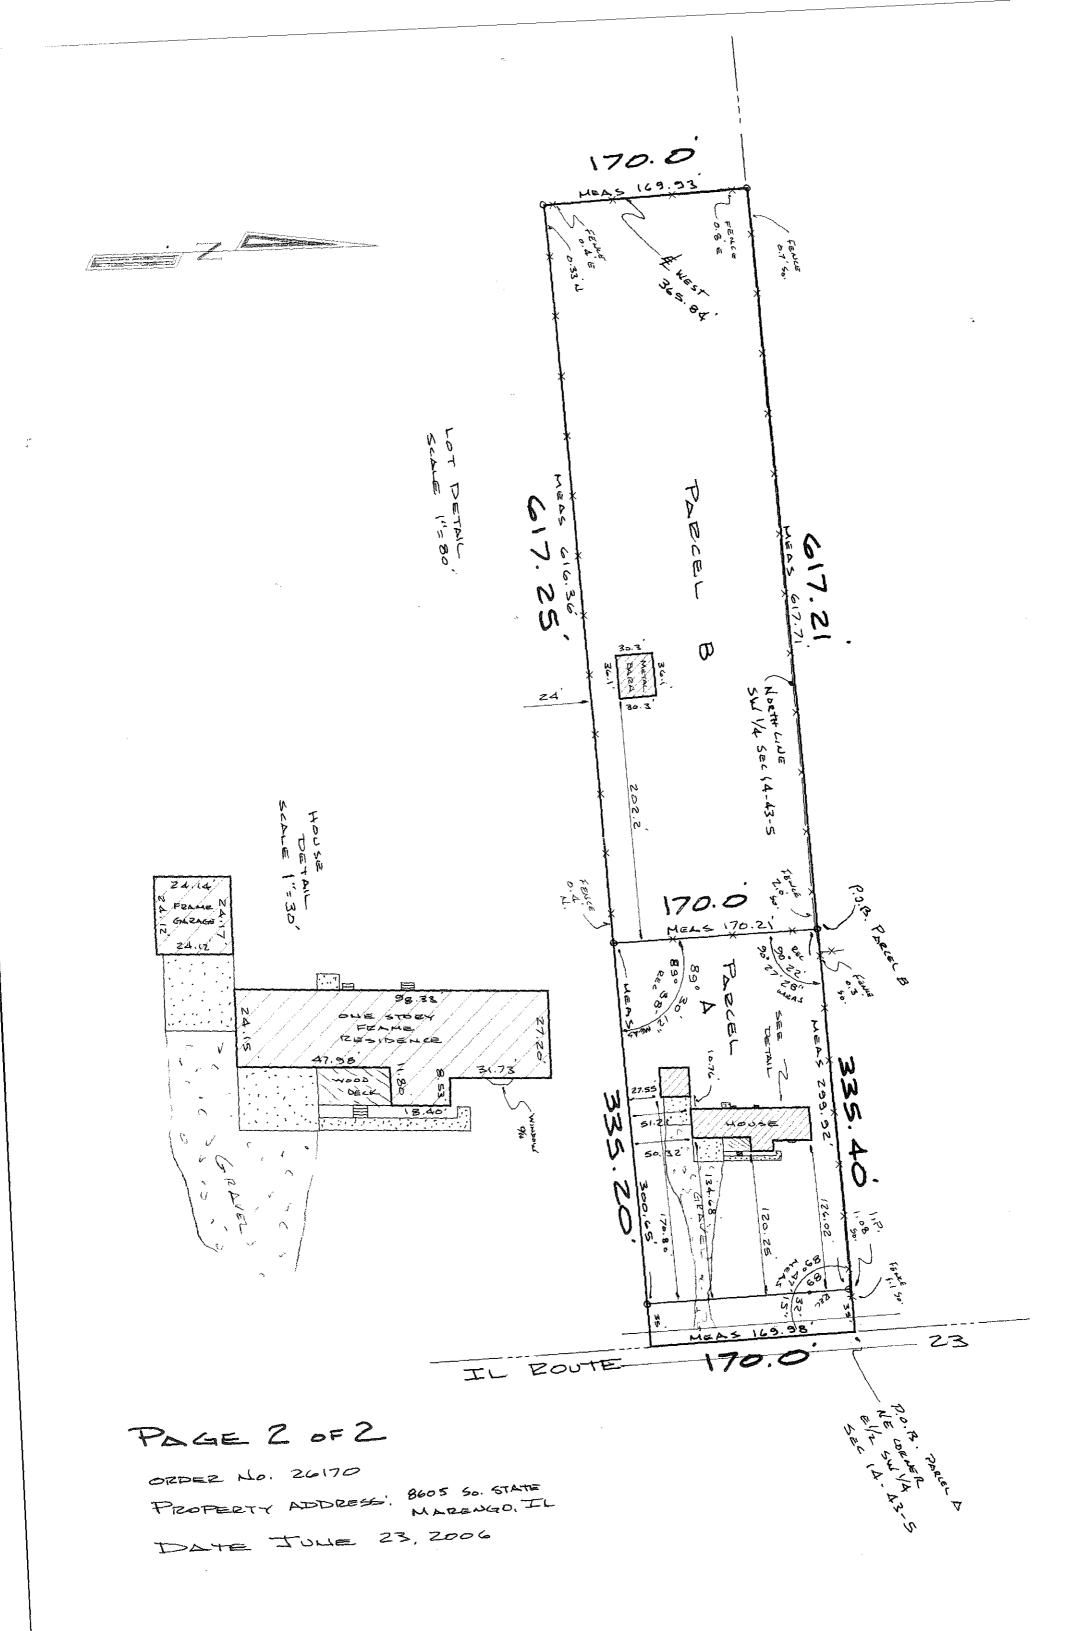

# Plat of Survey

OF PROPERTY DESCRIBED AS: PARCEL A: A PART OF THE EAST HALF OF THE SOUTHWEST QUARTER OF SECTION 14, TOWNSHIP 43 NORTH, RANGE 5 EAST OF THE THIRD PRINCIPAL MERIDIAN, IN MCHENRY COUNTY, ILLINOIS, DESCRIBED AS FOLLOWS: BEGINNING AT A PONT IN ROUTE 23 MARKING THE NORTHEAST CORNER OF THE EAST HALF OF THE SOUTHWEST QUARTER OF SECTION 14, TOWNSHIP 43 NORTH, RANGE 5 EAST OF THE THIRD PRINCIPAL MERIDIAN, IN MCHENRY COUNTY, ILLINOIS; RUNNING THENCE SOUTHERLY ALONG THE EAST LINE THEREOF, BEING IN ROUTER 23, AT AN ANGLE OF 89 DEGREES 32 MINUTES MEASURED COUNTER CLOCKWISE FROM THE NORTH LINE OF THE SAID EAST HALF OF THE SOUTHWEST QUARTER OF SECTION 14, A DISTANCE OF 170.00 FEET TO A POINT; RUNNING THENCE WESTERLY PARALLEL WITH THE SAID NORTH LINE OF THE SOUTHWEST QUARTER OF SECTION 14, A DISTANCE OF 335.20 FEET TO AN IRON STAKE; RUNNING THENCE NORTHERLY, AT AN ANGLES OF 89 DEGREES 38 MINUTES MEASURED COUNTER CLOCKWISE FROM THE LAST DESCRIBED COURSE, 170.00 FEET TO AN IRON STAKE ON THE SAID NORTH LINE OF THE EAST HALF OF THE SOUTHWEST QUARTER OF SECTION 14; RUNNING THENCE EASTERLY ALONG SAID NORTH LINE AT AN ANGLE OF 90 DEGREES 22 MINUTES MEASURED COUNTER CLOCKWISE FROM THE LAST DESCRIBED COURSE, 335.40 FEET TO THE PLACE OF BEGINNING, IN MCHENRY COUNTY, ILLINOIS. ALSO

PARCEL B: THAT PART OF THE SOUTHWEST QUARTER OF SECTION 14, TOWNSHIP 43 NORTH, RANGE 5 EAST OF THE THIRD PRINCIPAL MERIDIAN, DESCRIBED AS FOLLOWS: COMMENCING AT THE NORTHEAST CORNER OF SAID SOUTHWEST QUARTER; THENCE WESTERLY ALONG THE NORTH LINE OF SAID SOUTHWEST QUARTER, A DISTANCE OF 335.4 FEET FOR THE PLACE OF BEGINNING; THENCE SOUTHERLY PARALLEL WITH THE EAST LINE OF SAID SOUTHWEST QUARTER, A DISTANCE OF 617.25 FEET TO THE EAST LINE OF THE WEST 365.84 FEET (AS MEASURED ALONG THE LINE THEREOF) OF THAT PART OF THE EAST HALF OF THE SOUTHWEST QUARTER OF SAID SECTION 14 LYING NORTH OF THE CENTER LINE OF GRANGE ROAD; THENCE NORTHEASTERLY ALONG SAID EAST LINE, A DISTANCE OF 170.0 FEET TO THE NORTH LINE OF SAID SOUTHWEST QUARTER; THENCE EASTERLY ALONG SAID NORTH LINE, A DISTANCE OF 617.21 FEET TO THE PLACE OF BEGINNING, IN MCHENRY COUNTY, ILLINOIS.

# Page 1 of 2 See page 2 for drawing

Order No. **26170** 

Ordered By: Thomas Law Office

Property Address: **8605 S. State Street**Marengo, IL.

DISTANCES ARE GIVEN IN FEET AND DECIMAL PARTS THEREOF

. .

INDICATES IRON STAKE FOUND INDICATES IRON STAKE SET INDICATES FENCING INDICATES CONCRETE