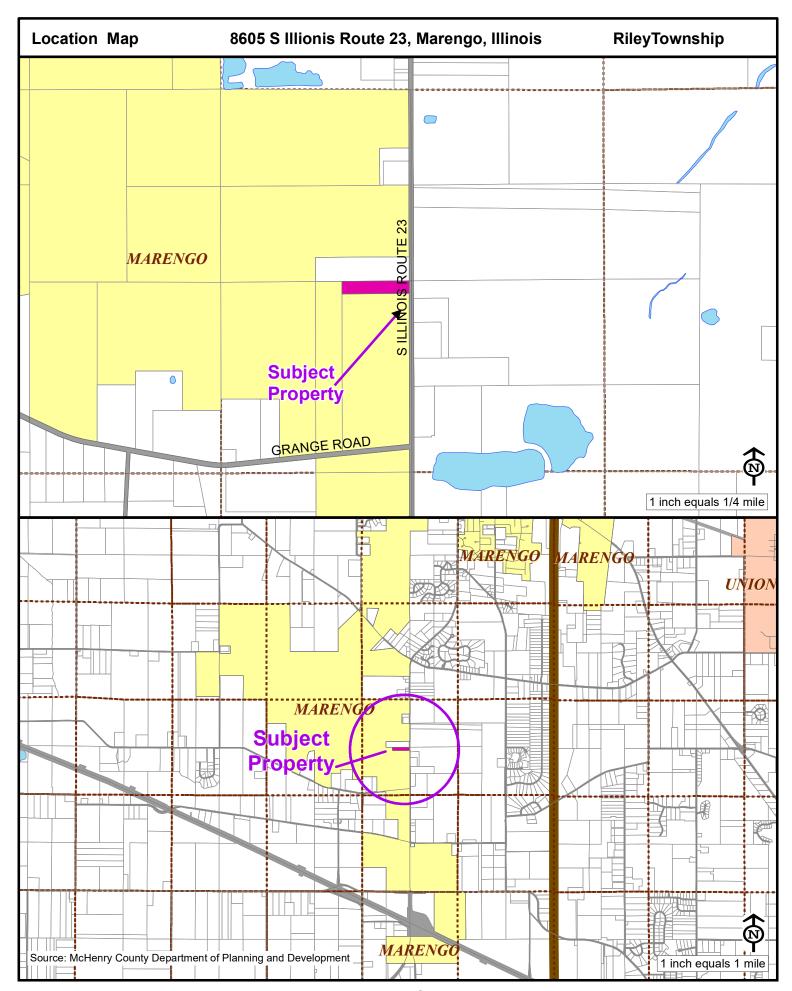

**Business with Outdoor Storage** 

**Hearing: February 20, 2025** 

**Location:** The 3.7 acre tract is located on the west side of South Illinois Route 23, about one (1) mile south of West

Coral Road, in RileyTownship.

# PINs 16-14-300-010 and 16-14-300-004

The subject property is located on the west side of South Illinois Route 23 approximately ninety-three hundredths (.93) of a mile south from the intersection of South Illinois Route 23 and West Coral Road, with a common address of 8605 S IL RT 23, Marengo, Illinois, in Riley Township.