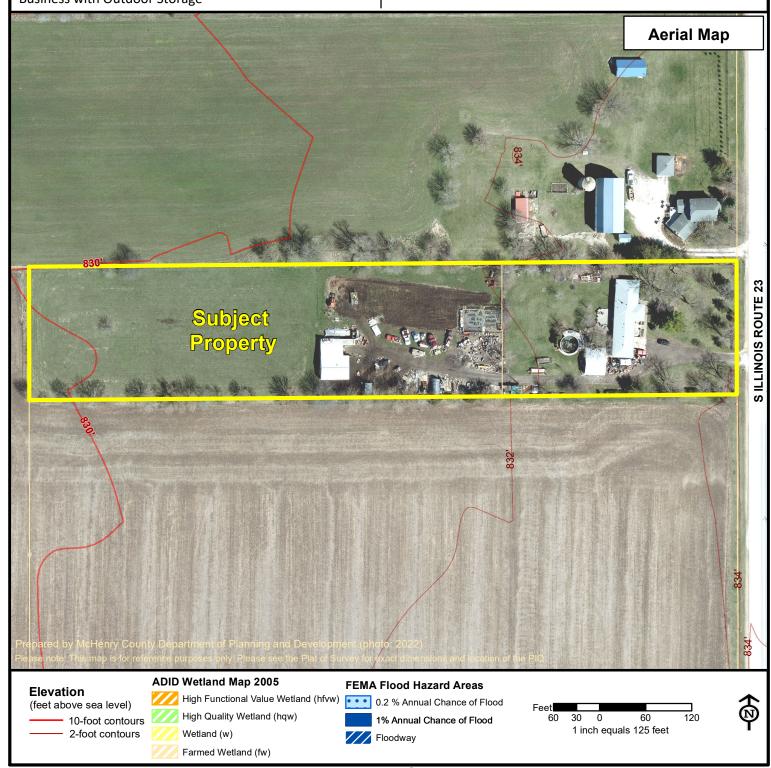

**Business with Outdoor Storage** 

**Hearing: February 20, 2025** 

**Location:** The 3.7 acre tract is located on the west side of South Illinois Route 23, about one (1) mile south of West

Coral Road, in RileyTownship.

# **BACKGROUND & REQUEST SUMMARY**

The applicant is requesting a Conditional Use Permit to allow for a Landscape Business with Outdoor Storage. The subject property consists of three point seven (3.7) acres and is zoned A-1 Agriculture District. According to the 2006 plat of survey, the property is improved with a single-family residence and two (2) detached accessory.

This application was filed in 2023 in response to a violation regarding outdoor storage of materials associated with a landscaping business.

# **Current Land Use & Zoning**

Properties to the north and east are zoned A-1 Agriculture and A-2 Agriculture. Properties to the east are zoned A-1C Agriculture with conditional uses for earth extraction. Properties to the west and south are incorporated into the City of Marengo. The property to the north is used residentially and agriculturally. The properties to the south and west are used for row crop production. There is an active gravel mine to the east of the subject property.